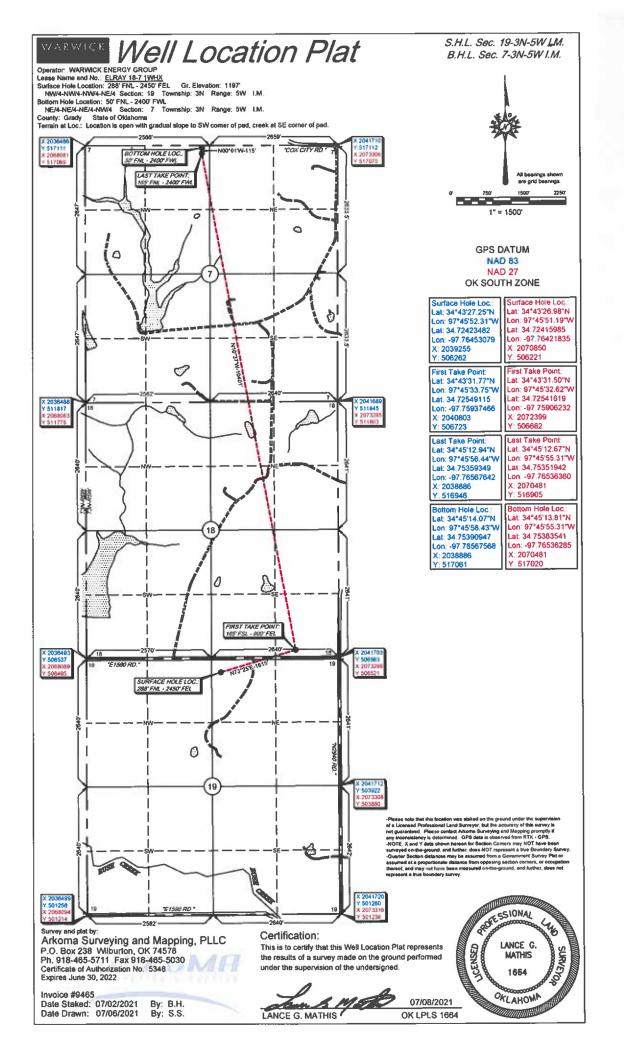

| API NUMBER: | 051 | 24908 |  |
|-------------|-----|-------|--|

Oil & Gas

Multi Unit

OKLAHOMA CORPORATION COMMISSION OIL & GAS CONSERVATION DIVISION P.O. BOX 52000 OKLAHOMA CITY, OK 73152-2000 (Rule 165:10-3-1)

Approval Date: 02/01/2022 Expiration Date: 08/01/2023

PERMIT TO DRILL

| WELL LOCATION: Section: 19 Township: 3N Range: 5W County:                                                                                                                                                                                                                                                                                                                                                                                                                                                                                                                                                                                                                                                                                                                                                                         | GRADY                                                                                                                                                                                                                                                                                                                                                                                        |
|-----------------------------------------------------------------------------------------------------------------------------------------------------------------------------------------------------------------------------------------------------------------------------------------------------------------------------------------------------------------------------------------------------------------------------------------------------------------------------------------------------------------------------------------------------------------------------------------------------------------------------------------------------------------------------------------------------------------------------------------------------------------------------------------------------------------------------------|----------------------------------------------------------------------------------------------------------------------------------------------------------------------------------------------------------------------------------------------------------------------------------------------------------------------------------------------------------------------------------------------|
| SPOT LOCATION: NW NW NE FEET FROM QUARTER: FROM NORTH                                                                                                                                                                                                                                                                                                                                                                                                                                                                                                                                                                                                                                                                                                                                                                             | FROM EAST                                                                                                                                                                                                                                                                                                                                                                                    |
| SECTION LINES: 288                                                                                                                                                                                                                                                                                                                                                                                                                                                                                                                                                                                                                                                                                                                                                                                                                | 2450                                                                                                                                                                                                                                                                                                                                                                                         |
| Lease Name: ELRAY 18-7 Well No: 1WHX                                                                                                                                                                                                                                                                                                                                                                                                                                                                                                                                                                                                                                                                                                                                                                                              | Well will be 288 feet from nearest unit or lease boundary.                                                                                                                                                                                                                                                                                                                                   |
| Operator Name: WARWICK-JUPITER LLC Telephone: 4056073                                                                                                                                                                                                                                                                                                                                                                                                                                                                                                                                                                                                                                                                                                                                                                             | 400 OTC/OCC Number: 24268 0                                                                                                                                                                                                                                                                                                                                                                  |
| WARWICK-JUPITER LLC                                                                                                                                                                                                                                                                                                                                                                                                                                                                                                                                                                                                                                                                                                                                                                                                               | SHERRY E. MURPHEE                                                                                                                                                                                                                                                                                                                                                                            |
| 6608 N WESTERN AVE BOX 417                                                                                                                                                                                                                                                                                                                                                                                                                                                                                                                                                                                                                                                                                                                                                                                                        | 1109 CRESCENT DRIVE                                                                                                                                                                                                                                                                                                                                                                          |
| OKLAHOMA CITY, OK 73116-7326                                                                                                                                                                                                                                                                                                                                                                                                                                                                                                                                                                                                                                                                                                                                                                                                      | DUNCAN OK 73533                                                                                                                                                                                                                                                                                                                                                                              |
|                                                                                                                                                                                                                                                                                                                                                                                                                                                                                                                                                                                                                                                                                                                                                                                                                                   |                                                                                                                                                                                                                                                                                                                                                                                              |
|                                                                                                                                                                                                                                                                                                                                                                                                                                                                                                                                                                                                                                                                                                                                                                                                                                   |                                                                                                                                                                                                                                                                                                                                                                                              |
| Formation(s) (Permit Valid for Listed Formations Only):                                                                                                                                                                                                                                                                                                                                                                                                                                                                                                                                                                                                                                                                                                                                                                           |                                                                                                                                                                                                                                                                                                                                                                                              |
| Name Code Depth                                                                                                                                                                                                                                                                                                                                                                                                                                                                                                                                                                                                                                                                                                                                                                                                                   |                                                                                                                                                                                                                                                                                                                                                                                              |
| 1 WOODFORD 319WDFD 14100                                                                                                                                                                                                                                                                                                                                                                                                                                                                                                                                                                                                                                                                                                                                                                                                          |                                                                                                                                                                                                                                                                                                                                                                                              |
| Spacing Orders: 371087 Location Exception Orders: 383854                                                                                                                                                                                                                                                                                                                                                                                                                                                                                                                                                                                                                                                                                                                                                                          | s: No Exceptions Increased Density Orders: No Density                                                                                                                                                                                                                                                                                                                                        |
| Pending CD Numbers: 202101643 Working interest owne                                                                                                                                                                                                                                                                                                                                                                                                                                                                                                                                                                                                                                                                                                                                                                               | rs' notified: *** Special Orders: No Special                                                                                                                                                                                                                                                                                                                                                 |
| 202101644                                                                                                                                                                                                                                                                                                                                                                                                                                                                                                                                                                                                                                                                                                                                                                                                                         |                                                                                                                                                                                                                                                                                                                                                                                              |
| 202101642                                                                                                                                                                                                                                                                                                                                                                                                                                                                                                                                                                                                                                                                                                                                                                                                                         |                                                                                                                                                                                                                                                                                                                                                                                              |
| 202101641                                                                                                                                                                                                                                                                                                                                                                                                                                                                                                                                                                                                                                                                                                                                                                                                                         |                                                                                                                                                                                                                                                                                                                                                                                              |
|                                                                                                                                                                                                                                                                                                                                                                                                                                                                                                                                                                                                                                                                                                                                                                                                                                   |                                                                                                                                                                                                                                                                                                                                                                                              |
|                                                                                                                                                                                                                                                                                                                                                                                                                                                                                                                                                                                                                                                                                                                                                                                                                                   |                                                                                                                                                                                                                                                                                                                                                                                              |
| Total Depth: 24926 Ground Elevation: 1197 Surface Casing:                                                                                                                                                                                                                                                                                                                                                                                                                                                                                                                                                                                                                                                                                                                                                                         | 1500 Depth to base of Treatable Water-Bearing FM: 650                                                                                                                                                                                                                                                                                                                                        |
| Total Depth: 24926 Ground Elevation: 1197 Surface Casing:                                                                                                                                                                                                                                                                                                                                                                                                                                                                                                                                                                                                                                                                                                                                                                         | 1500         Depth to base of Treatable Water-Bearing FM: 650           Deep surface casing has been approved                                                                                                                                                                                                                                                                                |
|                                                                                                                                                                                                                                                                                                                                                                                                                                                                                                                                                                                                                                                                                                                                                                                                                                   | Deep surface casing has been approved                                                                                                                                                                                                                                                                                                                                                        |
| Total Depth: 24926 Ground Elevation: 1197 Surface Casing:<br>Under Federal Jurisdiction: No<br>Fresh Water Supply Well Drilled: No                                                                                                                                                                                                                                                                                                                                                                                                                                                                                                                                                                                                                                                                                                | Deep surface casing has been approved Approved Method for disposal of Drilling Fluids:                                                                                                                                                                                                                                                                                                       |
| Under Federal Jurisdiction: No                                                                                                                                                                                                                                                                                                                                                                                                                                                                                                                                                                                                                                                                                                                                                                                                    | Deep surface casing has been approved           Approved Method for disposal of Drilling Fluids:           D. One time land application (REQUIRES PERMIT)   PERMIT NO: 22-38082                                                                                                                                                                                                              |
| Under Federal Jurisdiction: No<br>Fresh Water Supply Well Drilled: No                                                                                                                                                                                                                                                                                                                                                                                                                                                                                                                                                                                                                                                                                                                                                             | Deep surface casing has been approved Approved Method for disposal of Drilling Fluids:                                                                                                                                                                                                                                                                                                       |
| Under Federal Jurisdiction: No<br>Fresh Water Supply Well Drilled: No                                                                                                                                                                                                                                                                                                                                                                                                                                                                                                                                                                                                                                                                                                                                                             | Deep surface casing has been approved           Approved Method for disposal of Drilling Fluids:           D. One time land application (REQUIRES PERMIT)   PERMIT NO: 22-38082                                                                                                                                                                                                              |
| Under Federal Jurisdiction: No<br>Fresh Water Supply Well Drilled: No<br>Surface Water used to Drill: Yes                                                                                                                                                                                                                                                                                                                                                                                                                                                                                                                                                                                                                                                                                                                         | Deep surface casing has been approved         Approved Method for disposal of Drilling Fluids:                                                                                                                                                                                                                                                                                               |
| Under Federal Jurisdiction: No<br>Fresh Water Supply Well Drilled: No<br>Surface Water used to Drill: Yes<br>PIT 1 INFORMATION                                                                                                                                                                                                                                                                                                                                                                                                                                                                                                                                                                                                                                                                                                    | Deep surface casing has been approved         Approved Method for disposal of Drilling Fluids:         D. One time land application (REQUIRES PERMIT)         PERMIT NO: 22-38082         H. (Other)         SEE MEMO                                                                                                                                                                        |
| Under Federal Jurisdiction: No<br>Fresh Water Supply Well Drilled: No<br>Surface Water used to Drill: Yes<br>PIT 1 INFORMATION<br>Type of Pit System: CLOSED Closed System Means Steel Pits                                                                                                                                                                                                                                                                                                                                                                                                                                                                                                                                                                                                                                       | Deep surface casing has been approved         Approved Method for disposal of Drilling Fluids:         D. One time land application (REQUIRES PERMIT)         PERMIT NO: 22-38082         H. (Other)         SEE MEMO         Category of Pit: C         Liner not required for Category: C                                                                                                  |
| Under Federal Jurisdiction: No<br>Fresh Water Supply Well Drilled: No<br>Surface Water used to Drill: Yes<br>PIT 1 INFORMATION<br>Type of Pit System: CLOSED Closed System Means Steel Pits<br>Type of Mud System: WATER BASED                                                                                                                                                                                                                                                                                                                                                                                                                                                                                                                                                                                                    | Deep surface casing has been approved         Approved Method for disposal of Drilling Fluids:         D. One time land application (REQUIRES PERMIT)         PERMIT NO: 22-38082         H. (Other)         SEE MEMO         Category of Pit:         C         Liner not required for Category:         Pit Location is:         NON HSA                                                   |
| Under Federal Jurisdiction: No<br>Fresh Water Supply Well Drilled: No<br>Surface Water used to Drill: Yes<br>PIT 1 INFORMATION<br>Type of Pit System: CLOSED Closed System Means Steel Pits<br>Type of Mud System: WATER BASED<br>Chlorides Max: 5000 Average: 3000                                                                                                                                                                                                                                                                                                                                                                                                                                                                                                                                                               | Deep surface casing has been approved         Approved Method for disposal of Drilling Fluids:         D. One time land application (REQUIRES PERMIT)         PERMIT NO: 22-38082         H. (Other)         SEE MEMO         Category of Pit:         C         Liner not required for Category:         Pit Location is:         NON HSA                                                   |
| Under Federal Jurisdiction: No<br>Fresh Water Supply Well Drilled: No<br>Surface Water used to Drill: Yes<br>PIT 1 INFORMATION<br>Type of Pit System: CLOSED Closed System Means Steel Pits<br>Type of Mud System: WATER BASED<br>Chlorides Max: 5000 Average: 3000<br>Is depth to top of ground water greater than 10ft below base of pit? Y                                                                                                                                                                                                                                                                                                                                                                                                                                                                                     | Deep surface casing has been approved         Approved Method for disposal of Drilling Fluids:         D. One time land application (REQUIRES PERMIT)         PERMIT NO: 22-38082         H. (Other)         SEE MEMO         Category of Pit:         C         Liner not required for Category:         Pit Location is:         NON HSA                                                   |
| Under Federal Jurisdiction: No<br>Fresh Water Supply Well Drilled: No<br>Surface Water used to Drill: Yes<br>PIT 1 INFORMATION<br>Type of Pit System: CLOSED Closed System Means Steel Pits<br>Type of Mud System: WATER BASED<br>Chlorides Max: 5000 Average: 3000<br>Is depth to top of ground water greater than 10ft below base of pit? Y<br>Within 1 mile of municipal water well? N                                                                                                                                                                                                                                                                                                                                                                                                                                         | Deep surface casing has been approved         Approved Method for disposal of Drilling Fluids:         D. One time land application (REQUIRES PERMIT)         PERMIT NO: 22-38082         H. (Other)         SEE MEMO         Category of Pit:         C         Liner not required for Category:         Pit Location is:         NON HSA                                                   |
| Under Federal Jurisdiction: No<br>Fresh Water Supply Well Drilled: No<br>Surface Water used to Drill: Yes<br>PIT 1 INFORMATION<br>Type of Pit System: CLOSED Closed System Means Steel Pits<br>Type of Mud System: WATER BASED<br>Chlorides Max: 5000 Average: 3000<br>Is depth to top of ground water greater than 10ft below base of pit? Y<br>Within 1 mile of municipal water well? N<br>Wellhead Protection Area? N<br>Pit <u>is not</u> located in a Hydrologically Sensitive Area.                                                                                                                                                                                                                                                                                                                                         | Deep surface casing has been approved         Approved Method for disposal of Drilling Fluids:         D. One time land application (REQUIRES PERMIT)         PERMIT NO: 22-38082         H. (Other)         SEE MEMO         Category of Pit:         C         Liner not required for Category:         Pit Location is:         NON HSA                                                   |
| Under Federal Jurisdiction: No<br>Fresh Water Supply Well Drilled: No<br>Surface Water used to Drill: Yes<br>PIT 1 INFORMATION<br>Type of Pit System: CLOSED Closed System Means Steel Pits<br>Type of Mud System: WATER BASED<br>Chlorides Max: 5000 Average: 3000<br>Is depth to top of ground water greater than 10ft below base of pit? Y<br>Within 1 mile of municipal water well? N<br>Wellhead Protection Area? N<br>Pit <u>is not</u> located in a Hydrologically Sensitive Area.                                                                                                                                                                                                                                                                                                                                         | Deep surface casing has been approved         Approved Method for disposal of Drilling Fluids:         D. One time land application (REQUIRES PERMIT)         PERMIT NO: 22-38082         H. (Other)         SEE MEMO         Category of Pit: C         Liner not required for Category: C         Pit Location is:       NON HSA         Pit Location Formation:       CHICKASHA           |
| Under Federal Jurisdiction: No<br>Fresh Water Supply Well Drilled: No<br>Surface Water used to Drill: Yes<br>PIT 1 INFORMATION<br>Type of Pit System: CLOSED Closed System Means Steel Pits<br>Type of Mud System: WATER BASED<br>Chlorides Max: 5000 Average: 3000<br>Is depth to top of ground water greater than 10ft below base of pit? Y<br>Within 1 mile of municipal water well? N<br>Wellhead Protection Area? N<br>Pit <u>is not</u> located in a Hydrologically Sensitive Area.<br>PIT 2 INFORMATION<br>Type of Pit System: CLOSED Closed System Means Steel Pits<br>Type of Mud System: OIL BASED                                                                                                                                                                                                                      | Deep surface casing has been approved         Approved Method for disposal of Drilling Fluids:         D. One time land application (REQUIRES PERMIT)         PERMIT NO: 22-38082         H. (Other)         SEE MEMO         Category of Pit:         C         Liner not required for Category:         Pit Location is:         NON HSA         Pit Location Formation:         ChickASHA |
| Under Federal Jurisdiction: No<br>Fresh Water Supply Well Drilled: No<br>Surface Water used to Drill: Yes<br>PIT 1 INFORMATION<br>Type of Pit System: CLOSED Closed System Means Steel Pits<br>Type of Mud System: WATER BASED<br>Chlorides Max: 5000 Average: 3000<br>Is depth to top of ground water greater than 10ft below base of pit? Y<br>Within 1 mile of municipal water well? N<br>Wellhead Protection Area? N<br>Pit <u>is not</u> located in a Hydrologically Sensitive Area.<br>PIT 2 INFORMATION<br>Type of Pit System: CLOSED Closed System Means Steel Pits<br>Type of Pit System: CLOSED Closed System Means Steel Pits<br>Type of Pit System: OIL BASED<br>Chlorides Max: 300000 Average: 20000                                                                                                                 | Deep surface casing has been approved         Approved Method for disposal of Drilling Fluids:         D. One time land application (REQUIRES PERMIT)         PERMIT NO: 22-38082         H. (Other)         SEE MEMO         Category of Pit:         C         Pit Location is:         NON HSA         Pit Location Formation:         CHICKASHA                                          |
| Under Federal Jurisdiction: No<br>Fresh Water Supply Well Drilled: No<br>Surface Water used to Drill: Yes<br>PIT 1 INFORMATION<br>Type of Pit System: CLOSED Closed System Means Steel Pits<br>Type of Mud System: WATER BASED<br>Chlorides Max: 5000 Average: 3000<br>Is depth to top of ground water greater than 10ft below base of pit? Y<br>Within 1 mile of municipal water well? N<br>Wellhead Protection Area? N<br>Pit <u>is not</u> located in a Hydrologically Sensitive Area.<br>PIT 2 INFORMATION<br>Type of Pit System: CLOSED Closed System Means Steel Pits<br>Type of Mud System: OLL BASED<br>Chlorides Max: 30000 Average: 200000<br>Is depth to top of ground water greater than 10ft below base of pit? Y                                                                                                    | Deep surface casing has been approved         Approved Method for disposal of Drilling Fluids:         D. One time land application (REQUIRES PERMIT)         PERMIT NO: 22-38082         H. (Other)         SEE MEMO         Category of Pit:         C         Liner not required for Category:         Pit Location is:         NON HSA         Pit Location Formation:         ChickASHA |
| Under Federal Jurisdiction: No<br>Fresh Water Supply Well Drilled: No<br>Surface Water used to Drill: Yes<br>PIT 1 INFORMATION<br>Type of Pit System: CLOSED Closed System Means Steel Pits<br>Type of Mud System: WATER BASED<br>Chlorides Max: 5000 Average: 3000<br>Is depth to top of ground water greater than 10ft below base of pit? Y<br>Within 1 mile of municipal water well? N<br>Wellhead Protection Area? N<br>Pit is.not located in a Hydrologically Sensitive Area.<br>PIT 2 INFORMATION<br>Type of Pit System: CLOSED Closed System Means Steel Pits<br>Type of Pit System: CLOSED Closed System Means Steel Pits<br>Type of Mud System: OIL BASED<br>Chlorides Max: 300000 Average: 200000<br>Is depth to top of ground water greater than 10ft below base of pit? Y<br>Within 1 mile of municipal water well? N | Deep surface casing has been approved         Approved Method for disposal of Drilling Fluids:         D. One time land application (REQUIRES PERMIT)         PERMIT NO: 22-38082         H. (Other)         SEE MEMO         Category of Pit:         C         Liner not required for Category:         Pit Location is:         NON HSA         Pit Location Formation:         ChickASHA |
| Under Federal Jurisdiction: No<br>Fresh Water Supply Well Drilled: No<br>Surface Water used to Drill: Yes<br>PIT 1 INFORMATION<br>Type of Pit System: CLOSED Closed System Means Steel Pits<br>Type of Mud System: WATER BASED<br>Chlorides Max: 5000 Average: 3000<br>Is depth to top of ground water greater than 10ft below base of pit? Y<br>Within 1 mile of municipal water well? N<br>Wellhead Protection Area? N<br>Pit <u>is not</u> located in a Hydrologically Sensitive Area.<br>PIT 2 INFORMATION<br>Type of Pit System: CLOSED Closed System Means Steel Pits<br>Type of Mud System: OLL BASED<br>Chlorides Max: 30000 Average: 200000<br>Is depth to top of ground water greater than 10ft below base of pit? Y                                                                                                    | Deep surface casing has been approved         Approved Method for disposal of Drilling Fluids:         D. One time land application (REQUIRES PERMIT)         PERMIT NO: 22-38082         H. (Other)         SEE MEMO         Category of Pit:         C         Liner not required for Category:         Pit Location is:         NON HSA         Pit Location Formation:         ChickASHA |

| Section: 7       Township: 3N       Range: 5W       Meridian: IM       Total Length: 10401         County:       GRADY       Measured Total Depth: 24926         Spot Location of End Point:       NE       NE       NW         Feet From:       NORTH       1/4 Section Line: 50       Feet Point Length: 10401 |
|------------------------------------------------------------------------------------------------------------------------------------------------------------------------------------------------------------------------------------------------------------------------------------------------------------------|
| Spot Location of End Point: NE NE NE NW True Vertical Depth: 14160                                                                                                                                                                                                                                               |
| Feet From: NOPTH 1/4 Section Line: 50                                                                                                                                                                                                                                                                            |
| Feet From: NORTH 1/4 Section Line: 50                                                                                                                                                                                                                                                                            |
| End Point Location from                                                                                                                                                                                                                                                                                          |
| Feet From: WEST 1/4 Section Line: 2400 Lease, Unit, or Property Line: 50                                                                                                                                                                                                                                         |