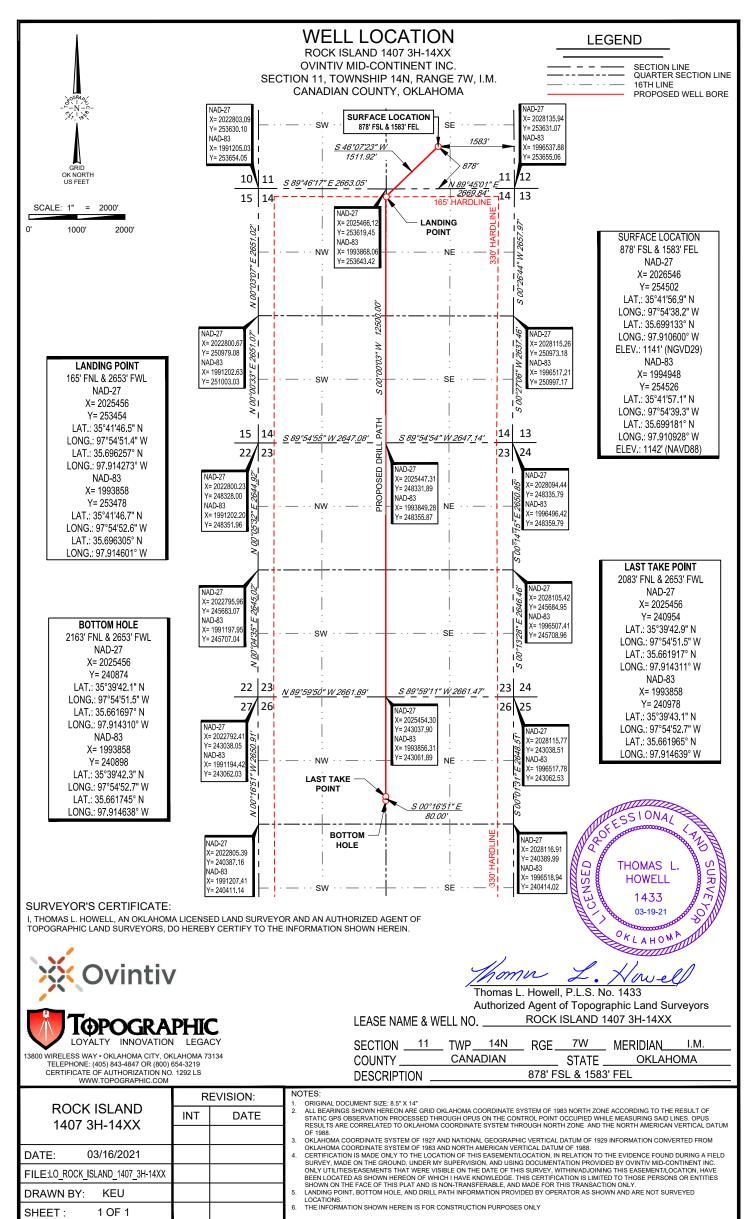

## **PERMIT TO DRILL**

| WELLLOCATION                                              | 04         |              | 1 To       |             | 440                                | 714/                                                                                  | 0             | ANIADI                | A N I        |              |             |           |                   |                      |
|-----------------------------------------------------------|------------|--------------|------------|-------------|------------------------------------|---------------------------------------------------------------------------------------|---------------|-----------------------|--------------|--------------|-------------|-----------|-------------------|----------------------|
| WELL LOCATION:                                            |            |              |            | ownship:    |                                    | nge: 7W                                                                               | County: C     |                       | AN           |              |             |           |                   |                      |
| SPOT LOCATION:                                            | SE         | NE           | SW         | SE          | FEET FROM QUAR                     | TER: FROM                                                                             | SOUTH         | FROM                  | EAST         |              |             |           |                   |                      |
|                                                           |            |              |            |             | SECTION L                          | INES:                                                                                 | 878           |                       | 1583         |              |             |           |                   |                      |
| Lease Name:                                               | ROCK       | SLAND        |            |             |                                    | Well No                                                                               | : 1407 3H-1   | 4XX                   |              | Well wi      | ll be 87    | 8 feet    | from nearest uni  | t or lease boundary. |
| Operator Name:                                            | OVINTIN    | / MID-CO     | NTINENT    | INC.        |                                    | Telephone                                                                             | : 281210510   | 00; 918               | 8781290;     |              |             |           | OTC/OCC Nun       | nber: 20944 0        |
|                                                           |            |              |            |             |                                    |                                                                                       |               |                       |              |              |             |           |                   |                      |
| OVINTIV MID                                               | D-CONT     | INENT        | INC.       |             |                                    |                                                                                       |               | C,                    | YNTHIA K. SO | CHROEDE      | ₽R          |           |                   |                      |
| 4 WATERWA                                                 | AY AVE     | STE 10       | 0          |             |                                    |                                                                                       |               | 15438 W 149TH TERRACE |              |              |             |           |                   |                      |
| THE WOOD                                                  | LANDS,     |              |            | TX          | 77380-2764                         |                                                                                       |               | 0                     | LATHE        |              |             | K         | S 66062           |                      |
|                                                           |            |              |            |             |                                    |                                                                                       |               |                       |              |              |             |           |                   |                      |
|                                                           |            |              |            |             |                                    |                                                                                       |               |                       |              |              |             |           |                   |                      |
| Formation(s)                                              | (Perm      | it Valid     | for List   | ed Forn     | nations Only                       | ):                                                                                    |               |                       |              |              |             |           |                   |                      |
| Name                                                      |            |              |            | Code        |                                    | Depth                                                                                 |               |                       |              |              |             |           |                   |                      |
| 1 MISSISSIPI                                              | PIAN       |              |            | 359MS       | SSP                                | 8027                                                                                  |               |                       |              |              |             |           |                   |                      |
| 2 MISSISSIPI                                              | PI SOLID   |              |            | 351MS       | SSSD                               | 8242                                                                                  |               |                       |              |              |             |           |                   |                      |
| 3 WOODFOR                                                 | RD         |              |            | 319WE       | OFD                                | 8692                                                                                  |               |                       |              |              |             |           |                   |                      |
| Spacing Orders:                                           | 587241     |              |            |             | L                                  | ocation Exce                                                                          | ption Orders: | 698                   | 3580         |              |             | Increase  | d Density Orders: | 702206               |
|                                                           | 637734     |              |            |             |                                    |                                                                                       |               | 710                   | 991          |              |             |           |                   | 702207               |
|                                                           | 632037     |              |            |             |                                    |                                                                                       |               |                       |              |              |             |           |                   | 692431               |
|                                                           | 698579     |              |            |             |                                    |                                                                                       |               |                       |              |              |             |           |                   | 692432               |
|                                                           | 710990     |              |            |             |                                    |                                                                                       |               |                       |              |              |             |           |                   | 692433               |
|                                                           |            |              |            |             |                                    |                                                                                       |               |                       |              |              |             |           |                   | 692434               |
|                                                           |            |              |            |             |                                    |                                                                                       |               |                       |              |              |             |           |                   | 710977               |
|                                                           |            |              |            |             |                                    |                                                                                       |               |                       |              |              |             |           |                   | 710985               |
|                                                           |            |              |            |             |                                    |                                                                                       |               |                       |              |              |             |           |                   | 713906               |
|                                                           |            |              |            |             |                                    |                                                                                       |               |                       |              |              |             |           |                   | 713907               |
|                                                           |            |              |            |             |                                    |                                                                                       |               |                       |              |              |             |           |                   | 713908               |
|                                                           |            |              |            |             |                                    |                                                                                       |               |                       |              |              |             |           |                   |                      |
|                                                           |            |              |            |             | _                                  |                                                                                       |               |                       |              |              | _           |           |                   | 713853               |
| Pending CD Numb                                           | oers: No   | Pending      |            |             |                                    | Working in                                                                            | terest owners | s' notifie            | ed: ***      |              |             |           | Special Orders:   | No Special Orders    |
| Total Depth:                                              | 21092      | Gr           | ound Ele   | vation: 11  | 142                                | Surface                                                                               | Casing:       | 1500                  |              | D            | epth to bas | se of Tre | atable Water-Bear | ing FM: 210          |
|                                                           |            |              |            |             |                                    |                                                                                       |               |                       |              |              |             | Deep      | surface casin     | g has been approved  |
| Under Federal Jurisdiction: No                            |            |              |            |             |                                    | Approved Method for disposal of Drilling Fluids:                                      |               |                       |              |              |             |           |                   |                      |
| Fresh Water Supply Well Drilled: No                       |            |              |            |             |                                    | D. One time land application (REQUIRES PERMIT) PERMIT NO: 21-37573                    |               |                       |              |              |             |           |                   |                      |
| Surface Water used to Drill: No                           |            |              |            |             |                                    | E. Haul to Commercial pit facility Sec. 31 Twn. 12N Rng. 8W Cnty. 17 Order No: 587498 |               |                       |              |              |             |           |                   |                      |
|                                                           |            |              |            |             |                                    |                                                                                       |               | Н. (                  | Other)       |              | SEE         | MEMO      |                   |                      |
| PIT 1 INFOR                                               | MATIO      | N            |            |             |                                    |                                                                                       |               |                       | Categor      | ry of Pit: C |             |           |                   |                      |
| Type of Pit System: CLOSED Closed System Means Steel Pits |            |              |            |             | Liner not required for Category: C |                                                                                       |               |                       |              |              |             |           |                   |                      |
| Type of Mud System: WATER BASED                           |            |              |            |             | Pit Location is: NON HSA           |                                                                                       |               |                       |              |              |             |           |                   |                      |
| Chlorides Max: 5000 Average: 3000                         |            |              |            |             | Pit Location Formation: BISON      |                                                                                       |               |                       |              |              |             |           |                   |                      |
| Is depth to                                               | top of gro | und water    | greater tl | nan 10ft be | elow base of pit?                  | Υ                                                                                     |               |                       |              |              |             |           |                   |                      |
|                                                           | mile of mu |              | _          |             |                                    |                                                                                       |               |                       |              |              |             |           |                   |                      |
|                                                           |            | d Protection |            |             |                                    |                                                                                       |               |                       |              |              |             |           |                   |                      |

Section: 26 Township: 14N Range: 7W Meridian: IM Total Length: 12500

County: CANADIAN Measured Total Depth: 21092

Spot Location of End Point: NE SE SE NW True Vertical Depth: 8800

Feet From: NORTH 1/4 Section Line: 2163 End Point Location from
Feet From: WEST 1/4 Section Line: 2637 Lease, Unit, or Property Line: 2163