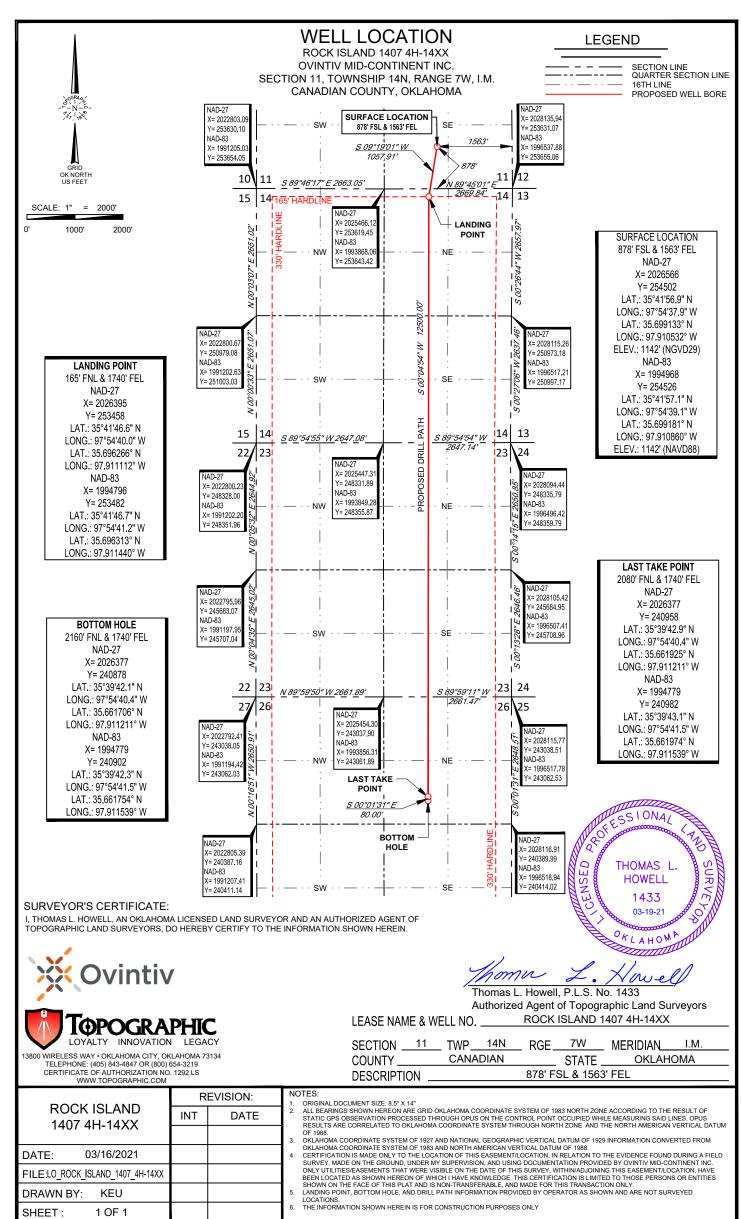

## **PERMIT TO DRILL**

| WELL LOCATION: Section: 11 Township: 14N Range: 7W County:             | CANADIAN                                                           |                                                    |
|------------------------------------------------------------------------|--------------------------------------------------------------------|----------------------------------------------------|
| SPOT LOCATION: SE NE SW SE FEET FROM QUARTER: FROM SOUTH               | FROM <b>EAST</b>                                                   |                                                    |
| SECTION LINES: 878                                                     | 1563                                                               |                                                    |
|                                                                        |                                                                    | 070 feet from moreout unit or local houndary.      |
| Lease Name: ROCK ISLAND Well No: 1407 4H-                              | 14XX Well will be                                                  | e 878 feet from nearest unit or lease boundary.    |
| Operator Name: OVINTIV MID-CONTINENT INC. Telephone: 2812105           | 100; 9188781290;                                                   | OTC/OCC Number: 20944 0                            |
| OVINTIV MID-CONTINENT INC.                                             | CYNTHIA K. SCHROEDER                                               |                                                    |
| 4 WATERWAY AVE STE 100                                                 |                                                                    |                                                    |
| THE WOODLANDS, TX 77380-2764                                           |                                                                    | 1/0                                                |
| 17 17300-2704                                                          | OLATHE                                                             | KS 66062                                           |
|                                                                        |                                                                    |                                                    |
|                                                                        | •                                                                  |                                                    |
| Formation(s) (Permit Valid for Listed Formations Only):                |                                                                    |                                                    |
| Name Code Depth                                                        |                                                                    |                                                    |
| 1 MISSISSIPPIAN 359MSSP 8017                                           |                                                                    |                                                    |
| 2 MISSISSIPPI SOLID                                                    |                                                                    |                                                    |
| Specing Orders: 507244                                                 | 222522                                                             | Ingressed Density Orders 700000                    |
| Location Exception Order                                               |                                                                    | Increased Density Orders: 702206 702207            |
| 632037                                                                 | 711035                                                             | 692431                                             |
| 698585                                                                 |                                                                    |                                                    |
| 711034                                                                 |                                                                    | 692432                                             |
|                                                                        |                                                                    | 692433                                             |
|                                                                        |                                                                    | 692434                                             |
|                                                                        |                                                                    | 710977                                             |
|                                                                        |                                                                    | 710985                                             |
|                                                                        |                                                                    | 713906                                             |
|                                                                        |                                                                    | 713907                                             |
|                                                                        |                                                                    | 713908                                             |
|                                                                        | _                                                                  | 713853                                             |
| Pending CD Numbers: No Pending Working interest owner                  | ers' notified: ***                                                 | Special Orders: No Special Orders                  |
| Total Depth: 21247 Ground Elevation: 1142 Surface Casing:              | <b>1500</b> Depth                                                  | n to base of Treatable Water-Bearing FM: 210       |
|                                                                        |                                                                    | Deep surface casing has been approved              |
| Under Federal Jurisdiction: No                                         | Approved Method for disposal of Drilling Fluids:                   |                                                    |
| Fresh Water Supply Well Drilled: No                                    | D. One time land application (REQUIRES PERMIT) PERMIT NO: 21-37573 |                                                    |
| Surface Water used to Drill: No                                        | E. Haul to Commercial pit facility                                 | Sec. 31 Twn. 12N Rng. 8W Cnty. 17 Order No: 587498 |
|                                                                        | H. (Other)                                                         | SEE MEMO                                           |
| PIT 1 INFORMATION                                                      | Category of Pit: C                                                 |                                                    |
| Type of Pit System: CLOSED Closed System Means Steel Pits              | Liner not required for Category: C                                 |                                                    |
| Type of Mud System: WATER BASED                                        | Pit Location is: NON                                               | HSA                                                |
| Chlorides Max: 5000 Average: 3000                                      | Pit Location Formation: BISON                                      | N                                                  |
| Is depth to top of ground water greater than 10ft below base of pit? Y |                                                                    |                                                    |
| Within 1 mile of municipal water well? N                               |                                                                    |                                                    |
| Wellhead Protection Area? N                                            |                                                                    |                                                    |
| Pit <u>is not</u> located in a Hydrologically Sensitive Area.          |                                                                    |                                                    |

**MULTI UNIT HOLE 1** 

Section: 26 Township: 14N Range: 7W Meridian: IM Total Length: 12500

SW

County: CANADIAN Measured Total Depth: 21247 ΝE True Vertical Depth: 9000

1/4 Section Line: 2160 Feet From: NORTH End Point Location from

Lease, Unit, or Property Line: 1740 Feet From: EAST 1/4 Section Line: 1740