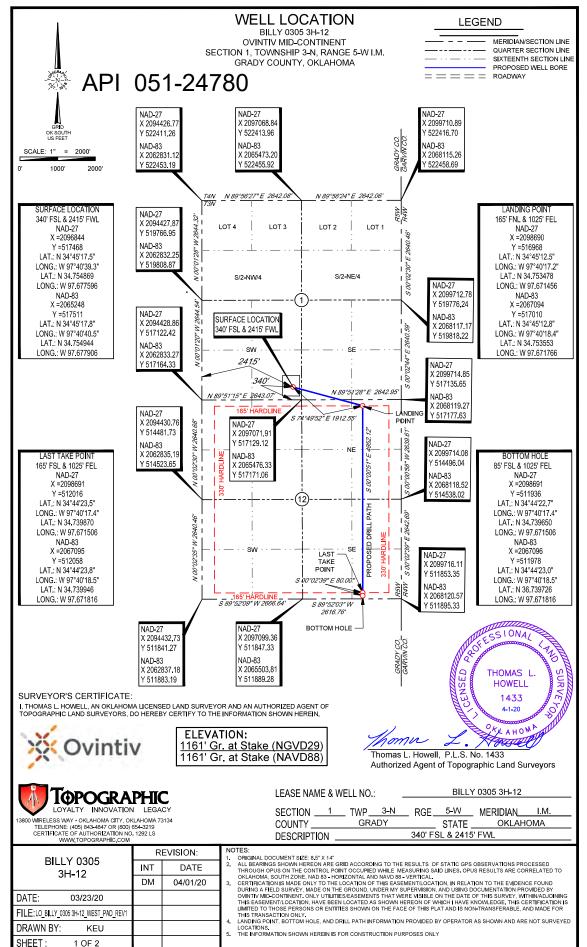

## PERMIT TO DRILL

|                                                                                                           |                             |                |                   | PE           | <u>KIVIII</u>                                                                          | 10                                                                 | DKILL                          |                |         |                          |                     |  |  |
|-----------------------------------------------------------------------------------------------------------|-----------------------------|----------------|-------------------|--------------|----------------------------------------------------------------------------------------|--------------------------------------------------------------------|--------------------------------|----------------|---------|--------------------------|---------------------|--|--|
| WELL LOCATION:                                                                                            | Section: 01                 | Township: 3    | 3N Ran            | ge: 5W       | County:                                                                                | GRADY                                                              | ,                              |                |         |                          |                     |  |  |
| SPOT LOCATION:                                                                                            | NE SE SE                    | SW             | FEET FROM QUAR    | TER: FROM    | SOUTH                                                                                  | FROM                                                               | WEST                           |                |         |                          |                     |  |  |
|                                                                                                           |                             |                | SECTION LII       | NES:         | 340                                                                                    |                                                                    | 2415                           |                |         |                          |                     |  |  |
| Lease Name:                                                                                               | BILLY                       |                |                   | Well No      | 0305 3H-                                                                               | 12                                                                 |                                | Well will be   | 340     | feet from nearest unit   | or lease boundary.  |  |  |
| Operator Name:                                                                                            | OVINTIV MID-CONTINI         | ENT INC.       |                   | Telephone    | 2812105                                                                                | 100; 918                                                           | 88781290;                      |                |         | OTC/OCC Num              | nber: 20944 0       |  |  |
| OVINTIV MIE                                                                                               | D-CONTINENT INC             |                |                   |              |                                                                                        |                                                                    |                                |                |         |                          |                     |  |  |
| 4 WATERWAY AVE STE 100                                                                                    |                             |                |                   |              |                                                                                        | ODELL F. PARKER AND GLENDA N. PARKER                               |                                |                |         |                          |                     |  |  |
| THE WOODLANDS, TX 77380-2764                                                                              |                             |                |                   |              |                                                                                        | 44010 COUNTY ST 2980                                               |                                |                |         |                          |                     |  |  |
|                                                                                                           |                             |                |                   |              |                                                                                        | L                                                                  | INDSAY                         |                |         | OK 73052                 |                     |  |  |
| Formation(s)                                                                                              | (Permit Valid for L         | isted Form     | nations Only)     | :            |                                                                                        |                                                                    |                                |                |         |                          |                     |  |  |
| Name                                                                                                      | •                           | Code           |                   | Depth        |                                                                                        | ]                                                                  |                                |                |         |                          |                     |  |  |
| 1 SPRINGER                                                                                                |                             | 401SPR         | RG                | 13070        |                                                                                        |                                                                    |                                |                |         |                          |                     |  |  |
| Spacing Orders:                                                                                           | 185087<br>185688            |                | Lo                | ocation Exce | ption Orders                                                                           | s: No                                                              | Exceptions                     |                | Inc     | creased Density Orders:  | No Density Orders   |  |  |
|                                                                                                           |                             |                | _                 |              |                                                                                        |                                                                    |                                |                |         | Special Orders:          | No Special Orders   |  |  |
| Pending CD Numb                                                                                           |                             |                |                   |              |                                                                                        |                                                                    |                                |                |         |                          |                     |  |  |
|                                                                                                           | 202000608                   |                |                   |              |                                                                                        |                                                                    |                                |                |         |                          |                     |  |  |
|                                                                                                           | 202000610                   |                |                   |              |                                                                                        |                                                                    |                                |                |         |                          |                     |  |  |
| Total Depth:                                                                                              | 18857 Ground                | Elevation: 116 | 61                | Surface      | Casing:                                                                                | 1500                                                               | 1                              | Depth          | to base | of Treatable Water-Beari | ng FM: 450          |  |  |
|                                                                                                           |                             |                |                   |              |                                                                                        |                                                                    |                                |                | D       | eep surface casing       | g has been approved |  |  |
| Under Federal Jurisdiction: No                                                                            |                             |                |                   |              |                                                                                        | Approved Method for disposal of Drilling Fluids:                   |                                |                |         |                          |                     |  |  |
| Fresh Water Supply Well Drilled: No                                                                       |                             |                |                   |              |                                                                                        | D. One time land application (REQUIRES PERMIT) PERMIT NO: 20-37340 |                                |                |         |                          |                     |  |  |
| Surface Water used to Drill: No                                                                           |                             |                |                   |              | E. Haul to Commercial pit facility: Sec. 31 Twn. 12N Rng. 8W Cnty. 17 Order No: 587498 |                                                                    |                                |                |         |                          |                     |  |  |
|                                                                                                           |                             |                |                   |              |                                                                                        |                                                                    |                                |                |         |                          |                     |  |  |
| PIT 1 INFORMATION                                                                                         |                             |                |                   |              | Category of Pit: C                                                                     |                                                                    |                                |                |         |                          |                     |  |  |
| Type of Pit System: CLOSED Closed System Means Steel Pits                                                 |                             |                |                   |              | Liner not required for Category: C                                                     |                                                                    |                                |                |         |                          |                     |  |  |
| Type of Mud System: WATER BASED                                                                           |                             |                |                   |              | Pit Location is: BED AQUIFER                                                           |                                                                    |                                |                |         |                          |                     |  |  |
| Chlorides Max: 5000 Average: 3000  Is depth to top of ground water greater than 10ft below base of pit? Y |                             |                |                   |              |                                                                                        |                                                                    | Pit Location Formation: DUNCAN |                |         |                          |                     |  |  |
|                                                                                                           |                             |                | elow base of pit? | Y            |                                                                                        |                                                                    |                                |                |         |                          |                     |  |  |
| Within 1 mile of municipal water well? N  Wellhead Protection Area? N                                     |                             |                |                   |              |                                                                                        |                                                                    |                                |                |         |                          |                     |  |  |
| Dia io                                                                                                    |                             |                |                   |              |                                                                                        |                                                                    |                                |                |         |                          |                     |  |  |
| Pit <u>is</u> I                                                                                           | located in a Hydrologically | Sensitive Area | d.                |              |                                                                                        |                                                                    |                                |                |         |                          |                     |  |  |
| PIT 2 INFORMATION                                                                                         |                             |                |                   |              | Category of Pit: C                                                                     |                                                                    |                                |                |         |                          |                     |  |  |
| Type of Pit System: CLOSED Closed System Means Steel Pits                                                 |                             |                |                   |              | Liner not required for Category: C                                                     |                                                                    |                                |                |         |                          |                     |  |  |
| Type of Mud System: OIL BASED                                                                             |                             |                |                   |              |                                                                                        | Pit Location is: BED AQUIFER                                       |                                |                |         |                          |                     |  |  |
| Chlorides Max: 300000 Average: 200000                                                                     |                             |                |                   |              |                                                                                        |                                                                    | Pit Location F                 | ormation: DUNC | AN      |                          |                     |  |  |
| Is depth to top of ground water greater than 10ft below base of pit? Y                                    |                             |                |                   |              |                                                                                        |                                                                    |                                |                |         |                          |                     |  |  |
| Within 1                                                                                                  | mile of municipal water we  |                |                   |              |                                                                                        |                                                                    |                                |                |         |                          |                     |  |  |
| Wellhead Protection Area? N                                                                               |                             |                |                   |              |                                                                                        |                                                                    |                                |                |         |                          |                     |  |  |
| Pit <u>is</u> I                                                                                           | located in a Hydrologically | Sensitive Area | э.                |              |                                                                                        |                                                                    |                                |                |         |                          |                     |  |  |

HORIZONTAL HOLE 1

Section: 12 Township: 3N Range: 5W Total Length: 4952

County: GRADY Measured Total Depth: 18857

Spot Location of End Point: SW SW SE SE True Vertical Depth: 13207

Feet From: SOUTH 1/4 Section Line: 85 End Point Location from
Feet From: EAST 1/4 Section Line: 1025 Lease,Unit, or Property Line: 85