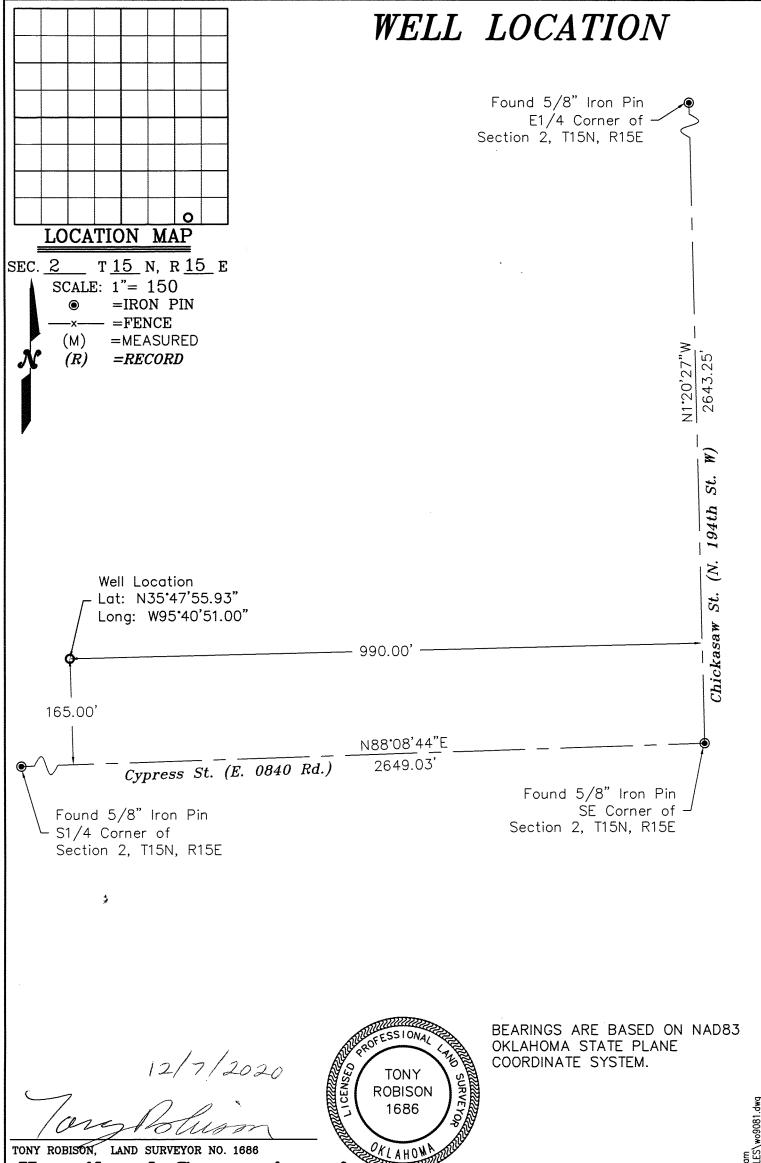

## **PERMIT TO DRILL**

| WELL LOCATION:                                                                                            | Section: 02                                                                                             | Township            | : 15N Rang       | e: 15E     | County:      | MUSK                                                                                      | OGEE                                                   |                |        |                                     |         |  |
|-----------------------------------------------------------------------------------------------------------|---------------------------------------------------------------------------------------------------------|---------------------|------------------|------------|--------------|-------------------------------------------------------------------------------------------|--------------------------------------------------------|----------------|--------|-------------------------------------|---------|--|
| SPOT LOCATION:                                                                                            | S2 SW                                                                                                   | SE SE               | FEET FROM QUARTE | R: FROM    | SOUTH        | FROM                                                                                      | EAST                                                   |                |        |                                     |         |  |
|                                                                                                           |                                                                                                         |                     | SECTION LINE     | S:         | 165          |                                                                                           | 990                                                    |                |        |                                     |         |  |
| Lease Name:                                                                                               | COLE                                                                                                    |                     |                  | Well No    | o: 2-7       |                                                                                           |                                                        | Well will be   | 165    | feet from nearest unit or lease bou | ındary. |  |
| Operator Name:                                                                                            | OKLAHOMA CR                                                                                             | UDE INC             |                  | Telephone  | e: 91823078  | 885                                                                                       |                                                        |                |        | OTC/OCC Number: 214                 | 105 0   |  |
| OKLAHOMA CRUDE INC                                                                                        |                                                                                                         |                     |                  |            | ] [          | DALE COLE                                                                                 |                                                        |                |        |                                     |         |  |
| PO BOX 1235                                                                                               |                                                                                                         |                     |                  |            |              | 262 WEST CYPRESS STREET                                                                   |                                                        |                |        |                                     |         |  |
| HASKELL,                                                                                                  |                                                                                                         | OK                  | 74436-1235       |            |              | ,                                                                                         | HASKELL                                                |                |        | OK 74436                            |         |  |
| ,                                                                                                         |                                                                                                         |                     |                  |            |              | $\  \ $                                                                                   | NONELL                                                 |                |        | OK 74400                            |         |  |
|                                                                                                           |                                                                                                         |                     |                  |            |              | ן '                                                                                       |                                                        |                |        |                                     |         |  |
|                                                                                                           |                                                                                                         |                     |                  |            |              |                                                                                           |                                                        |                |        |                                     |         |  |
| Formation(s)                                                                                              | (Permit Valid                                                                                           | for Listed Fo       | rmations Only):  |            |              |                                                                                           |                                                        |                |        |                                     |         |  |
| Name                                                                                                      |                                                                                                         | Code                | е                | Depth      |              |                                                                                           |                                                        |                |        |                                     |         |  |
| 1 DUTCHER                                                                                                 |                                                                                                         | 4030                | DTCR             | 1050       |              |                                                                                           |                                                        |                |        |                                     |         |  |
| Spacing Orders:                                                                                           | 174768                                                                                                  |                     | Loc              | ation Exce | eption Order | s: No                                                                                     | Exceptions                                             |                | Ind    | creased Density Orders: No Density  | Orders  |  |
| D II ODAL I                                                                                               | Ponding CD Numbers: No Pending Working interest owners' polified: *** Special Orders: No Special Orders |                     |                  |            |              |                                                                                           |                                                        |                | Orders |                                     |         |  |
| Pending CD Numbers: No Pending Working interest owners' not                                               |                                                                                                         |                     |                  |            |              | ers' noti                                                                                 | fied:                                                  |                |        | .,                                  |         |  |
| Total Depth: 1300 Ground Elevation: 0 Surface Casing: 100 Depth to base of Treatable Water-Bearing FM: 40 |                                                                                                         |                     |                  |            |              |                                                                                           |                                                        |                |        |                                     |         |  |
| Under Federal Jurisdiction: No                                                                            |                                                                                                         |                     |                  |            |              | Approved Method for disposal of Drilling Fluids:                                          |                                                        |                |        |                                     |         |  |
|                                                                                                           | r Supply Well Drille                                                                                    |                     |                  |            |              | А                                                                                         | A. Evaporation/dewater and backfilling of reserve pit. |                |        |                                     |         |  |
| Surface                                                                                                   | e Water used to Dri                                                                                     | II: No              |                  |            |              |                                                                                           |                                                        |                |        |                                     |         |  |
|                                                                                                           |                                                                                                         |                     |                  |            |              | Н                                                                                         | . (Other)                                              |                | CBL RE | EQUIRED                             |         |  |
| PIT 1 INFORMATION                                                                                         |                                                                                                         |                     |                  |            |              |                                                                                           | Catego                                                 | ry of Pit: 4   |        |                                     |         |  |
| Type of Pit System: ON SITE                                                                               |                                                                                                         |                     |                  |            |              | L                                                                                         | Liner not required for Category: 4                     |                |        |                                     |         |  |
| Type of Mud System: AIR                                                                                   |                                                                                                         |                     |                  |            |              | Pit Location is: NON HSA                                                                  |                                                        |                |        |                                     |         |  |
|                                                                                                           |                                                                                                         |                     |                  |            |              |                                                                                           |                                                        | rmation: BOGGY |        |                                     |         |  |
| Is depth to top of ground water greater than 10ft below base of pit? Y                                    |                                                                                                         |                     |                  |            |              | Mud System Change to Water-Based or Oil-Based Mud Requires an Amended Intent (Form 1000). |                                                        |                |        |                                     |         |  |
| Within 1                                                                                                  | mile of municipal wa                                                                                    | ater well? N        |                  |            |              |                                                                                           |                                                        |                |        |                                     |         |  |
|                                                                                                           | Wellhead Protecti                                                                                       | on Area? N          |                  |            |              |                                                                                           |                                                        |                |        |                                     |         |  |
| Pit <u>is not</u> lo                                                                                      | ocated in a Hydrolo                                                                                     | gically Sensitive A | rea.             |            |              |                                                                                           |                                                        |                |        |                                     |         |  |
|                                                                                                           |                                                                                                         |                     |                  |            |              |                                                                                           |                                                        |                |        |                                     |         |  |
|                                                                                                           |                                                                                                         |                     |                  |            |              |                                                                                           |                                                        |                |        |                                     |         |  |
| NOTES:                                                                                                    |                                                                                                         |                     |                  |            |              |                                                                                           |                                                        |                |        |                                     |         |  |