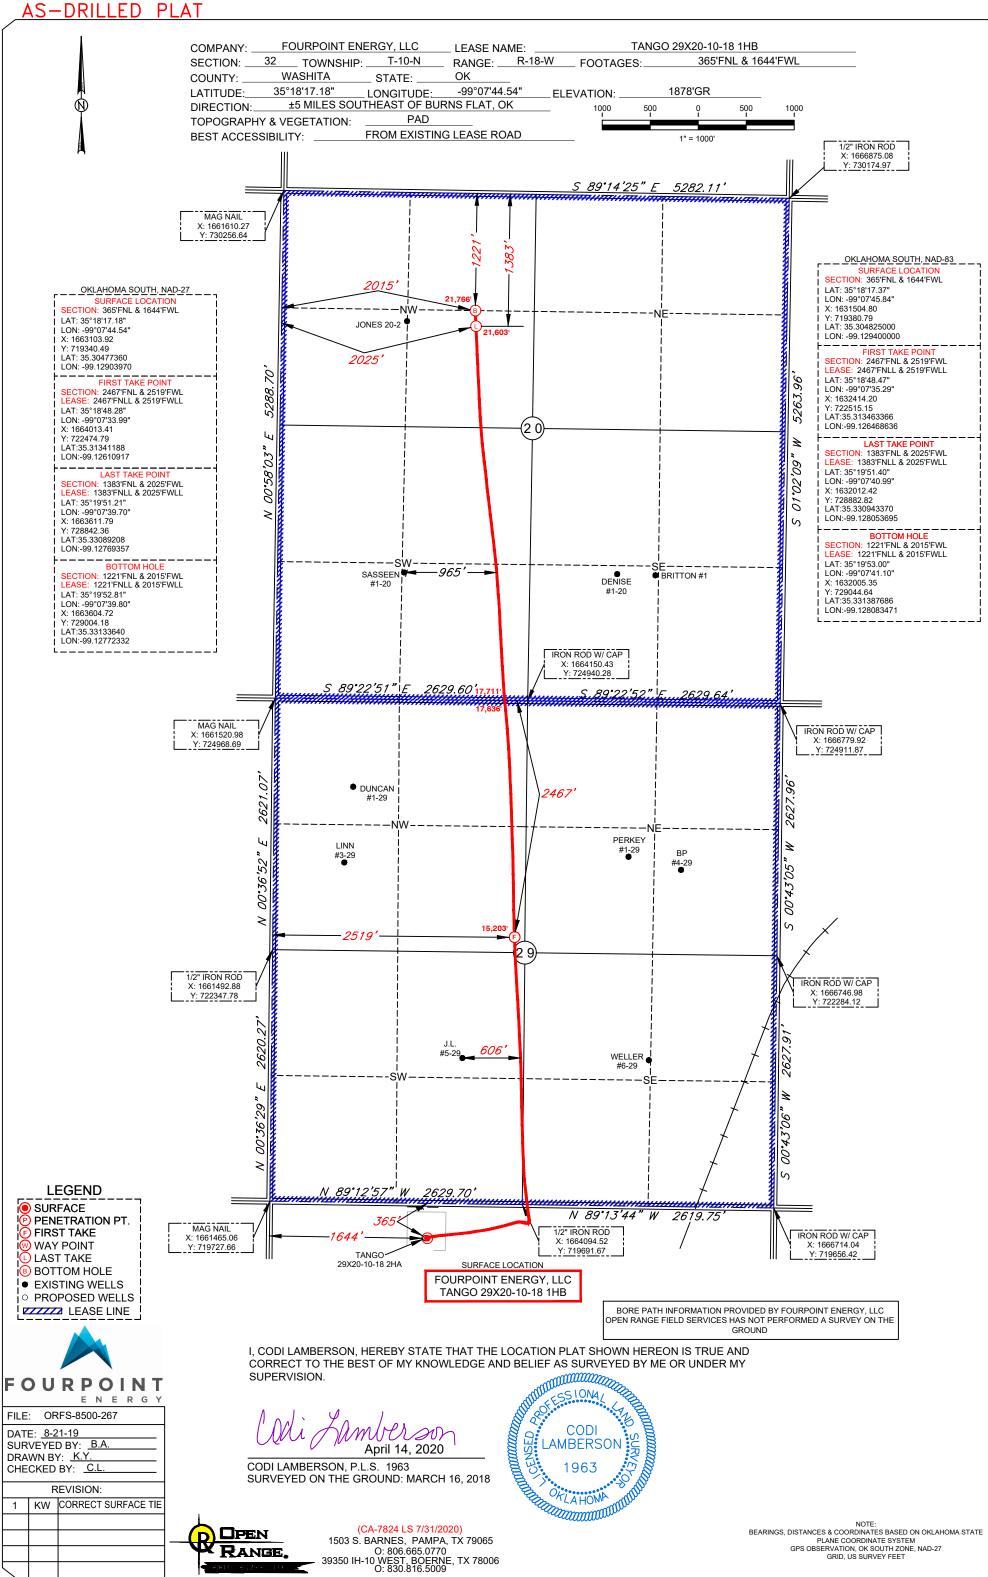

## **AMEND PERMIT TO DRILL**

| WELL LOCATION:            | Section:     | 32      | Township: | 10N | Range:            | 18W          | County:  | WASH | IITA          |              |     |           |                      |          |     |
|---------------------------|--------------|---------|-----------|-----|-------------------|--------------|----------|------|---------------|--------------|-----|-----------|----------------------|----------|-----|
| SPOT LOCATION:            | SW NW        | NE      | NW        | FE  | EET FROM QUARTER: | : FROM       | NORTH    | FROM | WEST          |              |     |           |                      |          |     |
|                           |              |         |           |     | SECTION LINES:    |              | 365      |      | 1644          |              |     |           |                      |          |     |
| Lease Name:               | TANGO 29X20- | 10-18   |           |     |                   | Well No:     | 1HB      |      |               | Well will be | 365 | feet from | nearest unit or leas | e bounda | ry. |
| Operator Name:            | FOURPOINT EN | NERGY I | LLC       |     | Te                | elephone:    | 3032900  | )990 |               |              |     | отс       | C/OCC Number:        | 23429    | 0   |
| FOURPOINT ENERGY LLC      |              |         |           |     |                   |              |          | ] [  |               |              |     |           |                      |          |     |
| 100 SAINT PAUL ST STE 400 |              |         |           |     | ,                 | JIMMY AND GA | YLA LINN |      |               |              |     |           |                      |          |     |
| DENVER,                   |              |         | CO        | 802 | 206-5140          |              |          | :    | 21674 EAST 11 | 70 ROAD      |     |           |                      |          |     |
|                           |              |         |           |     |                   |              |          |      | DILL CITY     |              |     | OK        | 73641                |          |     |

| ormation(s) (Permit Valid for      | Listed Formations | Only):                     |                                                                    |                                      |                   |  |  |
|------------------------------------|-------------------|----------------------------|--------------------------------------------------------------------|--------------------------------------|-------------------|--|--|
| Name                               | Code              | Depth                      |                                                                    |                                      |                   |  |  |
| 1 DES MOINES                       | 404DSMN           | 11300                      |                                                                    |                                      |                   |  |  |
| Spacing Orders: 191959 697908      |                   | Location Exception Orders: | 697909                                                             | Increased Density Orders             | 709040<br>708113  |  |  |
| Pending CD Numbers: No Pending     |                   |                            |                                                                    | Special Orders                       | No Special Orders |  |  |
| Total Depth: 21766 Ground          | Elevation: 1878   | Surface Casing:            | 850                                                                | Depth to base of Treatable Water-Bea | ring FM: 650      |  |  |
| Under Federal Jurisdiction: N      | 0                 |                            | Approved Method for dispos                                         | al of Drilling Fluids:               |                   |  |  |
| Fresh Water Supply Well Drilled: N | 0                 |                            | D. One time land application (REQUIRES PERMIT) PERMIT NO: 18-35882 |                                      |                   |  |  |
| Surface Water used to Drill: You   | es                |                            | H. SEE MEMO                                                        |                                      |                   |  |  |
| PIT 1 INFORMATION                  |                   |                            | Category of Pit:                                                   |                                      |                   |  |  |

| Total Depth: 21766             | Ground Elevation: 1878            | Surface Casing: | B50 Depth to bas                                                   | se of Treatable Water-Bearing FM: 650 |  |  |  |  |
|--------------------------------|-----------------------------------|-----------------|--------------------------------------------------------------------|---------------------------------------|--|--|--|--|
| Under Federal Jurisdi          | ction: No                         |                 | Approved Method for disposal of Drilling F                         | fluids:                               |  |  |  |  |
| Fresh Water Supply Well D      |                                   |                 | D. One time land application (REQUIRES PERMIT) PERMIT NO: 18-35882 |                                       |  |  |  |  |
| Surface Water used to          | Drill: Yes                        |                 | H. SEE MEMO                                                        |                                       |  |  |  |  |
| PIT 1 INFORMATION              |                                   |                 | Category of Pit: C                                                 |                                       |  |  |  |  |
| Type of Pit System: C          | LOSED Closed System Means S       | Steel Pits      | Liner not required for Category: C                                 |                                       |  |  |  |  |
| Type of Mud System: W          | ATER BASED                        |                 | Pit Location is: BED AQUIFER                                       |                                       |  |  |  |  |
| Chlorides Max: 40000 Average:  | 5000                              |                 | Pit Location Formation: ELK CITY                                   |                                       |  |  |  |  |
| Is depth to top of ground v    | ater greater than 10ft below base | e of pit? Y     |                                                                    |                                       |  |  |  |  |
| Within 1 mile of municipa      | al water well? Y                  |                 |                                                                    |                                       |  |  |  |  |
| Wellhead Pro                   | ection Area? Y                    |                 |                                                                    |                                       |  |  |  |  |
| Pit <u>is</u> located in a Hyd | rologically Sensitive Area.       |                 |                                                                    |                                       |  |  |  |  |
| PIT 2 INFORMATION              |                                   |                 | Category of Pit: C                                                 |                                       |  |  |  |  |
| Type of Pit System: C          | LOSED Closed System Means S       | Steel Pits      | Liner not required for Category: C                                 |                                       |  |  |  |  |
| Type of Mud System: O          | IL BASED                          |                 | Pit Location is: BED AQUIFER                                       |                                       |  |  |  |  |
| Chlorides Max: 300000 Average  | 200000                            |                 | Pit Location Formation: ELK CITY                                   |                                       |  |  |  |  |
| Is depth to top of ground v    | ater greater than 10ft below base | e of pit? Y     |                                                                    |                                       |  |  |  |  |
| Within 1 mile of municipa      | al water well? Y                  |                 |                                                                    |                                       |  |  |  |  |
|                                | rection Area? V                   |                 |                                                                    |                                       |  |  |  |  |
| Wellhead Pro                   | colloit / liou . I                |                 |                                                                    |                                       |  |  |  |  |

MULTI UNIT HOLE 1

Section: 20 Township: 10N Range: 18W Total Length: 9900

County: WASHITA Measured Total Depth: 21766

Spot Location of End Point: SW SE NE NW True Vertical Depth: 12821

Feet From: NORTH

1/4 Section Line: 1221

End Point Location from
Lease,Unit, or Property Line: 1221

| NOTES:                                  |                                                                                                                                                                                                                                              |  |  |  |  |
|-----------------------------------------|----------------------------------------------------------------------------------------------------------------------------------------------------------------------------------------------------------------------------------------------|--|--|--|--|
| Category                                | Description                                                                                                                                                                                                                                  |  |  |  |  |
| HYDRAULIC FRACTURING                    | 12/6/2018 - G71 - 1) PRIOR TO COMMENCEMENT OF HYDRAULIC FRACTURING OPERATIONS FOR HORIZONTAL WELLS, NOTICE GIVEN FIVE BUSINESS DAYS IN ADVANCE TO OFFSET OPERATORS WITH WELLS COMPLETED IN THE SAME COMMON SOURCE OF SUPPLY WITHIN 1/2 MILE; |  |  |  |  |
|                                         | 2) WITH NOTICE ALSO GIVEN 48 HOURS IN ADVANCE OF HYDRAULIC FRACTURING ALL WELLS TO BOTH THE OCC CENTRAL OFFICE AND LOCAL DISTRICT OFFICES, USING THE "FRAC NOTICE FORM" FOUND AT THE FOLLOWING LINK: OCCEWEB.COM/OG/OGFORMS.HTML; AND,       |  |  |  |  |
|                                         | 3) THE CHEMICAL DISCLOSURE OF HYDRAULIC FRACTURING INGREDIENTS FOR ALL WELLS TO BE REPORTED TO FRACFOCUS WITHIN 60 DAYS AFTER THE CONCLUSION THE HYDRAULIC FRACTURING OPERATIONS, USING THE FOLLOWING LINK: FRACFOCUS.ORG                    |  |  |  |  |
| INCREASED DENSITY - 708113 (201807551)  | 7/30/2020 - G56 - 29-10N-18W<br>X191959 DSMN<br>2 WELLS<br>FOURPOINT ENERGY, LLC<br>1/29/2020                                                                                                                                                |  |  |  |  |
| INCREASED DENSITY - 709040 (201807550)  | 7/30/2020 - G56 - 20-10N-18W<br>X191959 DSMN<br>2 WELLS<br>FOURPOINT ENERGY, LLC<br>2/24/2020                                                                                                                                                |  |  |  |  |
| LOCATION EXCEPTION - 697909 (201807549) | 7/30/2020 - G56 - (I.O.) 20 & 29-10N-18W<br>X191959 DSMN<br>COMPL INT (29-10N-18W) NCT 0' FNL, NCT 330' FSL, NCT 1320' FWL<br>COMPL INT (20-10N-18W) NCT 0' FSL, NCT 330' FNL, NCT 1320' FWL<br>FOURPOINT ENERGY, LLC<br>6/18/2019           |  |  |  |  |
| МЕМО                                    | 12/6/2018 - G71 - PITS 1 & 2 - CLOSED SYSTEM=STEEL PITS PER OPERATOR REQUEST, PIT 2 - OBM RETURNED TO VENDOR, CUTTINGS PERMITTED PER DISTRICT                                                                                                |  |  |  |  |
| PUBLIC WATER SUPPLY WELLS               | 12/6/2018 - G71 - NEW CORDELL UTIL AUTH - 2 PWS/WPA, SE/4 30-10N-18W                                                                                                                                                                         |  |  |  |  |
| SPACING - 191959                        | 7/30/2020 - G56 - (640) 29 & 20-10N-18W<br>EXT 171887 DSMN, OTHERS                                                                                                                                                                           |  |  |  |  |
| SPACING - 697908 (201807548)            | 7/30/2020 - G56 - (I.O.) 20 & 29-10N-18W<br>ESTABLISH MULTIUNIT HORIZONTAL WELL<br>X191959 DSMN<br>50% 29-10N-18W<br>50% 20-10N-18W<br>FOURPOINT ENERGY, LLC<br>6/18/2019                                                                    |  |  |  |  |