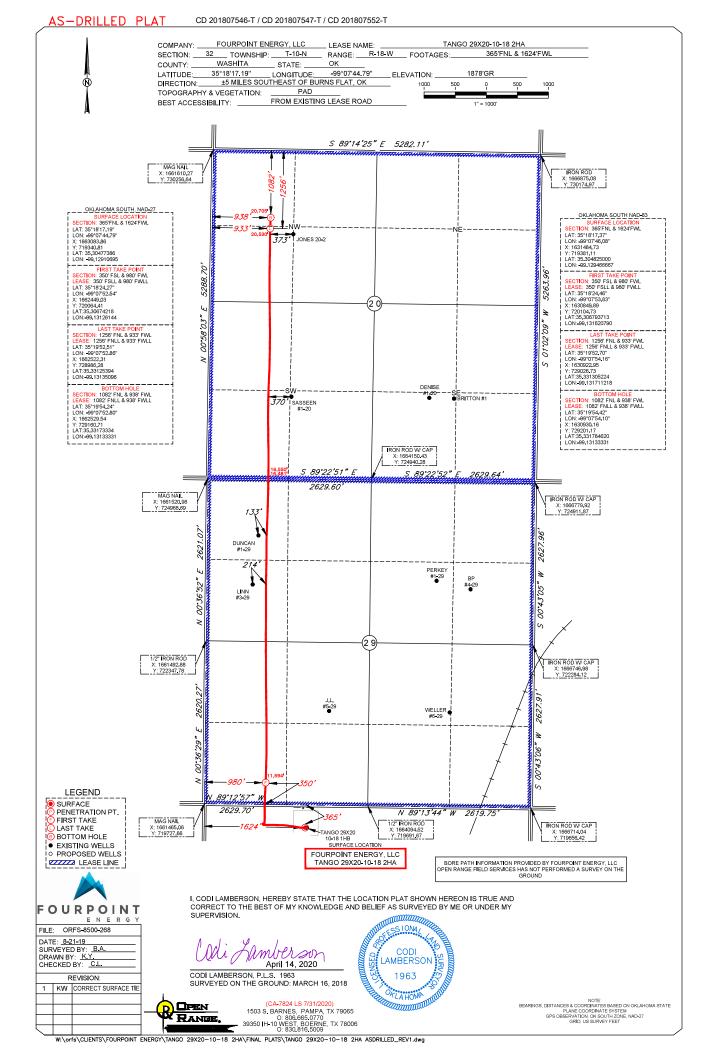

| API NUMBER: 149 21740 A<br>ulti Unit Oil & Gas                                                                                                                                                                                                                                                                                                                                                                                                                                                                                                                                                                                                                                                                                                                                                                                                                                                                                                                                                                                                                                                                                                                                                                                                                           | OIL & GAS CONSE<br>P.O. BO<br>OKLAHOMA CIT                                | RATION COMMISSION<br>ERVATION DIVISION<br>DX 52000<br>IY, OK 73152-2000<br>65:10-3-1)                                                                                                                                                                                                                                                                                                                                                                                               | Approval Date:12/12/2018Expiration Date:06/12/2020                                                                                                                                                                                                                                                                                      |
|--------------------------------------------------------------------------------------------------------------------------------------------------------------------------------------------------------------------------------------------------------------------------------------------------------------------------------------------------------------------------------------------------------------------------------------------------------------------------------------------------------------------------------------------------------------------------------------------------------------------------------------------------------------------------------------------------------------------------------------------------------------------------------------------------------------------------------------------------------------------------------------------------------------------------------------------------------------------------------------------------------------------------------------------------------------------------------------------------------------------------------------------------------------------------------------------------------------------------------------------------------------------------|---------------------------------------------------------------------------|-------------------------------------------------------------------------------------------------------------------------------------------------------------------------------------------------------------------------------------------------------------------------------------------------------------------------------------------------------------------------------------------------------------------------------------------------------------------------------------|-----------------------------------------------------------------------------------------------------------------------------------------------------------------------------------------------------------------------------------------------------------------------------------------------------------------------------------------|
| nend reason: UPDATE SHL                                                                                                                                                                                                                                                                                                                                                                                                                                                                                                                                                                                                                                                                                                                                                                                                                                                                                                                                                                                                                                                                                                                                                                                                                                                  | AMEND PER                                                                 | MIT TO DRILL                                                                                                                                                                                                                                                                                                                                                                                                                                                                        |                                                                                                                                                                                                                                                                                                                                         |
| WELL LOCATION: Section: 32 Township: 10N                                                                                                                                                                                                                                                                                                                                                                                                                                                                                                                                                                                                                                                                                                                                                                                                                                                                                                                                                                                                                                                                                                                                                                                                                                 | Range: 18W County: V                                                      | VASHITA                                                                                                                                                                                                                                                                                                                                                                                                                                                                             |                                                                                                                                                                                                                                                                                                                                         |
| SPOT LOCATION: SW NW NE NW F                                                                                                                                                                                                                                                                                                                                                                                                                                                                                                                                                                                                                                                                                                                                                                                                                                                                                                                                                                                                                                                                                                                                                                                                                                             | FEET FROM QUARTER: FROM NORTH                                             | FROM WEST                                                                                                                                                                                                                                                                                                                                                                                                                                                                           |                                                                                                                                                                                                                                                                                                                                         |
|                                                                                                                                                                                                                                                                                                                                                                                                                                                                                                                                                                                                                                                                                                                                                                                                                                                                                                                                                                                                                                                                                                                                                                                                                                                                          | SECTION LINES: 365                                                        | 1624                                                                                                                                                                                                                                                                                                                                                                                                                                                                                |                                                                                                                                                                                                                                                                                                                                         |
| Lease Name: TANGO 29X20-10-18                                                                                                                                                                                                                                                                                                                                                                                                                                                                                                                                                                                                                                                                                                                                                                                                                                                                                                                                                                                                                                                                                                                                                                                                                                            | Well No: 2HA                                                              | Well w                                                                                                                                                                                                                                                                                                                                                                                                                                                                              | ill be 365 feet from nearest unit or lease boundary.                                                                                                                                                                                                                                                                                    |
| Operator Name: FOURPOINT ENERGY LLC                                                                                                                                                                                                                                                                                                                                                                                                                                                                                                                                                                                                                                                                                                                                                                                                                                                                                                                                                                                                                                                                                                                                                                                                                                      | Telephone: 30329009                                                       | 990                                                                                                                                                                                                                                                                                                                                                                                                                                                                                 | OTC/OCC Number: 23429 0                                                                                                                                                                                                                                                                                                                 |
| FOURPOINT ENERGY LLC                                                                                                                                                                                                                                                                                                                                                                                                                                                                                                                                                                                                                                                                                                                                                                                                                                                                                                                                                                                                                                                                                                                                                                                                                                                     |                                                                           |                                                                                                                                                                                                                                                                                                                                                                                                                                                                                     |                                                                                                                                                                                                                                                                                                                                         |
| 100 SAINT PAUL ST STE 400                                                                                                                                                                                                                                                                                                                                                                                                                                                                                                                                                                                                                                                                                                                                                                                                                                                                                                                                                                                                                                                                                                                                                                                                                                                |                                                                           | JIMMY AND GAYLA LIN                                                                                                                                                                                                                                                                                                                                                                                                                                                                 | N                                                                                                                                                                                                                                                                                                                                       |
|                                                                                                                                                                                                                                                                                                                                                                                                                                                                                                                                                                                                                                                                                                                                                                                                                                                                                                                                                                                                                                                                                                                                                                                                                                                                          | 206-5140                                                                  | 21674 EAST 1170 ROAD                                                                                                                                                                                                                                                                                                                                                                                                                                                                |                                                                                                                                                                                                                                                                                                                                         |
|                                                                                                                                                                                                                                                                                                                                                                                                                                                                                                                                                                                                                                                                                                                                                                                                                                                                                                                                                                                                                                                                                                                                                                                                                                                                          | 200-3140                                                                  | DILL CITY                                                                                                                                                                                                                                                                                                                                                                                                                                                                           | OK 73641                                                                                                                                                                                                                                                                                                                                |
|                                                                                                                                                                                                                                                                                                                                                                                                                                                                                                                                                                                                                                                                                                                                                                                                                                                                                                                                                                                                                                                                                                                                                                                                                                                                          |                                                                           |                                                                                                                                                                                                                                                                                                                                                                                                                                                                                     | 01 73041                                                                                                                                                                                                                                                                                                                                |
| Formation(s) (Permit Valid for Listed Formati                                                                                                                                                                                                                                                                                                                                                                                                                                                                                                                                                                                                                                                                                                                                                                                                                                                                                                                                                                                                                                                                                                                                                                                                                            | ions Only):                                                               |                                                                                                                                                                                                                                                                                                                                                                                                                                                                                     |                                                                                                                                                                                                                                                                                                                                         |
| Name Code                                                                                                                                                                                                                                                                                                                                                                                                                                                                                                                                                                                                                                                                                                                                                                                                                                                                                                                                                                                                                                                                                                                                                                                                                                                                | Depth                                                                     |                                                                                                                                                                                                                                                                                                                                                                                                                                                                                     |                                                                                                                                                                                                                                                                                                                                         |
| 1 DES MOINES 404DSMN                                                                                                                                                                                                                                                                                                                                                                                                                                                                                                                                                                                                                                                                                                                                                                                                                                                                                                                                                                                                                                                                                                                                                                                                                                                     | -                                                                         |                                                                                                                                                                                                                                                                                                                                                                                                                                                                                     |                                                                                                                                                                                                                                                                                                                                         |
|                                                                                                                                                                                                                                                                                                                                                                                                                                                                                                                                                                                                                                                                                                                                                                                                                                                                                                                                                                                                                                                                                                                                                                                                                                                                          |                                                                           |                                                                                                                                                                                                                                                                                                                                                                                                                                                                                     |                                                                                                                                                                                                                                                                                                                                         |
| Spacing Orders: 191959                                                                                                                                                                                                                                                                                                                                                                                                                                                                                                                                                                                                                                                                                                                                                                                                                                                                                                                                                                                                                                                                                                                                                                                                                                                   | Location Exception Orders                                                 | 699460                                                                                                                                                                                                                                                                                                                                                                                                                                                                              | Increased Density Orders: 709040                                                                                                                                                                                                                                                                                                        |
| Spacing Orders: 191959<br>697907<br>Pending CD Numbers: No Pending                                                                                                                                                                                                                                                                                                                                                                                                                                                                                                                                                                                                                                                                                                                                                                                                                                                                                                                                                                                                                                                                                                                                                                                                       | Location Exception Orders                                                 | s: 699460<br>710981                                                                                                                                                                                                                                                                                                                                                                                                                                                                 | Increased Density Orders: 709040<br>708113<br>Special Orders: No Special Orders                                                                                                                                                                                                                                                         |
| 697907                                                                                                                                                                                                                                                                                                                                                                                                                                                                                                                                                                                                                                                                                                                                                                                                                                                                                                                                                                                                                                                                                                                                                                                                                                                                   | Location Exception Orders                                                 | 710981                                                                                                                                                                                                                                                                                                                                                                                                                                                                              | 708113 Special Orders: No Special Orders Depth to base of Treatable Water-Bearing FM: 650                                                                                                                                                                                                                                               |
| 697907<br>Pending CD Numbers: No Pending<br>Total Depth: 20705 Ground Elevation: 1878                                                                                                                                                                                                                                                                                                                                                                                                                                                                                                                                                                                                                                                                                                                                                                                                                                                                                                                                                                                                                                                                                                                                                                                    |                                                                           | 710981<br>850 [                                                                                                                                                                                                                                                                                                                                                                                                                                                                     | 708113 Special Orders: No Special Orders Depth to base of Treatable Water-Bearing FM: 650 of Drilling Fluids:                                                                                                                                                                                                                           |
| 697907<br>Pending CD Numbers: No Pending<br>Total Depth: 20705 Ground Elevation: 1878<br>Under Federal Jurisdiction: No<br>Fresh Water Supply Well Drilled: No                                                                                                                                                                                                                                                                                                                                                                                                                                                                                                                                                                                                                                                                                                                                                                                                                                                                                                                                                                                                                                                                                                           |                                                                           | 710981  850  Approved Method for disposal of D. One time land application (RE                                                                                                                                                                                                                                                                                                                                                                                                       | 708113          Special Orders:       No Special Orders         Depth to base of Treatable Water-Bearing FM:       650         of Drilling Fluids:       EQUIRES PERMIT)                                                                                                                                                                |
| 697907<br>Pending CD Numbers: No Pending<br>Total Depth: 20705 Ground Elevation: 1878<br>Under Federal Jurisdiction: No<br>Fresh Water Supply Well Drilled: No<br>Surface Water used to Drill: Yes                                                                                                                                                                                                                                                                                                                                                                                                                                                                                                                                                                                                                                                                                                                                                                                                                                                                                                                                                                                                                                                                       | Surface Casing:                                                           | 710981  850  Approved Method for disposal of D. One time land application (RE H. SEE MEMO                                                                                                                                                                                                                                                                                                                                                                                           | 708113         Special Orders:       No Special Orders         Depth to base of Treatable Water-Bearing FM:       650         of Drilling Fluids:       EQUIRES PERMIT)         PERMIT NO:       18-35881                                                                                                                               |
| 697907 Pending CD Numbers: No Pending Total Depth: 20705 Ground Elevation: 1878 Under Federal Jurisdiction: No Fresh Water Supply Well Drilled: No Surface Water used to Drill: Yes PIT 1 INFORMATION                                                                                                                                                                                                                                                                                                                                                                                                                                                                                                                                                                                                                                                                                                                                                                                                                                                                                                                                                                                                                                                                    | Surface Casing:                                                           | 710981  850  Approved Method for disposal of D. One time land application (RE H. SEE MEMO  Category of Pit: C                                                                                                                                                                                                                                                                                                                                                                       | 708113       Special Orders:     No Special Orders       Depth to base of Treatable Water-Bearing FM:     650       of Drilling Fluids:     EQUIRES PERMIT)       EQUIRES PERMIT)     PERMIT NO: 18-35881       Fr: C     C                                                                                                             |
| 697907 Pending CD Numbers: No Pending Total Depth: 20705 Ground Elevation: 1878 Under Federal Jurisdiction: No Fresh Water Supply Well Drilled: No Surface Water used to Drill: Yes PIT 1 INFORMATION Type of Pit System: CLOSED Closed System Me Type of Mud System: WATER BASED Chlorides Max: 40000 Average: 5000                                                                                                                                                                                                                                                                                                                                                                                                                                                                                                                                                                                                                                                                                                                                                                                                                                                                                                                                                     | Surface Casing:                                                           | 710981<br>850 C<br>Approved Method for disposal of<br>D. One time land application (RE<br>H. SEE MEMO<br>Category of Pit: C<br>Liner not required for Category                                                                                                                                                                                                                                                                                                                      | 708113       Special Orders:     No Special Orders       Depth to base of Treatable Water-Bearing FM:     650       of Drilling Fluids:     EQUIRES PERMIT)       PERMIT NO:     18-35881       C     ED AQUIFER                                                                                                                        |
| 697907 Pending CD Numbers: No Pending Total Depth: 20705 Ground Elevation: 1878 Under Federal Jurisdiction: No Fresh Water Supply Well Drilled: No Surface Water used to Drill: Yes PIT 1 INFORMATION Type of Pit System: CLOSED Closed System Me Type of Mud System: WATER BASED Chlorides Max: 40000 Average: 5000 Is depth to top of ground water greater than 10ft below                                                                                                                                                                                                                                                                                                                                                                                                                                                                                                                                                                                                                                                                                                                                                                                                                                                                                             | Surface Casing:                                                           | 710981  850  Approved Method for disposal of D. One time land application (RE H. SEE MEMO  Category of Pit: Co Liner not required for Category Pit Location is: B                                                                                                                                                                                                                                                                                                                   | 708113         Special Orders:       No Special Orders         Depth to base of Treatable Water-Bearing FM:       650         of Drilling Fluids:       EQUIRES PERMIT)         PERMIT NO:       18-35881         Special Orders:       EQUIRES PERMIT)         PERMIT NO:       18-35881         Special Orders:       EQUIRES PERMIT) |
| 697907 Pending CD Numbers: No Pending Total Depth: 20705 Ground Elevation: 1878 Under Federal Jurisdiction: No Fresh Water Supply Well Drilled: No Surface Water used to Drill: Yes PIT 1 INFORMATION Type of Pit System: CLOSED Closed System Me Type of Mud System: WATER BASED Chlorides Max: 40000 Average: 5000                                                                                                                                                                                                                                                                                                                                                                                                                                                                                                                                                                                                                                                                                                                                                                                                                                                                                                                                                     | Surface Casing:                                                           | 710981  850  Approved Method for disposal of D. One time land application (RE H. SEE MEMO  Category of Pit: Co Liner not required for Category Pit Location is: B                                                                                                                                                                                                                                                                                                                   | 708113         Special Orders:       No Special Orders         Depth to base of Treatable Water-Bearing FM:       650         of Drilling Fluids:       EQUIRES PERMIT)         PERMIT NO:       18-35881         Special Orders:       EQUIRES PERMIT)         PERMIT NO:       18-35881         Special Orders:       EQUIRES PERMIT) |
| 697907 Pending CD Numbers: No Pending Total Depth: 20705 Ground Elevation: 1878 Under Federal Jurisdiction: No Fresh Water Supply Well Drilled: No Surface Water used to Drill: Yes PIT 1 INFORMATION Type of Pit System: CLOSED Closed System Me Type of Mud System: WATER BASED Chlorides Max: 40000 Average: 5000 Is depth to top of ground water greater than 10ft below Within 1 mile of municipal water well? Y                                                                                                                                                                                                                                                                                                                                                                                                                                                                                                                                                                                                                                                                                                                                                                                                                                                    | Surface Casing:                                                           | 710981  850  Approved Method for disposal of D. One time land application (RE H. SEE MEMO  Category of Pit: Co Liner not required for Category Pit Location is: B                                                                                                                                                                                                                                                                                                                   | 708113         Special Orders:       No Special Orders         Depth to base of Treatable Water-Bearing FM:       650         of Drilling Fluids:       EQUIRES PERMIT)         PERMIT NO:       18-35881         Special Orders:       EQUIRES PERMIT)         PERMIT NO:       18-35881         Special Orders:       EQUIRES PERMIT) |
| 697907 Pending CD Numbers: No Pending Total Depth: 20705 Ground Elevation: 1878 Under Federal Jurisdiction: No Fresh Water Supply Well Drilled: No Surface Water used to Drill: Yes PIT 1 INFORMATION PIT 0 Pit System: CLOSED Closed System Me Type of Pit System: WATER BASED Chlorides Max: 40000 Average: 5000 Is depth to top of ground water greater than 10ft below Within 1 mile of municipal water well? Y Wellhead Protection Area? Y                                                                                                                                                                                                                                                                                                                                                                                                                                                                                                                                                                                                                                                                                                                                                                                                                          | Surface Casing:                                                           | 710981  850  Approved Method for disposal of D. One time land application (RE H. SEE MEMO  Category of Pit: Co Liner not required for Category Pit Location is: B                                                                                                                                                                                                                                                                                                                   | 708113         Special Orders:       No Special Orders         Depth to base of Treatable Water-Bearing FM:       650         of Drilling Fluids:                                                                                                                                                                                       |
| 697907         Pending CD Numbers:       No Pending         Total Depth:       20705       Ground Elevation:       1878         Under Federal Jurisdiction:       No         Fresh Water Supply Well Drilled:       No         Surface Water used to Drill:       Yes         PIT 1 INFORMATION         Type of Pit System:       CLOSED       Closed System Met         Type of Mud System:       WATER BASED         Chlorides Max:       40000       Average:       5000         Is depth to top of ground water greater than 10ft below       Within 1 mile of municipal water well?       Y         Wellhead Protection Area?       Y         Pit       is       located in a Hydrologically Sensitive Area.         PIT 2 INFORMATION       Type of Pit System:       CLOSED       Closed System Met                                                                                                                                                                                                                                                                                                                                                                                                                                                               | Surface Casing:<br>eans Steel Pits<br>v base of pit? Y                    | 710981         850       I         Approved Method for disposal of         D. One time land application (RE         H. SEE MEMO         Category of Pit: C         Liner not required for Category         Pit Location is: B         Pit Location Formation: E         Category of Pit: C         Liner not required for Category                                                                                                                                                  | 708113         Special Orders:       No Special Orders         Depth to base of Treatable Water-Bearing FM:       650         of Drilling Fluids:                                                                                                                                                                                       |
| 697907         Pending CD Numbers:       No Pending         Total Depth:       20705       Ground Elevation:       1878         Under Federal Jurisdiction:       No         Fresh Water Supply Well Drilled:       No         Surface Water used to Drill:       Yes         PIT 1 INFORMATION         Type of Pit System:       CLOSED         Closed System Met         Type of Mud System:       WATER BASED         Chlorides Max:       40000         Average:       5000         Is depth to top of ground water greater than 10ft below         Within 1 mile of municipal water well?       Y         Wellhead Protection Area?       Y         Pit       is       located in a Hydrologically Sensitive Area.         PIT 2 INFORMATION       Type of Pit System:       CLOSED         Closed System Met       Type of Pit System:       CLOSED         Yeit       is       located in a Hydrologically Sensitive Area.                                                                                                                                                                                                                                                                                                                                        | Surface Casing:<br>eans Steel Pits<br>v base of pit? Y                    | 710981         850       I         Approved Method for disposal of         D. One time land application (RE         H. SEE MEMO         Category of Pit: CC         Liner not required for Category         Pit Location Formation: E         Pit Location Formation: E         Category of Pit: CC         Liner not required for Category         Pit Location Formation: E         Pit Location Formation: E         Pit Location Formation: E         Pit Location Formation: E | 708113         Special Orders:       No Special Orders         Depth to base of Treatable Water-Bearing FM:       650         of Drilling Fluids:                                                                                                                                                                                       |
| 697907         Pending CD Numbers:       No Pending         Total Depth:       20705       Ground Elevation:       1878         Under Federal Jurisdiction:       No         Fresh Water Supply Well Drilled:       No         Surface Water used to Drill:       Yes         PIT 1 INFORMATION         Type of Pit System:       CLOSED         Chlorides Max:       40000       Average:       5000         Is depth to top of ground water greater than 10ft below.       Within 1 mile of municipal water well? Y       Wellhead Protection Area? Y         Pit       is       located in a Hydrologically Sensitive Area.         PIT 2 INFORMATION       Type of Pit System:       CLOSED       Closed System Method System         Vellhead Protection Area?       Y       Wellhead Protection Area?       Y         Pit       is       located in a Hydrologically Sensitive Area.         Pitt 2 INFORMATION       Type of Pit System:       CLOSED       Closed System Method         Type of Pit System:       CLOSED       Closed System Method  | Surface Casing:<br>eans Steel Pits<br>v base of pit? Y<br>eans Steel Pits | 710981         850       I         Approved Method for disposal of         D. One time land application (RE         H. SEE MEMO         Category of Pit: C         Liner not required for Category         Pit Location is: B         Pit Location Formation: E         Category of Pit: C         Liner not required for Category                                                                                                                                                  | 708113         Special Orders:       No Special Orders         Depth to base of Treatable Water-Bearing FM:       650         of Drilling Fluids:                                                                                                                                                                                       |
| 697907         Pending CD Numbers:       No Pending         Total Depth:       20705       Ground Elevation:       1878         Under Federal Jurisdiction:       No         Fresh Water Supply Well Drilled:       No         Surface Water used to Drill:       Yes         PIT 1 INFORMATION         Type of Pit System:       CLOSED         Chlorides Max:       40000       Average:       5000         Is depth to top of ground water greater than 10ft below       Within 1 mile of municipal water well?       Y         Wellhead Protection Area?       Y       Y       Yeit         Is       located in a Hydrologically Sensitive Area.         PIT 2 INFORMATION       Type of Pit System:       CLOSED       Closed System Methods         Type of Pit System:       CLOSED       Closed System Methods       Yeit         Is       located in a Hydrologically Sensitive Area.       Yeit       Yeit       Yeit         Supe of Pit System:       CLOSED       Closed System Methods       Yeit                                         | Surface Casing:<br>eans Steel Pits<br>v base of pit? Y<br>eans Steel Pits | 710981         850       I         Approved Method for disposal of         D. One time land application (RE         H. SEE MEMO         Category of Pit: CC         Liner not required for Category         Pit Location Formation: E         Pit Location Formation: E         Category of Pit: CC         Liner not required for Category         Pit Location Formation: E         Pit Location Formation: E         Pit Location Formation: E         Pit Location Formation: E | 708113         Special Orders:       No Special Orders         Depth to base of Treatable Water-Bearing FM:       650         of Drilling Fluids:                                                                                                                                                                                       |
| 697907         Pending CD Numbers:       No Pending         Total Depth:       20705       Ground Elevation:       1878         Under Federal Jurisdiction:       No         Fresh Water Supply Well Drilled:       No         Surface Water used to Drill:       Yes         PIT 1 INFORMATION         Type of Pit System:       CLOSED         Chlorides Max:       40000       Average:       5000         Is depth to top of ground water greater than 10ft below.       Within 1 mile of municipal water well? Y       Wellhead Protection Area? Y         Pit       is       located in a Hydrologically Sensitive Area.         PIT 2 INFORMATION       Type of Pit System:       CLOSED       Closed System Method System         Type of Pit System:       CLOSED       Closed System Method System       Method System         Pit       is       located in a Hydrologically Sensitive Area.         Pitpe of Pit System:       CLOSED       Closed System Method System         Type of Pit System:       CLOSED       Closed System Method System         No of Pit System:       CLOSED       Closed System Method System         Type of Mud System:       OIL BASED       Chlorides Max:         Chlorides Max:       300000       Average:       200000 | Surface Casing:<br>eans Steel Pits<br>v base of pit? Y<br>eans Steel Pits | 710981         850       I         Approved Method for disposal of         D. One time land application (RE         H. SEE MEMO         Category of Pit: CC         Liner not required for Category         Pit Location Formation: E         Pit Location Formation: E         Category of Pit: CC         Liner not required for Category         Pit Location Formation: E         Pit Location Formation: E         Pit Location Formation: E         Pit Location Formation: E | 708113         Special Orders:       No Special Orders         Depth to base of Treatable Water-Bearing FM:       650         of Drilling Fluids:                                                                                                                                                                                       |

| MULTI UNIT HOLE 1   | 1               |                        |                                |       |
|---------------------|-----------------|------------------------|--------------------------------|-------|
| Section: 20         | Township: 10N   | Range: 18W             | Total Length:                  | 9111  |
|                     | County: WASHITA |                        | Measured Total Depth:          | 20705 |
| Spot Location of Er | nd Point: SW SE | NW NW                  | True Vertical Depth:           | 11563 |
| Fee                 | et From: NORTH  | 1/4 Section Line: 1082 | End Point Location from        |       |
| Fe                  | et From: WEST   | 1/4 Section Line: 938  | Lease, Unit, or Property Line: | 938   |
| 1                   |                 |                        |                                |       |

| NOTES:                                  |                                                                                                                                                                                                                                                       |
|-----------------------------------------|-------------------------------------------------------------------------------------------------------------------------------------------------------------------------------------------------------------------------------------------------------|
| Category                                | Description                                                                                                                                                                                                                                           |
| EXCEPTION TO RULE - 710981 (201807552)  | 7/30/2020 - G56 - (F.O.) 20 & 29-10N-18W<br>X165:10-3-28(C)(2)(B) DSMN (TANGO 29X20-10-18 2HA)<br>370' AWAY FROM SASSEEN 1-20, 373' AWAY FROM JONES 20-2, 133' AWAY FROM DUNCAN 1-29,<br>214' AWAY FROM LINN 3-29<br>NO OP NAMED<br>4/27/2020         |
| HYDRAULIC FRACTURING                    | 12/6/2018 - G71 - 1) PRIOR TO COMMENCEMENT OF HYDRAULIC FRACTURING OPERATIONS<br>FOR HORIZONTAL WELLS, NOTICE GIVEN FIVE BUSINESS DAYS IN ADVANCE TO OFFSET<br>OPERATORS WITH WELLS COMPLETED IN THE SAME COMMON SOURCE OF SUPPLY WITHIN<br>1/2 MILE; |
|                                         | 2) WITH NOTICE ALSO GIVEN 48 HOURS IN ADVANCE OF HYDRAULIC FRACTURING ALL WELLS<br>TO BOTH THE OCC CENTRAL OFFICE AND LOCAL DISTRICT OFFICES, USING THE "FRAC<br>NOTICE FORM" FOUND AT THE FOLLOWING LINK: OCCEWEB.COM/OG/OGFORMS.HTML; AND,          |
|                                         | 3) THE CHEMICAL DISCLOSURE OF HYDRAULIC FRACTURING INGREDIENTS FOR ALL WELLS<br>TO BE REPORTED TO FRACFOCUS WITHIN 60 DAYS AFTER THE CONCLUSION THE HYDRAULIC<br>FRACTURING OPERATIONS, USING THE FOLLOWING LINK: FRACFOCUS.ORG                       |
| INCREASED DENSITY - 708113 (201807551)  | 7/30/2020 - G56 - 29-10N-18W<br>X191959 DSMN<br>2 WELLS<br>FOURPOINT ENERGY, LLC<br>1/29/2020                                                                                                                                                         |
| INCREASED DENSITY - 709040 (201807550)  | 7/30/2020 - G56 - 20-10N-18W<br>X191959 DSMN<br>2 WELLS<br>FOURPOINT ENERGY, LLC<br>2/24/2020                                                                                                                                                         |
| LOCATION EXCEPTION - 699460 (201807547) | 7/30/2020 - G56 - (I.O.) 20 & 29-10N-18W<br>X191959 DSMN<br>COMPL INT (29-10N-18W) NCT 0' FNL, NCT 330' FSL, NCT 660' FWL<br>COMPL INT (20-10N-18W) NCT 0' FSL, NCT 330' FNL, NCT 660' FWL<br>FOURPOINT ENERGY, LLC<br>7/22/2019                      |
| MEMO                                    | 12/6/2018 - G71 - PITS 1 & 2 - CLOSED SYSTEM=STEEL PITS PER OPERATOR REQUEST, PIT 2 - OBM RETURNED TO VENDOR, CUTTINGS PERMITTED PER DISTRICT                                                                                                         |
| PUBLIC WATER SUPPLY WELLS               | 12/6/2018 - G71 - NEW CORDELL UTIL AUTH - 2 PWS/WPA, SE/4 30-10N-18W                                                                                                                                                                                  |
| SPACING - 191959                        | 7/30/2020 - G56 - (640) 29 & 20-10N-18W<br>EXT 171887 DSMN, OTHERS                                                                                                                                                                                    |
| SPACING - 697907 (201807546)            | 7/30/2020 - G56 - (I.O.) 20 & 29-10N-18W<br>ESTABLISH MULTIUNIT HORIZONTAL WELL<br>X191959 DSMN<br>50% 29-10N-18W<br>50% 20-10N-18W<br>FOURPOINT ENERGY, LLC<br>6/18/2019                                                                             |