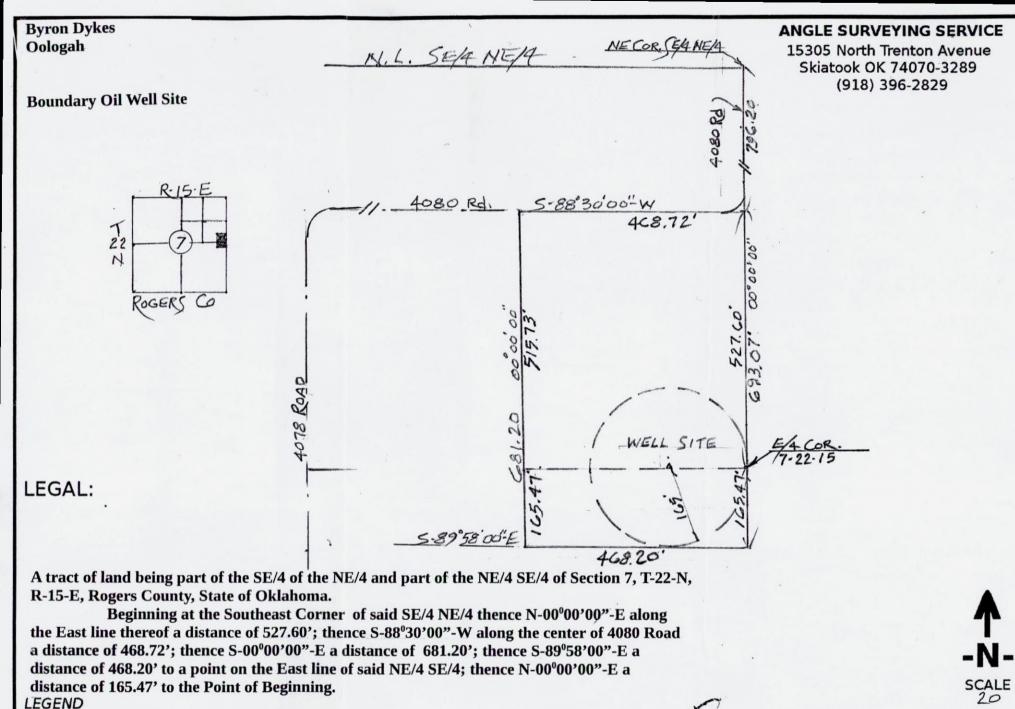

PERMIT TO DRILL

| WELL LOCATION:                                                         | Section: 07                | Township: 22N      | Range: 15E      | County: RC      | OGERS                                                                                                                       |                      |                                              |  |
|------------------------------------------------------------------------|----------------------------|--------------------|-----------------|-----------------|-----------------------------------------------------------------------------------------------------------------------------|----------------------|----------------------------------------------|--|
| SPOT LOCATION:                                                         | SE NE NE                   | SE FEET FRO        | M QUARTER: FROM | NORTH F         | FROM <b>EAST</b>                                                                                                            |                      |                                              |  |
|                                                                        |                            | SEC                | CTION LINES:    | 527             | 165                                                                                                                         |                      |                                              |  |
| Lease Name:                                                            | GUNPOWDER                  |                    | Well No         | : 1             |                                                                                                                             | Well will be 1       | 65 feet from nearest unit or lease boundary. |  |
| Operator Name:                                                         | GUNPOWDER ENERG            | Y LLC              | Telephone       | : 9183716514    | 1                                                                                                                           |                      | OTC/OCC Number: 24722 0                      |  |
| GUNPOWDER ENERGY LLC                                                   |                            |                    |                 |                 | BYRON DYKES                                                                                                                 |                      |                                              |  |
| 14440 S 4080 RD                                                        |                            |                    |                 |                 | 14440 S 4080 RC                                                                                                             | AD                   |                                              |  |
| OOLAGAH,                                                               |                            | OK 74053           |                 |                 | OOLOGAH                                                                                                                     |                      | OK 74053                                     |  |
|                                                                        |                            |                    |                 |                 |                                                                                                                             |                      |                                              |  |
|                                                                        |                            |                    |                 |                 |                                                                                                                             |                      |                                              |  |
| Formation(s)                                                           | (Permit Valid for L        | isted Formations ( | Only):          |                 |                                                                                                                             |                      |                                              |  |
| Name                                                                   |                            | Code               | Depth           |                 |                                                                                                                             |                      |                                              |  |
| 1 BURGESS                                                              |                            | 404BRGS            | 1125            |                 |                                                                                                                             |                      |                                              |  |
| Spacing Orders:                                                        | No Spacing                 |                    | Location Exce   | ption Orders:   | No Exceptions                                                                                                               |                      | Increased Density Orders: No Density         |  |
| Pending CD Number                                                      | ers: No Pending            | <br>I              | Working in      | iterest owners' | notified: ***                                                                                                               |                      | Special Orders: No Special                   |  |
| Total Depth: 1                                                         | 200 Ground I               | Elevation: 687     | Surface         | Casing: 1       | 80                                                                                                                          | Depth to be          | ase of Treatable Water-Bearing FM: 50        |  |
| Under                                                                  | Federal Jurisdiction: No   |                    |                 |                 | Approved Method for d                                                                                                       | lisposal of Drilling | Fluids:                                      |  |
| Fresh Water Supply Well Drilled: No                                    |                            |                    |                 |                 | A. Evaporation/dewater and backfilling of reserve pit.                                                                      |                      |                                              |  |
| Surface                                                                | e Water used to Drill: No  |                    |                 |                 |                                                                                                                             |                      |                                              |  |
| PIT 1 INFOR                                                            | MATION                     |                    |                 |                 | Category o                                                                                                                  | of Pit: 4            |                                              |  |
| Type of Pit System: ON SITE                                            |                            |                    |                 |                 | Liner not required for Category: 4                                                                                          |                      |                                              |  |
| Type of Mud System: AIR                                                |                            |                    |                 |                 | Pit Location is: NON HSA                                                                                                    |                      |                                              |  |
| Is depth to top of ground water greater than 10ft below base of pit? Y |                            |                    |                 |                 | Pit Location Formation: SEMINOLE  Mud System Change to Water-Based or Oil-Based Mud Requires an Amended Intent (Form 1000). |                      |                                              |  |
| Within 1 r                                                             | mile of municipal water we | II? N              |                 |                 |                                                                                                                             |                      |                                              |  |
|                                                                        | Wellhead Protection Area   | a? N               |                 |                 |                                                                                                                             |                      |                                              |  |
| Pit <u>is not</u> lo                                                   | ocated in a Hydrologically | Sensitive Area.    |                 |                 |                                                                                                                             |                      |                                              |  |
|                                                                        |                            |                    |                 |                 |                                                                                                                             |                      |                                              |  |

0 = Set iron pin

 $\Delta = Fd$ . iron pin

-x- = Fence

THIS PLAT OF SURVEY MEETS THE OKLAHOMA MINIMUM STANDARDS FOR THE PRACTICE OF LAND SURVEYING AS ADOPTED BY THE OKLAHOMA STATE BOARD OF REGISTRATION FOR PROFESSIONAL ENGINEERS AND LAND SURVEYORS.

ENOCH COX, P.L.S. #286

DATE

C.A. #2147