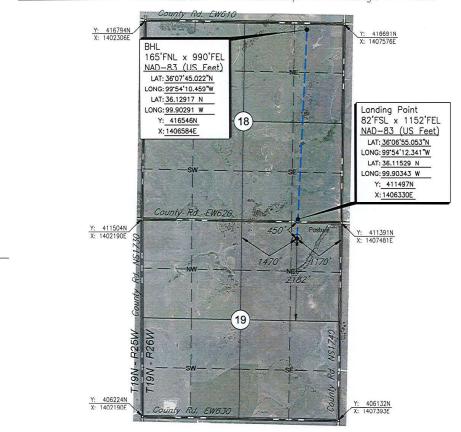

450'FNL - 1170'FEL Section 19 Township 19N Range 25W I.M.

Scale: 1"= 2000'

GPS Observation: Latitude 36'06'49.797" N

Longitude 99°54'12.538" W

Latitude <u>36.11383 N</u> Longitude 99.90348 W

Operator: DUNCAN OIL PROPERTIES

Topography & Vegetation: Pasture

Alternate Location Stakes Set: No

Best Accessibility to Location: From the North Line

Distance & Direction

Lease Name: MITCHELL

from Hwy Jct or Town: From the junction of U.S. Hwy. 283 & U.S. Hwy. 60; Thence West

1 mile; Thence South 11/2 miles to the NE Corner of Section 19.

SURVEYOR'S CERTIFICATE:

I, D. MIKE DOSSEY, Registered Professional Land Surveyor, No. 1431 do hereby certify that the above described well location was carefully staked on the ground as shown and that all ties and distances shown are from existing lines of occupation.

| JOB NO.: 2114248_AERIAL |     |          |      |    |
|-------------------------|-----|----------|------|----|
| DATE: 11/17/21          |     |          |      |    |
| DRAWN BY: T.A.W.        | NO. | REVISION | DATE | BY |