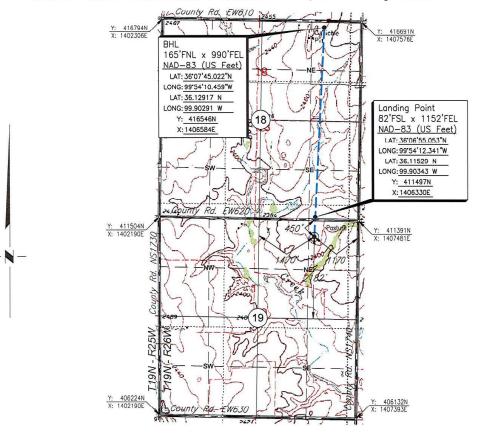

Longitude <u>99°54'12.538" W</u> Latitude 36.11383 N

Longitude <u>99.90348 W</u>

Operator: DUNCAN OIL PROPERTIES Lease Name: MITCHELL

Topography & Vegetation: Pasture

Alternate Location Stakes Set: No

Best Accessibility to Location: From the North Line

Distance & Direction

from Hwy Jct or Town: From the junction of U.S. Hwy. 283 & U.S. Hwy. 60; Thence West

1 mile; Thence South 11/2 miles to the NE Corner of Section 19.

## SURVEYOR'S CERTIFICATE:

I, D. MIKE DOSSEY, Registered Professional Land Surveyor, No. 1431 do hereby certify that the above described well location was carefully staked on the ground as shown and that all ties and distances shown are from existing lines of occupation.

| JOB NO.: 2114248_TOP0 |     |          |      |    |
|-----------------------|-----|----------|------|----|
| DATE: 11/17/21        |     |          |      |    |
| DRAWN BY: T.A.W.      | NO. | REVISION | DATE | BY |

D. MIKE DOSSEY R.P.L.S. # 1431

Date Staked: November 10, 2021

Oklahoma North Zone: X:1406304E

Y: 410966N

State Plane NAD83

Elevation: 2427'

Well No.: <u>2-18H</u>

Good Drill Site? Yes