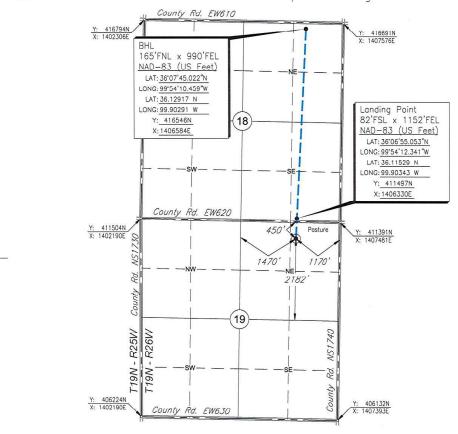

HORIZONTAL HOLE 1

Section: 18 Township: 19N Range: 25W Meridian: IM Total Length: 5174

County: ELLIS Measured Total Depth: 14150

True Vertical Depth: 8619

Spot Location of End Point: N2 NW NE NE

Feet From: NORTH

1/4 Section Line: 165

End Point Location from
Lease,Unit, or Property Line: 165

| NOT | ES: |
|-----|-----|
|-----|-----|

| NOTES:                      |                                                                                                                                                                                                                                                                                                                                                                                                                                                                                                                    |
|-----------------------------|--------------------------------------------------------------------------------------------------------------------------------------------------------------------------------------------------------------------------------------------------------------------------------------------------------------------------------------------------------------------------------------------------------------------------------------------------------------------------------------------------------------------|
| Category                    | Description                                                                                                                                                                                                                                                                                                                                                                                                                                                                                                        |
| HYDRAULIC FRACTURING        | [3/22/2022 - GC2] - OCC 165:10-3-10 REQUIRES:                                                                                                                                                                                                                                                                                                                                                                                                                                                                      |
|                             | 1) NOTICE SHALL BE GIVEN AT LEAST 5 BUSINESS DAYS PRIOR TO COMMENCEMENT OF HYDRAULIC FRACTURING OPERATIONS ON A HORIZONTAL WELL TO OPERATORS PRODUCING WELLS WITHIN 1 MILE OF THE COMPLETION INTERVAL OF THE SUBJECT WELL. THE NOTICE TO SUCH OPERATORS SHALL CONTAIN THE INFORMATION IN FORM 6000NOO. IF THE HYDRAULIC FRACTURING OPERATIONS SCHEDULE CHANGES AFTER NOTICE HAS BEEN PROVIDED, RESULTING IN A DELAY OF OPERATIONS OF MORE THAN 5 DAYS FROM THE INITIAL NOTICE, NEW NOTICE IS REQUIRED TO BE GIVEN; |
|                             | 2) NOTICE WILL BE GIVEN TO THE OCC CENTRAL OFFICE AND LOCAL DISTRICT OFFICES AT LEAST 48 HOURS PRIOR TO COMMENCEMENT OF HYDRAULIC FRACTURING OPERATIONS. FORM 6000NHF SHALL BE USED AND IS FOUND AT THIS LINK: OCCEWEB.COM/OG/OGFORMS.HTML; AND,                                                                                                                                                                                                                                                                   |
|                             | 3) THE CHEMICAL DISCLOSURE OF HYDRAULIC FRACTURING INGREDIENTS FOR ALL WELLS IS TO BE REPORTED TO FRACFOCUS WITHIN 60 DAYS AFTER THE CONCLUSION OF HYDRAULIC FRACTURING OPERATIONS, FOUND AT FRACFOCUS.ORG                                                                                                                                                                                                                                                                                                         |
| INCREASED DENSITY - 722081  | [3/24/2022 - G56] - 18-19N-25W<br>X718356/719133 CLVD<br>3 WELLS<br>DUNCAN OIL PROPERTIES INC.<br>12/9/2021                                                                                                                                                                                                                                                                                                                                                                                                        |
| LOCATION EXCEPTION - 722083 | [3/24/2022 - G56] - (I.O.) 18-19N-25W<br>X718356/719133 CLVD<br>COMPL INT NCT 165' FSL, NCT 165' FNL, NCT 660' FEL<br>DUNCAN OIL PROPERTIES, INC<br>12/9/2021                                                                                                                                                                                                                                                                                                                                                      |
| MEMO                        | [3/22/2022 - GC2] - CLOSED SYSTEM=STEEL PITS PER OPERATOR REQUEST, OBM RETURNED TO VENDOR, CUTTINGS PERMITTED PER DISTRICT                                                                                                                                                                                                                                                                                                                                                                                         |
| SPACING - 718356            | [3/24/2022 - G56] - (640)(HOR) 18-19N-25W<br>VAC 480994 CLVD<br>EXT 684539 CLVD<br>POE TO BHL NLT 660' FB                                                                                                                                                                                                                                                                                                                                                                                                          |
| SPACING - 719133            | [3/24/2022 - G56] - CONFIRM 718356 AS TO PROPER NOTICE                                                                                                                                                                                                                                                                                                                                                                                                                                                             |
| SURFACE CASING              | [3/22/2022 - GC2] - NO DEEP SURFACE CASING - LOST CIRCULATION IN 24 & 30-19N-25W                                                                                                                                                                                                                                                                                                                                                                                                                                   |

1570 SW 897H STREET, Bldg. C7 Oklahoma City, OK (405) 692-7348 Cimsurvey.com

ELLIS County, Oklahoma

<u>450'FNL - 1170'FEL</u> Section 19 Township 19N Range 25W I.M.

Scale: 1"= 2000'

GPS Observation: Latitude 36°06'49.797" N

Longitude 99°54'12.538" W

Latitude <u>36.11383 N</u> Longitude <u>99.90348 W</u>

Longitude <u>99.90348 W</u>

Operator: DUNCAN OIL PROPERTIES

Topography & Vegetation: Pasture

Alternate Location Stakes Set: No

Best Accessibility to Location: From the North Line

Distance & Direction

Lease Name: MITCHELL

from Hwy Jct or Town: From the junction of U.S. Hwy. 283 & U.S. Hwy. 60; Thence West

1 mile; Thence South 11/2 miles to the NE Corner of Section 19.

SURVEYOR'S CERTIFICATE:

I, D. MIKE DOSSEY, Registered Professional Land Surveyor, No. 1431 do hereby certify that the above described well location was carefully staked on the ground as shown and that all ties and distances shown are from existing lines of occupation.

| JOB NO.: 2114248 |     | (4)      |      |    |
|------------------|-----|----------|------|----|
| DATE: 11/17/21   |     |          |      |    |
| DRAWN BY: T.A.W. | NO. | REVISION | DATE | BY |

D. MIKE DOSSEY R.P.J.S. # 1431

Date Staked: November 10, 2021

Oklahoma North Zone: X:1406304E

Y: 410966N

State Plane NAD83

Elevation: 2427'

Well No.: 2-18H

Good Drill Site? Yes

1530 SW 89th Street, Bldg. C3 Oklahoma City, OK (405) 692-7348 CIMSURVEY.COM

ELLIS

County, Oklahoma

Date Staked: November 10, 2021

Oklahoma North Zone: X:1406304E

Y: 410966N

State Plane NAD83

Elevation: 2427' Well No.: <u>2-18H</u>

Good Drill Site? Yes

450'FNL - 1170'FEL Section 19 Township 19N Range 25W I.M.

Scale: 1"= 2000'

GPS Observation: Latitude 36'06'49.797" N

Longitude 99°54'12.538" W

Latitude <u>36.11383 N</u> Longitude 99.90348 W

Operator: DUNCAN OIL PROPERTIES