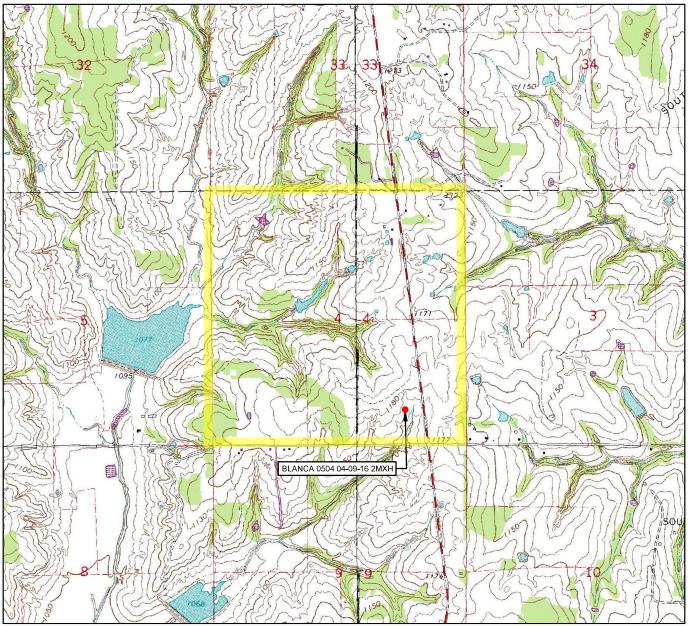

API NUMBER: 087 22341

OKLAHOMA CORPORATION COMMISSION OIL & GAS CONSERVATION DIVISION P.O. BOX 52000 OKLAHOMA CITY, OK 73152-2000 (Rule 165:10-3-1)

| Approval Date:   | 03/25/2022 |  |
|------------------|------------|--|
| Expiration Date: | 09/25/2023 |  |