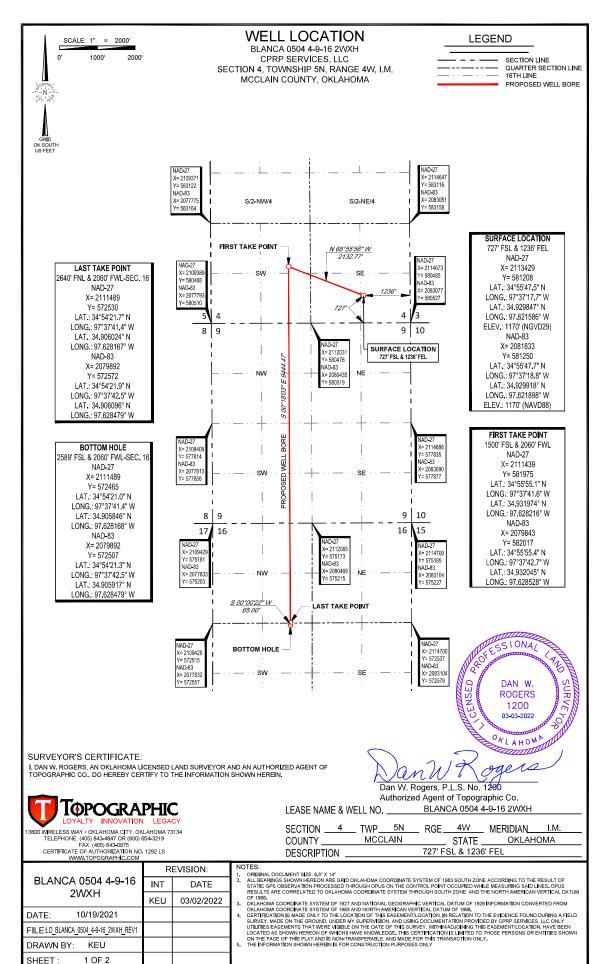

API NUMBER: 087 22341

OKLAHOMA CORPORATION COMMISSION OIL & GAS CONSERVATION DIVISION P.O. BOX 52000 OKLAHOMA CITY, OK 73152-2000 (Rule 165:10-3-1)

| Approval Date:   | 03/25/2022 |  |
|------------------|------------|--|
| Expiration Date: | 09/25/2023 |  |