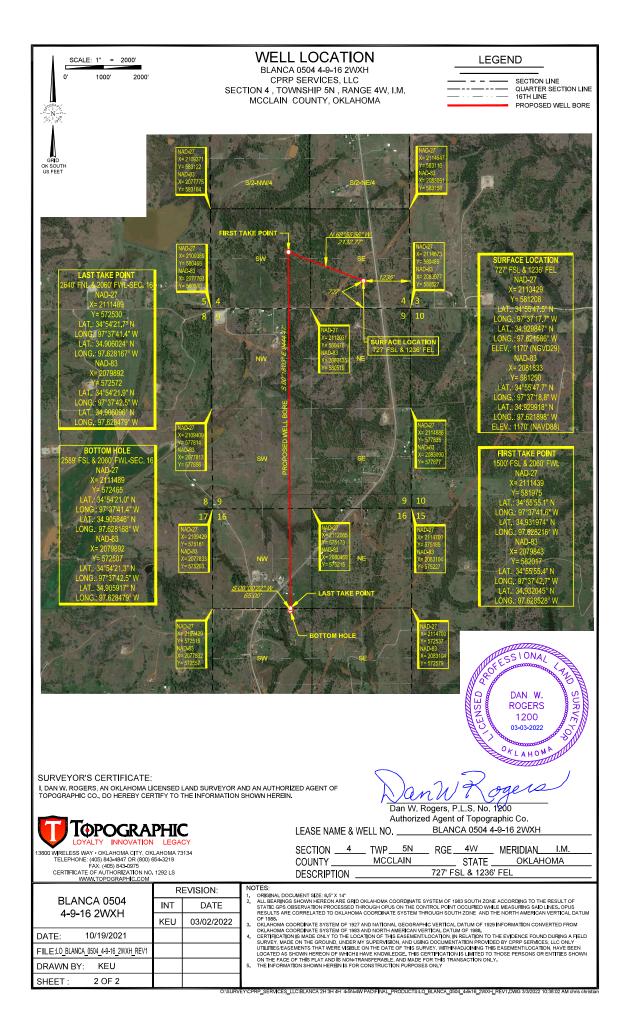

API NUMBER: 087 22341

OKLAHOMA CORPORATION COMMISSION OIL & GAS CONSERVATION DIVISION P.O. BOX 52000 OKLAHOMA CITY, OK 73152-2000 (Rule 165:10-3-1)

| Approval Date:   | 03/25/2022 |  |
|------------------|------------|--|
| Expiration Date: | 09/25/2023 |  |