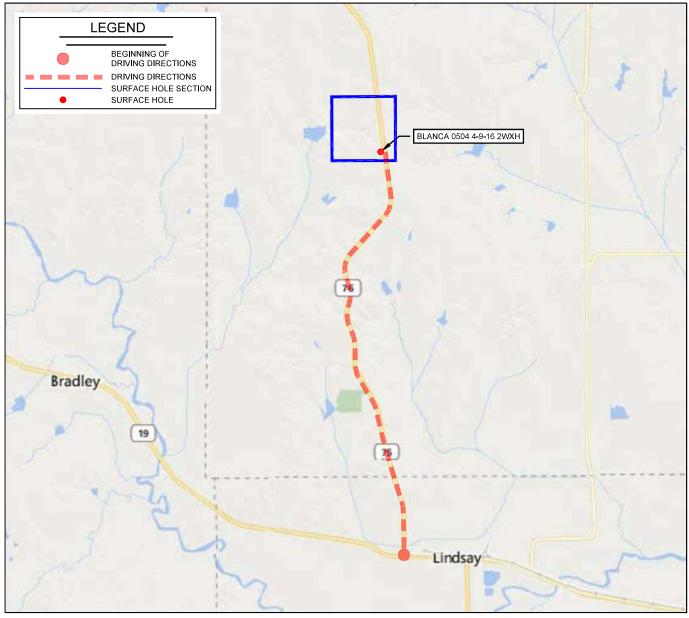

API NUMBER: 087 22341

OKLAHOMA CORPORATION COMMISSION OIL & GAS CONSERVATION DIVISION P.O. BOX 52000 OKLAHOMA CITY, OK 73152-2000 (Rule 165:10-3-1)

| Approval Date:   | 03/25/2022 |  |
|------------------|------------|--|
| Expiration Date: | 09/25/2023 |  |