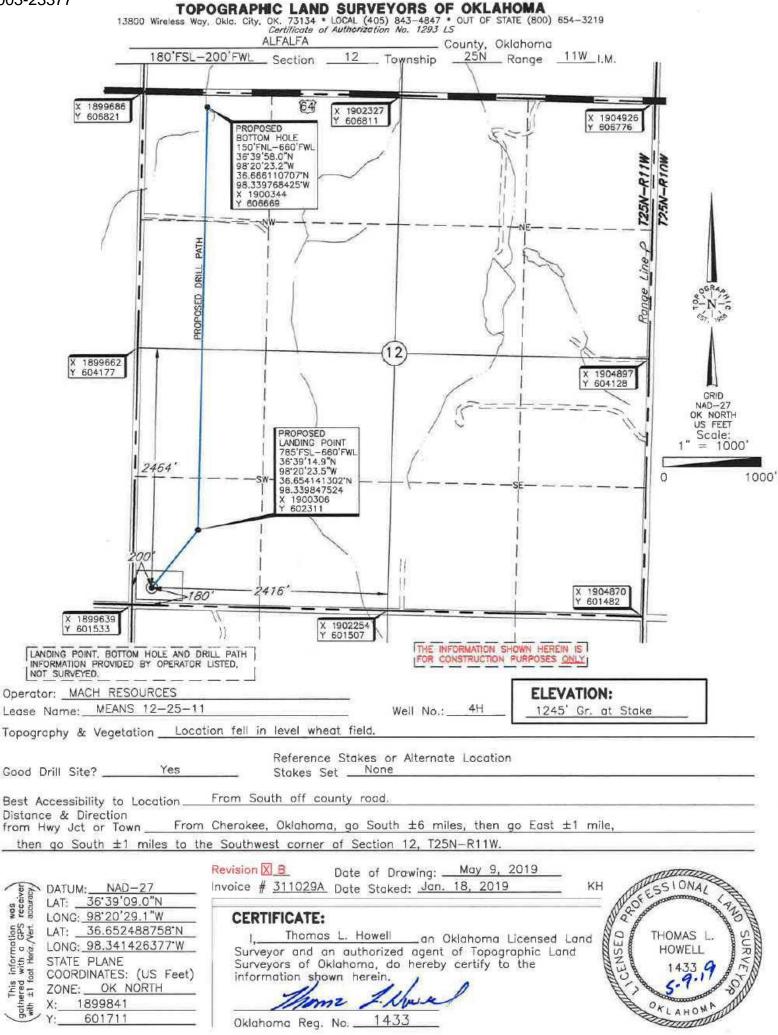

API NUMBER: 003 23377

Oil & Gas

Horizontal Hole

## OKLAHOMA CORPORATION COMMISSION OIL & GAS CONSERVATION DIVISION P.O. BOX 52000 OKLAHOMA CITY, OK 73152-2000 (Rule 165:10-3-1)

Approval Date: 05/16/2019
Expiration Date: 11/16/2020

PERMIT TO DRILL

| WELL LOCATION: | Sec: | 12 | Twp: | 25N | Rge: | 11W | County: | ALFALFA |
|----------------|------|----|------|-----|------|-----|---------|---------|
|----------------|------|----|------|-----|------|-----|---------|---------|

SPOT LOCATION: SW SW SW FEET FROM QUARTER: FROM SOUTH FROM WEST SECTION LINES: 180 200

Lease Name: MEANS 12-25-11 Well No: 4H Well will be 180 feet from nearest unit or lease boundary.

Operator BCE-MACH LLC Telephone: 4052528151 OTC/OCC Number: 24174 0

**BCE-MACH LLC** 

14201 WIRELESS WAY STE 300

OKLAHOMA CITY, OK 73134-2512

TERRY MEANS

12679 COUNTY ROAD 580

CARMEN OK 12679

Formation(s) (Permit Valid for Listed Formations Only):

|                 | Name          | Depth                         | Name  | Depti                     | n      |
|-----------------|---------------|-------------------------------|-------|---------------------------|--------|
| 1               | MISSISSIPPIAN | 5700                          | 6     |                           |        |
| 2               |               |                               | 7     |                           |        |
| 3               |               |                               | 8     |                           |        |
| 4               |               |                               | 9     |                           |        |
| 5               |               |                               | 10    |                           |        |
| Spacing Orders: | 622603        | Location Exception Orders: 69 | 93194 | Increased Density Orders: | 692373 |

## **HORIZONTAL HOLE 1**

Sec 12 Twp 25N Rge 11W County ALFALFA

Spot Location of End Point: N2 N2 NW NW Feet From: NORTH 1/4 Section Line: 150

Feet From: WEST 1/4 Section Line: 660

Depth of Deviation: 5306 Radius of Turn: 547

Direction: 6

Total Length: 4535

Measured Total Depth: 10700

True Vertical Depth: 5860

End Point Location from Lease,
Unit, or Property Line: 150

Notes:

Category Description

HYDRAULIC FRACTURING 5/10/2019 - G71 - OCC 165:10-3-10 REQUIRES: