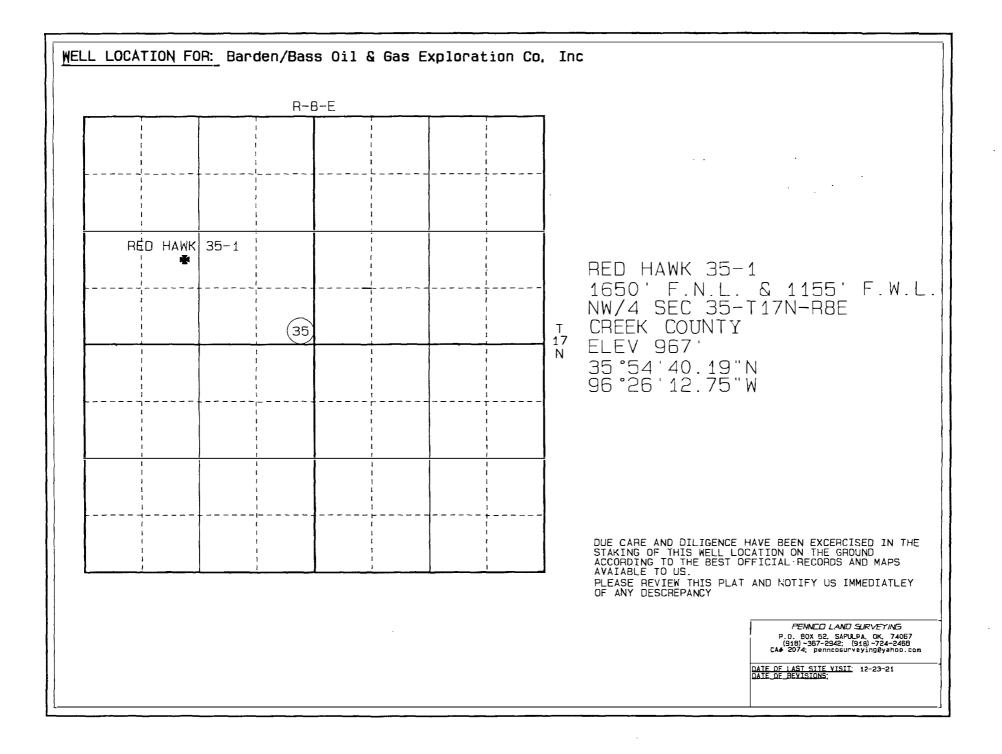

| API NUMBER: 037 29484                                         |                                 | OIL & GAS CONSE<br>P.O. BC<br>OKLAHOMA CIT | RATION COMMISSION<br>RVATION DIVISION<br>DX 52000<br>Y, OK 73152-2000 | Approval Date: 01/07/2022<br>Expiration Date: 07/07/2023 |
|---------------------------------------------------------------|---------------------------------|--------------------------------------------|-----------------------------------------------------------------------|----------------------------------------------------------|
| raight Hole Oil & Ga                                          | as                              |                                            | <sup>55:10-3-1)</sup><br>TO DRILL                                     |                                                          |
| WELL LOCATION: Section:                                       | 35 Township: 17N                | Range: 8E County: C                        | REEK                                                                  |                                                          |
| SPOT LOCATION: E2 NE                                          | SW NW FEET FROM C               | QUARTER: FROM NORTH                        | FROM WEST                                                             |                                                          |
|                                                               | SECTIO                          | DN LINES: 1650                             | 1155                                                                  |                                                          |
| Lease Name: RED HAWK                                          |                                 | Well No: 35-1                              | Well w                                                                | ill be 330 feet from nearest unit or lease boundary.     |
| Operator Name: BARDEN/BASS                                    | DIL & GAS EXPLORATION           | Telephone: 97256314                        | 96                                                                    | OTC/OCC Number: 24488 0                                  |
| BARDEN/BASS OIL & GAS                                         | EXPLORATION COMPA               | ANY INC                                    | KEVIN AND DORCAS B                                                    | ENDER                                                    |
| 201A W MOORE AVE STE                                          | D                               |                                            | 39895 WEST 174TH STR                                                  | REET S                                                   |
| TERRELL,                                                      | TX 75160-31                     | 43                                         | BRISTOW                                                               | OK 74010                                                 |
|                                                               |                                 |                                            |                                                                       |                                                          |
| Formation(s) (Permit Valid                                    | for Listed Formations Or        | nly):                                      |                                                                       |                                                          |
| Name                                                          | Code                            | Depth                                      | Name                                                                  | Code Depth                                               |
| 1 CLEVELAND                                                   | 405CLVD                         | 1450                                       | 6 DUTCHER                                                             | 403DTCR 3160                                             |
| 2 OSWEGO                                                      | 404OSWG                         | 2270                                       | 7 MISSISSIPPI                                                         | 351MISS 3300                                             |
| 3 PRUE<br>4 RED FORK                                          | 404PRUE                         | 2340<br>2550                               | 8 WILCOX                                                              | 202WLCX 3680                                             |
| 5 BARTLESVILLE                                                | 404RDFK<br>404BRVL              | 2940                                       |                                                                       |                                                          |
| Spacing Orders: 718889                                        |                                 | Location Exception Orders:                 | No Exceptions                                                         | Increased Density Orders: No Density                     |
| Pending CD Numbers: No Pen                                    | ding                            | Working interest owners                    | s' notified: ***                                                      | Special Orders: No Special                               |
| Total Depth: 3850 G                                           | round Elevation: 967            | Surface Casing:                            | 840                                                                   | Depth to base of Treatable Water-Bearing FM: 700         |
| Under Federal Jurisdiction                                    | i: No                           |                                            | Approved Method for disposal of                                       | of Drilling Fluids:                                      |
| Fresh Water Supply Well Drilled<br>Surface Water used to Dril |                                 |                                            | A. Evaporation/dewater and backf                                      | illing of reserve pit.                                   |
| PIT 1 INFORMATION                                             |                                 |                                            | Category of Pit: 2                                                    |                                                          |
|                                                               |                                 |                                            | Liner not required for Category                                       |                                                          |
| Type of Mud System: WATE<br>Chlorides Max: 5000 Average: 3000 |                                 |                                            | Pit Location is: B<br>Pit Location Formation: V                       |                                                          |
| -                                                             | greater than 10ft below base of | nit? Y                                     |                                                                       |                                                          |
| Within 1 mile of municipal water                              | •                               |                                            |                                                                       |                                                          |
| Wellhead Protection                                           |                                 |                                            |                                                                       |                                                          |
|                                                               | gically Sensitive Area.         |                                            |                                                                       |                                                          |
| <u></u>                                                       |                                 |                                            |                                                                       |                                                          |