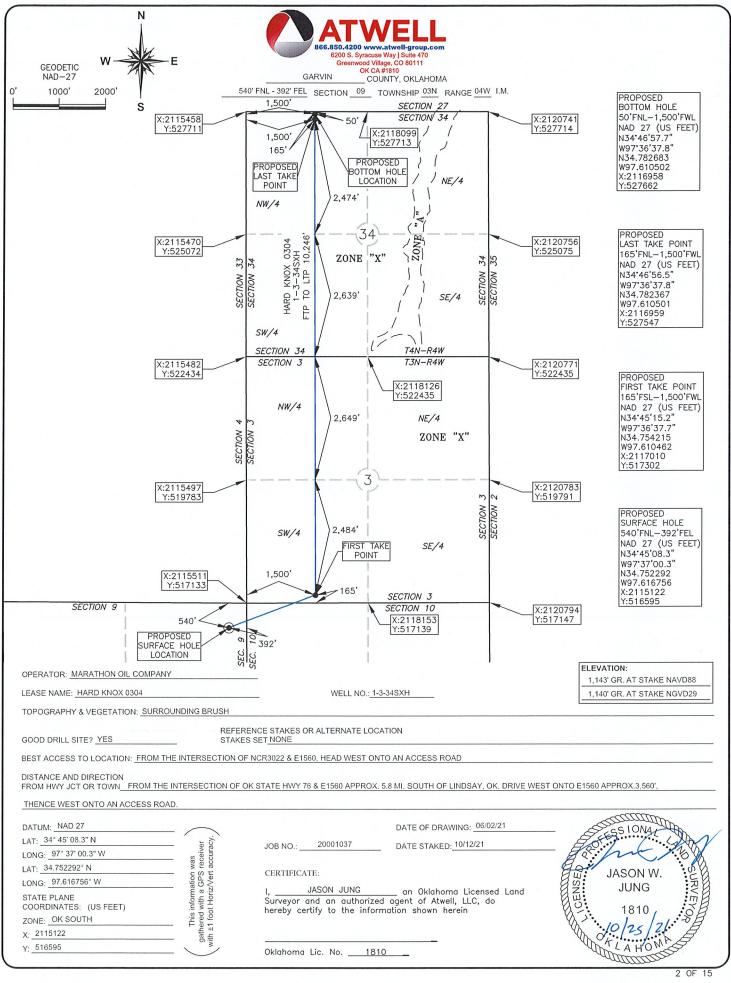

API NUMBER: 049 25357

OKLAHOMA CORPORATION COMMISSION OIL & GAS CONSERVATION DIVISION P.O. BOX 52000 OKLAHOMA CITY, OK 73152-2000 (Rule 165:10-3-1)

Approval Date: 01/07/2022
Expiration Date: 07/07/2023

Multi Unit Oil & Gas

## **PERMIT TO DRILL**

| WELL LOCATION:                                                       | Section: 09                                                                                                                                            | Township: 3N                                         | Range: 4W County:       | GARVIN                                                             |                                                       |
|----------------------------------------------------------------------|--------------------------------------------------------------------------------------------------------------------------------------------------------|------------------------------------------------------|-------------------------|--------------------------------------------------------------------|-------------------------------------------------------|
| SPOT LOCATION:                                                       | SW NE NE                                                                                                                                               | <u>·</u>                                             | QUARTER: FROM NORTH     | FROM <b>EAST</b>                                                   | ]                                                     |
|                                                                      |                                                                                                                                                        |                                                      | TION LINES: 540         | 392                                                                |                                                       |
| Lease Name:                                                          | HARD KNOX 0304                                                                                                                                         |                                                      | Well No: 1-3-34S        |                                                                    | will be 392 feet from nearest unit or lease boundary. |
|                                                                      |                                                                                                                                                        | DANN                                                 |                         |                                                                    | ··· ·· ·· ·· ·· ·· ·· ·· ·· ·· ·· ·· ··               |
| Operator Name:                                                       | MARATHON OIL COM                                                                                                                                       | PANY                                                 | Telephone: 8666622      | 2378                                                               | OTC/OCC Number: 1363 0                                |
| MARATHON OIL COMPANY                                                 |                                                                                                                                                        |                                                      |                         | THE ANNETTE AND G                                                  | ARY BAILEY TRUST, ANNETTE BAILEY                      |
| 990 TOWN & COUNTRY BLVD                                              |                                                                                                                                                        |                                                      |                         | P. O. BIX 431                                                      |                                                       |
| HOUSTON,                                                             |                                                                                                                                                        | TX 77024-2                                           | 217                     | SUN CITY                                                           | CA 92586                                              |
|                                                                      |                                                                                                                                                        |                                                      |                         |                                                                    |                                                       |
|                                                                      |                                                                                                                                                        |                                                      |                         |                                                                    |                                                       |
| Formation(s)                                                         | (Permit Valid for I                                                                                                                                    | _isted Formations C                                  | only):                  |                                                                    |                                                       |
| Name                                                                 | (                                                                                                                                                      | Code                                                 | Depth                   | 7                                                                  |                                                       |
| 1 GODDARD                                                            |                                                                                                                                                        | 401GDRD                                              | 11611                   |                                                                    |                                                       |
|                                                                      | 722711                                                                                                                                                 |                                                      | Location Exception Orde | rs: 722710                                                         | Increased Density Orders: No Density                  |
|                                                                      | 722709                                                                                                                                                 |                                                      | Eccation Exception orde | 13. 122110                                                         | - TWO Definity                                        |
| Pending CD Number                                                    | ers: No Pendino                                                                                                                                        |                                                      | Working interest own    | ers' notified: ***                                                 | Special Orders: No Special                            |
| Total Depth: 2                                                       | •                                                                                                                                                      | Elevation: 1140                                      | Surface Casing          | 1500                                                               | Depth to base of Treatable Water-Bearing FM: 300      |
| Total Boptii. 2                                                      | Sioura Cround                                                                                                                                          | Elevation. 1140                                      | ourrace oasing.         | 1300                                                               | · · · · · · · · · · · · · · · · · · ·                 |
|                                                                      |                                                                                                                                                        |                                                      |                         |                                                                    | Deep surface casing has been approved                 |
| Under Federal Jurisdiction: No                                       |                                                                                                                                                        |                                                      |                         | Approved Method for disposal                                       |                                                       |
| Fresh Water Supply Well Drilled: No Surface Water used to Drill: Yes |                                                                                                                                                        |                                                      |                         | D. One time land application (REQUIRES PERMIT) PERMIT NO: 21-37940 |                                                       |
|                                                                      |                                                                                                                                                        |                                                      |                         | F. Haul to Commercial soil farming facility                        | ng Sec. 28 Twn. 2N Rng. 4W Cnty. 137 Order No: 702000 |
|                                                                      |                                                                                                                                                        |                                                      |                         | H. (Other)                                                         | SEE MEMO                                              |
| PIT 1 INFORI                                                         | MATION                                                                                                                                                 |                                                      |                         | Category of Pit:                                                   | C                                                     |
| _                                                                    |                                                                                                                                                        | Closed System Means Ste                              | eel Pits                | Liner not required for Category: C                                 |                                                       |
| Type of Mud System: WATER BASED                                      |                                                                                                                                                        |                                                      |                         | Pit Location is:                                                   | BED AQUIFER                                           |
| Chlorides Max: 5000 Average: 3000                                    |                                                                                                                                                        |                                                      |                         | Pit Location Formation:                                            | DUNCAN                                                |
|                                                                      |                                                                                                                                                        |                                                      |                         |                                                                    |                                                       |
| Is depth to                                                          | top of ground water great                                                                                                                              | ter than 10ft below base o                           | f pit? Y                |                                                                    |                                                       |
|                                                                      | top of ground water great mile of municipal water we                                                                                                   |                                                      | f pit? Y                |                                                                    |                                                       |
|                                                                      |                                                                                                                                                        | ell? N                                               | f pit? Y                |                                                                    |                                                       |
| Within 1 r                                                           | mile of municipal water we                                                                                                                             | ell? N<br>ea? N                                      | f pit? Y                |                                                                    |                                                       |
| Within 1 r                                                           | mile of municipal water we Wellhead Protection Are                                                                                                     | ell? N<br>ea? N                                      | f pit? Y                | Category of Pit:                                                   | С                                                     |
| Within 1 r Pit <u>is</u> lc                                          | mile of municipal water we Wellhead Protection Are ocated in a Hydrologically                                                                          | ell? N<br>ea? N                                      |                         | Liner not required for Categor                                     | y: C                                                  |
| Within 1 r Pit <u>is</u> lo  PIT 2 INFORI  Type of M                 | wile of municipal water we Wellhead Protection Are cated in a Hydrologically  MATION  Pit System: CLOSED (  ud System: OIL BASED                       | ell? N ea? N Sensitive Area. Closed System Means Ste |                         | • •                                                                | y: C                                                  |
| Within 1 r Pit <u>is</u> lo  PIT 2 INFORI  Type of M                 | mile of municipal water we Wellhead Protection Are ocated in a Hydrologically  MATION Pit System: CLOSED (                                             | ell? N ea? N Sensitive Area. Closed System Means Ste |                         | Liner not required for Categor                                     | ry: C<br>BED AQUIFER                                  |
| Within 1 r  Pit is lo  PIT 2 INFORI  Type of M  Chlorides Max: 30    | Wellhead Protection Are ocated in a Hydrologically  MATION Pit System: CLOSED ( ud System: OIL BASED 00000 Average: 200000                             | ell? N ea? N Sensitive Area. Closed System Means Ste | el Pits                 | Liner not required for Categor<br>Pit Location is:                 | ry: C<br>BED AQUIFER                                  |
| Pit is lo  PIT 2 INFORI  Type of M  Chlorides Max: 30  Is depth to   | Wellhead Protection Are ocated in a Hydrologically  MATION Pit System: CLOSED ( ud System: OIL BASED 00000 Average: 200000                             | ell? N Sensitive Area.  Closed System Means Ste      | el Pits                 | Liner not required for Categor<br>Pit Location is:                 | ry: C<br>BED AQUIFER                                  |
| PIT 2 INFORI Type of M Chlorides Max: 30 Is depth to                 | Wellhead Protection Are ocated in a Hydrologically  MATION Pit System: CLOSED ( ud System: OIL BASED  100000 Average: 200000 top of ground water great | ell? N Sensitive Area.  Closed System Means Ste      | el Pits                 | Liner not required for Categor<br>Pit Location is:                 | ry: C<br>BED AQUIFER                                  |

**MULTI UNIT HOLE 1** 

Section: 34 Township: 4N Range: 4W Meridian: IM Total Length: 10606

County: GARVIN Measured Total Depth: 23946

Spot Location of End Point: NW NW NE NW True Vertical Depth: 15000

Feet From: NORTH 1/4 Section Line: 50 End Point Location from
Feet From: WEST 1/4 Section Line: 1500 Lease,Unit, or Property Line: 50