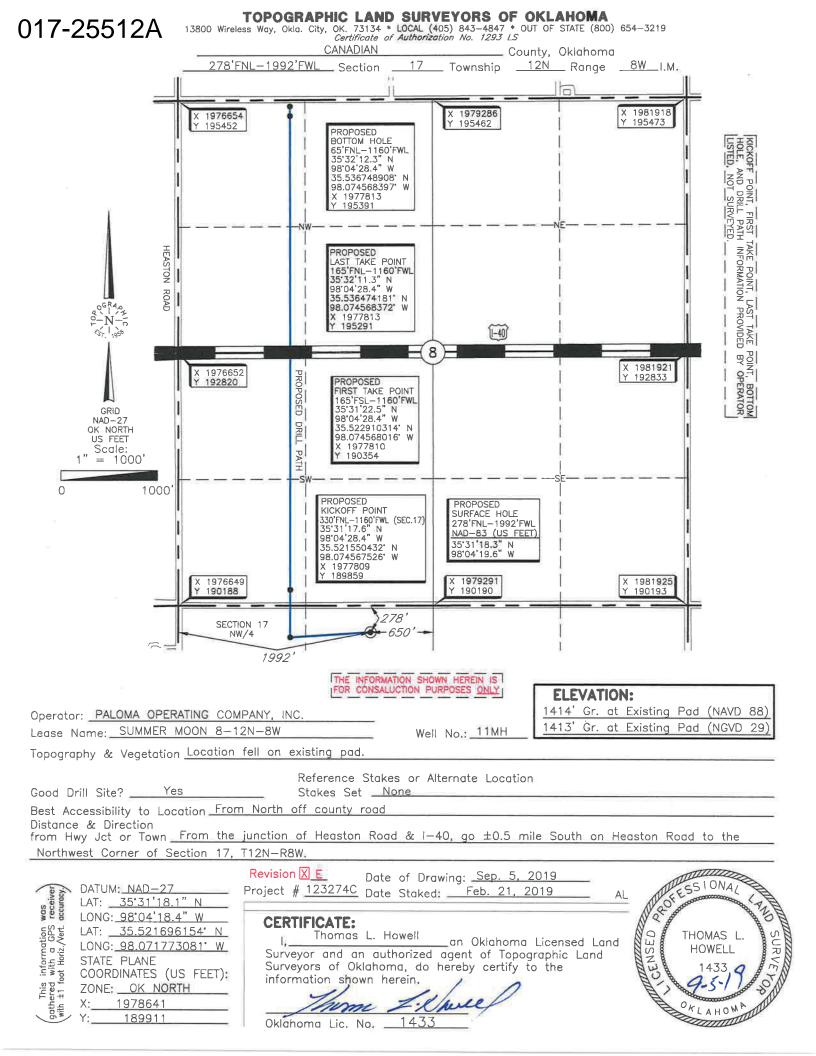

## HORIZONTAL HOLE 1

| Sec 08 Twp 12N Rge 8W Cour<br>Spot Location of End Point: NE NE N<br>Feet From: NORTH 1/4 Section Line:<br>Feet From: WEST 1/4 Section Line:<br>Depth of Deviation: 9990<br>Radius of Turn: 382<br>Direction: 353<br>Total Length: 5532 | nty CANADIAN<br>W NW<br>65<br>1160                                                                                                                                                                                                              |  |  |  |  |  |
|-----------------------------------------------------------------------------------------------------------------------------------------------------------------------------------------------------------------------------------------|-------------------------------------------------------------------------------------------------------------------------------------------------------------------------------------------------------------------------------------------------|--|--|--|--|--|
| Measured Total Depth: 16122                                                                                                                                                                                                             |                                                                                                                                                                                                                                                 |  |  |  |  |  |
| True Vertical Depth: 11113                                                                                                                                                                                                              |                                                                                                                                                                                                                                                 |  |  |  |  |  |
| End Point Location from Lease,<br>Unit, or Property Line: 65                                                                                                                                                                            |                                                                                                                                                                                                                                                 |  |  |  |  |  |
| Notes:                                                                                                                                                                                                                                  |                                                                                                                                                                                                                                                 |  |  |  |  |  |
| Category                                                                                                                                                                                                                                | Description                                                                                                                                                                                                                                     |  |  |  |  |  |
| DEEP SURFACE CASING                                                                                                                                                                                                                     | 8/6/2019 - G71 - APPROVED; NOTIFY OCC FIELD INSPECTOR IMMEDIATELY OF ANY LOSS OF<br>CIRCULATION OR FAILURE TO CIRCULATE CEMENT TO SURFACE ON ANY CONDUCTOR OR<br>SURFACE CASING                                                                 |  |  |  |  |  |
| HYDRAULIC FRACTURING                                                                                                                                                                                                                    | 8/6/2019 - G71 - OCC 165:10-3-10 REQUIRES:                                                                                                                                                                                                      |  |  |  |  |  |
|                                                                                                                                                                                                                                         | 1) PRIOR TO COMMENCEMENT OF HYDRAULIC FRACTURING OPERATIONS FOR HORIZONTAL<br>WELLS, NOTICE GIVEN FIVE BUSINESS DAYS IN ADVANCE TO OFFSET OPERATORS WITH<br>WELLS COMPLETED IN THE SAME COMMON SOURCE OF SUPPLY WITHIN 1/2 MILE;                |  |  |  |  |  |
|                                                                                                                                                                                                                                         | 2) WITH NOTICE ALSO GIVEN 48 HOURS IN ADVANCE OF HYDRAULIC FRACTURING ALL<br>WELLS TO BOTH THE OCC CENTRAL OFFICE AND LOCAL DISTRICT OFFICES, USING THE<br>"FRAC NOTICE FORM" FOUND AT THE FOLLOWING LINK:<br>OCCEWEB.COM/OG/OGFORMS.HTML; AND, |  |  |  |  |  |
|                                                                                                                                                                                                                                         | 3) THE CHEMICAL DISCLOSURE OF HYDRAULIC FRACTURING INGREDIENTS FOR ALL WELLS<br>TO BE REPORTED TO FRACFOCUS WITHIN 60 DAYS AFTER THE CONCLUSION THE<br>HYDRAULIC FRACTURING OPERATIONS, USING THE FOLLOWING LINK: FRACFOCUS.ORG                 |  |  |  |  |  |
| INCREASED DENSITY - 696868                                                                                                                                                                                                              | 8/22/2019 - GC0 - 8-12N-8W<br>X137303 MISS<br>3 WELLS<br>NO OP NAMED<br>5/30/2019                                                                                                                                                               |  |  |  |  |  |
| LOCATION EXCEPTION - 699172                                                                                                                                                                                                             | 8/22/2019 - GC0 - (I.0.) 8-12N-8W<br>X137303 MISS<br>X165:10-3-28(C)(2)(B) MISS MAY BE CLOSER THAN 600' FROM EXISTING AND/OR PROPOSED<br>WELLS<br>COMPL. INT. NCT 165' FSL, 165' FNL, NCT 660' FWL<br>PALOMA OPERATING CO. INC.<br>7/15/2019    |  |  |  |  |  |