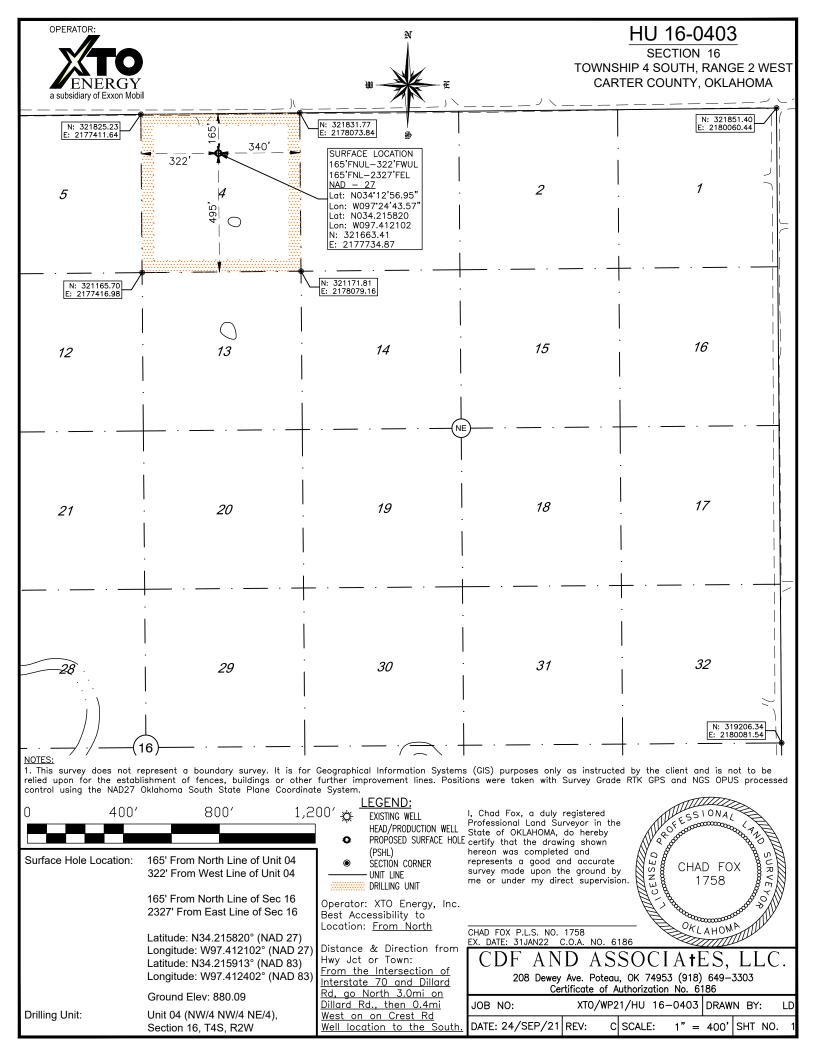

| API NUMBER:                                               | 019 26458                     | o                   | OIL & GAS (<br>F<br>OKLAHOM | CONSER<br>P.O. BOX | , OK 73152-2000                                                    | N                | Approval E              |                | 4/2021<br>4/2023   |
|-----------------------------------------------------------|-------------------------------|---------------------|-----------------------------|--------------------|--------------------------------------------------------------------|------------------|-------------------------|----------------|--------------------|
| traight Hole                                              | Oil & Gas                     |                     |                             |                    | <u>O DRILL</u>                                                     |                  |                         |                |                    |
| WELL LOCATION                                             | : Section: 16                 | Township: 4S Ra     | ange: 2W C                  | ounty: CAF         | RTER                                                               |                  |                         |                |                    |
| SPOT LOCATION                                             | NW NW NW                      | NE FEET FROM QU     | ARTER: FROM <b>N</b>        | IORTH F            | ROM EAST                                                           |                  |                         |                |                    |
|                                                           |                               | SECTION             | LINES: 1                    | 65                 | 2327                                                               |                  |                         |                |                    |
| Lease Name:                                               | HEWITT UNIT                   |                     | Well No: 1                  | 6-0403             |                                                                    | Well will be     | 165 feet from           | nearest unit ( | or lease boundary. |
| Operator Name:                                            | XTO ENERGY INC                |                     | Telephone: 4                |                    | ; 8178852283                                                       |                  |                         | C/OCC Numb     |                    |
| XTO ENERG                                                 | GY INC                        |                     |                             |                    | XTO ENERGY INC                                                     | ;                |                         |                |                    |
| 22777 SPRI                                                | NGWOODS VILLAGI               | E PARKWAY           |                             |                    | 810 HOUSTON ST                                                     | REET             |                         |                |                    |
| SPRING,                                                   |                               | TX 77389-142        | 5                           |                    | FORT WORTH                                                         |                  | тх                      | 76102          |                    |
|                                                           |                               |                     |                             |                    |                                                                    |                  |                         |                |                    |
| Formation(s)                                              | (Permit Valid for Li          | sted Formations Onl | y):                         |                    |                                                                    |                  |                         |                |                    |
| Name                                                      |                               | Code                | Depth                       |                    |                                                                    |                  |                         |                |                    |
| 1 PONTOTO                                                 | С                             | 419PNTC             | 693                         |                    |                                                                    |                  |                         |                |                    |
| 2 HOXBAR<br>3 DEESE                                       |                               | 405HXBR<br>404DEESS | 1553<br>2678                |                    |                                                                    |                  |                         |                |                    |
| Spacing Orders:                                           | 67990                         |                     | Location Exceptio           | on Orders:         | No Exceptions                                                      |                  | Increased De            | nsity Orders:  | No Density         |
| Pending CD Num                                            | bers: No Pending              |                     | Working intere              | est owners'        | notified: ***                                                      |                  | Sp                      | ecial Orders:  | No Special         |
| Total Depth:                                              | 4000 Ground E                 | levation: 880       | Surface Ca                  | ising: 6           | 50                                                                 | Depth to         | base of Treatable       | Water-Bearing  | g FM: 450          |
| Unde                                                      | er Federal Jurisdiction: No   |                     |                             |                    | Approved Method for dis                                            | sposal of Drilli | ng Fluids:              |                |                    |
| Fresh Water Supply Well Drilled: No                       |                               |                     |                             |                    | D. One time land application (REQUIRES PERMIT) PERMIT NO: 21-37842 |                  |                         |                |                    |
| Surfa                                                     | ce Water used to Drill: Yes   |                     |                             |                    | H. (Other)                                                         |                  | CLOSED SYSTEM<br>CREEK) | I=STEEL PITS   | (REQUIRED - WALNUT |
| PIT 1 INFOF                                               | RMATION                       |                     |                             |                    | Category of                                                        | Pit: C           |                         |                |                    |
| Type of Pit System: CLOSED Closed System Means Steel Pits |                               |                     |                             |                    | Liner not required for Category: C                                 |                  |                         |                |                    |
| Type of Mud System: WATER BASED                           |                               |                     |                             |                    | Pit Location is: BED AQUIFER                                       |                  |                         |                |                    |
|                                                           | 5000 Average: 3000            |                     |                             |                    | Pit Location Formati                                               | ion: OSCAR       |                         |                |                    |
|                                                           | o top of ground water greate  |                     | ? Y                         |                    |                                                                    |                  |                         |                |                    |
| Within 1                                                  | mile of municipal water wel   |                     |                             |                    |                                                                    |                  |                         |                |                    |
|                                                           | Wellhead Protection Area      |                     |                             |                    |                                                                    |                  |                         |                |                    |
| Pit <u>is</u>                                             | located in a Hydrologically S | Sensitive Area.     |                             |                    |                                                                    |                  |                         |                |                    |