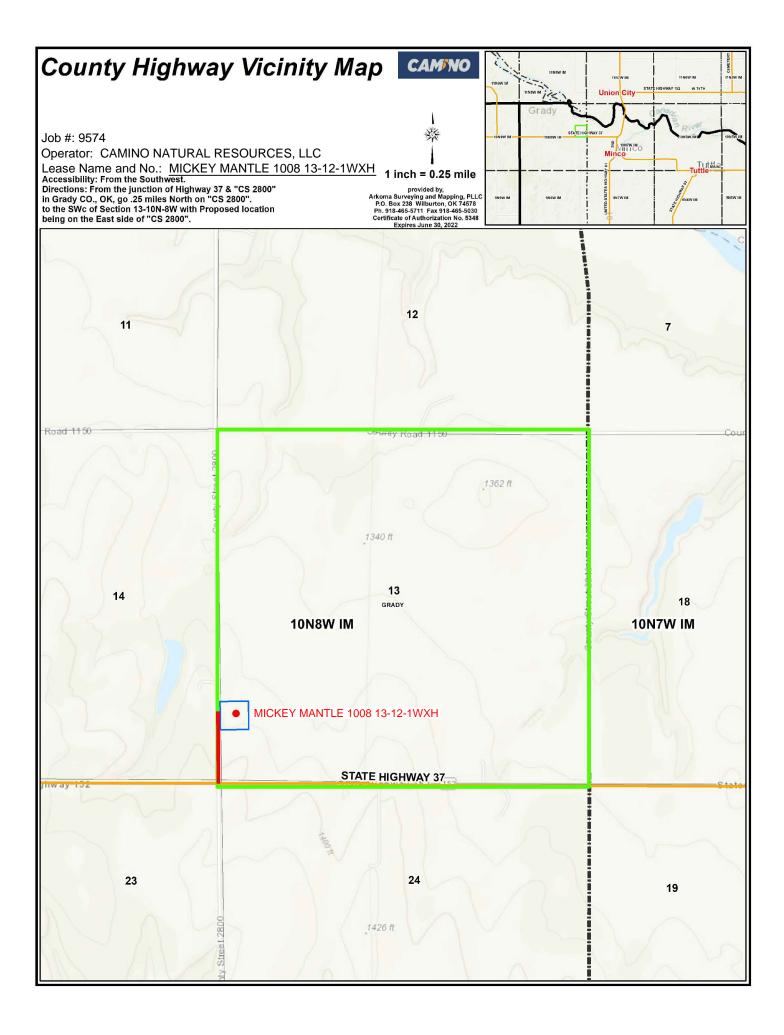

Survey and plat by: Arkoma Surveying and Mapping, PLLC P.O. Box 238 Wilburton, OK 74578 Ph. 918-465-5711 Fax 918-465-5030 Certificate of Authorization No. 5348 Expires June 30, 2022

Invoice #9574 Date Staked: 08/30/2021 By: Z.D. Date Drawn: 09/14/2021 By: J.L. -The River Survey information as shown hereon in Section 12, including the West, North and East Section Lines, was provided by client as per a certified survey plat issued by others, and was not surveyed by Arkoma Surveying and Mapping.

## Provided by:

Arkoma Surveying and Mapping, PLLC P.O. Box 238 Wilburton, OK 74578 Ph. 918-465-5711 Fax 918-465-5030 Certificate of Authorization No. 5348 Expires June 30, 2022 The purpose of this map is to verify the location and elevation as staked on the ground and to show the surrounding Topographic features. The footage shown hereon is only as SCALED onto a U.S.G.S. Topographic Map.