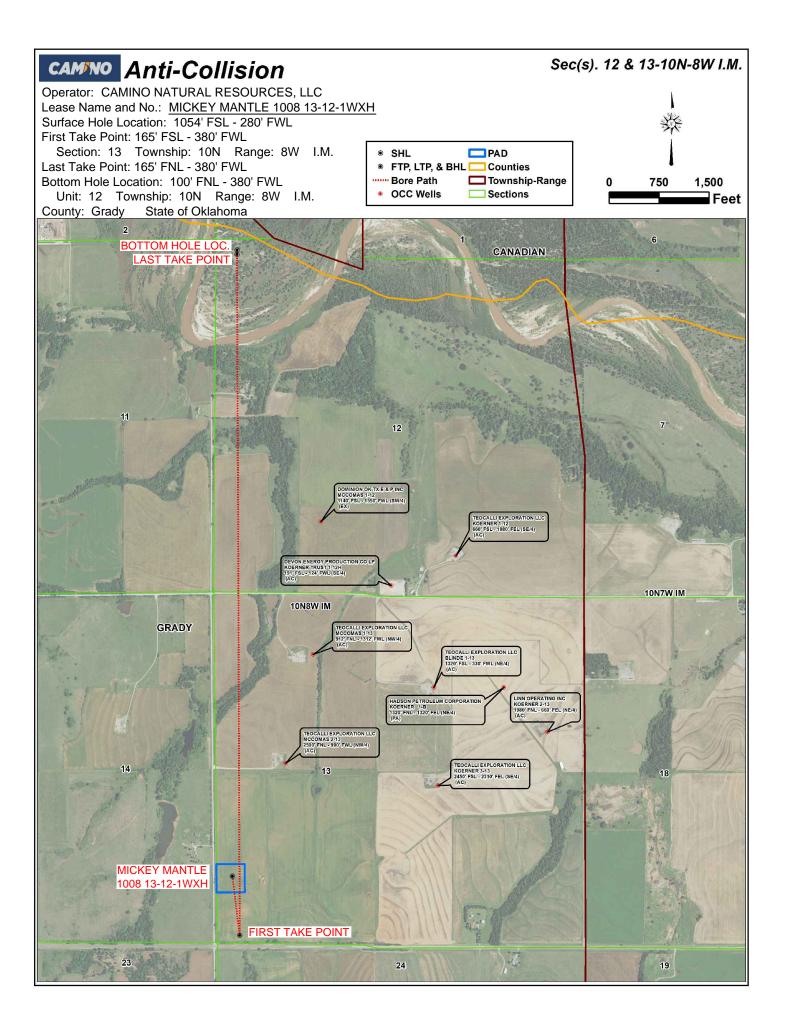

| MULTI UNIT HOLE 1                      |                                       |         |           |                                |                       |       |
|----------------------------------------|---------------------------------------|---------|-----------|--------------------------------|-----------------------|-------|
| Section: 12 Township                   | : 10N Ra                              | nge: 8W | Meridian: | IM                             | Total Length:         | 10000 |
| County                                 | : GRADY                               |         |           |                                | Measured Total Depth: | 21775 |
| Spot Location of End Poin              | . NE NW                               | NW      | NW        |                                | True Vertical Depth:  | 12500 |
| Feet From: NORTH 1/4 Section Line: 100 |                                       |         |           | End Point Location from        |                       |       |
| Feet From                              | Feet From: WEST 1/4 Section Line: 380 |         |           | Lease, Unit, or Property Line: | 165                   |       |
|                                        |                                       |         |           |                                |                       |       |

| NOTES:                 |                                                                                                                                                                                                                                                                                                                                                                                                                                                                                                                                      |
|------------------------|--------------------------------------------------------------------------------------------------------------------------------------------------------------------------------------------------------------------------------------------------------------------------------------------------------------------------------------------------------------------------------------------------------------------------------------------------------------------------------------------------------------------------------------|
| Category               | Description                                                                                                                                                                                                                                                                                                                                                                                                                                                                                                                          |
| DEEP SURFACE CASING    | [9/20/2021 - GC2] - APPROVED; NOTIFY OCC FIELD INSPECTOR IMMEDIATELY OF ANY LOSS OF<br>CIRCULATION OR FAILURE TO CIRCULATE CEMENT TO SURFACE ON ANY CONDUCTOR OR<br>SURFACE CASING                                                                                                                                                                                                                                                                                                                                                   |
| HYDRAULIC FRACTURING   | [9/20/2021 - GC2] - OCC 165:10-3-10 REQUIRES:                                                                                                                                                                                                                                                                                                                                                                                                                                                                                        |
|                        | 1) NOTICE SHALL BE GIVEN AT LEAST 5 BUSINESS DAYS PRIOR TO COMMENCEMENT OF<br>HYDRAULIC FRACTURING OPERATIONS ON A HORIZONTAL WELL TO OPERATORS PRODUCING<br>WELLS WITHIN 1 MILE OF THE COMPLETION INTERVAL OF THE SUBJECT WELL. THE NOTICE<br>TO SUCH OPERATORS SHALL CONTAIN THE INFORMATION IN FORM 6000NOO. IF THE<br>HYDRAULIC FRACTURING OPERATIONS SCHEDULE CHANGES AFTER NOTICE HAS BEEN<br>PROVIDED, RESULTING IN A DELAY OF OPERATIONS OF MORE THAN 5 DAYS FROM THE<br>INITIAL NOTICE, NEW NOTICE IS REQUIRED TO BE GIVEN; |
|                        | 2) NOTICE WILL BE GIVEN TO THE OCC CENTRAL OFFICE AND LOCAL DISTRICT OFFICES AT<br>LEAST 48 HOURS PRIOR TO COMMENCEMENT OF HYDRAULIC FRACTURING OPERATIONS.<br>FORM 6000NHF SHALL BE USED AND IS FOUND AT THIS LINK:<br>OCCEWEB.COM/OG/OGFORMS.HTML; AND,                                                                                                                                                                                                                                                                            |
|                        | 3) THE CHEMICAL DISCLOSURE OF HYDRAULIC FRACTURING INGREDIENTS FOR ALL WELLS IS<br>TO BE REPORTED TO FRACFOCUS WITHIN 60 DAYS AFTER THE CONCLUSION OF HYDRAULIC<br>FRACTURING OPERATIONS, FOUND AT FRACFOCUS.ORG                                                                                                                                                                                                                                                                                                                     |
| MEMO                   | [9/20/2021 - GC2] - CLOSED SYSTEM=STEEL PITS PER OPERATOR REQUEST, OBM RETURNED<br>TO VENDOR, CUTTINGS PERMITTED PER DISTRICT                                                                                                                                                                                                                                                                                                                                                                                                        |
| PENDING CD - 202101826 | [9/24/2021 - GC2] - (E.O)(640)(HOR) 13-10N-8W<br>EXT 700615 WDFD<br>COMPL. INT. NCT 165' FNL/FSL, NCT 330' FEL/FWL<br>CAMINO NATURAL RESOURCES, LLC<br>REC. 9-17-2021 (P. PORTER)                                                                                                                                                                                                                                                                                                                                                    |
| PENDING CD - 202101827 | [9/24/2021 - GC2] - (E.O.) 12-10N-8W<br>X584072 WDFD<br>1 WELL<br>CAMINO NATURAL RESOURCES, LLC<br>REC. 9-17-2021 (P. PORTER)                                                                                                                                                                                                                                                                                                                                                                                                        |
| PENDING CD - 202101828 | [9/24/2021 - GC2] - (E.O.) 13 & 12-10N-8W<br>EST MULTIUNIT HORIZONTAL WELL<br>X98732 MSSLM 13 & 12-10N-8W<br>X584072 WDFD 12-10N-8W<br>X202101826 WDFD 13-10N-8W<br>(MSSLM ADJACENT COMMON SOURCE OF SUPPLY TO WDFD)<br>50% 13-10N-8W<br>50% 12-10N-8W<br>CAMINO NATURAL RESOURCES, LLC<br>REC. 9-17-2021 (P. PORTER)                                                                                                                                                                                                                |
| PENDING CD - 202101829 | [9/24/2021 - GC2] - (E.O.) 13 & 12-10N-8W<br>X98732 MSSLM 13 & 12-10N-8W<br>X584072 WDFD 12-10N-8W<br>X202101826 WDFD 13-10N-8W<br>COMPL. INT. (12-10N-8W) NCT. 165' FNL, NCT 0 FSL, NCT 330' FWL<br>COMPL. INT. (13-10N-8W) NCT 0' FNL, NCT 165' FSL, NCT 330' FWL<br>CAMINO NATURAL RESOURCES, LLC<br>REC. 9-17-2021 (P. PORTER)                                                                                                                                                                                                   |
| SPACING - 584072       | [9/24/2021 - GC2] - (640) 12-10N-8W<br>EXT OTHERS<br>EST WDFD                                                                                                                                                                                                                                                                                                                                                                                                                                                                        |
| SPACING - 98732        | [9/24/2021 - GC2] - (640) 12 & 13-10N-8W<br>EST MSSLM                                                                                                                                                                                                                                                                                                                                                                                                                                                                                |