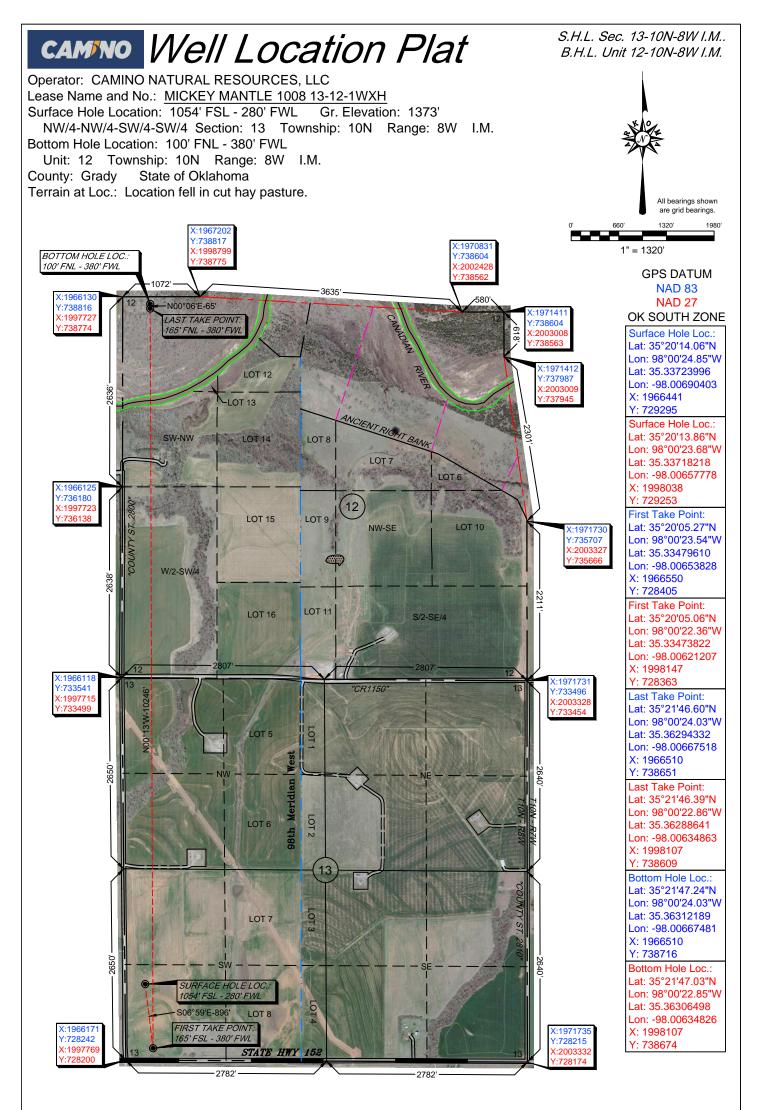

-Please note that this location was staked on the ground under the supervision of a Licensed Professional Land Surveyor, but the accuracy of this survey is not guaranteed. Please contact Arkoma Surveying and Mapping promptly if any inconsistency is determined. GPS data is observed from RTK - GPS. -NOTE: X and Y data shown hereon for Section Corners may NOT have been surveyed on-the-ground, and further, does NOT represent a true Boundary Survey. -Quarter Section distances may be assumed from a Government Survey Plat or assumed at a proportionate distance from opposing section corners, or occupation thereof, and may not have been measured on-the-ground, and further, does not represent a true boundary survey.

Survey and plat by: Arkoma Surveying and Mapping, PLLC P.O. Box 238 Wilburton, OK 74578 Ph. 918-465-5711 Fax 918-465-5030 Certificate of Authorization No. 5348 Expires June 30, 2022

Invoice #9574 Date Staked: 08/30/2021 By: Z.D. Date Drawn: 09/14/2021 By: J.L. -The River Survey information as shown hereon in Section 12, including the West, North and East Section Lines, was provided by client as per a certified survey plat issued by others, and was not surveyed by Arkoma Surveying and Mapping.

## Certification:

This is to certify that this Well Location Plat represents the results of a survey made on the ground performed under the supervision of the undersigned.

L. M.S. Same. LANCE G. MATHIS

09/21/2021 OK LPLS 1664

-The River Survey information as shown hereon in Section 12, including the West, North and East Section Lines, was provided by client as per a certified survey plat issued by others, and was not surveyed by Arkoma Surveying and Mapping.

## Certification:

This is to certify that this Well Location Plat represents the results of a survey made on the ground performed under the supervision of the undersigned.

Invoice #9574 Date Staked: 08/30/2021 By: Z.D. Date Drawn: 09/14/2021 By: J.L.

P.O. Box 238 Wilburton, OK 74578 Ph. 918-465-5711 Fax 918-465-5030 Certificate of Authorization No. 5348

Arkoma Surveying and Mapping, PLLC

Survey and plat by:

Expires June 30, 2022

LANCE G. MATHIS

09/21/2021 OK LPLS 1664