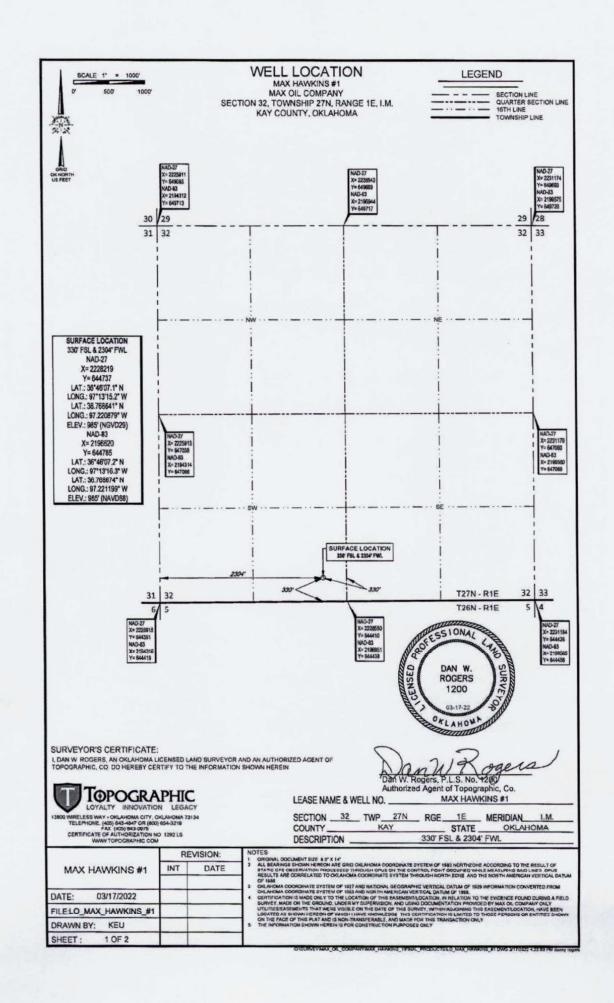

## **PERMIT TO DRILL**

| WELL LOCATION:                                                       | Section:          | 32         | Township     | : 27N   | Range          | 1E        | County:                                          | KAY                                                    |              |                 |            |                         |                       |
|----------------------------------------------------------------------|-------------------|------------|--------------|---------|----------------|-----------|--------------------------------------------------|--------------------------------------------------------|--------------|-----------------|------------|-------------------------|-----------------------|
| SPOT LOCATION:                                                       | W2 SE             | SE         | sw           | FEE     | T FROM QUARTER | FROM      | SOUTH                                            | FROM                                                   | WEST         |                 |            |                         |                       |
|                                                                      |                   |            |              |         | SECTION LINES  |           | 330                                              |                                                        | 2304         |                 |            |                         |                       |
|                                                                      |                   |            |              |         |                |           |                                                  |                                                        | 2304         |                 |            |                         |                       |
| Lease Name:                                                          | MAX HAWKINS       | S          |              |         |                | Well No:  | : 1                                              |                                                        |              | Well will be    | 330        | feet from nearest un    | it or lease boundary. |
| Operator Name:                                                       | MAX OIL COM       | PANY       |              |         | Т              | elephone  | : 5807617                                        | 912                                                    |              |                 |            | OTC/OCC Nur             | mber: 22611 0         |
| MAX OIL CO                                                           | MPANY             |            |              |         |                |           |                                                  |                                                        | MAX HAWKIN   | S               |            |                         |                       |
| 2755 S Q ST                                                          |                   |            |              |         |                |           |                                                  | 2                                                      | 2755 SOUTH ( | Q STREET        |            |                         |                       |
| BLACKWELL                                                            |                   |            | OK           | 746     | 31-6329        |           |                                                  | _                                                      | BLACKWELL    |                 |            | OK 74631                |                       |
| DENORWELL                                                            | -,                |            | Oit          | , , , , | 01 0020        |           |                                                  | '                                                      | BLACKWELL    |                 |            | OK 74031                |                       |
|                                                                      |                   |            |              |         |                |           |                                                  | ╽┕                                                     |              |                 |            |                         |                       |
|                                                                      |                   |            |              |         |                |           |                                                  | _                                                      |              |                 |            |                         |                       |
| Formation(s)                                                         | (Permit Vali      | id for L   | isted Fo     | rmatio  | ns Only):      |           |                                                  |                                                        |              |                 |            |                         |                       |
| Name                                                                 |                   |            | Code         | 9       |                | Depth     |                                                  | ] [                                                    | Name         |                 |            | Code                    | Depth                 |
| 1 HOOVER                                                             |                   |            | 406H         | IOVR    |                | 1877      |                                                  | 6                                                      | OSWEGO       |                 |            | 404OSWG                 | 3293                  |
| 2 TONKAWA                                                            |                   |            | 406T         | NKW     |                | 2393      |                                                  | 7                                                      | RED FORK     |                 |            | 404RDFK                 | 3515                  |
| 3 LAYTON                                                             |                   |            | 405L         | YTN     |                | 2869      |                                                  | 8                                                      | WILCOX       |                 |            | 202WLCX                 | 3905                  |
| 4 CLEVELANI                                                          | D                 |            | 4050         | CLVD    |                | 3189      |                                                  | 9                                                      | ARBUCKLE     |                 |            | 169ABCK                 | 4085                  |
| 5 BIG LIME                                                           |                   |            | 404E         | BGLM    |                | 3275      |                                                  | _                                                      |              |                 |            |                         |                       |
| Spacing Orders:                                                      | No Spacin         | g          |              |         | Loca           | tion Exce | ption Orde                                       | s: N                                                   | o Exception  | ns              | In         | creased Density Orders: | No Density            |
| Pending CD Numbers: No Pending Working interest owns                 |                   |            |              |         |                | ers' noti | s' notified: ***                                 |                                                        |              | Special Orders: | No Special |                         |                       |
| Total Depth: 4                                                       |                   | _          | Elevation:   | 005     | c.             | urfaaa    | Casina                                           | 250                                                    |              | Donth           | to base    | of Treatable Water-Bear | ing EM: 150           |
| Total Depth: 2                                                       | 1100              | Ground     | =ievation:   | 900     | 3              | urrace    | Casing:                                          | 250                                                    |              | Берш            | io base    | oi irealable Waler-Bear | ing i w. 150          |
| Under Federal Jurisdiction: No                                       |                   |            |              |         |                | A         | Approved Method for disposal of Drilling Fluids: |                                                        |              |                 |            |                         |                       |
| Fresh Water Supply Well Drilled: No Surface Water used to Drill: Yes |                   |            |              |         |                |           | A.                                               | A. Evaporation/dewater and backfilling of reserve pit. |              |                 |            |                         |                       |
|                                                                      |                   |            |              |         |                |           |                                                  | H.                                                     | . (Other)    |                 | 1A MIN     | I. 20-MIL PIT LINER RE  | QUIRED                |
| PIT 1 INFOR                                                          | MATION            |            |              |         |                |           |                                                  |                                                        | Catego       | ory of Pit: 1A  |            |                         |                       |
| Type of Pit System: ON SITE                                          |                   |            |              |         |                |           | L                                                | Liner required for Category: 1A                        |              |                 |            |                         |                       |
| Type of Mud System: WATER BASED                                      |                   |            |              |         |                |           | Pit Location is: ALLUVIAL                        |                                                        |              |                 |            |                         |                       |
| Chlorides Max: 5000 Average: 3000                                    |                   |            |              |         |                |           | Pit Location Formation: ALLUVIUM                 |                                                        |              |                 |            |                         |                       |
| Is depth to                                                          | top of ground wa  | ter greate | er than 10ft | below b | ase of pit? Y  |           |                                                  |                                                        |              |                 |            |                         |                       |
| Within 1                                                             | mile of municipal | water we   | II? N        |         |                |           |                                                  |                                                        |              |                 |            |                         |                       |
| Wellhead Protection Area? N                                          |                   |            |              |         |                |           |                                                  |                                                        |              |                 |            |                         |                       |