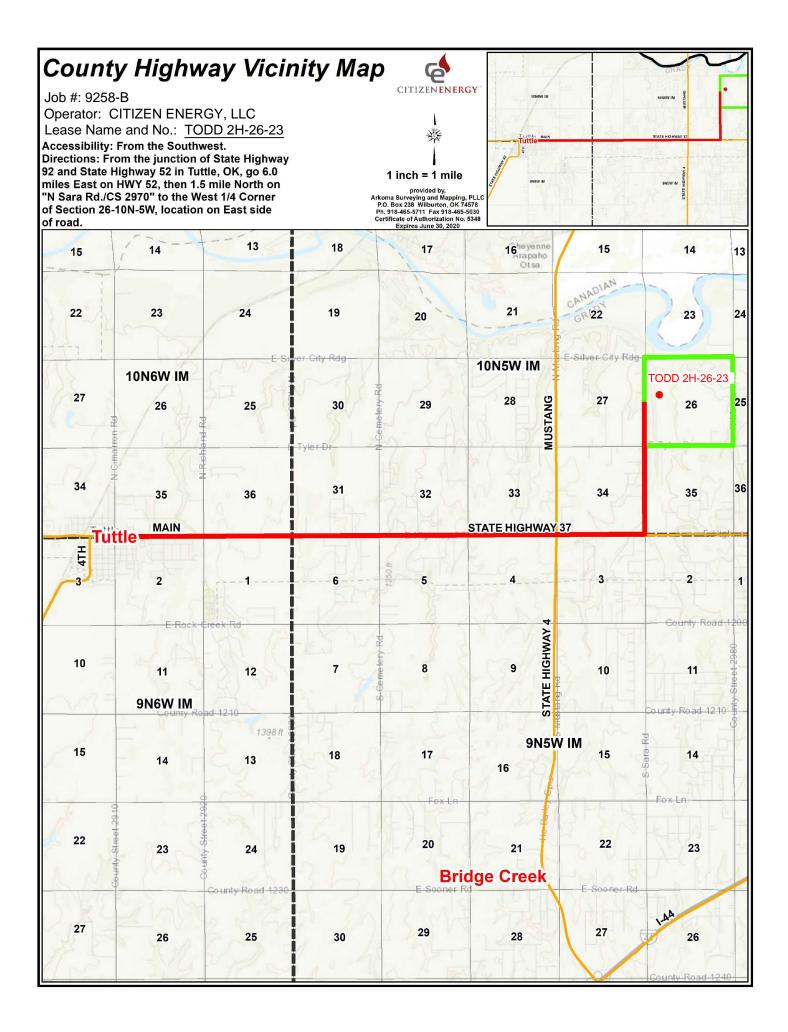

Arkoma Surveying and Mapping, PLLC P.O. Box 238 Wilburton, OK 74578 Ph. 918-465-5711 Fax 918-465-5030 Certificate of Authorization No. 5348 Expires June 30, 2022

Invoice #9258-B 
 Date Staked:
 02/03/2021
 By:
 H.S.