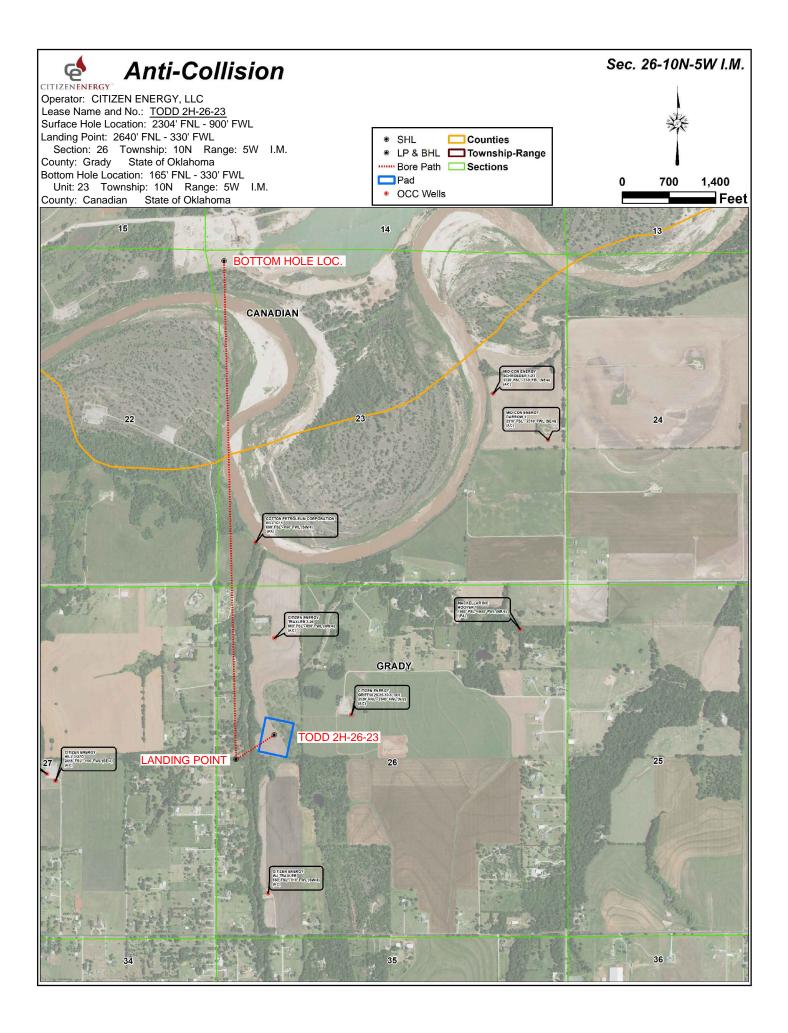

| Total Length: 7498                 |
|------------------------------------|
| Measured Total Depth: 17000        |
| True Vertical Depth: 9700          |
| End Point Location from            |
| Lease, Unit, or Property Line: 165 |
|                                    |