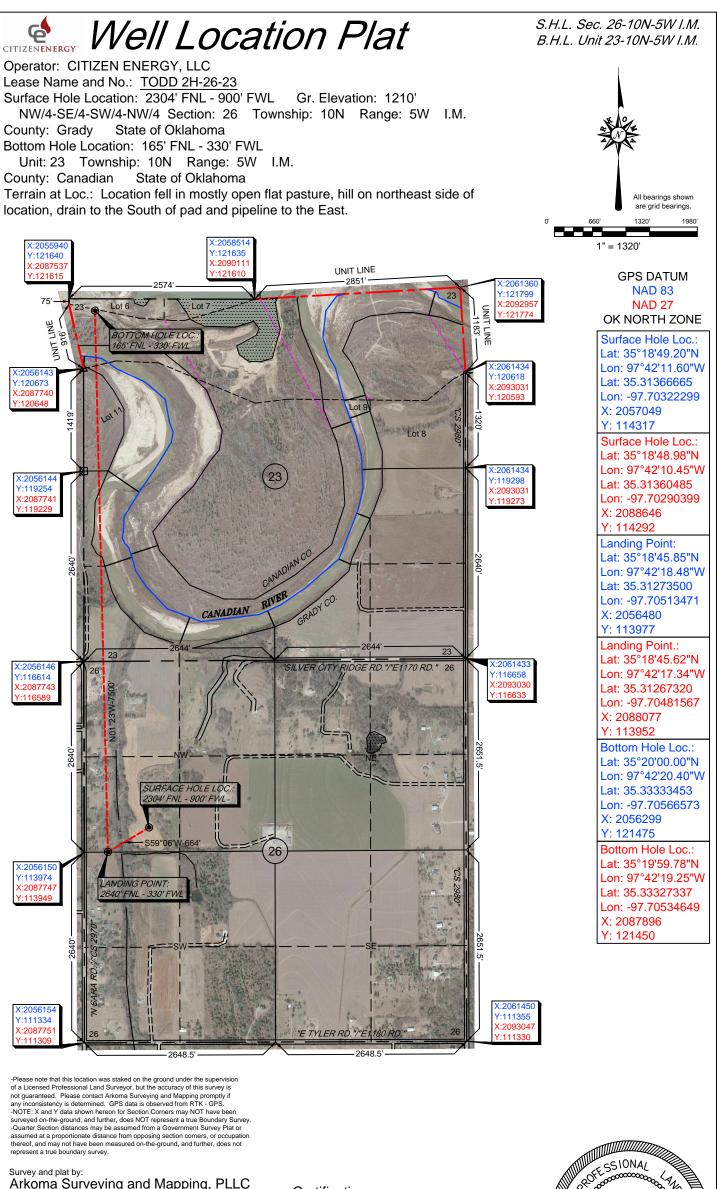

Arkoma Surveying and Mapping, PLLC P.O. Box 238 Wilburton, OK 74578 Ph. 918-465-5711 Fax 918-465-5030 Certificate of Authorization No. 5348 Expires June 30, 2022

Invoice #9258-B 
 Date Staked:
 02/03/2021
 By:
 H.S.

 Date Drawn:
 02/08/2021
 By:
 S.S.

 Revised SHL:
 02/10/2021
 By:
 S.S.
 By: S.S

## Certification:

This is to certify that this Well Location Plat represents the results of a survey made on the ground performed under the supervision of the undersigned.

02/11/2021

WWWWESSIONAL PFESSIONAL 13MB SURVEYOR 0000000 LANCE G. CENSED MATHIS 1664 -TLAHOMA OK LPLS 1664

## Topographic Vicinity Map

Operator: CITIZEN ENERGY, LLC Lease Name and No.: <u>TODD 2H-26-23</u> Surface Hole Location: 2304' FNL - 900' FWL Landing Point: 2640' FNL - 330' FWL Section: 26 Township: 10N Range: 5W I.M. County: Grady State of Oklahoma Bottom Hole Location: 165' FNL - 330' FWL Unit: 23 Township: 10N Range: 5W I.M. County: Canadian State of Oklahoma Ground Elevation at Surface Hole Location: 1210'

Scale 1" = 2000' Contour Interval: 10'

Provided by:

Arkoma Surveying and Mapping, PLLC P.O. Box 238 Wilburton, OK 74578 Ph. 918-465-5711 Fax 918-465-5030 Certificate of Authorization No. 5348 Expires June 30, 2022 Date Staked: 02/08/2021 The purpose of this map is to verify the location and elevation as staked on the ground and to show the surrounding Topographic features. The footage shown hereon is only as SCALED onto a U.S.G.S. Topographic Map.

Please note that this location was staked carefully on the ground under the supervision of a Licensed Professional Land Surveyor, but the accuracy of this survey is not guaranteed.

Please contact Arkoma Surveying and Mapping promptly if any inconsistency is determined.