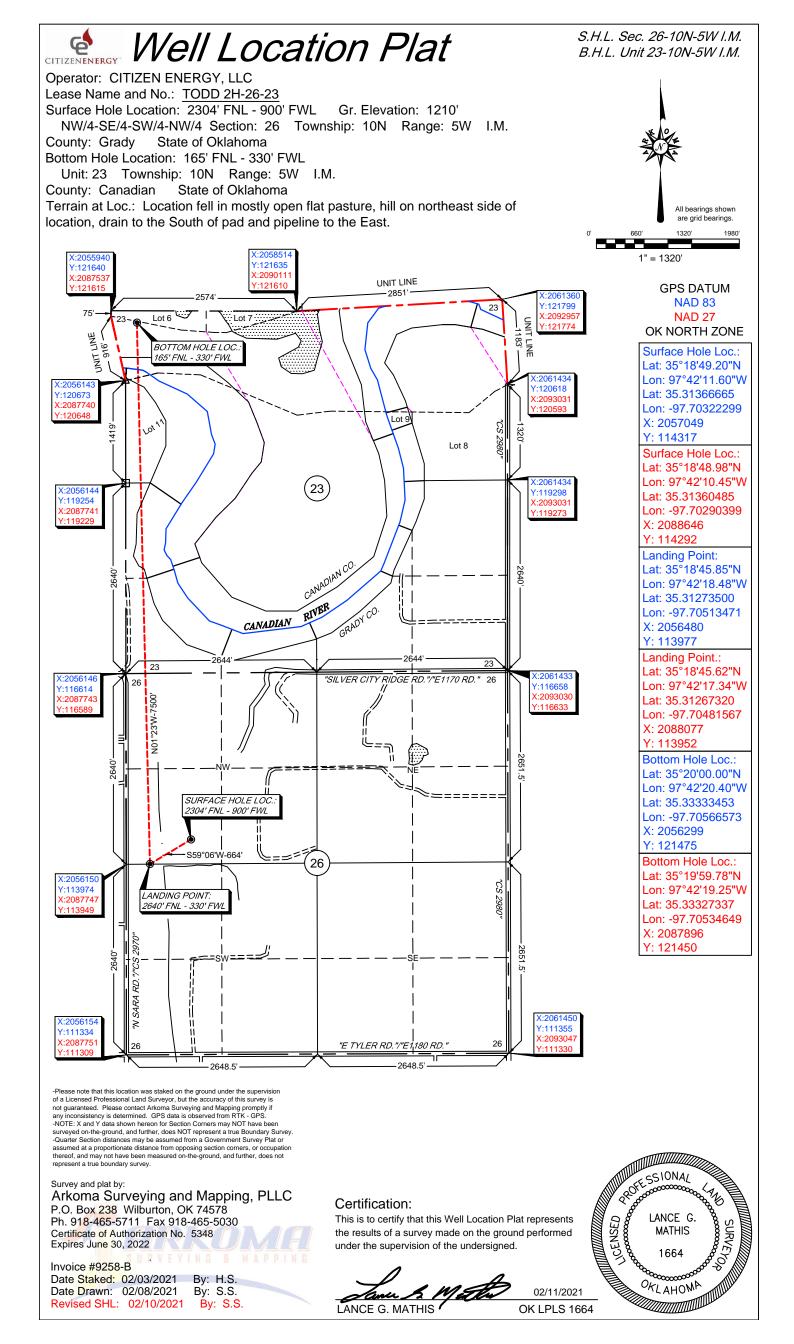

Arkoma Surveying and Mapping, PLLC P.O. Box 238 Wilburton, OK 74578 Ph. 918-465-5711 Fax 918-465-5030 Certificate of Authorization No. 5348 Expires June 30, 2022

Invoice #9258-B 
 Date Staked:
 02/03/2021
 By:
 H.S.

 Date Drawn:
 02/08/2021
 By:
 S.S.

 Revised SHL:
 02/10/2021
 By:
 S.S.
 By: S.S

## Certification:

This is to certify that this Well Location Plat represents the results of a survey made on the ground performed under the supervision of the undersigned.

02/11/2021

WWWWESSIONAL PFESSIONAL 13MB SURVEYOR 0000000 LANCE G. CENSED MATHIS 1664 -TLAHOMA OK LPLS 1664

## Topographic Vicinity Map

Operator: CITIZEN ENERGY, LLC Lease Name and No.: <u>TODD 2H-26-23</u> Surface Hole Location: 2304' FNL - 900' FWL Landing Point: 2640' FNL - 330' FWL Section: 26 Township: 10N Range: 5W I.M. County: Grady State of Oklahoma Bottom Hole Location: 165' FNL - 330' FWL Unit: 23 Township: 10N Range: 5W I.M. County: Canadian State of Oklahoma Ground Elevation at Surface Hole Location: 1210'

Scale 1" = 2000' Contour Interval: 10'

Provided by:

Arkoma Surveying and Mapping, PLLC P.O. Box 238 Wilburton, OK 74578 Ph. 918-465-5711 Fax 918-465-5030 Certificate of Authorization No. 5348 Expires June 30, 2022 Date Staked: 02/08/2021 The purpose of this map is to verify the location and elevation as staked on the ground and to show the surrounding Topographic features. The footage shown hereon is only as SCALED onto a U.S.G.S. Topographic Map.

Please note that this location was staked carefully on the ground under the supervision of a Licensed Professional Land Surveyor, but the accuracy of this survey is not guaranteed.

Please contact Arkoma Surveying and Mapping promptly if any inconsistency is determined.