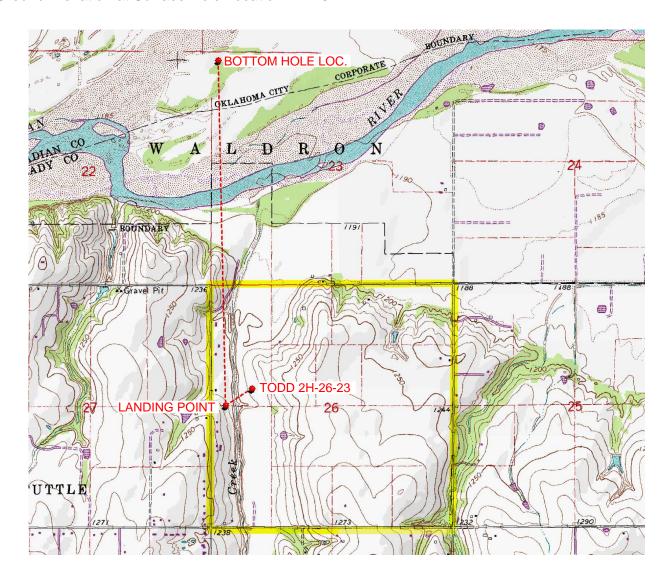

## Topographic Vicinity Map

Operator: CITIZEN ENERGY, LLC Lease Name and No.: <u>TODD 2H-26-23</u> Surface Hole Location: 2304' FNL - 900' FWL Landing Point: 2640' FNL - 330' FWL Section: 26 Township: 10N Range: 5W I.M. County: Grady State of Oklahoma Bottom Hole Location: 165' FNL - 330' FWL Unit: 23 Township: 10N Range: 5W I.M. County: Canadian State of Oklahoma Ground Elevation at Surface Hole Location: 1210'

Scale 1" = 2000' Contour Interval: 10'

Provided by:

Arkoma Surveying and Mapping, PLLC P.O. Box 238 Wilburton, OK 74578 Ph. 918-465-5711 Fax 918-465-5030 Certificate of Authorization No. 5348 Expires June 30, 2022 Date Staked: 02/08/2021 The purpose of this map is to verify the location and elevation as staked on the ground and to show the surrounding Topographic features. The footage shown hereon is only as SCALED onto a U.S.G.S. Topographic Map.