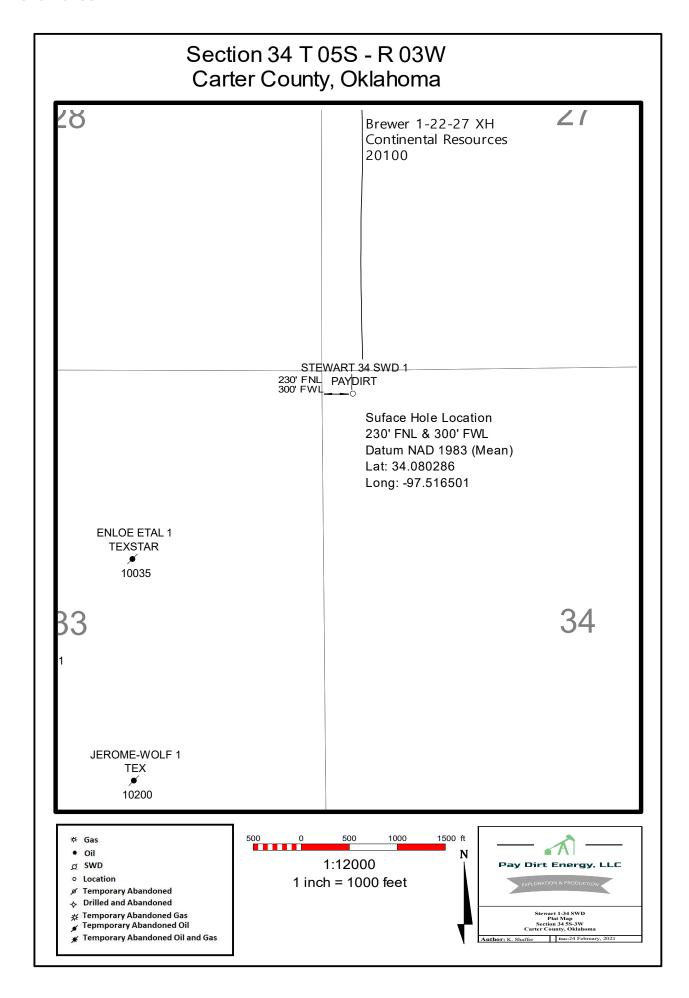

## **PERMIT TO DRILL**

| WELL LOCATION:                                            | Section:          | 34          | Township     | : 5S R           | ange: 3W                     | County: C                                                          | CARTER    |                 |                    |                 |                   |                 |                   |
|-----------------------------------------------------------|-------------------|-------------|--------------|------------------|------------------------------|--------------------------------------------------------------------|-----------|-----------------|--------------------|-----------------|-------------------|-----------------|-------------------|
| SPOT LOCATION:                                            | NW NW             | NW          | NW           | FEET FROM QU     | ARTER: FROM                  | NORTH                                                              | FROM V    | EST             |                    |                 |                   |                 |                   |
|                                                           |                   |             |              | SECTION          | LINES:                       | 230                                                                | 3         | 00              |                    |                 |                   |                 |                   |
| Lease Name:                                               | STEWART 1-3       | 4           |              |                  | Well No                      | : SWD                                                              |           |                 | Well will be       | 230             | feet from         | nearest unit or | lease boundary.   |
| Operator Name:                                            | PAY DIRT EN       | RGYII       | c            |                  | Tolophono                    | : 40534132                                                         | 92        |                 |                    |                 | OTO               | C/OCC Numbe     | r: 23656 0        |
|                                                           |                   |             |              |                  | тетернопе                    | . 40334132                                                         | .02       |                 |                    |                 |                   | 7000 Numbe      | 1. 23030 0        |
| PAY DIRT EN                                               | NERGY LLC         |             |              |                  |                              |                                                                    | PATI      | RICIA STEW      | ART                |                 |                   |                 |                   |
| 24225 N COL                                               | JNCIL RD          |             |              |                  |                              |                                                                    | 1590      | 8 N. 3010 RI    | )                  |                 |                   |                 |                   |
| EDMOND,                                                   |                   |             | OK           | 73025-972        | 2                            |                                                                    | RING      | LING            |                    |                 | OK                | 73456           |                   |
| ,                                                         |                   |             |              |                  |                              |                                                                    |           | LINO            |                    |                 | OIC               | 73430           |                   |
|                                                           |                   |             |              |                  |                              |                                                                    |           |                 |                    |                 |                   |                 | ,                 |
|                                                           |                   |             |              |                  |                              |                                                                    |           |                 |                    |                 |                   |                 |                   |
| Formation(s)                                              | (Permit Val       | id for L    | isted Fo     | rmations Onl     | <b>y</b> ):                  |                                                                    |           |                 |                    |                 |                   |                 |                   |
| Name                                                      |                   |             | Code         | •                | Depth                        |                                                                    |           |                 |                    |                 |                   |                 |                   |
| 1 HOXBAR                                                  |                   |             | 405H         | IXBR             | 3100                         |                                                                    |           |                 |                    |                 |                   |                 |                   |
| 2 DEESE                                                   |                   |             | 4040         | EESS             | 6100                         |                                                                    |           |                 |                    |                 |                   |                 |                   |
| Spacing Orders:                                           | No Spacing        |             |              |                  | Location Exce                | ption Orders                                                       | : No Exce | ptions          |                    | Ind             | creased Der       | nsity Orders: N | lo Density Orders |
| Pending CD Numbers: No Pending Working interest owne      |                   |             |              |                  | rs' notified:                | ***                                                                |           |                 | Spe                | ecial Orders: N | lo Special Orders |                 |                   |
| Total Depth: 6                                            | 3700              | Ground E    | Elevation:   | 923              | Surface                      | Casing:                                                            | 1400      |                 | Depth to           | o base o        | of Treatable      | Water-Bearing I | FM: 1160          |
| Under                                                     | Federal Jurisdict | ion: No     |              |                  |                              |                                                                    | Approv    | ed Method for d | lisposal of Drilli | ing Flui        | ds:               |                 |                   |
| Fresh Water Supply Well Drilled: No                       |                   |             |              |                  | D. One                       | D. One time land application (REQUIRES PERMIT) PERMIT NO: 21-37505 |           |                 |                    |                 |                   |                 |                   |
| Surface                                                   | e Water used to [ | Orill: Yes  | 8            |                  |                              |                                                                    | H. (Oth   | er)             |                    | CLOSE<br>REQUE  |                   | =STEEL PITS P   | ER OPERATOR       |
| PIT 1 INFOR                                               | MATION            |             |              |                  |                              |                                                                    |           | Category        | of Pit: C          |                 |                   |                 |                   |
| Type of Pit System: CLOSED Closed System Means Steel Pits |                   |             |              |                  | Liner                        | Liner not required for Category: C                                 |           |                 |                    |                 |                   |                 |                   |
| Type of Mud System: WATER BASED                           |                   |             |              |                  | Pit Location is: BED AQUIFER |                                                                    |           |                 |                    |                 |                   |                 |                   |
| Chlorides Max: 5000 Average: 3000                         |                   |             |              |                  | Pit                          | Pit Location Formation: WELLINGTON                                 |           |                 |                    |                 |                   |                 |                   |
| Is depth to                                               | top of ground wa  | ter greate  | er than 10ft | below base of pi | ? Y                          |                                                                    |           |                 |                    |                 |                   |                 |                   |
| Within 1 r                                                | mile of municipal | water wel   | II? N        |                  |                              |                                                                    |           |                 |                    |                 |                   |                 |                   |
|                                                           | Wellhead Prote    | ction Area  | a? N         |                  |                              |                                                                    |           |                 |                    |                 |                   |                 |                   |
| Pit <u>is</u> lo                                          | ocated in a Hydro | logically S | Sensitive A  | rea.             |                              |                                                                    |           |                 |                    |                 |                   |                 |                   |