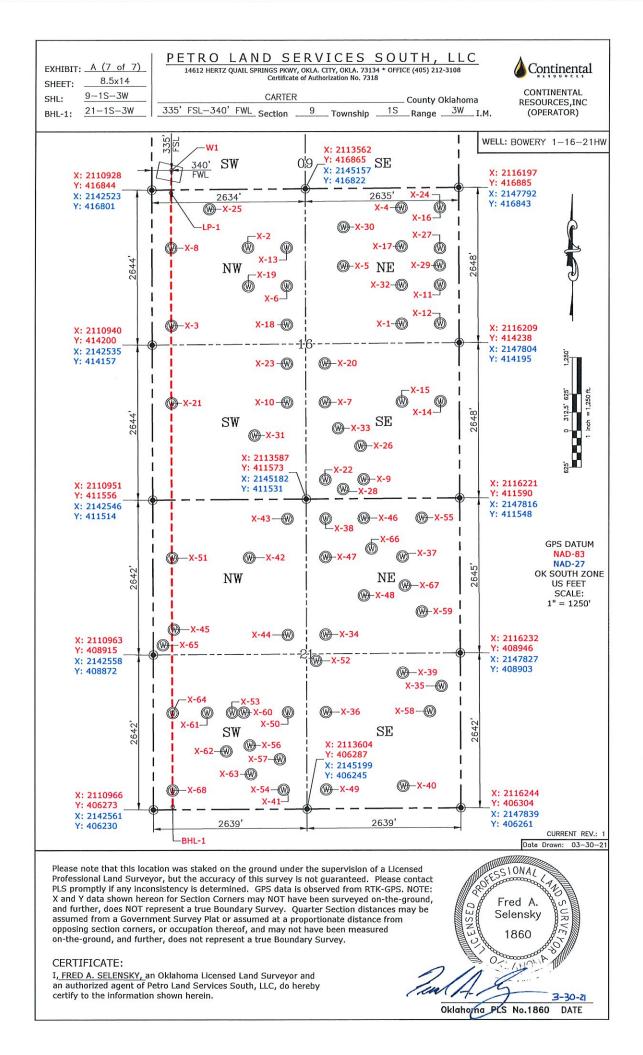

Oil & Gas

Multi Unit

OKLAHOMA CORPORATION COMMISSION OIL & GAS CONSERVATION DIVISION P.O. BOX 52000 OKLAHOMA CITY, OK 73152-2000 (Rule 165:10-3-1)

 Approval Date:
 05/17/2021

 Expiration Date:
 11/17/2022