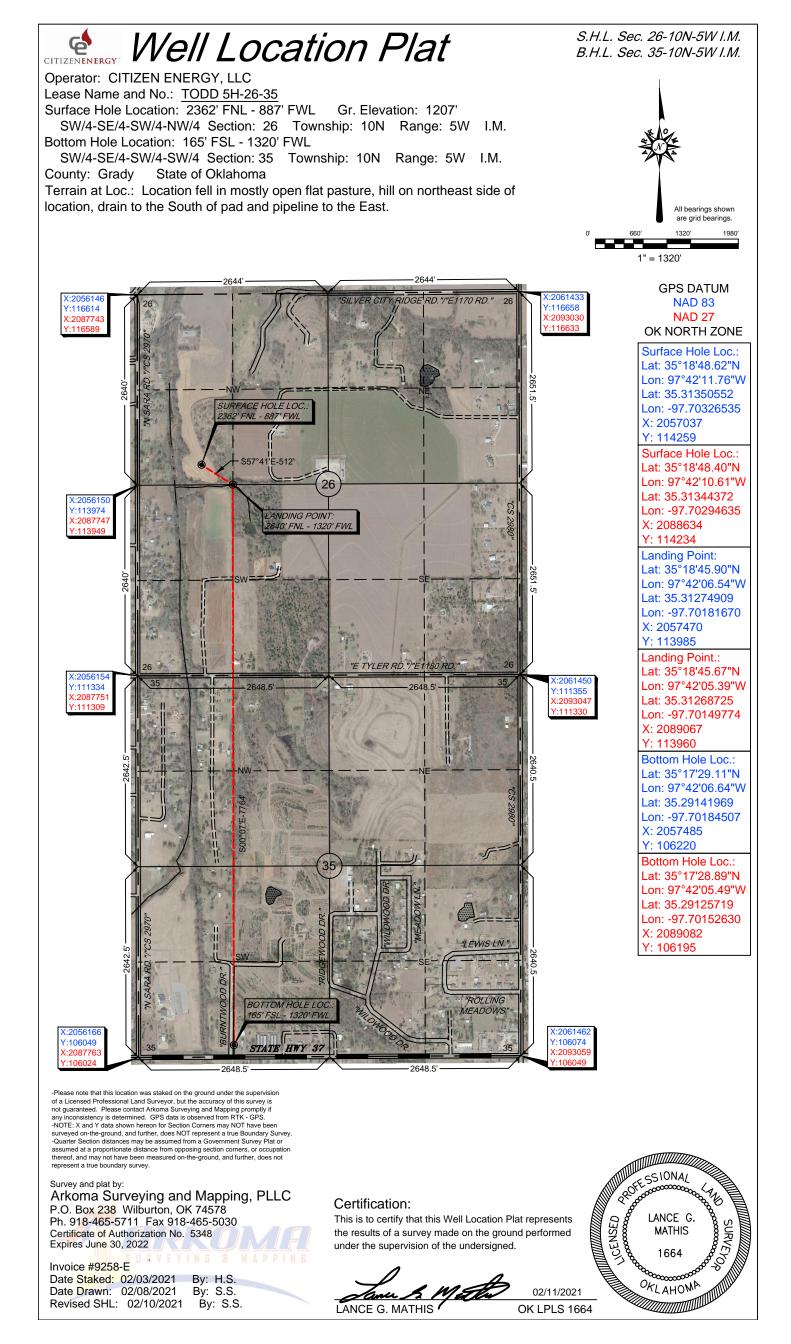

| Section: 35 Township: 10N Range: 5W Meridian: IM Total Length: 7765                                    |  |
|--------------------------------------------------------------------------------------------------------|--|
|                                                                                                        |  |
| County: GRADY Measured Total Depth: 16800                                                              |  |
| Spot Location of End Point:         S2         S2         SW         True Vertical Depth:         8900 |  |
| Feet From: SOUTH 1/4 Section Line: 165 End Point Location from                                         |  |
| Feet From: WEST 1/4 Section Line: 1320 Lease,Unit, or Property Line: 165                               |  |

Please note that this location was staked carefully on the ground under the supervision of a Licensed Professional Land Surveyor, but the accuracy of this survey is not guaranteed.

Please contact Arkoma Surveying and Mapping promptly if any inconsistency is determined.