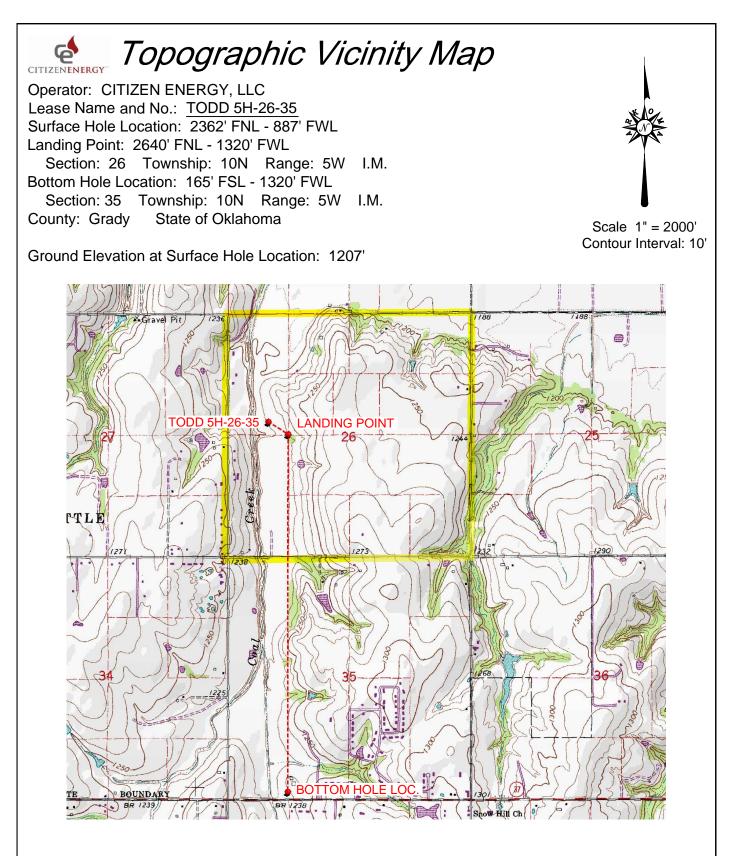

## Provided by:

Date Staked: 02/08/2021

Arkoma Surveying and Mapping, PLLC P.O. Box 238 Wilburton, OK 74578 Ph. 918-465-5711 Fax 918-465-5030 Certificate of Authorization No. 5348 Expires June 30, 2022 The purpose of this map is to verify the location and elevation as staked on the ground and to show the surrounding Topographic features. The footage shown hereon is only as SCALED onto a U.S.G.S. Topographic Map.