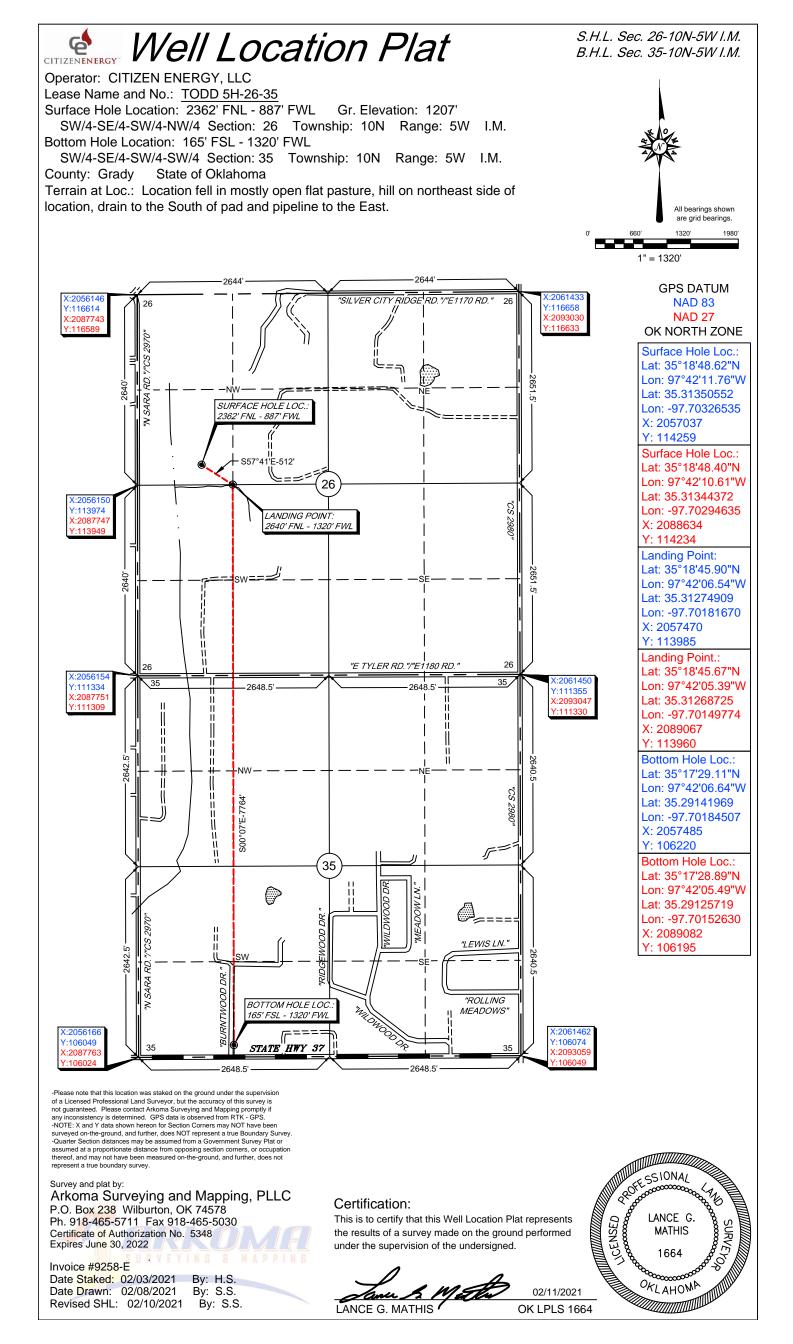

| Section: 35 Township: 10N Range: 5W Meridian: IM Total Length: 7765                                    |  |
|--------------------------------------------------------------------------------------------------------|--|
|                                                                                                        |  |
| County: GRADY Measured Total Depth: 16800                                                              |  |
| Spot Location of End Point:         S2         S2         SW         True Vertical Depth:         8900 |  |
| Feet From: SOUTH 1/4 Section Line: 165 End Point Location from                                         |  |
| Feet From: WEST 1/4 Section Line: 1320 Lease,Unit, or Property Line: 165                               |  |

Please note that this location was staked carefully on the ground under the supervision of a Licensed Professional Land Surveyor, but the accuracy of this survey is not guaranteed.

Please contact Arkoma Surveying and Mapping promptly if any inconsistency is determined.