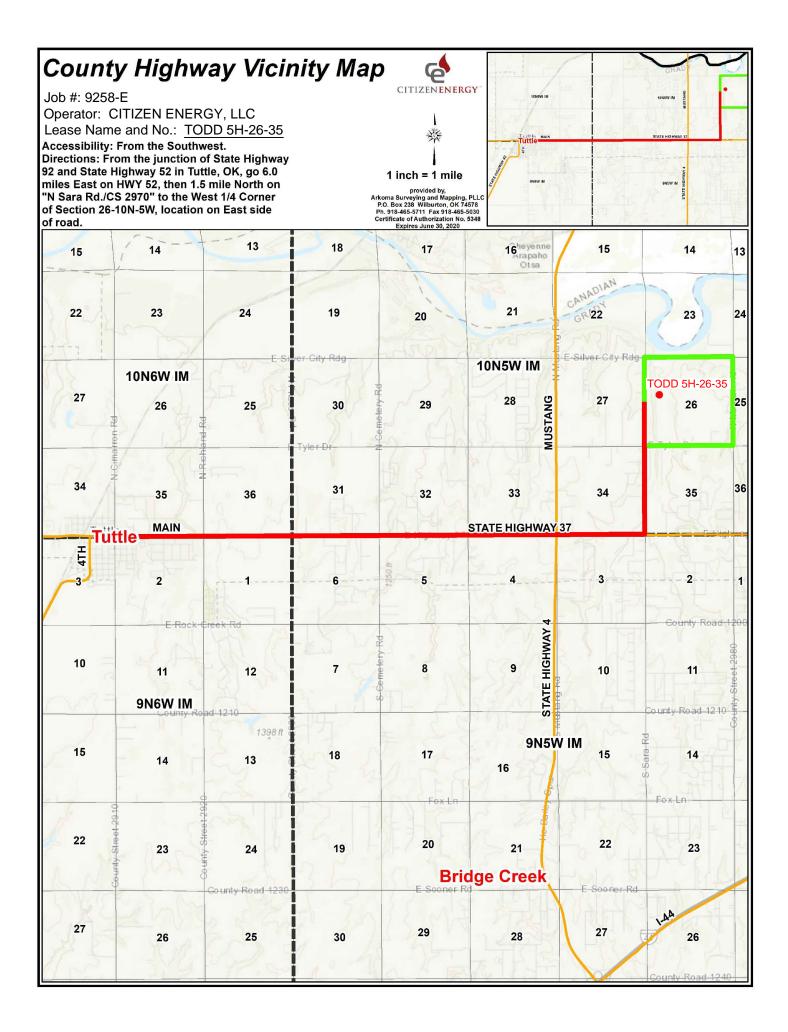

## PERMIT TO DRILL

| WELL LOCATION:                                                                  | Section:                | 26          | Township                                                           | : 10N Ra          | ange: 5W    | County:      | GRADY       |               |                                       |         |                           |                    |
|---------------------------------------------------------------------------------|-------------------------|-------------|--------------------------------------------------------------------|-------------------|-------------|--------------|-------------|---------------|---------------------------------------|---------|---------------------------|--------------------|
| SPOT LOCATION:                                                                  | SW                      | SW          | NW                                                                 | FEET FROM QU      | ARTER: FRO  | NORTH        | FROM        | WEST          |                                       |         |                           |                    |
|                                                                                 |                         |             |                                                                    | SECTION           | LINES:      | 2362         |             | 887           |                                       |         |                           |                    |
| Lease Name:                                                                     | TODD                    |             |                                                                    |                   | Well        | No: 5H-26-3  | 5           |               | Well will be                          | 887     | feet from nearest unit    | or lease boundary. |
| Operator Name:                                                                  | CITIZEN ENE             | RGY III LL  | .c                                                                 |                   | Telepho     | ne: 9189494  | 4680        |               |                                       |         | OTC/OCC Num               | ber: 24120 0       |
| CITIZEN ENE                                                                     | ERGY III LLC            | 2           |                                                                    |                   |             |              | J           | ANE ANN T     | ODD                                   |         |                           |                    |
| 320 S BOSTO                                                                     | ON AVE STE              | E 900       |                                                                    |                   |             |              | 1           | 914 N. SAR    | RA ROAD                               |         |                           |                    |
| TULSA,                                                                          |                         |             | ОК                                                                 | 74103-372         | 9           |              | $  _{\tau}$ | UTTLE         |                                       |         | OK 73089                  |                    |
|                                                                                 |                         |             | 0.11                                                               |                   | -           |              | 11.         | OTTLE         |                                       |         | 010 75009                 |                    |
|                                                                                 |                         |             |                                                                    |                   |             |              |             |               |                                       |         |                           |                    |
|                                                                                 |                         |             |                                                                    |                   |             |              |             |               |                                       |         |                           |                    |
| Formation(s)                                                                    | (Permit Va              | lid for L   | isted For                                                          | mations Only      | /):         |              |             |               |                                       |         |                           |                    |
| Name                                                                            |                         |             | Code                                                               | )                 | Depth       |              |             |               |                                       |         |                           |                    |
| 1 WOODFORE                                                                      | D                       |             | 319V                                                               | /DFD              | 8900        |              |             |               |                                       |         |                           |                    |
| Spacing Orders:                                                                 | 661126                  |             |                                                                    |                   | Location Ex | ception Orde | ers: No     | Exceptions    |                                       | In      | creased Density Orders:   | 717867             |
|                                                                                 | 656205                  |             |                                                                    |                   |             |              |             |               |                                       |         |                           | 717868             |
|                                                                                 | 0004004                 | 00          |                                                                    | •                 | Marilia.    |              |             | od: ***       |                                       |         | Special Orders:           | No Special Orders  |
| Pending CD Numbe                                                                | ers: 2021004<br>2021004 |             |                                                                    |                   | vvorking    | interest own | iers notif  | ea:           |                                       |         |                           |                    |
|                                                                                 | 2021004                 | 124         |                                                                    |                   |             |              |             |               |                                       |         |                           |                    |
| Total Depth: 1                                                                  | 6800                    | Ground E    | Elevation:                                                         | 1207              | Surfac      | e Casing:    | : 1000      |               | Depth                                 | to base | of Treatable Water-Bearir | ng FM: 350         |
|                                                                                 |                         |             |                                                                    |                   |             |              |             |               |                                       | D       | eep surface casing        | has been approved  |
| Under Federal Jurisdiction: No Approved Method for disposal of Drilling Fluids: |                         |             |                                                                    |                   |             |              |             |               |                                       |         |                           |                    |
| Fresh Water Supply Well Drilled: No                                             |                         |             | D. One time land application (REQUIRES PERMIT) PERMIT NO: 21-37594 |                   |             |              |             |               |                                       |         |                           |                    |
| Surface Water used to Drill: Yes                                                |                         | Н.          | (Other)                                                            |                   | SEE M       | EMO          |             |               |                                       |         |                           |                    |
|                                                                                 |                         |             |                                                                    |                   |             |              |             |               |                                       |         |                           |                    |
| PIT 1 INFOR                                                                     |                         |             |                                                                    |                   |             |              |             |               | egory of Pit: C                       |         |                           |                    |
| Type of Pit System: CLOSED Closed System Means Steel Pits                       |                         |             | Liner not required for Category: C Pit Location is: ALLUVIAL       |                   |             |              |             |               |                                       |         |                           |                    |
| Type of Mud System: WATER BASED<br>Chlorides Max: 5000 Average: 3000            |                         |             | Pit Location Formation: ALLUVIUM                                   |                   |             |              |             |               |                                       |         |                           |                    |
|                                                                                 | -                       |             | er than 10ft                                                       | below base of pit | ? Y         |              |             | The Ecolution |                                       | CIM     |                           |                    |
| -                                                                               | nile of municipa        | -           |                                                                    |                   |             |              |             |               |                                       |         |                           |                    |
|                                                                                 | Wellhead Prote          |             |                                                                    |                   |             |              |             |               |                                       |         |                           |                    |
| Pit <u>is</u> lo                                                                | ocated in a Hydr        | ologically  | Sensitive A                                                        | rea.              |             |              |             |               |                                       |         |                           |                    |
|                                                                                 |                         |             |                                                                    |                   |             |              |             |               |                                       |         |                           |                    |
| PIT 2 INFOR                                                                     |                         | OSED C      | losed Syste                                                        | em Means Steel I  | Pits        |              |             |               | egory of Pit: C<br>ed for Category: C |         |                           |                    |
|                                                                                 | ud System: OI           |             |                                                                    |                   |             |              | -           |               | Location is: ALLUVI                   | AL      |                           |                    |
| Chlorides Max: 30                                                               | •                       |             |                                                                    |                   |             |              |             |               | Formation: ALLUVI                     |         |                           |                    |
| Is depth to                                                                     | top of ground w         | ater greate | er than 10ft                                                       | below base of pit | ? Y         |              |             |               |                                       |         |                           |                    |
| Within 1 r                                                                      | mile of municipa        | l water we  | II? N                                                              |                   |             |              |             |               |                                       |         |                           |                    |
|                                                                                 | Wellhead Prote          | ection Area | a? N                                                               |                   |             |              |             |               |                                       |         |                           |                    |
| Pit <u>is</u> lo                                                                | ocated in a Hydr        | ologically  | Sensitive A                                                        | rea.              |             |              |             |               |                                       |         |                           |                    |
|                                                                                 |                         |             |                                                                    |                   |             |              |             |               |                                       |         |                           |                    |

| Section: 35 Township: 10N Range: 5W Meridian: IM Total Length: 7765                                    |  |
|--------------------------------------------------------------------------------------------------------|--|
|                                                                                                        |  |
| County: GRADY Measured Total Depth: 16800                                                              |  |
| Spot Location of End Point:         S2         S2         SW         True Vertical Depth:         8900 |  |
| Feet From: SOUTH 1/4 Section Line: 165 End Point Location from                                         |  |
| Feet From: WEST 1/4 Section Line: 1320 Lease,Unit, or Property Line: 165                               |  |