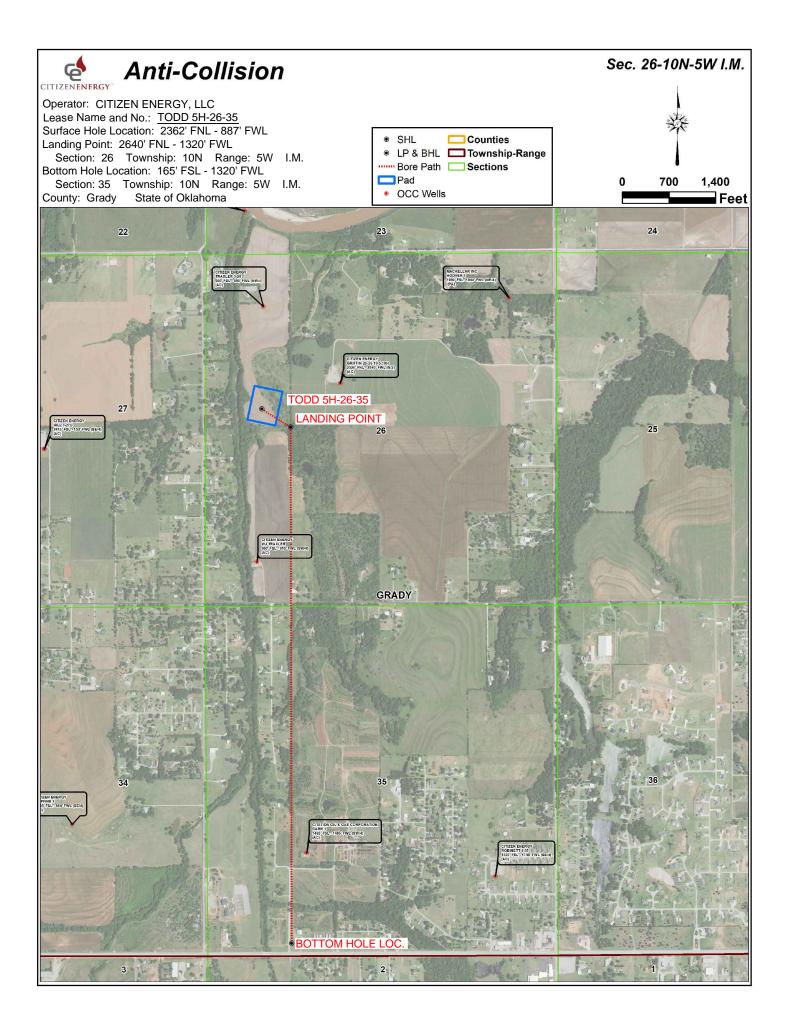

| Section: 35 Township: 10N Range: 5W Meridian: IM Total Length: 7765                                    |  |
|--------------------------------------------------------------------------------------------------------|--|
|                                                                                                        |  |
| County: GRADY Measured Total Depth: 16800                                                              |  |
| Spot Location of End Point:         S2         S2         SW         True Vertical Depth:         8900 |  |
| Feet From: SOUTH 1/4 Section Line: 165 End Point Location from                                         |  |
| Feet From: WEST 1/4 Section Line: 1320 Lease,Unit, or Property Line: 165                               |  |