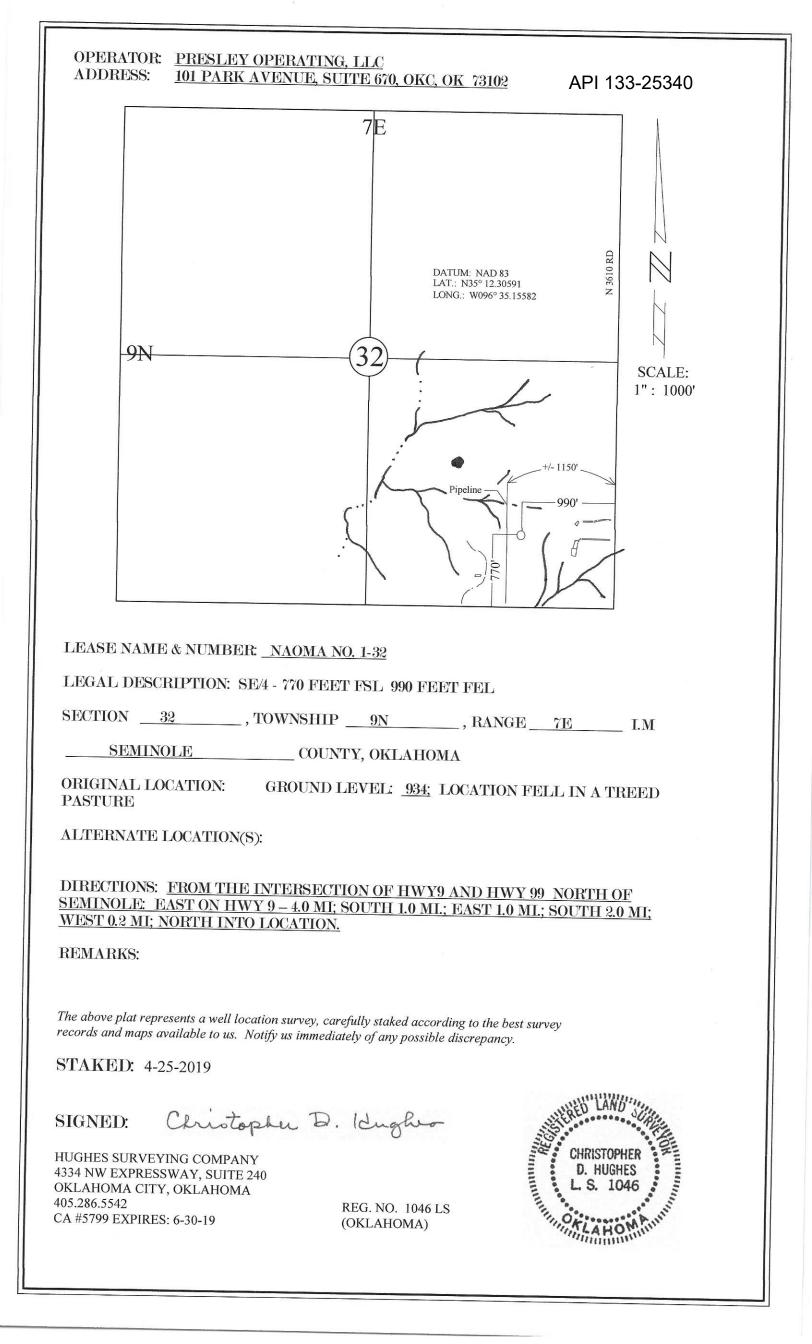

| API NUMBER:                                                                                                        | 133 2534(<br>Oil & G |                           | OIL & GAS<br>OKLAHO                   | CORPORATION<br>S CONSERVATIO<br>P.O. BOX 52000<br>OMA CITY, OK 73<br>(Rule 165:10-3-1<br>PERMIT TO DRIL | N DIVISION<br>152-2000<br>)                                                                    | N                                                |                              | 5/30/2019<br>J/30/2020 |
|--------------------------------------------------------------------------------------------------------------------|----------------------|---------------------------|---------------------------------------|---------------------------------------------------------------------------------------------------------|------------------------------------------------------------------------------------------------|--------------------------------------------------|------------------------------|------------------------|
| WELL LOCATION                                                                                                      |                      |                           | County: SEMII<br>T FROM QUARTER: FROM | NOLE                                                                                                    | AST                                                                                            |                                                  |                              |                        |
| Lease Name:                                                                                                        | NAOMA                |                           | Well No:                              | 1-32                                                                                                    |                                                                                                | Well will be                                     | 550 feet from nearest uni    | t or lease boundary.   |
| Operator<br>Name:                                                                                                  | PRESLEY              | OPERATING LLC             |                                       | Telephone: 40552                                                                                        | 263000                                                                                         | 0                                                | TC/OCC Number: 2             | 23803 0                |
| PRESLEY OPERATING LLC<br>101 PARK AVE STE 670<br>OKLAHOMA CITY, OK                                                 |                      |                           | 102-7220 203                          |                                                                                                         |                                                                                                | NAOMA NANCE<br>ORTH IDEAL STREET<br>OLE OK 74868 |                              |                        |
| Formation(s)                                                                                                       | ) (Permit '<br>Name  | Valid for Listed Format   | ions Only):<br>Depth                  |                                                                                                         | Name                                                                                           |                                                  | Depth                        |                        |
|                                                                                                                    | CALVIN<br>SENORA     |                           | 2070<br>2785                          | 6<br>7                                                                                                  |                                                                                                |                                                  |                              |                        |
| 3                                                                                                                  | EARLSBORO            |                           | 2934                                  | 8                                                                                                       |                                                                                                |                                                  |                              |                        |
|                                                                                                                    | GILCREASE            |                           | 3430                                  | 9                                                                                                       |                                                                                                |                                                  |                              |                        |
| 5                                                                                                                  | CROMWELL             |                           | 3490                                  | 10                                                                                                      |                                                                                                |                                                  |                              |                        |
| Spacing Orders: No Spacing                                                                                         |                      |                           | Location Exception Orders:            |                                                                                                         |                                                                                                | Increased Density Orders:                        |                              |                        |
| Pending CD Num                                                                                                     | bers:                |                           |                                       |                                                                                                         |                                                                                                | Spec                                             | ial Orders:                  |                        |
| Total Depth: 3                                                                                                     | 3650                 | Ground Elevation: 934     | Surface (                             | Casing: 960                                                                                             |                                                                                                | Depth to b                                       | base of Treatable Water-Bear | ing FM: 910            |
| Under Federal                                                                                                      | Jurisdiction:        | No                        | Fresh Water                           | Supply Well Drilled: N                                                                                  | lo                                                                                             |                                                  | Surface Water used to        | o Drill: Yes           |
| PIT 1 INFORMA                                                                                                      | TION                 |                           |                                       | Approv                                                                                                  | ved Method for dis                                                                             | posal of Drilling F                              | luids:                       |                        |
|                                                                                                                    | em: CLOSED           | Closed System Means Steel | Pits                                  |                                                                                                         |                                                                                                |                                                  |                              |                        |
| Chlorides Max: 8000 Average: 5000                                                                                  |                      |                           |                                       |                                                                                                         | H. CLOSED SYSTEM=STEEL PITS PER OPERATOR REQUEST                                               |                                                  |                              |                        |
| Is depth to top of ground water greater than 10ft below base of pit? Y<br>Within 1 mile of municipal water well? N |                      |                           |                                       |                                                                                                         | F. Haul to Commercial soil farming facility: Sec. 14 Twn. 7N Rng. 9E Cnty. 63 Order No: 551649 |                                                  |                              |                        |
| Wellhead Protec                                                                                                    | tion Area?           | N                         |                                       |                                                                                                         |                                                                                                |                                                  |                              |                        |
| Pit <b>is</b> loca                                                                                                 | ated in a Hydrolo    | ogically Sensitive Area.  |                                       |                                                                                                         |                                                                                                |                                                  |                              |                        |
| Category of Pit:                                                                                                   |                      |                           |                                       |                                                                                                         |                                                                                                |                                                  |                              |                        |
| Liner not requir                                                                                                   | -                    |                           |                                       |                                                                                                         |                                                                                                |                                                  |                              |                        |
| Pit Location is<br>Pit Location Forr                                                                               |                      | R<br>100SA                |                                       |                                                                                                         |                                                                                                |                                                  |                              |                        |
|                                                                                                                    | nation. VAN          |                           |                                       |                                                                                                         |                                                                                                |                                                  |                              |                        |