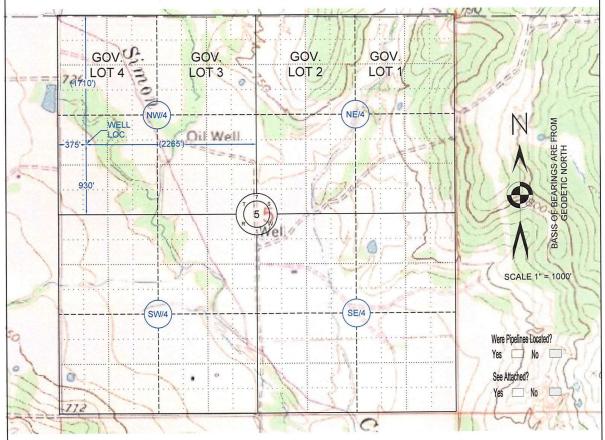

#### **WELL LOCATION PLAT**

Company Name: L.E. Jones Operating Inc. Lease Name: NPSU 26-2

Section 5 Township 7 S Range 1 W, I.B.M, County of Love, State of Oklahoma

Elevation Good Location?

930' FSL - 375' FWL NW/4 722' GROUND YES Original Location:

Topography:

PASTURE

Best Accessibility to Location:

From the West

Distance & Direction From Highway or Town:

From the Intersection of State Highway No. 32 and State Highway No. 76; Go East 5.5 miles on State Highway No. 32; Then go North 2.0 miles on Pike Road; Then go West 0.5 mile on Pike Road; Then go North 1.0 miles on Pike Road to the Northwest Corner of Section 5 T7S, R1W.

Latitude: 33°58'45.26"N Longitude: 97°20'1.31"W

State Plane Coordinates:

LOVE COUNTY, OKLAHOMA

The distances shown in parenthesis () are Calculated distances based on the Quarter Section being 2640' and have not been measured.