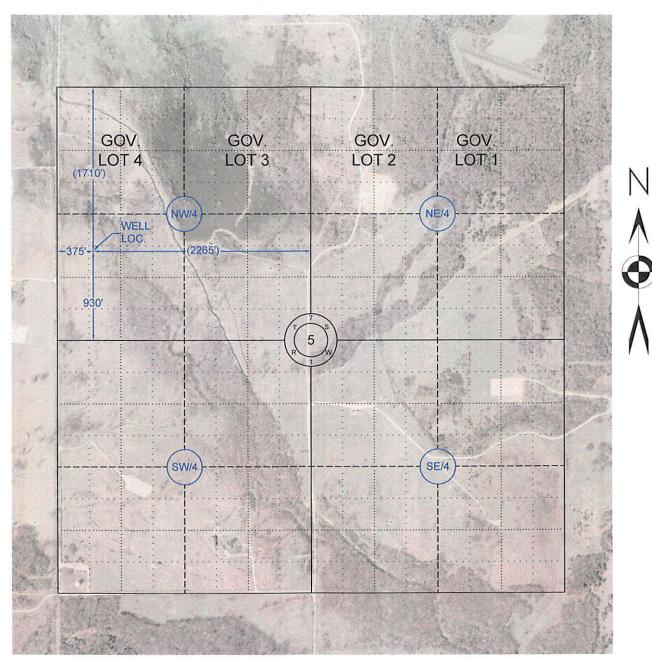

## **SECTION PHOTO**

Company Name: L. E. Jones Operating Inc. Lease Name: NPSU 26-2

Section 5 Township 7 S Range 1 W, I.B.M, County of Love, State of Oklahoma

SCALE 1" = 1000'

SURVEYING AND MAPPING BY

Bennett-Morris And Associates
Land Surveying, P.C.

#### **WELL LOCATION PLAT**

Company Name: L.E. Jones Operating Inc. Lease Name: NPSU 26-2

Section 5 Township 7 S Range 1 W, I.B.M, County of Love, State of Oklahoma

Elevation Good Location?

930' FSL - 375' FWL NW/4 722' GROUND YES Original Location:

Topography:

PASTURE

Best Accessibility to Location:

From the West

Distance & Direction From Highway or Town:

From the Intersection of State Highway No. 32 and State Highway No. 76; Go East 5.5 miles on State Highway No. 32; Then go North 2.0 miles on Pike Road; Then go West 0.5 mile on Pike Road; Then go North 1.0 miles on Pike Road to the Northwest Corner of Section 5 T7S, R1W.

Latitude: 33°58'45.26"N Longitude: 97°20'1.31"W

State Plane Coordinates:

LOVE COUNTY, OKLAHOMA

The distances shown in parenthesis () are Calculated distances based on the Quarter Section being 2640' and have not been measured.