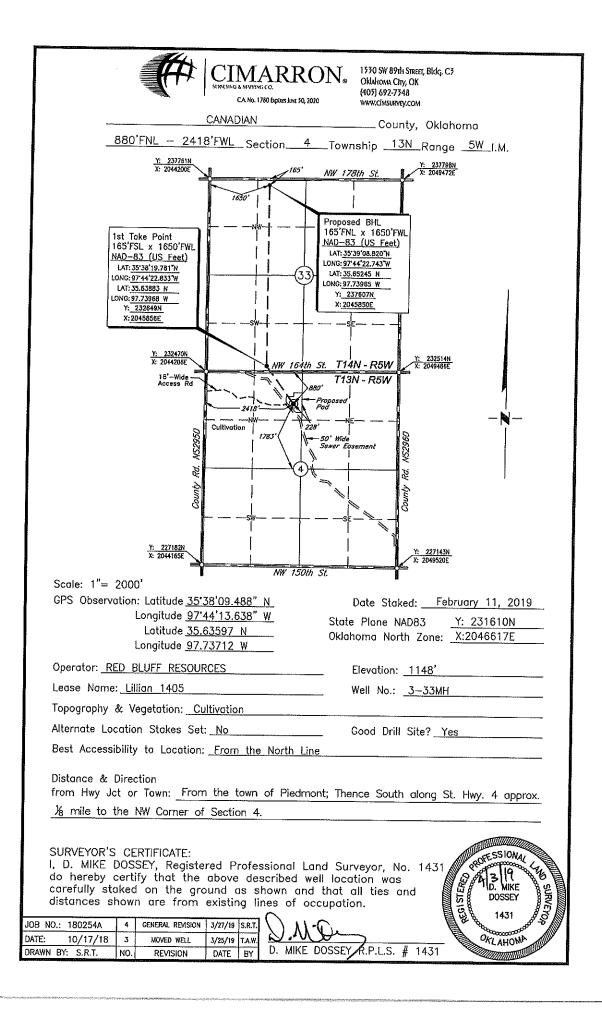

| PI NUMBER: 017 25436<br>rrizontal Hole Oil & Gas                                                                                                                                           | OIL & GAS (<br>F<br>OKLAHOM<br>(F | ORPORATION COMMISSI<br>CONSERVATION DIVISION<br>2.0. BOX 52000<br>1A CITY, OK 73152-2000<br>Rule 165:10-3-1)<br>ERMIT TO DRILL |                                                                                                                       | 04/09/2019<br>10/09/2020 |
|--------------------------------------------------------------------------------------------------------------------------------------------------------------------------------------------|-----------------------------------|--------------------------------------------------------------------------------------------------------------------------------|-----------------------------------------------------------------------------------------------------------------------|--------------------------|
| WELL LOCATION: Sec: 04 Twp: 13N Rge: 5W<br>SPOT LOCATION: NE SE NE NW                                                                                                                      | County: CANADI                    | AN<br>DRTH FROM WEST                                                                                                           |                                                                                                                       |                          |
| Lease Name: LILLIAN 1405                                                                                                                                                                   | Well No: 3-                       | 33MH                                                                                                                           | Well will be 880 feet from nearest u                                                                                  | init or lease boundary.  |
| Operator RED BLUFF RESOURCES OPERATI<br>Name:                                                                                                                                              | NG LLC                            | Telephone: 4052088660                                                                                                          | OTC/OCC Number:                                                                                                       | 23828 0                  |
| RED BLUFF RESOURCES OPERATING<br>3030 NW EXPRESSWAY STE 900<br>OKLAHOMA CITY, OK                                                                                                           | i LLC<br>73112-5447               | MARK ST<br>PO BOX 4<br>PIEDMON                                                                                                 |                                                                                                                       | 78                       |
| Formation(s) (Permit Valid for Listed Form                                                                                                                                                 | nations Only):<br>Depth           | Name                                                                                                                           | Depth                                                                                                                 |                          |
| 1 MISSISSIPPIAN<br>2 WOODFORD<br>3<br>4                                                                                                                                                    | 7416<br>7681                      | 6<br>7<br>8<br>9                                                                                                               |                                                                                                                       |                          |
| 5                                                                                                                                                                                          |                                   | 10                                                                                                                             |                                                                                                                       |                          |
| Spacing Orders: 692274 Location Exception Or                                                                                                                                               |                                   | lers:                                                                                                                          | Increased Density Orders:                                                                                             |                          |
| Pending CD Numbers: 201810868 Total Depth: 13037 Ground Elevation: 114                                                                                                                     | <sup>8</sup> Surface Ca           | sing: 1000                                                                                                                     | Special Orders:<br>Depth to base of Treatable Water-Br                                                                | earing FM: 790           |
| Under Federal Jurisdiction: No                                                                                                                                                             | Fresh Water Su                    | pply Well Drilled: No                                                                                                          | Surface Water use                                                                                                     | d to Drill: Yes          |
| PIT 1 INFORMATION                                                                                                                                                                          | Approved Method for               | Approved Method for disposal of Drilling Fluids:                                                                               |                                                                                                                       |                          |
| Type of Pit System: CLOSED Closed System Means Str<br>Type of Mud System: WATER BASED<br>Chlorides Max: 5000 Average: 3000<br>Is depth to top of ground water greater than 10ft below base |                                   |                                                                                                                                | D. One time land application (REQUIRES PERMIT) PERMIT NO: 19-3643<br>H. CLOSED SYSTEM=STEEL PITS PER OPERATOR REQUEST |                          |
| Within 1 mile of municipal water well? N<br>Wellhead Protection Area? N                                                                                                                    | o o, par - 1                      |                                                                                                                                |                                                                                                                       |                          |
| Pit       is not       located in a Hydrologically Sensitive Area.         Category of Pit:       C                                                                                        |                                   |                                                                                                                                |                                                                                                                       |                          |
| Liner not required for Category: C<br>Pit Location is NON HSA                                                                                                                              |                                   |                                                                                                                                |                                                                                                                       |                          |
| Pit Location Formation: SALT PLAINS                                                                                                                                                        |                                   |                                                                                                                                |                                                                                                                       |                          |

## HORIZONTAL HOLE 1

Sec 33 Twp 14N Rge 5W County CANADIAN Spot Location of End Point: N2 NW NE NW Feet From: NORTH 1/4 Section Line: 165 Feet From: WEST 1/4 Section Line: 1650 Depth of Deviation: 6700 Radius of Turn: 876 Direction: 355 Total Length: 4961 Measured Total Depth: 13037 True Vertical Depth: 7681 End Point Location from Lease, Unit, or Property Line: 165