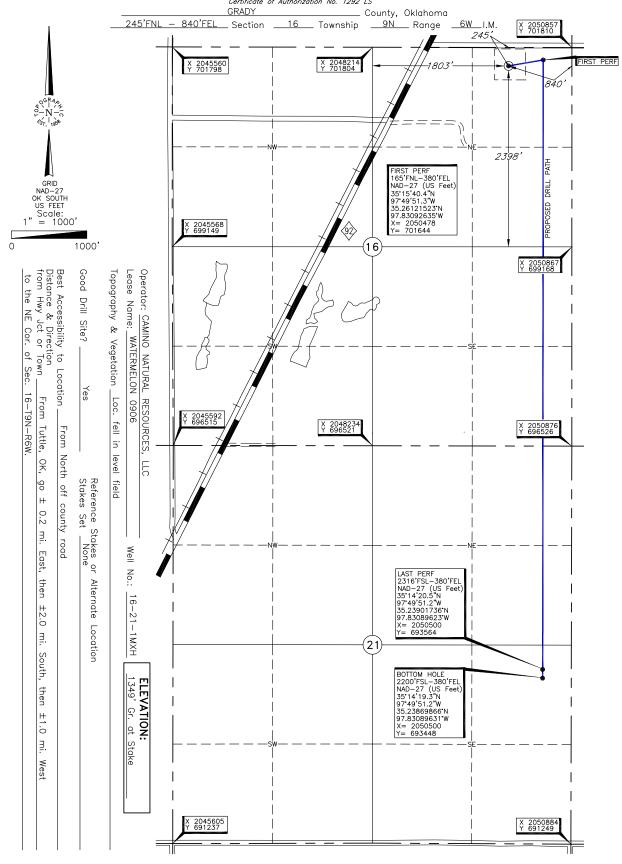

API NUMBER: 051 24783

OKLAHOMA CORPORATION COMMISSION OIL & GAS CONSERVATION DIVISION P.O. BOX 52000 OKLAHOMA CITY, OK 73152-2000 (Rule 165:10-3-1)

Approval Date: 05/06/2020

Expiration Date: 11/06/2021

Multi Unit Oil & Gas