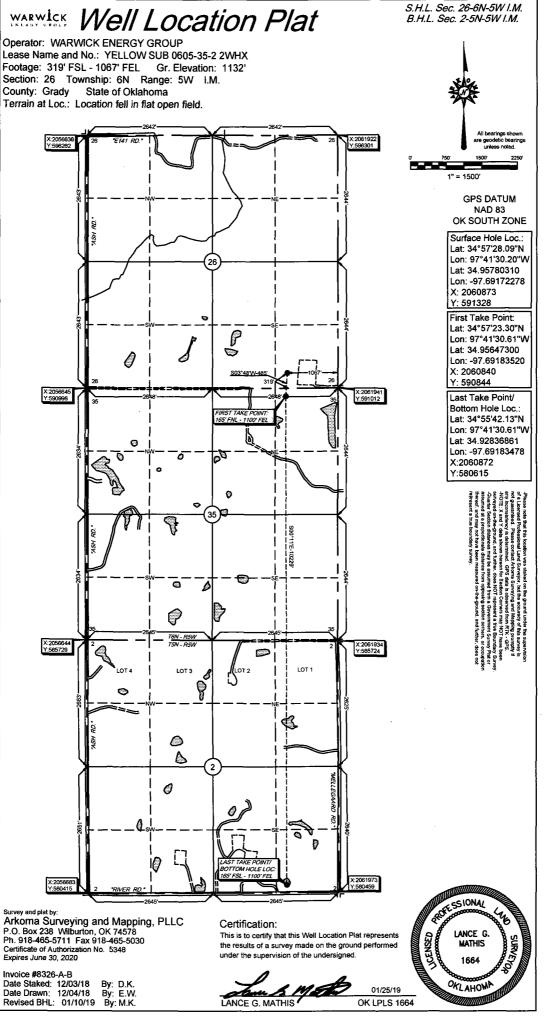

## PERMIT TO DRILL

| Pending CD Numbers: 201808977 Special Orders: 201808983 201808989  Total Depth: 22675 Ground Elevation: 1132 Surface Casing: 1500 Depth to base of Treatable Water-Bearing FM: 260  Under Federal Jurisdiction: No Fresh Water Supply Well Drilled: No Surface Water used to Drill: Yes  PIT 1 INFORMATION Approved Method for disposal of Drilling Fluids:  Type of Pit System: CLOSED Closed System Means Steel Pits  Type of Mud System: WATER BASED D. One time land application (REQUIRES PERMIT) PERMIT NO: 18-35984                                                                                                                                                                                                                                                                                                                                                                                                                                                                                                                                                                                                                                                                                                                                                                                                                                                                                                                                                                                                                                                                                                                                                                                                                                                                                                                                                                                                                                                                                                                                                                                                   | WELL LOCATION: Sec: SPOT LOCATION: SW | 26 Twp: 6N Rge: 5            | W County: GRA  FEET FROM QUARTER: FROM SECTION LINES: | SOUTH FROM           | EAST<br>1067                                                                   |                  |                      |                         |
|------------------------------------------------------------------------------------------------------------------------------------------------------------------------------------------------------------------------------------------------------------------------------------------------------------------------------------------------------------------------------------------------------------------------------------------------------------------------------------------------------------------------------------------------------------------------------------------------------------------------------------------------------------------------------------------------------------------------------------------------------------------------------------------------------------------------------------------------------------------------------------------------------------------------------------------------------------------------------------------------------------------------------------------------------------------------------------------------------------------------------------------------------------------------------------------------------------------------------------------------------------------------------------------------------------------------------------------------------------------------------------------------------------------------------------------------------------------------------------------------------------------------------------------------------------------------------------------------------------------------------------------------------------------------------------------------------------------------------------------------------------------------------------------------------------------------------------------------------------------------------------------------------------------------------------------------------------------------------------------------------------------------------------------------------------------------------------------------------------------------------|---------------------------------------|------------------------------|-------------------------------------------------------|----------------------|--------------------------------------------------------------------------------|------------------|----------------------|-------------------------|
| WARWICK-JUPITER LLC   G608 N WESTERN AVE BOX 417   OKLAHOMA CITY, OK 73116-7326   LARRY BRIDWELL   15630 STATE HWY, 74B   BLANCHARD   OK 73010                                                                                                                                                                                                                                                                                                                                                                                                                                                                                                                                                                                                                                                                                                                                                                                                                                                                                                                                                                                                                                                                                                                                                                                                                                                                                                                                                                                                                                                                                                                                                                                                                                                                                                                                                                                                                                                                                                                                                                               |                                       |                              | Well No:                                              | 2WHX                 |                                                                                | Well will be 319 | feet from nearest i  | unit or lease boundary. |
| Comparison   Com |                                       | RWICK-JUPITER LLC            |                                                       | Telephone:           | 4056073400                                                                     | OTC/             | OCC Number:          | 24268 0                 |
| Specing Orders:   686007   Location Exception Orders:   Increased Density Orders:   Special Orders:  |                                       |                              |                                                       |                      | LARRY BF                                                                       | RIDWELL          |                      |                         |
| BLANCHARD   OK   73010                                                                                                                                                                                                                                                                                                                                                                                                                                                                                                                                                                                                                                                                                                                                                                                                                                                                                                                                                                                                                                                                                                                                                                                                                                                                                                                                                                                                                                                                                                                                                                                                                                                                                                                                                                                                                                                                                                                                                                                                                                                                                                       | 6608 N WESTERN AVE BOX 417            |                              |                                                       |                      | 15630 STATE HWY. 74B                                                           |                  |                      |                         |
| Name                                                                                                                                                                                                                                                                                                                                                                                                                                                                                                                                                                                                                                                                                                                                                                                                                                                                                                                                                                                                                                                                                                                                                                                                                                                                                                                                                                                                                                                                                                                                                                                                                                                                                                                                                                                                                                                                                                                                                                                                                                                                                                                         | OKLAHOMA CI                           | OKLAHOMA CITY, OK 73116-7326 |                                                       |                      | BLANCHA                                                                        | RD               | OK 730               | 10                      |
| 201808988 201808989  Total Depth: 22675 Ground Elevation: 1132 Surface Casing: 1500 Depth to base of Treatable Water-Bearing FM: 260  Under Federal Jurisdiction: No Fresh Water Supply Well Drilled: No Surface Water used to Drill: Yes  PIT 1 INFORMATION Approved Method for disposal of Drilling Fluids:  Type of Pit System: CLOSED Closed System Means Steel Pits  Type of Mud System: WATER BASED D. One time land application (REQUIRES PERMIT) PERMIT NO: 18-35984                                                                                                                                                                                                                                                                                                                                                                                                                                                                                                                                                                                                                                                                                                                                                                                                                                                                                                                                                                                                                                                                                                                                                                                                                                                                                                                                                                                                                                                                                                                                                                                                                                                 | 1 WOODF 2 3 4 5                       |                              | 12070                                                 | n Orders:            | 6<br>7<br>8<br>9                                                               | Increased        |                      |                         |
| Under Federal Jurisdiction: No Fresh Water Supply Well Drilled: No Surface Water used to Drill: Yes  PIT 1 INFORMATION  Type of Pit System: CLOSED Closed System Means Steel Pits  Type of Mud System: WATER BASED  D. One time land application (REQUIRES PERMIT) PERMIT NO: 18-35984                                                                                                                                                                                                                                                                                                                                                                                                                                                                                                                                                                                                                                                                                                                                                                                                                                                                                                                                                                                                                                                                                                                                                                                                                                                                                                                                                                                                                                                                                                                                                                                                                                                                                                                                                                                                                                       | ·                                     | 201808983<br>201808988       |                                                       |                      |                                                                                | Special C        | Orders:              |                         |
| PIT 1 INFORMATION Approved Method for disposal of Drilling Fluids:  Type of Pit System: CLOSED Closed System Means Steel Pits  Type of Mud System: WATER BASED D. One time land application (REQUIRES PERMIT) PERMIT NO: 18-35984                                                                                                                                                                                                                                                                                                                                                                                                                                                                                                                                                                                                                                                                                                                                                                                                                                                                                                                                                                                                                                                                                                                                                                                                                                                                                                                                                                                                                                                                                                                                                                                                                                                                                                                                                                                                                                                                                            | Total Depth: 22675                    | Ground Elevation:            | Surface                                               | Casing: 150          | 0                                                                              | Depth to base    | of Treatable Water-B | earing FM: 260          |
| Type of Pit System: CLOSED Closed System Means Steel Pits  Type of Mud System: WATER BASED  D. One time land application (REQUIRES PERMIT)  PERMIT NO: 18-35984                                                                                                                                                                                                                                                                                                                                                                                                                                                                                                                                                                                                                                                                                                                                                                                                                                                                                                                                                                                                                                                                                                                                                                                                                                                                                                                                                                                                                                                                                                                                                                                                                                                                                                                                                                                                                                                                                                                                                              | Under Federal Jurisdict               | tion: No                     | Fresh Wate                                            | er Supply Well Drill | ed: No                                                                         |                  | Surface Water use    | d to Drill: Yes         |
| Type of Mud System: WATER BASED  D. One time land application (REQUIRES PERMIT)  PERMIT NO: 18-35984                                                                                                                                                                                                                                                                                                                                                                                                                                                                                                                                                                                                                                                                                                                                                                                                                                                                                                                                                                                                                                                                                                                                                                                                                                                                                                                                                                                                                                                                                                                                                                                                                                                                                                                                                                                                                                                                                                                                                                                                                         | PIT 1 INFORMATION                     |                              |                                                       |                      | Approved Method for disposal of Drilling Fluids:                               |                  |                      |                         |
| U OFF MENO                                                                                                                                                                                                                                                                                                                                                                                                                                                                                                                                                                                                                                                                                                                                                                                                                                                                                                                                                                                                                                                                                                                                                                                                                                                                                                                                                                                                                                                                                                                                                                                                                                                                                                                                                                                                                                                                                                                                                                                                                                                                                                                   | Type of Pit System: CL                | OSED Closed System Means     | Steel Pits                                            |                      |                                                                                |                  |                      |                         |
|                                                                                                                                                                                                                                                                                                                                                                                                                                                                                                                                                                                                                                                                                                                                                                                                                                                                                                                                                                                                                                                                                                                                                                                                                                                                                                                                                                                                                                                                                                                                                                                                                                                                                                                                                                                                                                                                                                                                                                                                                                                                                                                              | •                                     |                              |                                                       |                      | D. One time land application (REQUIRES PERMIT) PERMIT NO: 18-35984 H. SEE MEMO |                  |                      |                         |

## **HORIZONTAL HOLE 1**

Sec 02 Twp 5N Rge 5W County **GRADY** SE Spot Location of End Point: SW SW SF Feet From: SOUTH 1/4 Section Line: 165 EAST Feet From: 1/4 Section Line: 1100

Depth of Deviation: 11546 Radius of Turn: 573 Direction: 181

Total Length: 10229

Measured Total Depth: 22675

True Vertical Depth: 12214

End Point Location from Lease,
Unit, or Property Line: 165

Notes:

**MEMO** 

Category Description

DEEP SURFACE CASING 1/28/2019 - G71 - APPROVED; NOTIFY OCC FIELD INSPECTOR IMMEDIATELY OF ANY LOSS OF