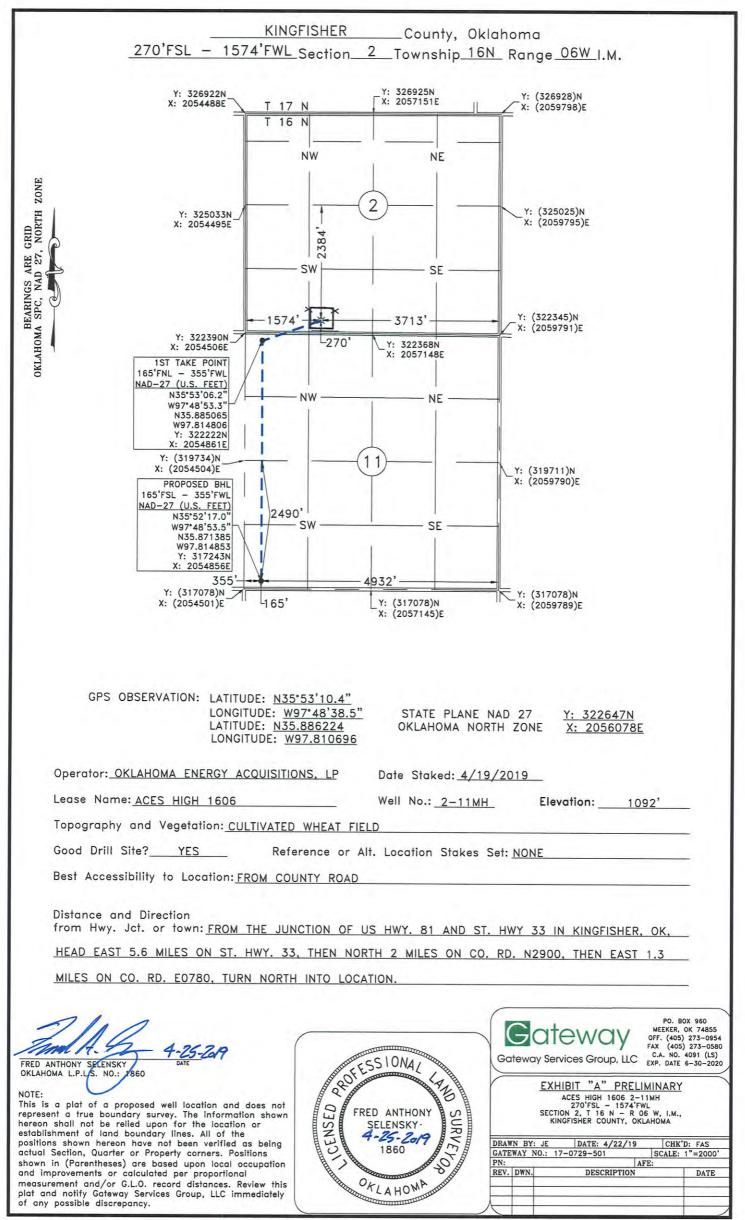

| PI NUMBER: 073 26560<br>rizontal Hole Oil & Gas                                                                                                                                                                                                                                                                                                 | OIL & GAS C<br>P.<br>OKLAHOM | DRPORATION COMMISSION<br>ONSERVATION DIVISION<br>.O. BOX 52000<br>A CITY, OK 73152-2000<br>ule 165:10-3-1) | Approval Date: 05/02/2019<br>Expiration Date: 11/02/2020                     |
|-------------------------------------------------------------------------------------------------------------------------------------------------------------------------------------------------------------------------------------------------------------------------------------------------------------------------------------------------|------------------------------|------------------------------------------------------------------------------------------------------------|------------------------------------------------------------------------------|
|                                                                                                                                                                                                                                                                                                                                                 | PE                           | RMIT TO DRILL                                                                                              |                                                                              |
|                                                                                                                                                                                                                                                                                                                                                 |                              |                                                                                                            |                                                                              |
| WELL LOCATION: Sec: 02 Twp: 16N Rge: 6                                                                                                                                                                                                                                                                                                          | W County: KINGFISH           | HER                                                                                                        |                                                                              |
| SPOT LOCATION: SW SE SW                                                                                                                                                                                                                                                                                                                         | FEET FROM QUARTER: FROM SO   | UTH FROM WEST                                                                                              |                                                                              |
|                                                                                                                                                                                                                                                                                                                                                 | SECTION LINES: 270           | ) 1574                                                                                                     |                                                                              |
| Lease Name: ACES HIGH 1606                                                                                                                                                                                                                                                                                                                      | Well No: 2-1                 | 1MH V                                                                                                      | Vell will be 270 feet from nearest unit or lease boundary.                   |
| Operator OKLAHOMA ENERGY ACQUISIT<br>Name:                                                                                                                                                                                                                                                                                                      | IONS LP                      | Telephone: 2815300991                                                                                      | OTC/OCC Number: 23509 0                                                      |
| OKLAHOMA ENERGY ACQUISITION<br>15021 KATY FREEWAY STE 400<br>HOUSTON, TX                                                                                                                                                                                                                                                                        | S LP<br>77094-1900           | 18656 EAST                                                                                                 |                                                                              |
|                                                                                                                                                                                                                                                                                                                                                 |                              | DOVER                                                                                                      | OK 73734                                                                     |
| 1 MISSISSIPPIAN (LESS CHESTER)<br>2<br>3<br>4<br>5<br>Spacing Orders: <sup>656961</sup>                                                                                                                                                                                                                                                         | 7484                         | 6<br>7<br>8<br>9<br>10                                                                                     | Increased Density Orders:                                                    |
|                                                                                                                                                                                                                                                                                                                                                 |                              | cis.                                                                                                       |                                                                              |
| Pending CD Numbers: 201901824<br>201901827                                                                                                                                                                                                                                                                                                      |                              |                                                                                                            | Special Orders:                                                              |
| Total Depth: 12500 Ground Elevation: 7                                                                                                                                                                                                                                                                                                          | 1092 Surface Cas             | sing: 500                                                                                                  | Depth to base of Treatable Water-Bearing FM: 160                             |
| Under Federal Jurisdiction: No                                                                                                                                                                                                                                                                                                                  | Fresh Water Sup              | pply Well Drilled: No                                                                                      | Surface Water used to Drill: No                                              |
|                                                                                                                                                                                                                                                                                                                                                 |                              | Approved Method for disp                                                                                   | osal of Drilling Fluids:                                                     |
| PIT 1 INFORMATION                                                                                                                                                                                                                                                                                                                               |                              |                                                                                                            |                                                                              |
| PIT 1 INFORMATION<br>Type of Pit System: CLOSED Closed System Means<br>Type of Mud System: WATER BASED                                                                                                                                                                                                                                          | Steel Pits                   |                                                                                                            | tion (REQUIRES PERMIT) PERMIT NO: 19-3654                                    |
| Type of Pit System: CLOSED Closed System Means<br>Type of Mud System: WATER BASED<br>Chlorides Max: 5000 Average: 3000<br>Is depth to top of ground water greater than 10ft below b                                                                                                                                                             |                              |                                                                                                            | tion (REQUIRES PERMIT) PERMIT NO: 19-36544<br>TEEL PITS PER OPERATOR REQUEST |
| Type of Pit System: CLOSED Closed System Means<br>Type of Mud System: WATER BASED<br>Chlorides Max: 5000 Average: 3000<br>Is depth to top of ground water greater than 10ft below to<br>Within 1 mile of municipal water well? N                                                                                                                |                              |                                                                                                            |                                                                              |
| Type of Pit System: CLOSED Closed System Means<br>Type of Mud System: WATER BASED<br>Chlorides Max: 5000 Average: 3000<br>Is depth to top of ground water greater than 10ft below b<br>Within 1 mile of municipal water well? N<br>Wellhead Protection Area? N                                                                                  |                              |                                                                                                            |                                                                              |
| Type of Pit System: CLOSED Closed System Means<br>Type of Mud System: WATER BASED<br>Chlorides Max: 5000 Average: 3000<br>Is depth to top of ground water greater than 10ft below b<br>Within 1 mile of municipal water well? N<br>Wellhead Protection Area? N<br>Pit <b>is not</b> located in a Hydrologically Sensitive Area.                 |                              |                                                                                                            |                                                                              |
| Type of Pit System: CLOSED Closed System Means<br>Type of Mud System: WATER BASED<br>Chlorides Max: 5000 Average: 3000<br>Is depth to top of ground water greater than 10ft below b<br>Within 1 mile of municipal water well? N<br>Wellhead Protection Area? N                                                                                  |                              |                                                                                                            |                                                                              |
| Type of Pit System: CLOSED Closed System Means<br>Type of Mud System: WATER BASED<br>Chlorides Max: 5000 Average: 3000<br>Is depth to top of ground water greater than 10ft below to<br>Within 1 mile of municipal water well? N<br>Wellhead Protection Area? N<br>Pit is not located in a Hydrologically Sensitive Area.<br>Category of Pit: C |                              |                                                                                                            |                                                                              |