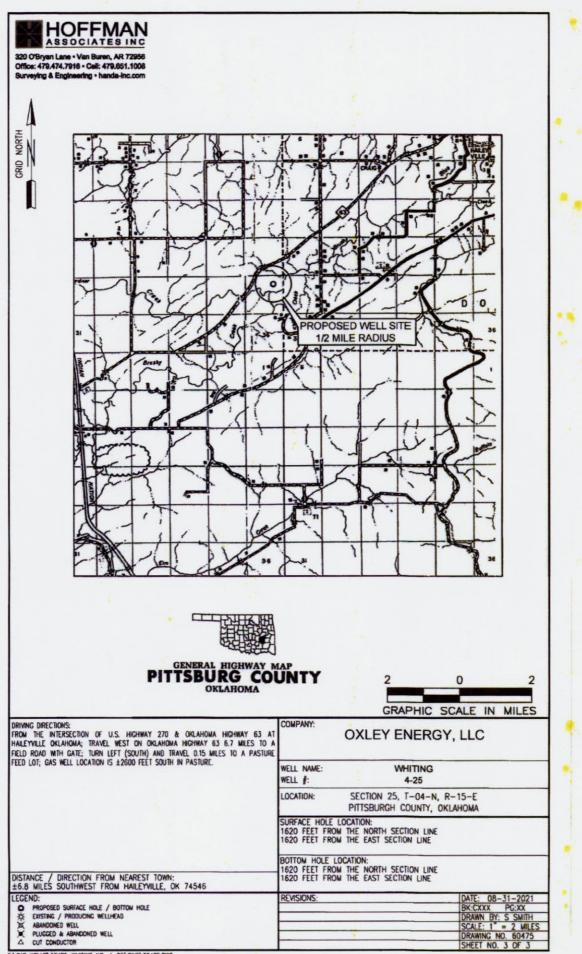

 Approval Date:
 10/01/2021

 Expiration Date:
 04/01/2023

PERMIT TO DRILL

| WELL LOCATION:                                                                               | Section:                             | 25          | Township                                                             | : 4N          | Range:                                                                                                                                | 15E         | County: F    | PITT          | SBURG             |              |             |            |             |              |           |             |
|----------------------------------------------------------------------------------------------|--------------------------------------|-------------|----------------------------------------------------------------------|---------------|---------------------------------------------------------------------------------------------------------------------------------------|-------------|--------------|---------------|-------------------|--------------|-------------|------------|-------------|--------------|-----------|-------------|
| SPOT LOCATION:                                                                               | NE NE                                | SW          | NE                                                                   | FEET FRO      | A QUARTER:                                                                                                                            | FROM        | NORTH        | FRC           | EAST              |              | J           |            |             |              |           |             |
|                                                                                              |                                      |             |                                                                      | SEC           | TION LINES:                                                                                                                           |             | 1620         |               | 1620              |              |             |            |             |              |           |             |
| Lease Name:                                                                                  | WHITING                              |             |                                                                      |               |                                                                                                                                       | Well No:    | 4-25         |               |                   | w            | ell will be | 1620       | feet from   | nearest uni  | t or leas | e boundary. |
| Operator Name:                                                                               | OXLEY ENER                           | GY LLC      |                                                                      |               | Te                                                                                                                                    | elephone:   | 71346764     | 27            |                   |              |             |            | отс         | OCC Num      | nber:     | 24290 0     |
| OXLEY ENER                                                                                   | RGY LLC                              |             |                                                                      |               |                                                                                                                                       |             |              |               | BENNIE GR         | EENWA        | Y           |            |             |              |           |             |
| PO BOX 1954                                                                                  | 45                                   |             |                                                                      |               |                                                                                                                                       |             |              |               | 16112 STAT        | E HWY 6      | 63          |            |             |              |           |             |
| HOUSTON,                                                                                     |                                      |             | ТΧ                                                                   | 77224-9       | 545                                                                                                                                   |             |              |               | HARTSHOR          | NE           |             |            | OK          | 74547        |           |             |
|                                                                                              |                                      |             |                                                                      |               |                                                                                                                                       |             |              |               |                   |              |             |            |             |              |           |             |
| Formation(s)                                                                                 | (Permit Va                           | lid for Li  | sted Fo                                                              | rmations (    | Only):                                                                                                                                |             |              |               |                   |              |             |            |             |              |           |             |
| Name                                                                                         |                                      |             | Code                                                                 | e             | I                                                                                                                                     | Depth       |              |               |                   |              |             |            |             |              |           |             |
| 1 MIDDLE ATO                                                                                 | OKA                                  |             | 403A                                                                 | TOKM          | 7                                                                                                                                     | 7800        |              |               |                   |              |             |            |             |              |           |             |
| Spacing Orders:                                                                              | 114315<br>116454                     |             |                                                                      |               | Locat                                                                                                                                 | ion Excep   | otion Orders | s:            | No Excepti        | ons          |             | Inc        | reased Den  | sity Orders: | 7180      | 66          |
| Pending CD Numbe                                                                             | ers: No Pe                           | ending      |                                                                      |               | W                                                                                                                                     | /orking int | erest owner  | rs' n         | otified: ***      |              | -           |            | Spe         | cial Orders: | No        | Special     |
| Total Depth: 9                                                                               | 500                                  | Ground E    | levation:                                                            | 629           | Su                                                                                                                                    | Irface (    | Casing:      | 12            | 00                |              | Depth       | to base o  | f Treatable | Water-Beari  | ng FM:    | 40          |
|                                                                                              | Deep surface casing has been approve |             |                                                                      |               |                                                                                                                                       |             |              | been approved |                   |              |             |            |             |              |           |             |
| Lindor                                                                                       | Endoral Jurisdia                     | tion: No    |                                                                      |               |                                                                                                                                       |             |              | Г             | Approved Metho    | d for dispo  | cal of Dril | ling Eluig | 1e:         |              | -         |             |
| Under Federal Jurisdiction: No<br>Fresh Water Supply Well Drilled: No                        |                                      |             |                                                                      |               | Approved Method for disposal of Drilling Fluids:           D. One time land application (REQUIRES PERMIT)         PERMIT NO: 21-37869 |             |              |               |                   |              |             |            |             |              |           |             |
| Surface                                                                                      | Surface Water used to Drill: No      |             |                                                                      |               | -                                                                                                                                     | H. (Other)  |              | (             | SEE ME            |              |             |            |             |              |           |             |
| PIT 1 INFOR                                                                                  | MATION                               |             |                                                                      |               |                                                                                                                                       |             |              |               | Cate              | egory of Pit | t: C        |            |             |              |           |             |
| Type of                                                                                      | Pit System: CL                       | OSED C      | losed Syste                                                          | em Means St   | eel Pits                                                                                                                              |             |              |               | Liner not require | ed for Cate  | gory: C     |            |             |              |           |             |
| Type of Mud System: OIL BASED                                                                |                                      |             |                                                                      |               | Pit Location is: AP/TE DEPOSIT                                                                                                        |             |              |               |                   |              |             |            |             |              |           |             |
| Chlorides Max: 300000 Average: 200000                                                        |                                      |             |                                                                      |               | Pit Location                                                                                                                          | Formation   | : TERRA      | CE            |                   |              |             |            |             |              |           |             |
|                                                                                              | top of ground w                      | •           |                                                                      | below base of | of pit? Y                                                                                                                             |             |              |               |                   |              |             |            |             |              |           |             |
| Within 1 r                                                                                   | mile of municipal                    |             |                                                                      |               |                                                                                                                                       |             |              |               |                   |              |             |            |             |              |           |             |
| Pit <u>is</u> lo                                                                             | Wellhead Prote                       |             |                                                                      | 102           |                                                                                                                                       |             |              |               |                   |              |             |            |             |              |           |             |
| 1 m <u>13</u> m                                                                              |                                      | Siogleany C |                                                                      | 100.          |                                                                                                                                       |             |              |               |                   |              |             |            |             |              |           |             |
| PIT 2 INFOR                                                                                  |                                      | 0055        |                                                                      |               |                                                                                                                                       |             |              |               |                   | egory of Pit |             |            |             |              |           |             |
| Type of Pit System: CLOSED Closed System Means Steel Pits<br>Type of Mud System: WATER BASED |                                      |             | Liner not required for Category: C<br>Pit Location is: AP/TE DEPOSIT |               |                                                                                                                                       |             |              |               |                   |              |             |            |             |              |           |             |
| Chlorides Max: 8000 Average: 5000                                                            |                                      |             |                                                                      |               | Pit Location Formation: TERRACE                                                                                                       |             |              |               |                   |              |             |            |             |              |           |             |
|                                                                                              | top of ground w                      |             | er than 10ft                                                         | below base of | of pit? Y                                                                                                                             |             |              |               | The Location      | . ormation   |             |            |             |              |           |             |
|                                                                                              | nile of municipal                    | -           |                                                                      |               | í                                                                                                                                     |             |              |               |                   |              |             |            |             |              |           |             |
|                                                                                              | Wellhead Prote                       |             |                                                                      |               |                                                                                                                                       |             |              |               |                   |              |             |            |             |              |           |             |
| Pit <u>is</u> lo                                                                             | ocated in a Hydr                     |             |                                                                      | rea.          |                                                                                                                                       |             |              |               |                   |              |             |            |             |              |           |             |
|                                                                                              |                                      |             |                                                                      |               |                                                                                                                                       |             |              |               |                   |              |             |            |             |              |           |             |