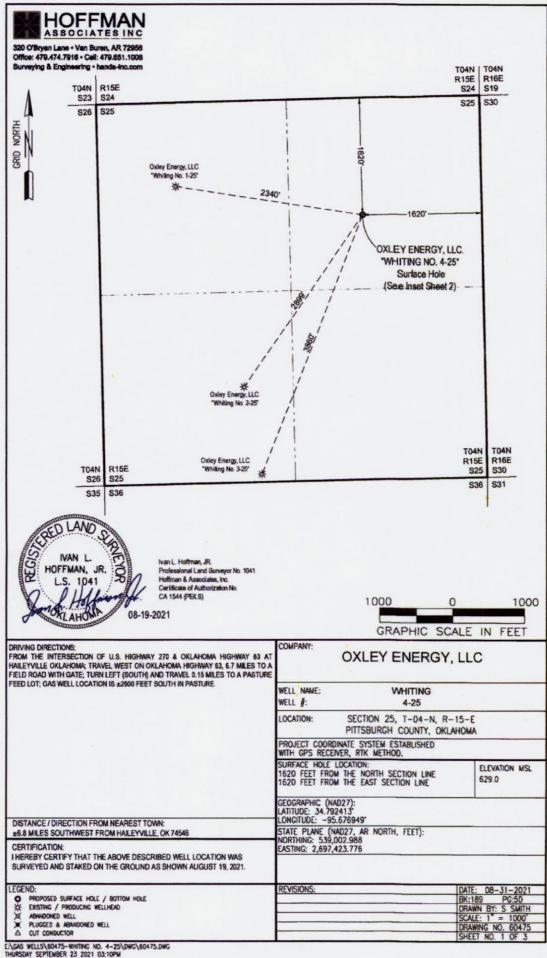

 Approval Date:
 10/01/2021

 Expiration Date:
 04/01/2023

PERMIT TO DRILL

| WELL LOCATION:                                                                               | Section:                             | 25          | Township                                                             | : 4N          | Range:                                                                                                                                | 15E         | County: F    | PITT          | SBURG             |              |             |            |             |              |           |             |
|----------------------------------------------------------------------------------------------|--------------------------------------|-------------|----------------------------------------------------------------------|---------------|---------------------------------------------------------------------------------------------------------------------------------------|-------------|--------------|---------------|-------------------|--------------|-------------|------------|-------------|--------------|-----------|-------------|
| SPOT LOCATION:                                                                               | NE NE                                | SW          | NE                                                                   | FEET FRO      | A QUARTER:                                                                                                                            | FROM        | NORTH        | FRC           | EAST              |              | J           |            |             |              |           |             |
|                                                                                              |                                      |             |                                                                      | SEC           | TION LINES:                                                                                                                           |             | 1620         |               | 1620              |              |             |            |             |              |           |             |
| Lease Name:                                                                                  | WHITING                              |             |                                                                      |               |                                                                                                                                       | Well No:    | 4-25         |               |                   | w            | ell will be | 1620       | feet from   | nearest uni  | t or leas | e boundary. |
| Operator Name:                                                                               | OXLEY ENER                           | GY LLC      |                                                                      |               | Te                                                                                                                                    | elephone:   | 71346764     | 27            |                   |              |             |            | отс         | OCC Num      | nber:     | 24290 0     |
| OXLEY ENER                                                                                   | RGY LLC                              |             |                                                                      |               |                                                                                                                                       |             |              |               | BENNIE GR         | EENWA        | Y           |            |             |              |           |             |
| PO BOX 1954                                                                                  | 45                                   |             |                                                                      |               |                                                                                                                                       |             |              |               | 16112 STAT        | E HWY 6      | 63          |            |             |              |           |             |
| HOUSTON,                                                                                     |                                      |             | ТΧ                                                                   | 77224-9       | 545                                                                                                                                   |             |              |               | HARTSHOR          | NE           |             |            | OK          | 74547        |           |             |
|                                                                                              |                                      |             |                                                                      |               |                                                                                                                                       |             |              |               |                   |              |             |            |             |              |           |             |
| Formation(s)                                                                                 | (Permit Va                           | lid for Li  | sted Fo                                                              | rmations (    | Only):                                                                                                                                |             |              |               |                   |              |             |            |             |              |           |             |
| Name                                                                                         |                                      |             | Code                                                                 | e             | I                                                                                                                                     | Depth       |              |               |                   |              |             |            |             |              |           |             |
| 1 MIDDLE ATO                                                                                 | OKA                                  |             | 403A                                                                 | TOKM          | 7                                                                                                                                     | 7800        |              |               |                   |              |             |            |             |              |           |             |
| Spacing Orders:                                                                              | 114315<br>116454                     |             |                                                                      |               | Locat                                                                                                                                 | ion Excep   | otion Orders | s:            | No Excepti        | ons          |             | Inc        | reased Den  | sity Orders: | 7180      | 66          |
| Pending CD Numbe                                                                             | ers: No Pe                           | ending      |                                                                      |               | W                                                                                                                                     | /orking int | erest owner  | rs' n         | otified: ***      |              | -           |            | Spe         | cial Orders: | No        | Special     |
| Total Depth: 9                                                                               | 500                                  | Ground E    | levation:                                                            | 629           | Su                                                                                                                                    | Irface (    | Casing:      | 12            | 00                |              | Depth       | to base o  | f Treatable | Water-Beari  | ng FM:    | 40          |
|                                                                                              | Deep surface casing has been approve |             |                                                                      |               |                                                                                                                                       |             |              | been approved |                   |              |             |            |             |              |           |             |
| Lindor                                                                                       | Endoral Jurisdia                     | tion: No    |                                                                      |               |                                                                                                                                       |             |              | Г             | Approved Metho    | d for dispo  | cal of Dril | ling Eluig | 1e:         |              | -         |             |
| Under Federal Jurisdiction: No<br>Fresh Water Supply Well Drilled: No                        |                                      |             |                                                                      |               | Approved Method for disposal of Drilling Fluids:           D. One time land application (REQUIRES PERMIT)         PERMIT NO: 21-37869 |             |              |               |                   |              |             |            |             |              |           |             |
| Surface                                                                                      | Surface Water used to Drill: No      |             |                                                                      |               | -                                                                                                                                     | H. (Other)  |              | (             | SEE ME            |              |             |            |             |              |           |             |
| PIT 1 INFOR                                                                                  | MATION                               |             |                                                                      |               |                                                                                                                                       |             |              |               | Cate              | egory of Pit | t: C        |            |             |              |           |             |
| Type of                                                                                      | Pit System: CL                       | OSED C      | losed Syste                                                          | em Means St   | eel Pits                                                                                                                              |             |              |               | Liner not require | ed for Cate  | gory: C     |            |             |              |           |             |
| Type of Mud System: OIL BASED                                                                |                                      |             |                                                                      |               | Pit Location is: AP/TE DEPOSIT                                                                                                        |             |              |               |                   |              |             |            |             |              |           |             |
| Chlorides Max: 300000 Average: 200000                                                        |                                      |             |                                                                      |               | Pit Location                                                                                                                          | Formation   | : TERRA      | CE            |                   |              |             |            |             |              |           |             |
|                                                                                              | top of ground w                      | •           |                                                                      | below base of | of pit? Y                                                                                                                             |             |              |               |                   |              |             |            |             |              |           |             |
| Within 1 r                                                                                   | mile of municipal                    |             |                                                                      |               |                                                                                                                                       |             |              |               |                   |              |             |            |             |              |           |             |
| Pit <u>is</u> lo                                                                             | Wellhead Prote                       |             |                                                                      | 102           |                                                                                                                                       |             |              |               |                   |              |             |            |             |              |           |             |
| 1 m <u>13</u> m                                                                              |                                      | Siogleany C |                                                                      | 100.          |                                                                                                                                       |             |              |               |                   |              |             |            |             |              |           |             |
| PIT 2 INFOR                                                                                  |                                      | 0055        |                                                                      |               |                                                                                                                                       |             |              |               |                   | egory of Pit |             |            |             |              |           |             |
| Type of Pit System: CLOSED Closed System Means Steel Pits<br>Type of Mud System: WATER BASED |                                      |             | Liner not required for Category: C<br>Pit Location is: AP/TE DEPOSIT |               |                                                                                                                                       |             |              |               |                   |              |             |            |             |              |           |             |
| Chlorides Max: 8000 Average: 5000                                                            |                                      |             |                                                                      |               | Pit Location Formation: TERRACE                                                                                                       |             |              |               |                   |              |             |            |             |              |           |             |
|                                                                                              | top of ground w                      |             | er than 10ft                                                         | below base of | of pit? Y                                                                                                                             |             |              |               | The Location      | . ormation   |             |            |             |              |           |             |
|                                                                                              | nile of municipal                    | -           |                                                                      |               | í                                                                                                                                     |             |              |               |                   |              |             |            |             |              |           |             |
|                                                                                              | Wellhead Prote                       |             |                                                                      |               |                                                                                                                                       |             |              |               |                   |              |             |            |             |              |           |             |
| Pit <u>is</u> lo                                                                             | ocated in a Hydr                     |             |                                                                      | rea.          |                                                                                                                                       |             |              |               |                   |              |             |            |             |              |           |             |
|                                                                                              |                                      |             |                                                                      |               |                                                                                                                                       |             |              |               |                   |              |             |            |             |              |           |             |