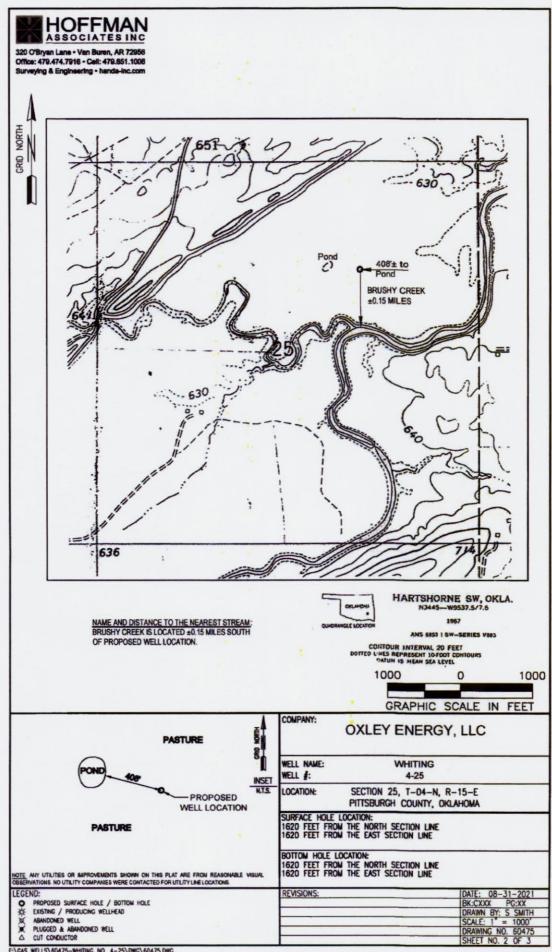

 Approval Date:
 10/01/2021

 Expiration Date:
 04/01/2023

PERMIT TO DRILL

| WELL LOCATION:                                                                               | Section:                             | 25          | Township                                                             | : 4N          | Range:                                                                                                                                | 15E         | County: F    | PITT          | SBURG             |              |             |            |             |              |           |             |
|----------------------------------------------------------------------------------------------|--------------------------------------|-------------|----------------------------------------------------------------------|---------------|---------------------------------------------------------------------------------------------------------------------------------------|-------------|--------------|---------------|-------------------|--------------|-------------|------------|-------------|--------------|-----------|-------------|
| SPOT LOCATION:                                                                               | NE NE                                | SW          | NE                                                                   | FEET FRO      | A QUARTER:                                                                                                                            | FROM        | NORTH        | FRC           | EAST              |              | J           |            |             |              |           |             |
|                                                                                              |                                      |             |                                                                      | SEC           | TION LINES:                                                                                                                           |             | 1620         |               | 1620              |              |             |            |             |              |           |             |
| Lease Name:                                                                                  | WHITING                              |             |                                                                      |               |                                                                                                                                       | Well No:    | 4-25         |               |                   | w            | ell will be | 1620       | feet from   | nearest uni  | t or leas | e boundary. |
| Operator Name:                                                                               | OXLEY ENER                           | GY LLC      |                                                                      |               | Te                                                                                                                                    | elephone:   | 71346764     | 27            |                   |              |             |            | отс         | OCC Num      | nber:     | 24290 0     |
| OXLEY ENER                                                                                   | RGY LLC                              |             |                                                                      |               |                                                                                                                                       |             |              |               | BENNIE GR         | EENWA        | Y           |            |             |              |           |             |
| PO BOX 1954                                                                                  | 45                                   |             |                                                                      |               |                                                                                                                                       |             |              |               | 16112 STAT        | E HWY 6      | 63          |            |             |              |           |             |
| HOUSTON,                                                                                     |                                      |             | ТΧ                                                                   | 77224-9       | 545                                                                                                                                   |             |              |               | HARTSHOR          | NE           |             |            | OK          | 74547        |           |             |
|                                                                                              |                                      |             |                                                                      |               |                                                                                                                                       |             |              |               |                   |              |             |            |             |              |           |             |
| Formation(s)                                                                                 | (Permit Va                           | lid for Li  | sted Fo                                                              | rmations (    | Only):                                                                                                                                |             |              |               |                   |              |             |            |             |              |           |             |
| Name                                                                                         |                                      |             | Code                                                                 | e             | I                                                                                                                                     | Depth       |              |               |                   |              |             |            |             |              |           |             |
| 1 MIDDLE ATO                                                                                 | OKA                                  |             | 403A                                                                 | TOKM          | 7                                                                                                                                     | 7800        |              |               |                   |              |             |            |             |              |           |             |
| Spacing Orders:                                                                              | 114315<br>116454                     |             |                                                                      |               | Locat                                                                                                                                 | ion Excep   | otion Orders | s:            | No Excepti        | ons          |             | Inc        | reased Den  | sity Orders: | 7180      | 66          |
| Pending CD Numbe                                                                             | ers: No Pe                           | ending      |                                                                      |               | W                                                                                                                                     | /orking int | erest owner  | rs' n         | otified: ***      |              | -           |            | Spe         | cial Orders: | No        | Special     |
| Total Depth: 9                                                                               | 500                                  | Ground E    | levation:                                                            | 629           | Su                                                                                                                                    | Irface (    | Casing:      | 12            | 00                |              | Depth       | to base o  | f Treatable | Water-Beari  | ng FM:    | 40          |
|                                                                                              | Deep surface casing has been approve |             |                                                                      |               |                                                                                                                                       |             |              | been approved |                   |              |             |            |             |              |           |             |
| Lindor                                                                                       | Endoral Jurisdia                     | tion: No    |                                                                      |               |                                                                                                                                       |             |              | Г             | Approved Metho    | d for dispo  | cal of Dril | ling Eluig | 1e:         |              | -         |             |
| Under Federal Jurisdiction: No<br>Fresh Water Supply Well Drilled: No                        |                                      |             |                                                                      |               | Approved Method for disposal of Drilling Fluids:           D. One time land application (REQUIRES PERMIT)         PERMIT NO: 21-37869 |             |              |               |                   |              |             |            |             |              |           |             |
| Surface                                                                                      | Surface Water used to Drill: No      |             |                                                                      |               | -                                                                                                                                     | H. (Other)  |              | (             | SEE ME            |              |             |            |             |              |           |             |
| PIT 1 INFOR                                                                                  | MATION                               |             |                                                                      |               |                                                                                                                                       |             |              |               | Cate              | egory of Pit | t: C        |            |             |              |           |             |
| Type of                                                                                      | Pit System: CL                       | OSED C      | losed Syste                                                          | em Means St   | eel Pits                                                                                                                              |             |              |               | Liner not require | ed for Cate  | gory: C     |            |             |              |           |             |
| Type of Mud System: OIL BASED                                                                |                                      |             |                                                                      |               | Pit Location is: AP/TE DEPOSIT                                                                                                        |             |              |               |                   |              |             |            |             |              |           |             |
| Chlorides Max: 300000 Average: 200000                                                        |                                      |             |                                                                      |               | Pit Location                                                                                                                          | Formation   | : TERRA      | CE            |                   |              |             |            |             |              |           |             |
|                                                                                              | top of ground w                      | •           |                                                                      | below base of | of pit? Y                                                                                                                             |             |              |               |                   |              |             |            |             |              |           |             |
| Within 1 r                                                                                   | mile of municipal                    |             |                                                                      |               |                                                                                                                                       |             |              |               |                   |              |             |            |             |              |           |             |
| Pit <u>is</u> lo                                                                             | Wellhead Prote                       |             |                                                                      | 102           |                                                                                                                                       |             |              |               |                   |              |             |            |             |              |           |             |
| 1 m <u>13</u> m                                                                              |                                      | Siogleany C |                                                                      | 100.          |                                                                                                                                       |             |              |               |                   |              |             |            |             |              |           |             |
| PIT 2 INFOR                                                                                  |                                      | 0055        |                                                                      |               |                                                                                                                                       |             |              |               |                   | egory of Pit |             |            |             |              |           |             |
| Type of Pit System: CLOSED Closed System Means Steel Pits<br>Type of Mud System: WATER BASED |                                      |             | Liner not required for Category: C<br>Pit Location is: AP/TE DEPOSIT |               |                                                                                                                                       |             |              |               |                   |              |             |            |             |              |           |             |
| Chlorides Max: 8000 Average: 5000                                                            |                                      |             |                                                                      |               | Pit Location Formation: TERRACE                                                                                                       |             |              |               |                   |              |             |            |             |              |           |             |
|                                                                                              | top of ground w                      |             | er than 10ft                                                         | below base of | of pit? Y                                                                                                                             |             |              |               | The Location      | . ormation   |             |            |             |              |           |             |
|                                                                                              | nile of municipal                    | -           |                                                                      |               | í                                                                                                                                     |             |              |               |                   |              |             |            |             |              |           |             |
|                                                                                              | Wellhead Prote                       |             |                                                                      |               |                                                                                                                                       |             |              |               |                   |              |             |            |             |              |           |             |
| Pit <u>is</u> lo                                                                             | ocated in a Hydr                     |             |                                                                      | rea.          |                                                                                                                                       |             |              |               |                   |              |             |            |             |              |           |             |
|                                                                                              |                                      |             |                                                                      |               |                                                                                                                                       |             |              |               |                   |              |             |            |             |              |           |             |