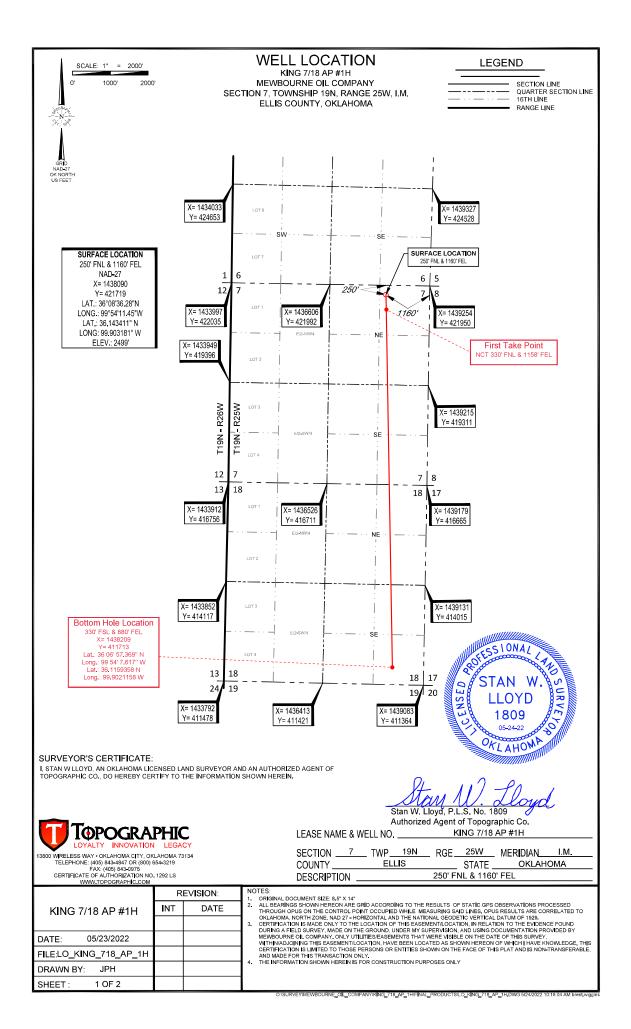

| API NUMBER: | 045 23867 |  |
|-------------|-----------|--|

Horizontal Hole

Oil & Gas

OKLAHOMA CORPORATION COMMISSION OIL & GAS CONSERVATION DIVISION P.O. BOX 52000 OKLAHOMA CITY, OK 73152-2000 (Rule 165:10-3-1)

Approval Date: 06/21/2022 Expiration Date: 12/21/2023