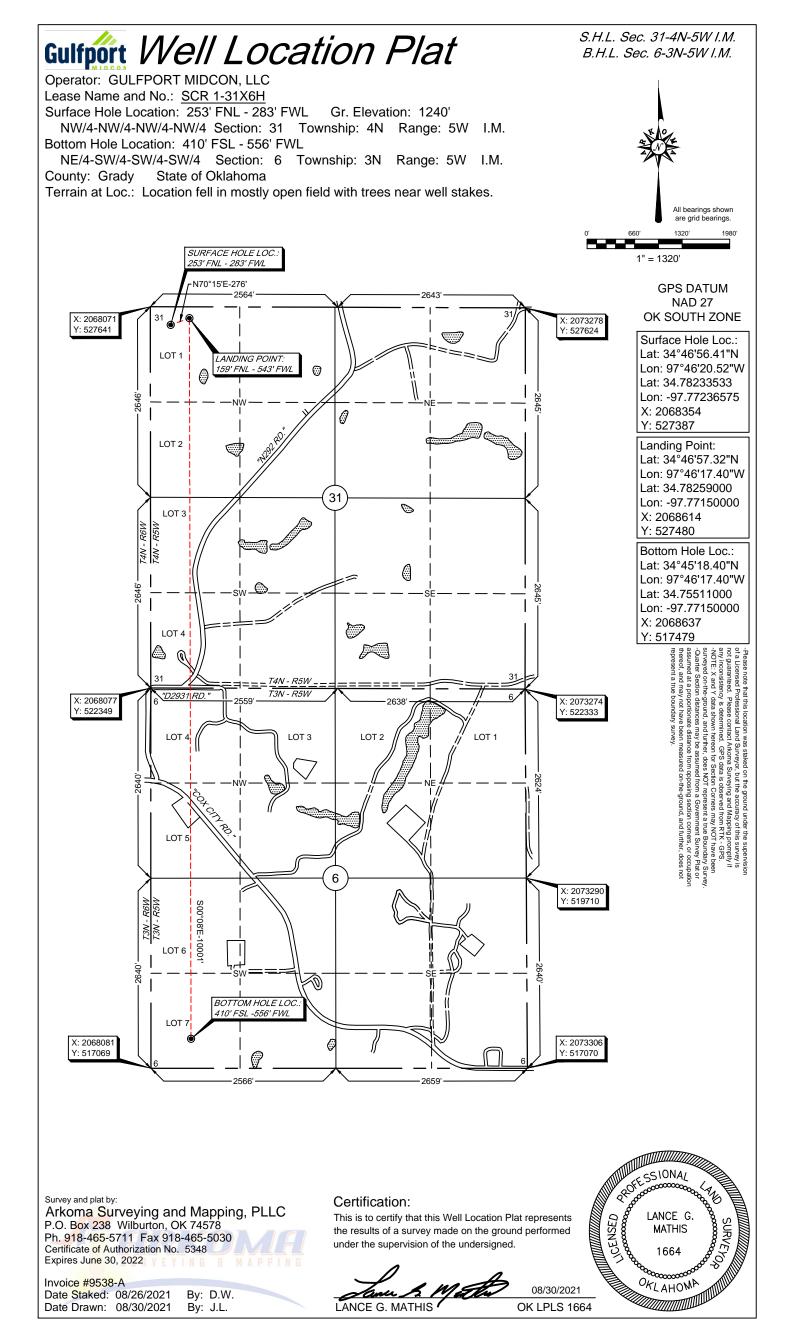

| С                        | ou       | nty F                          | lighwa                                     | ay V       | icinity          | / Мар                |                                                              | 111                              | ANY BI         |             | Alex      | L.                |
|--------------------------|----------|--------------------------------|--------------------------------------------|------------|------------------|----------------------|--------------------------------------------------------------|----------------------------------|----------------|-------------|-----------|-------------------|
|                          |          | 9538-A                         | -                                          | -          | -75              |                      | GUN                                                          | port                             | SN8W IM        | / IM        | SNEW IM   | 5N5W IM 5N4W IM   |
|                          |          |                                | FPORT MID                                  |            |                  |                      | 1                                                            |                                  |                | $\sim$      | ~         | Bradley           |
| L                        | ease     | Name an                        | d No.: SCF                                 | R 1-31X6   | <u>6H</u>        |                      | 2<br>2                                                       | Ke la                            | 1              | 473 ft      |           | ATE INGOINTAV. 19 |
|                          |          | lity: From the                 |                                            | lighwor 9  | 4                |                      | 27                                                           | ×.                               | 4N8W IM 4N7    | WIM         | 4NEW IM   | 4N5W IM 4N4W IN   |
| & S                      | tate Hi  | ighway 17 / "                  | unction of US I<br>Cox City Road           | " in Rush  | Springs, OK,     |                      | 1 inch = 1                                                   | 5 maile                          | 1415 ft        |             |           | 1                 |
| go '                     | 12.1 m   | iles East on                   | State Highway<br>n "D2931 Rd."             | 17 / "Cox  | City Road",      |                      | 1 Incn = 1<br>provided                                       |                                  | Rush Sprin     | gs          |           |                   |
| on '                     | "N2920   | Rd." for 1.2                   | 2 miles to the N                           | orthwest C | Quarter of       | Ark<br>P             | oma Surveying and<br>O. Box 238 Wilbur<br>1. 918-465-5711 Fa | d Mapping, PLLC<br>ton, OK 74578 | 3N8W IM 3N7    | wim have    | 3NEW IM   | 3NEW IM 3NEW IN   |
|                          |          | 1-4N-5W with<br>the county roa | n the proposed<br>ad.                      | location b | eing 0.5 mile    |                      | rtificate of Authori<br>Expires June                         | zation No. 5348                  | X 8 9          |             | NI        |                   |
|                          | Old Hi   | m                              | 34                                         | 3/5-4      | 34               |                      |                                                              |                                  |                |             | 1         | 31 32             |
| 3                        | 32       | 33                             | 5N7W IM                                    | 35         | 36               | 31                   | 32                                                           | 33                               | 5N6W IM        | 35          | 36        | 5N5W IM           |
|                          | *****    |                                |                                            |            |                  |                      | 1                                                            |                                  |                |             |           |                   |
| 5                        | 5        | 4                              | 3                                          | 2          | V1-5             | 6                    | 5                                                            | 4                                | 3              | 2           | 1         | 6 5               |
| 1                        | 12       | h 1 54 5                       | 1250 #                                     |            | 1220             | WA SE                | 2-                                                           | ANSI                             | 5143           | 12 Al       | 1 miles   | and St.           |
| 1                        | XA       | CANE                           | 233320                                     | N. St      | County Road 1500 | <b>1</b> - (1) - (1) | In III                                                       |                                  | AL VI          | 1. 1. 1.    | 1.0.3     |                   |
| 1                        | 8        | 1 <b>9</b> 3 ft                | 10                                         | 11         | 12               | 7                    | 8                                                            | 9                                | 10             | 11          | 12        | 7 .               |
| A                        | 0        | 14, 3 ft                       | 88                                         | 524        | 1250 1           | DSVA                 | 133                                                          | 9                                |                | 14 (St. 14) | 12        | the second second |
|                          | County R | bad 1510                       |                                            | 1999       | 1660             | 2 Anto               | 194                                                          | al al                            | Co uni         | y Road 1510 | 1         |                   |
|                          | -7       | 5 7 2 4                        | ter la | N.Y.Y.     | 13               | 1. Call              | 17                                                           | 122                              | 12 STAS        | 1.515       | 1         |                   |
| 12                       | 17       | 16                             | 15                                         | 14         | IN IS            | 18                   | Dism                                                         | 16                               | 15             | 14          | 13        | 18                |
| 6                        | n C      | 12 An                          | 4N7W IM                                    | AN         | - Alla           | 2/hz                 | 015                                                          | 4N                               | 6W IM          | 5775        |           | 4N5W IM           |
| 15                       | 6.10     | Gars Ir                        |                                            |            | DINS             | high                 | 10m                                                          | 2.4                              | 220 28         | 3483        |           |                   |
| 6                        | 20       | 21                             | 22                                         | 23         | 24               | 19                   | 20                                                           | 21                               | 22             | 23          | 24        | 19                |
|                          | 47       | 11                             | Z. Y. M.                                   |            | Rich             | an                   | 123252                                                       | 5/11/5                           | 26863          | 145/1 a     | 2211      | I AN              |
| 1                        | , de     | 165%                           | 1 Bar                                      | 12         | K. J             | County R             | ad 1530                                                      |                                  | 10 5 1 3       | 18/3        | 1 Arg     | TAA               |
|                          | 29       | 28                             | 27                                         | 26         | 25               | 30                   | 29                                                           | 28                               | 27             | 26          | 25        | 30                |
| 1                        | all and  | L WA                           | 5 20                                       | 20         | 20               |                      | 25                                                           | 20                               | 1221116        | hstal       | 25        | 30                |
| HSI IA                   | Rush     | Springs                        |                                            |            | N PUE            | 1000                 |                                                              |                                  | ANN -          | S           | CR 1-31X6 |                   |
| ā                        | R        | ish Spr                        | ings                                       | 152        | 36               | 613.7                | 1 2 25                                                       | 1.17.1                           | SCIENT VIEW    | V221        | VA ZN     |                   |
| 西                        | 32       | 33                             | 34                                         | 35         |                  | 31                   | 32                                                           | 33-                              | 34             | -35         | 36        | 31                |
|                          | -        |                                |                                            |            |                  |                      |                                                              |                                  | 1250           |             | 6600      |                   |
|                          | 6        | NG Y                           | P                                          |            | 12 26            |                      | C 128                                                        | F27/                             | 3 \$ ~ 0 ~     | 268 6       |           |                   |
| 3                        | 5        | 4                              | 3                                          | 2          | 11.15            | 6                    | 5                                                            | 4                                | 3              | 2           | 1         | 6 5               |
|                          |          | 314                            | Road 1560                                  |            |                  |                      |                                                              | D.S.                             | W/ S           | set 5       | RA TV     | MARIN             |
|                          | 4        |                                | Taylor Lake                                | No         |                  | a starter            | 2                                                            | - Go unity Road - F              | Paras          | 84          | 1.12      |                   |
| 8                        | 8        | 9                              | 10                                         | 11         | 12               | 7                    | 8                                                            | 9                                | 10             | 11          | 12        | 7 8               |
| / 81                     | -        |                                | 13 mit                                     |            | 5 2              | 1250.11              | ant                                                          | <del>61 588</del>                | 1-11/11        | BAV         | 2 J.W     | ILSN              |
| <b>VA</b>                | P        | 5 mm                           | -Coupty                                    | Road 1570  | 122-61           | 1997                 | JV7h                                                         |                                  | a mar          | 1 4/20      | 2020      | 1852              |
| E                        | 17       | 16                             | 45                                         | 14         | 13               | 10                   | my                                                           |                                  | -              | 1,54        | 40        | 10                |
| Ī                        | Ĩ        |                                | 15 03.87                                   | 14         | 1813             | 18                   | 17                                                           | 16                               | 15             | 14          | 13        | 18                |
| E                        | -        |                                | 3N7W IM                                    | 32.44      | County Road 1580 |                      | 1 Same                                                       |                                  | 3N6W IM        | 2.1         | T Stall   | 3N5W IM           |
| STA                      | 20       | 21                             | ounty                                      |            | $ \Lambda_2 $    | I NAM                | 5                                                            | 65                               | 301            | 85 Rd       | malle in  | 11241             |
| â                        | 20       | J 210 (                        | 22                                         | 23         | 24               | 19                   | 20                                                           | 21                               | 22             | 23          | 24        | 19                |
| UNITED STATES HIGHWAY 81 | 12       | N OV                           | 1 / AL                                     | 20 44      | mars.            | Hunty Road 1500      | ES C                                                         | 0                                | 20,50          | 1425        | - 7       | For               |
| 5                        | SB       |                                | 10 RVA                                     |            | Can              | 120                  | 1/25                                                         | 01                               |                | mar         | I Girc.   |                   |
|                          | 29       | 28                             | 27                                         | 26         | 25               | 30                   | 29                                                           | 28                               | 27             | 26          | 25        | 30                |
| -22                      | 50       |                                | 334 44                                     |            | 1220             |                      | N.T.A                                                        | The                              | MA Z           | et 28       | 1 20      | 1 3               |
| 1                        | 30       | County Road                    | 1600                                       |            | White:           | 17/17                |                                                              | 601                              | unty Road 1600 | thoat       | 1 The     | 1.557             |
| 52                       | 32       | 33                             | 34                                         | 35         | 36               | 31                   | 32                                                           | 33                               | 34             | 35          | 36        | 31                |
| 2                        | 32       | 1264                           | 54                                         | 30         | 30               | 31<br>1388 ft        | 32                                                           | Wy.                              | 34             | 30          | 30        | 31                |
|                          |          |                                | GR                                         | ADY        |                  | 1300 H               |                                                              | P. S.                            |                |             | STATE OF  | Mabs              |