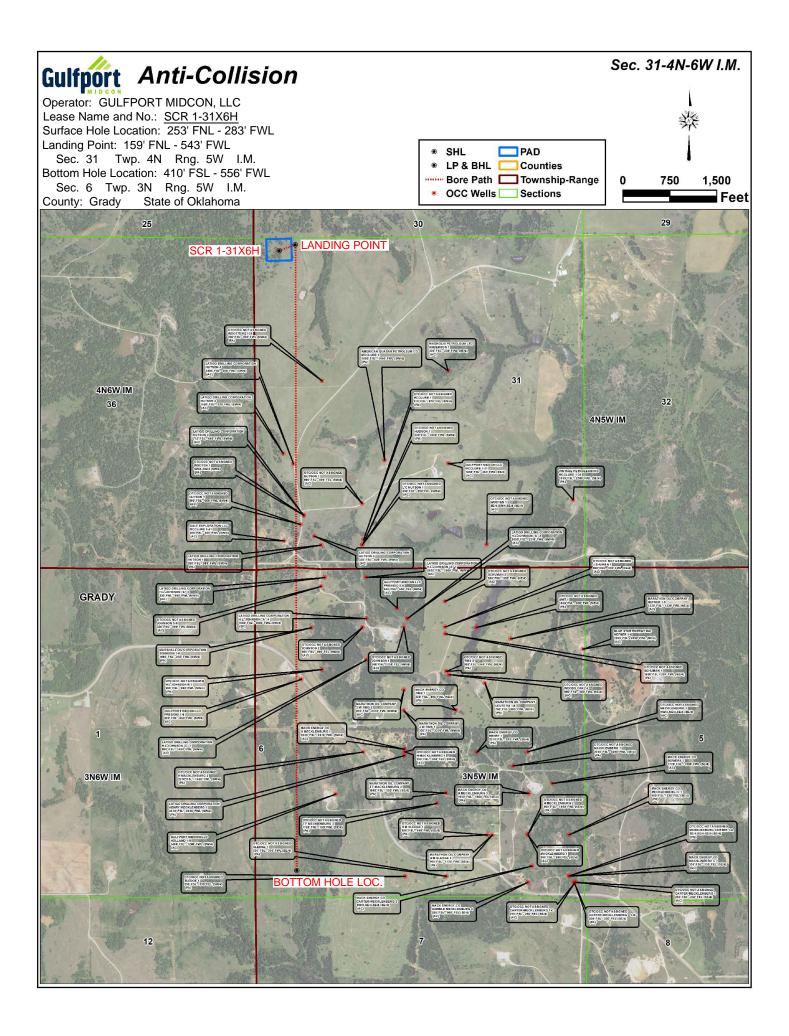

| Section: 6       Township: 3N       Range: 5W       Meridian: IM       Total Length: 10001         County: GRADY       Measured Total Depth: 25709 | IULTI UNIT HOLE 1                              |                                 |
|----------------------------------------------------------------------------------------------------------------------------------------------------|------------------------------------------------|---------------------------------|
| County: GRADY Measured Total Depth: 25709                                                                                                          | Section: 6 Township: 3N Range: 5W Meridian: IM | Total Length: 10001             |
|                                                                                                                                                    | County: GRADY                                  | Measured Total Depth: 25709     |
| Spot Location of End Point: NE SW SW SW True Vertical Depth: 15269                                                                                 | Spot Location of End Point: NE SW SW SW        | True Vertical Depth: 15269      |
| Feet From: SOUTH 1/4 Section Line: 410 End Point Location from                                                                                     | Feet From: <b>SOUTH</b> 1/4 Section Line: 410  | End Point Location from         |
| Feet From:WEST1/4 Section Line: 556Lease, Unit, or Property Line: 410                                                                              | Feet From: WEST 1/4 Section Line: 556 Lea      | ase,Unit, or Property Line: 410 |

| NOTES:                                  |                                                                                                                                                                                                                                                                                                                                                                                                                                                                                                                                      |
|-----------------------------------------|--------------------------------------------------------------------------------------------------------------------------------------------------------------------------------------------------------------------------------------------------------------------------------------------------------------------------------------------------------------------------------------------------------------------------------------------------------------------------------------------------------------------------------------|
| Category                                | Description                                                                                                                                                                                                                                                                                                                                                                                                                                                                                                                          |
| DEEP SURFACE CASING                     | [12/15/2021 - GC2] - APPROVED; NOTIFY OCC FIELD INSPECTOR IMMEDIATELY OF ANY LOSS OF CIRCULATION OR FAILURE TO CIRCULATE CEMENT TO SURFACE ON ANY CONDUCTOR OR SURFACE CASING                                                                                                                                                                                                                                                                                                                                                        |
| HYDRAULIC FRACTURING                    | [12/15/2021 - GC2] - OCC 165:10-3-10 REQUIRES:                                                                                                                                                                                                                                                                                                                                                                                                                                                                                       |
|                                         | 1) NOTICE SHALL BE GIVEN AT LEAST 5 BUSINESS DAYS PRIOR TO COMMENCEMENT OF<br>HYDRAULIC FRACTURING OPERATIONS ON A HORIZONTAL WELL TO OPERATORS PRODUCING<br>WELLS WITHIN 1 MILE OF THE COMPLETION INTERVAL OF THE SUBJECT WELL. THE NOTICE<br>TO SUCH OPERATORS SHALL CONTAIN THE INFORMATION IN FORM 6000NOO. IF THE<br>HYDRAULIC FRACTURING OPERATIONS SCHEDULE CHANGES AFTER NOTICE HAS BEEN<br>PROVIDED, RESULTING IN A DELAY OF OPERATIONS OF MORE THAN 5 DAYS FROM THE<br>INITIAL NOTICE, NEW NOTICE IS REQUIRED TO BE GIVEN; |
|                                         | 2) NOTICE WILL BE GIVEN TO THE OCC CENTRAL OFFICE AND LOCAL DISTRICT OFFICES AT<br>LEAST 48 HOURS PRIOR TO COMMENCEMENT OF HYDRAULIC FRACTURING OPERATIONS.<br>FORM 6000NHF SHALL BE USED AND IS FOUND AT THIS LINK:<br>OCCEWEB.COM/OG/OGFORMS.HTML; AND,                                                                                                                                                                                                                                                                            |
|                                         | 3) THE CHEMICAL DISCLOSURE OF HYDRAULIC FRACTURING INGREDIENTS FOR ALL WELLS IS<br>TO BE REPORTED TO FRACFOCUS WITHIN 60 DAYS AFTER THE CONCLUSION OF HYDRAULIC<br>FRACTURING OPERATIONS, FOUND AT FRACFOCUS.ORG                                                                                                                                                                                                                                                                                                                     |
| INCREASED DENSITY – 721201              | [12/17/2021 - GB6] - 6-3N-5W<br>X385120 WDFD<br>6 WELLS<br>10/19/2021                                                                                                                                                                                                                                                                                                                                                                                                                                                                |
| INCREASED DENSITY – 721202              | [12/17/2021 - GB6] - 31-4N-5W<br>X390452 WDFD<br>6 WELLS<br>10/19/2021                                                                                                                                                                                                                                                                                                                                                                                                                                                               |
| LOCATION EXCEPTION - 721196 (202101756) | [12/17/2021 - GB6] - (I.O.) 31-4N-5W & 6-3N-5W<br>X390452 WDFD 31-4N-5W<br>X385120 WDFD 6-3N-5W<br>X165:10-3-28(C)(2)(B) MAY BE CLOSER THAN 600' TO PRESIDIO 1-6 (API# 051-22573)<br>COMPL. INT. (31-4N-5W) NCT 150' FNL, NCT 0' FSL, NCT 330' FWL<br>COMPL. INT. (6-3N-5W) NCT 0' FNL, NCT 150' FSL, NCT 330' FWL<br>NO OPER. NAMED<br>10/19/2021                                                                                                                                                                                   |
| МЕМО                                    | [12/15/2021 - GC2] - CLOSED SYSTEM=STEEL PITS PER OPERATOR REQUEST, OBM RETURNED TO VENDOR, CUTTINGS PERMITTED PER DISTRICT                                                                                                                                                                                                                                                                                                                                                                                                          |
| SPACING - 722149 (202101750)            | [12/17/2021 - GB6] - (I.O.) 31-4N-5W & 6-3N-5W<br>EST MULTIUNIT HORIZONTAL WELL<br>X390452 WDFD 31-4N-5W<br>X385120 WDFD 6-3N-5W<br>50% 31-4N-5W<br>50% 6-3N-5W<br>NO OPER. NAMED<br>12/13/2021                                                                                                                                                                                                                                                                                                                                      |
| SPACING – 385120                        | [12/17/2021 - GB6] - (640) 6-3N-5W<br>EXT 371087 WDFD, OTHER                                                                                                                                                                                                                                                                                                                                                                                                                                                                         |
| SPACING – 390452                        | [12/17/2021 - GB6] - (640) 31-4N-5W<br>EXT OTHER<br>EXT 360406 WDFD                                                                                                                                                                                                                                                                                                                                                                                                                                                                  |