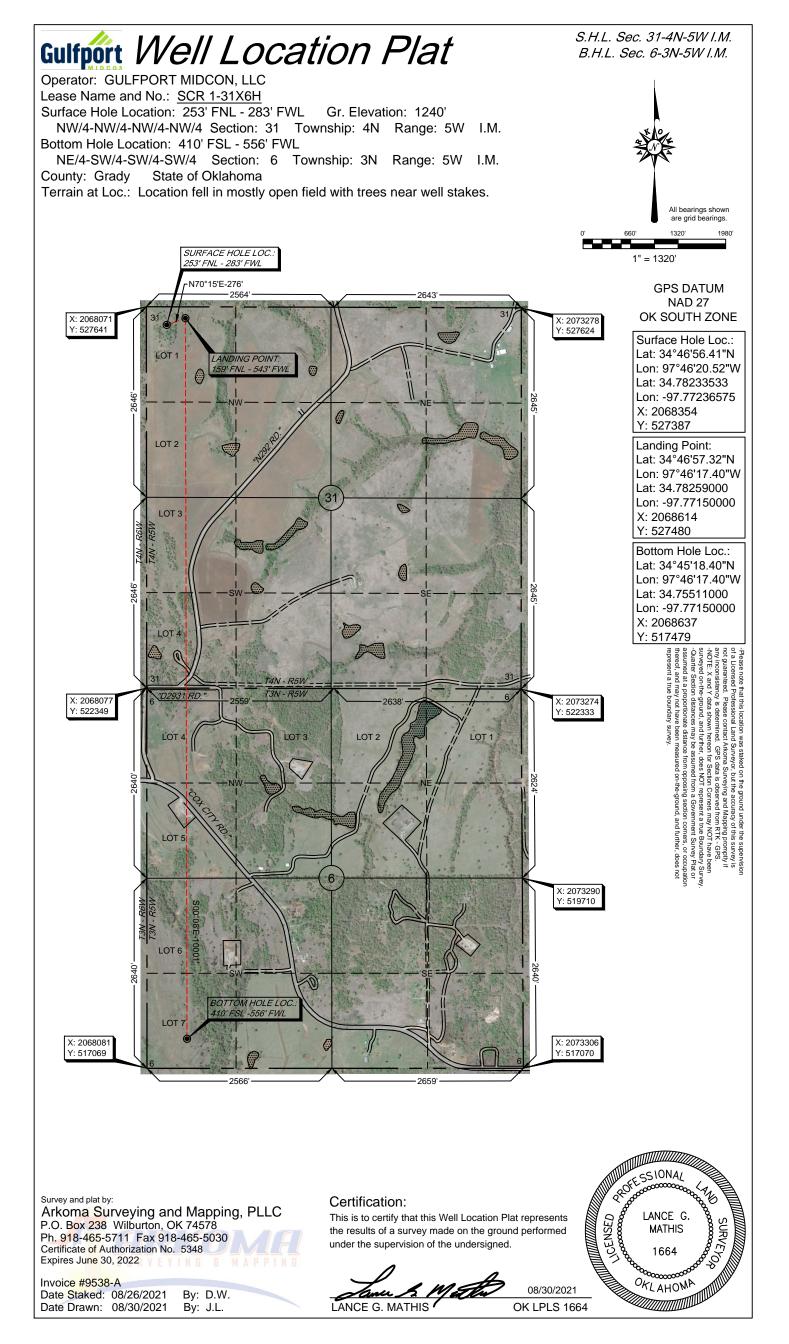

| Section: 6       Township: 3N       Range: 5W       Meridian: IM       Total Length: 10001         County: GRADY       Measured Total Depth: 25709 | IULTI UNIT HOLE 1                              |                                 |
|----------------------------------------------------------------------------------------------------------------------------------------------------|------------------------------------------------|---------------------------------|
| County: GRADY Measured Total Depth: 25709                                                                                                          | Section: 6 Township: 3N Range: 5W Meridian: IM | Total Length: 10001             |
|                                                                                                                                                    | County: GRADY                                  | Measured Total Depth: 25709     |
| Spot Location of End Point: NE SW SW SW True Vertical Depth: 15269                                                                                 | Spot Location of End Point: NE SW SW SW        | True Vertical Depth: 15269      |
| Feet From: SOUTH 1/4 Section Line: 410 End Point Location from                                                                                     | Feet From: <b>SOUTH</b> 1/4 Section Line: 410  | End Point Location from         |
| Feet From:WEST1/4 Section Line: 556Lease, Unit, or Property Line: 410                                                                              | Feet From: WEST 1/4 Section Line: 556 Lea      | ase,Unit, or Property Line: 410 |