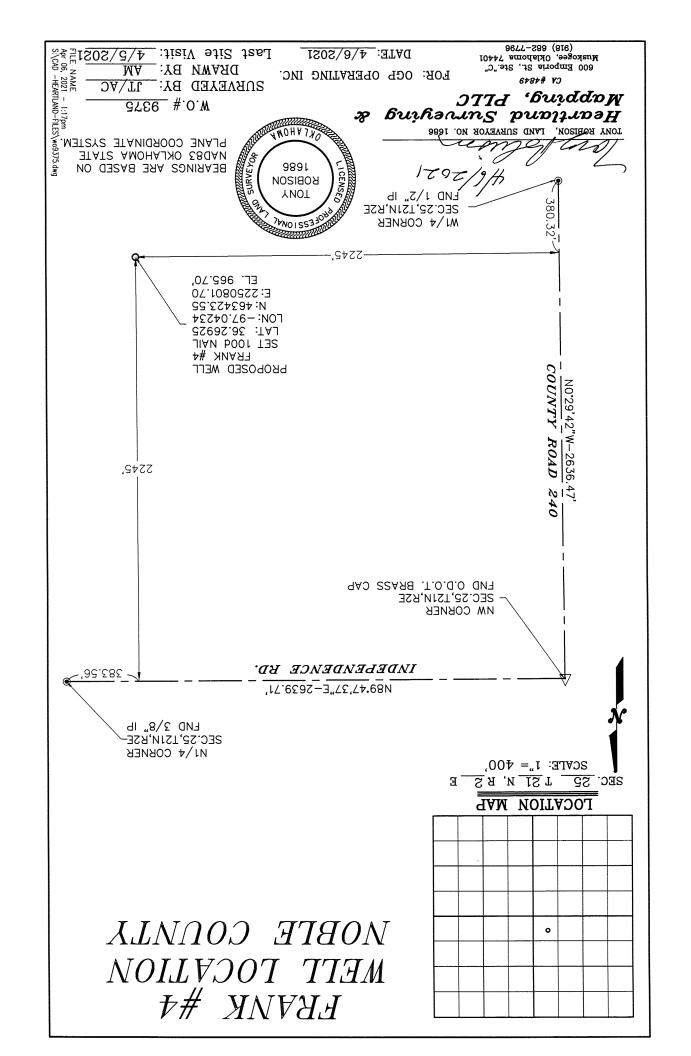

## **PERMIT TO DRILL**

| WELL LOCATION: Sec                          | ction: 25           | Township:      | 21N I           | Range: 2E   | County:        | NOBL                                                   | E                     |                   |           |              |              |           |                                                                                           |  |  |  |  |  |  |
|---------------------------------------------|---------------------|----------------|-----------------|-------------|----------------|--------------------------------------------------------|-----------------------|-------------------|-----------|--------------|--------------|-----------|-------------------------------------------------------------------------------------------|--|--|--|--|--|--|
| SPOT LOCATION: NW                           | SE SE               | NW             | FEET FROM C     | UARTER: FRO | M NORTH        | FRO                                                    | M WEST                |                   |           |              |              |           |                                                                                           |  |  |  |  |  |  |
|                                             |                     |                | SECTIO          | ON LINES:   | 2245           |                                                        | 2245                  |                   |           |              |              |           |                                                                                           |  |  |  |  |  |  |
| Lease Name: FRAN                            | к                   |                |                 | Well        | No: 4          |                                                        |                       | Well will be      | 395       | feet from    | nearest unit | or lease  | boundary.                                                                                 |  |  |  |  |  |  |
| Operator Name: O G P                        | OPERATING INC       | ;              |                 | Telepho     | one: 2146962   | 2393                                                   |                       |                   |           | ОТС          | OCC Num      | ber:      | 17901 0                                                                                   |  |  |  |  |  |  |
| O G P OPERATING                             | INC                 |                |                 |             |                | $\rceil \lceil$                                        | ROLAND H. FRA         | NK                |           |              |              |           |                                                                                           |  |  |  |  |  |  |
| 8140 WALNUT HILL LN STE 610                 |                     |                |                 |             |                |                                                        | 6725 STEINER D        | R                 |           |              |              |           |                                                                                           |  |  |  |  |  |  |
| DALLAS,                                     |                     | TX             | 75231-43        | 36          |                |                                                        | SACRAMENTO            |                   |           | CA           | 95823        |           |                                                                                           |  |  |  |  |  |  |
|                                             |                     |                |                 |             |                |                                                        |                       |                   |           |              |              |           |                                                                                           |  |  |  |  |  |  |
|                                             |                     |                |                 |             |                |                                                        |                       |                   |           |              |              |           |                                                                                           |  |  |  |  |  |  |
| Farmation (a) (Dam                          | :+ \/-!:-!          |                | ti O            | J. A.       |                |                                                        |                       |                   |           |              |              |           |                                                                                           |  |  |  |  |  |  |
| ( ) (                                       | mit Valid for Li    |                | mations Or      | • •         |                | ,                                                      |                       |                   |           |              |              |           |                                                                                           |  |  |  |  |  |  |
| Name                                        |                     | Code Depth     |                 |             |                |                                                        |                       |                   |           |              |              |           |                                                                                           |  |  |  |  |  |  |
| 1 HOTSON                                    |                     | 451H           | rsn<br>—————    | 540         |                |                                                        |                       |                   |           |              |              |           |                                                                                           |  |  |  |  |  |  |
| Spacing Orders: No Spac                     | ing                 |                |                 | Location E  | xception Orde  | rs: N                                                  | lo Exceptions         |                   | Ind       | creased Den  | sity Orders: | No Den    | sity Orders                                                                               |  |  |  |  |  |  |
| Pending CD Numbers: N                       | lo Pending          |                |                 | Workin      | g interest own | ers' no                                                | otified: ***          |                   |           | Spe          | cial Orders: | No Spec   | cial Orders                                                                               |  |  |  |  |  |  |
| Total Depth: 560                            | Ground E            | Elevation: 9   | 66              | Surfac      | ce Casing:     | 490                                                    | )                     | Depth             | to base o | of Treatable | Water-Bearir | ng FM: 2  | 90                                                                                        |  |  |  |  |  |  |
| Under Federal                               | Jurisdiction: No    |                |                 |             |                | 7                                                      | Approved Method for o | lisposal of Drill | ing Flui  | ds:          |              |           |                                                                                           |  |  |  |  |  |  |
| Fresh Water Supply Well Drilled: No         |                     |                |                 |             | ,              | A. Evaporation/dewater and backfilling of reserve pit. |                       |                   |           |              |              |           |                                                                                           |  |  |  |  |  |  |
| Surface Water u                             | used to Drill: No   |                |                 |             |                |                                                        |                       |                   |           |              |              |           |                                                                                           |  |  |  |  |  |  |
| PIT 1 INFORMATIO                            | ON                  |                |                 |             |                |                                                        | Category              | of Pit: 4         |           |              |              |           |                                                                                           |  |  |  |  |  |  |
| Type of Pit System: ON SITE                 |                     |                |                 |             |                | Liner not required for Category: 4                     |                       |                   |           |              |              |           |                                                                                           |  |  |  |  |  |  |
| Type of Mud System: AIR                     |                     |                |                 |             |                | Pit Location is: BED AQUIFER                           |                       |                   |           |              |              |           |                                                                                           |  |  |  |  |  |  |
| 1                                           |                     |                |                 |             |                |                                                        | Pit Location Form     | ation: OSCAR      | !         |              |              |           |                                                                                           |  |  |  |  |  |  |
|                                             |                     |                |                 |             |                |                                                        |                       |                   |           |              |              |           | Mud System Change to Water-Based or Oil-Based Mud Requires an Amended Intent (Form 1000). |  |  |  |  |  |  |
| Is depth to top of gr                       | round water greate  | er than 10ft b | pelow base of p | oit? Y      |                |                                                        |                       | Water-Based o     | r Oil-Bas | sed Mud Red  | quires an Am | ended Int | ent (Form                                                                                 |  |  |  |  |  |  |
| Is depth to top of gr<br>Within 1 mile of m | -                   |                | pelow base of p | oit? Y      |                |                                                        |                       | Water-Based o     | r Oil-Bas | sed Mud Red  | quires an Am | ended Int | ent (Form                                                                                 |  |  |  |  |  |  |
| Within 1 mile of m                          | -                   | II? N          | pelow base of p | oit? Y      |                |                                                        |                       | Water-Based o     | r Oil-Bas | sed Mud Red  | quires an Am | ended Int | ent (Form                                                                                 |  |  |  |  |  |  |
| Within 1 mile of m                          | nunicipal water wel | ? N<br>  a? N  |                 | oit? Y      |                |                                                        |                       | Water-Based o     | r Oil-Bas | sed Mud Red  | quires an Am | ended Int | ent (Form                                                                                 |  |  |  |  |  |  |