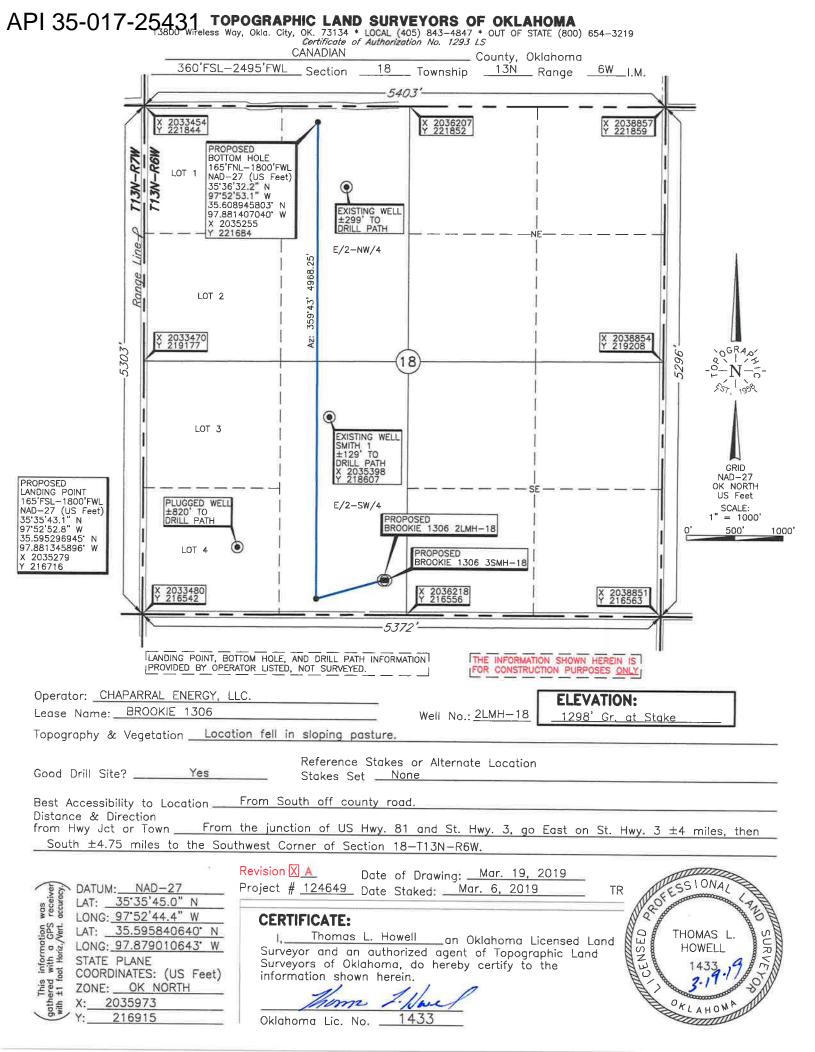

## HORIZONTAL HOLE 1

| Sec                                     | 18 | Twp | 13N               | Rge    | 6W       | С   | ounty | CAN | ADIAN |  |
|-----------------------------------------|----|-----|-------------------|--------|----------|-----|-------|-----|-------|--|
| Spot Location of End Point: NE NW NE NW |    |     |                   |        |          |     |       |     |       |  |
| Feet From: NORTH                        |    |     | 1/4 Section Line: |        |          | 16  | 65    |     |       |  |
| Feet From: WEST 1/4                     |    |     |                   | 1/4 Se | ction Li | ne: | 18    | 300 |       |  |
| Depth of Deviation: 7804                |    |     |                   |        |          |     |       |     |       |  |
| Radius of Turn: 600                     |    |     |                   |        |          |     |       |     |       |  |
| Direction: 359                          |    |     |                   |        |          |     |       |     |       |  |
| Total Length: 4968                      |    |     |                   |        |          |     |       |     |       |  |
| Measured Total Depth: 13715             |    |     |                   |        |          |     |       |     |       |  |
| True Vertical Depth: 8915               |    |     |                   |        |          |     |       |     |       |  |
| End Point Location from Lease,          |    |     |                   |        |          |     |       |     |       |  |
| Unit, or Property Line: 359             |    |     |                   |        |          |     |       |     |       |  |
|                                         |    |     |                   |        |          |     |       |     |       |  |

## **TOPOGRAPHIC LAND SURVEYORS OF OKLAHOMA**

Surveying and Mapping for the Energy Industry 13800 Wireless Way, Oklahoma City, OK 73134 www.topographic.com Telephone Numbers: Local (405) 843-4847 Toll Free (800) 654-3219

VICINITY MAP

Scale: 1'' = 3 Miles

Sec. <u>18</u> Twp. <u>13N</u> Rng. <u>6W</u> I.M.

County\_\_\_\_CANADIAN\_\_\_\_State\_\_\_\_OK

Operator CHAPARRAL ENERGY, LLC.

Sec. <u>18</u> Twp. <u>13N</u> Rng. <u>6W</u> I.M.

County\_\_\_\_CANADIAN\_\_\_\_State\_\_\_\_OK\_\_\_\_

Operator CHAPARRAL ENERGY, LLC.

Description 360'FSL-2495'FWL

Lease BROOKIE 1306 2LMH-18

Elevation 1298' Gr. at Stake

Above Background Data from U.S.G.S. Topographic Map Scale: 1"=2000'

Contour Interval 10'

When elevation is shown hereon it is the ground elevation of the location stake. Review this plat and inform us immediately of any possible discrepancy.