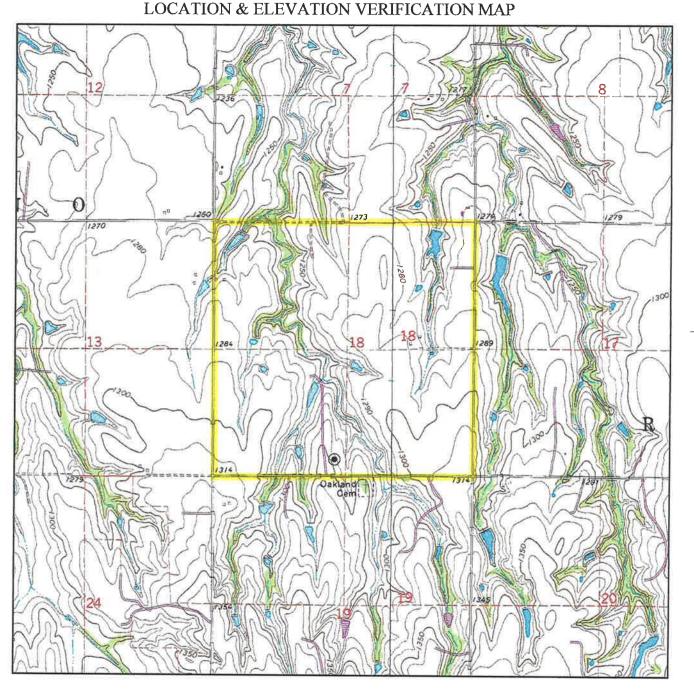

## **TOPOGRAPHIC LAND SURVEYORS OF OKLAHOMA**

Surveying and Mapping for the Energy Industry 13800 Wireless Way, Oklahoma City, OK 73134 www.topographic.com Telephone Numbers: Local (405) 843-4847 Toll Free (800) 654-3219

Sec. <u>18</u> Twp. <u>13N</u> Rng. <u>6W</u> I.M.

County\_\_\_\_CANADIAN\_\_\_\_State\_\_\_\_OK\_\_\_\_

Operator CHAPARRAL ENERGY, LLC.

Description 360'FSL-2495'FWL

Lease BROOKIE 1306 2LMH-18

Elevation 1298' Gr. at Stake

Above Background Data from U.S.G.S. Topographic Map Scale: 1"=2000'

Contour Interval 10'

When elevation is shown hereon it is the ground elevation of the location stake. Review this plat and inform us immediately of any possible discrepancy.