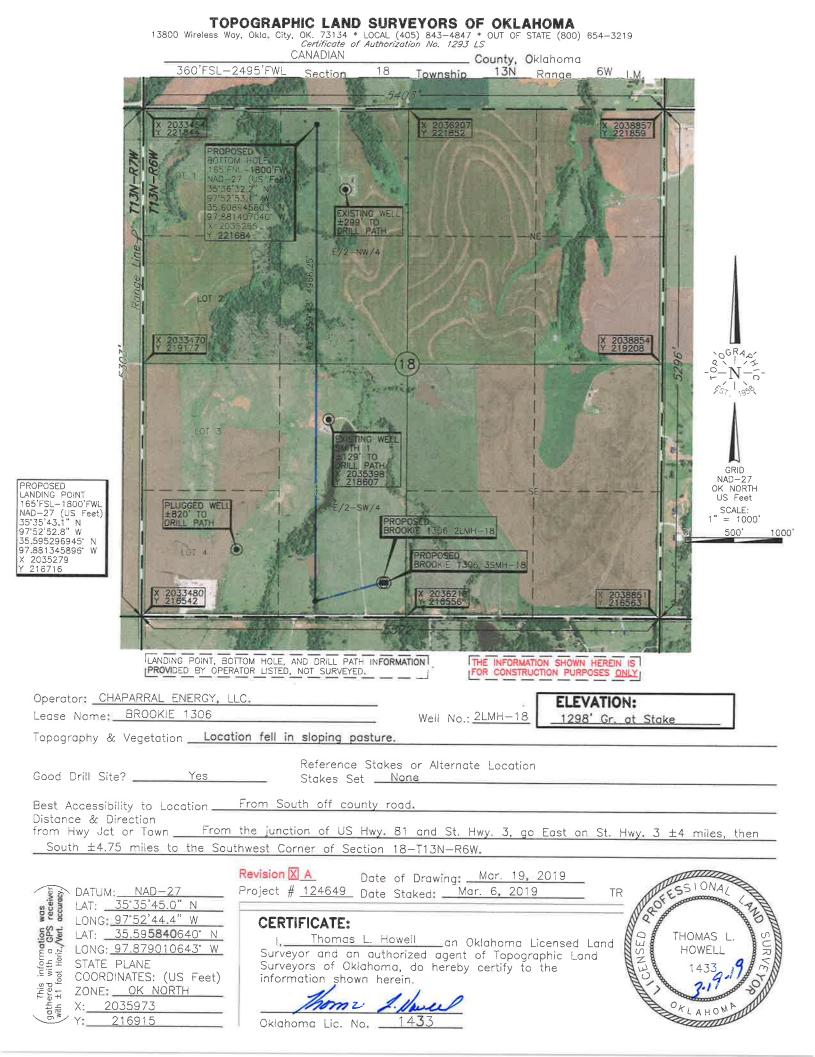

## **TOPOGRAPHIC LAND SURVEYORS OF OKLAHOMA**

Surveying and Mapping for the Energy Industry 13800 Wireless Way, Oklahoma City, OK 73134 www.topographic.com Telephone Numbers: Local (405) 843-4847 Toll Free (800) 654-3219

VICINITY MAP

Scale: 1'' = 3 Miles

Sec. <u>18</u> Twp. <u>13N</u> Rng. <u>6W</u> I.M.

County\_\_\_\_CANADIAN\_\_\_\_State\_\_\_\_OK

Operator CHAPARRAL ENERGY, LLC.

Sec. <u>18</u> Twp. <u>13N</u> Rng. <u>6W</u> I.M.

County\_\_\_\_CANADIAN\_\_\_\_State\_\_\_\_OK\_\_\_\_

Operator CHAPARRAL ENERGY, LLC.

Description 360'FSL-2495'FWL

Lease BROOKIE 1306 2LMH-18

Elevation 1298' Gr. at Stake

Above Background Data from U.S.G.S. Topographic Map Scale: 1"=2000'

Contour Interval 10'

When elevation is shown hereon it is the ground elevation of the location stake. Review this plat and inform us immediately of any possible discrepancy.