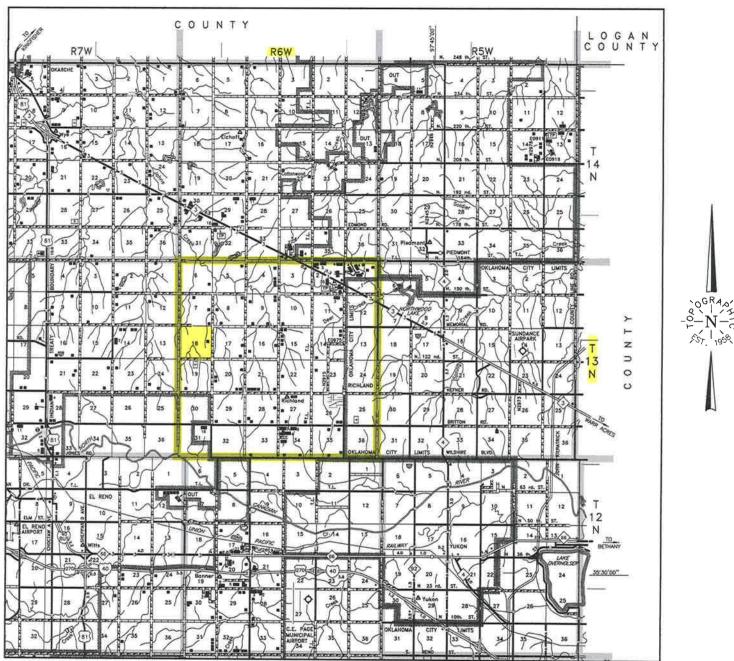

VICINITY MAP

Scale: 1'' = 3 Miles

Sec. <u>18</u> Twp. <u>13N</u> Rng. <u>6W</u> I.M.

County\_\_\_\_CANADIAN\_\_\_\_State\_\_\_\_OK

Operator CHAPARRAL ENERGY, LLC.

## **TOPOGRAPHIC LAND SURVEYORS OF OKLAHOMA**

Surveying and Mapping for the Energy Industry 13800 Wireless Way, Oklahoma City, OK 73134 www.topographic.com Telephone Numbers: Local (405) 843-4847 Toll Free (800) 654-3219

Sec. <u>18</u> Twp. <u>13N</u> Rng. <u>6W</u> I.M.

County\_\_\_\_CANADIAN\_\_\_\_State\_\_\_\_OK\_\_\_\_

Operator CHAPARRAL ENERGY, LLC.

Description 360'FSL-2495'FWL

Lease BROOKIE 1306 2LMH-18

Elevation 1298' Gr. at Stake