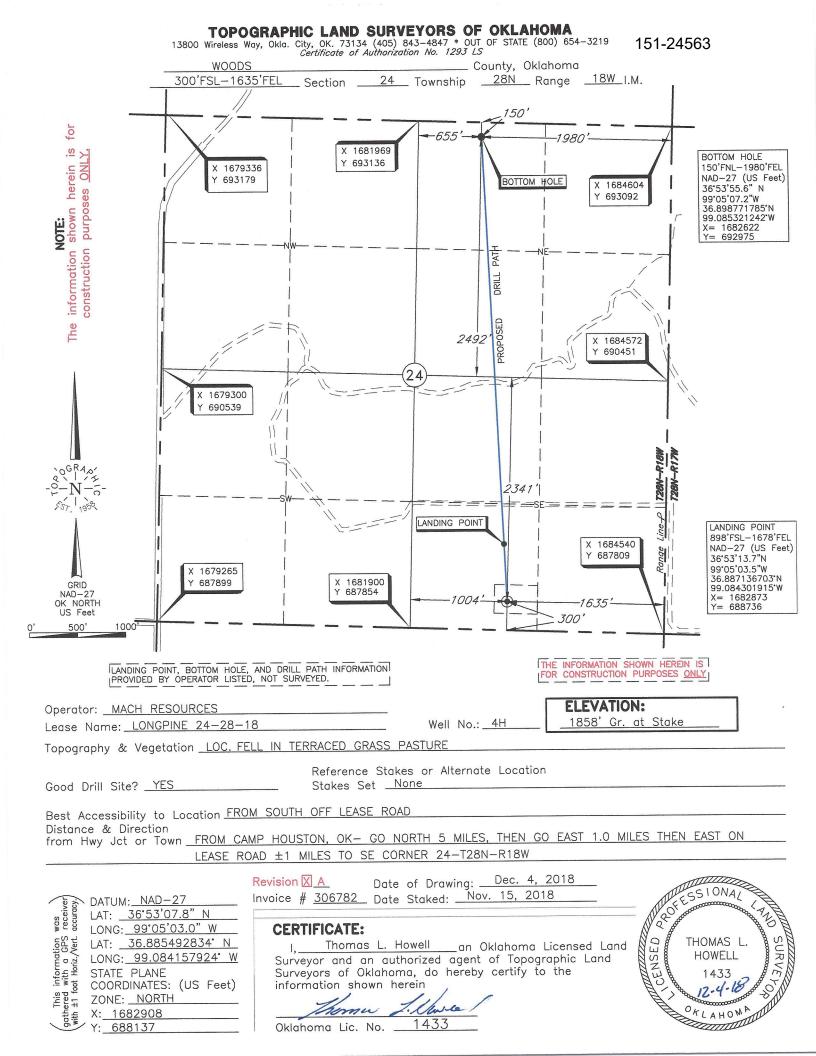

| PI NUMBER: 151 24563<br>prizontal Hole Oil & Gas                                                  | OIL & GAS (<br>F<br>OKLAHO | CORPORATION COMMISSI<br>CONSERVATION DIVISION<br>P.O. BOX 52000<br>MA CITY, OK 73152-2000<br>Rule 165:10-3-1) |                                                            |
|---------------------------------------------------------------------------------------------------|----------------------------|---------------------------------------------------------------------------------------------------------------|------------------------------------------------------------|
|                                                                                                   | P                          | ERMIT TO DRILL                                                                                                |                                                            |
|                                                                                                   |                            |                                                                                                               |                                                            |
| WELL LOCATION: Sec: 24 Twp: 28N Rge:                                                              | 18W County: WOODS          | 3                                                                                                             |                                                            |
| SPOT LOCATION: SE SE SW SE                                                                        | FEET FROM QUARTER: FROM S  | OUTH FROM EAST                                                                                                |                                                            |
|                                                                                                   | SECTION LINES: 30          | 00 1635                                                                                                       |                                                            |
| Lease Name: LONGPINE 24-28-18                                                                     | Well No: 4                 | н                                                                                                             | Well will be 300 feet from nearest unit or lease boundary. |
| Operator BCE-MACH LLC<br>Name:                                                                    |                            | Telephone: 4052528151                                                                                         | OTC/OCC Number: 24174 0                                    |
| BCE-MACH LLC<br>14201 WIRELESS WAY STE 300                                                        |                            | JAMES M<br>2620 KEL                                                                                           | . LONGPINE AND CHERYL L. LONGPINE<br>LY RD.                |
| OKLAHOMA CITY, OK                                                                                 | 73134-2512                 | ENID                                                                                                          | OK 73703                                                   |
| 1 MISSISSIPPI<br>2<br>3<br>4<br>5<br>Speciae Orders: 146316                                       | 5761                       | 6<br>7<br>8<br>9<br>10                                                                                        |                                                            |
| Spacing Orders: 140310                                                                            | Location Exception Or      | ders:                                                                                                         | Increased Density Orders:                                  |
| Pending CD Numbers: 201901813<br>201901814                                                        |                            |                                                                                                               | Special Orders:                                            |
| Total Depth: 10603 Ground Elevation                                                               | 1858 Surface Ca            | asing: 660                                                                                                    | Depth to base of Treatable Water-Bearing FM: 610           |
| Under Federal Jurisdiction: No                                                                    | Fresh Water St             | upply Well Drilled: No                                                                                        | Surface Water used to Drill: Yes                           |
| PIT 1 INFORMATION                                                                                 |                            | Approved Method for o                                                                                         | disposal of Drilling Fluids:                               |
| Type of Pit System: CLOSED Closed System Mea                                                      | ans Steel Pits             |                                                                                                               |                                                            |
| Type of Mud System: WATER BASED                                                                   |                            |                                                                                                               | lication (REQUIRES PERMIT) PERMIT NO: 19-3641              |
| Chlorides Max: 25000 Average: 8000                                                                |                            | H. CLOSED SYSTEM                                                                                              | <i>I</i> = STEEL PITS PER OPERATOR REQUEST                 |
| Is depth to top of ground water greater than 10ft below<br>Within 1 mile of municipal water well? | w base of pit? Y           |                                                                                                               |                                                            |
| Within 1 mile of municipal water well? N<br>Wellhead Protection Area? N                           |                            |                                                                                                               |                                                            |
| Pit <b>is</b> located in a Hydrologically Sensitive Are                                           | а                          |                                                                                                               |                                                            |
| Category of Pit: C                                                                                | <u></u>                    |                                                                                                               |                                                            |
| Liner not required for Category: C                                                                |                            |                                                                                                               |                                                            |
| Pit Location is BED AQUIFER                                                                       |                            |                                                                                                               |                                                            |
| Pit Location Formation: MARLOW                                                                    |                            |                                                                                                               |                                                            |
|                                                                                                   |                            |                                                                                                               |                                                            |

## WOODS Sec 24 Twp 28N Rge 18W County Spot Location of End Point: N2 N2 NI\// NE Feet From: NORTH 1/4 Section Line: 150 Feet From: EAST 1/4 Section Line: 1980 Depth of Deviation: 5457 Radius of Turn: 573 Direction: 357 Total Length: 4246 Measured Total Depth: 10603 True Vertical Depth: 5761 End Point Location from Lease. Unit. or Property Line: 150 Notes: Description Category HYDRAULIC FRACTURING 3/22/2019 - G71 - OCC 165:10-3-10 REQUIRES: 1) PRIOR TO COMMENCEMENT OF HYDRAULIC FRACTURING OPERATIONS FOR HORIZONTAL WELLS, NOTICE GIVEN FIVE BUSINESS DAYS IN ADVANCE TO OFFSET OPERATORS WITH WELLS COMPLETED IN THE SAME COMMON SOURCE OF SUPPLY WITHIN 1/2 MILE: 2) WITH NOTICE ALSO GIVEN 48 HOURS IN ADVANCE OF HYDRAULIC FRACTURING ALL WELLS TO BOTH THE OCC CENTRAL OFFICE AND LOCAL DISTRICT OFFICES, USING THE "FRAC NOTICE FORM" FOUND AT THE FOLLOWING LINK: OCCEWEB.COM/OG/OGFORMS.HTML; AND, 3) THE CHEMICAL DISCLOSURE OF HYDRAULIC FRACTURING INGREDIENTS FOR ALL WELLS TO BE REPORTED TO FRACFOCUS WITHIN 60 DAYS AFTER THE CONCLUSION THE HYDRAULIC FRACTURING OPERATIONS, USING THE FOLLOWING LINK: FRACFOCUS.ORG PENDING CD - 201901813 4/2/2019 - G58 - 24-28N-18W X146316 MISS 1 WELL NO OP. NAMED REC 4/8/2019 (THOMAS) PENDING CD - 201901814 4/2/2019 - G58 - (I.O.) 24-28N-18W X146316 MISS X165:10-3-28(C)(2)(B) MAY BE CLOSER THAN 600' TO EXISTING/PROPOSED WELL COMPL. INT. NCT 150' FSL, NCT 150' FNL, NCT 1320' FEL NO OP. NAMED REC 4/8/2019 (THOMAS) SPACING - 146316 4/2/2019 - G58 - (640) 24-28N-18W EXT OTHERS EXT 62636 MISS, OTHER