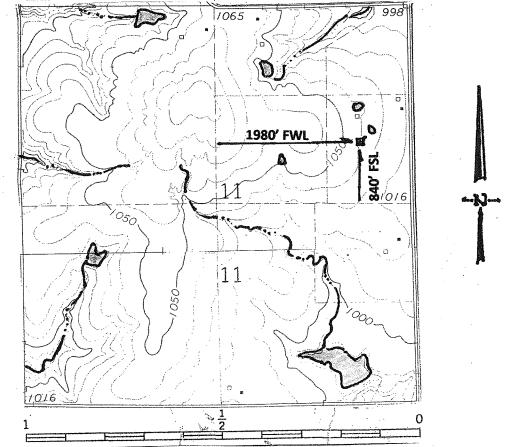

## PERMIT TO DRILL

| VELL LOCATION:                                                   | Sec: 11 -          | Гwp: 16N Rge:        | 4E County: LIN          | COLN                   |                                                                            |                     |                                              |
|------------------------------------------------------------------|--------------------|----------------------|-------------------------|------------------------|----------------------------------------------------------------------------|---------------------|----------------------------------------------|
| SPOT LOCATION:                                                   | S2 N2              | SE NE                | FEET FROM QUARTER: FROM | SOUTH FROM             | EAST                                                                       |                     |                                              |
|                                                                  |                    |                      | SECTION LINES:          | 840                    | 660                                                                        |                     |                                              |
| Lease Name:                                                      | VAUGHAN-SUM        | MERS                 | Well No:                | 1-11                   |                                                                            | Well will be        | 660 feet from nearest unit or lease boundary |
| Operator<br>Name:                                                | SPESS OIL C        | OMPANY INC           |                         | Telephone: 9           | 9183585831; 918358:                                                        | 5                   | OTC/OCC Number: 2057 0                       |
| SPESS OIL COMPANY INC 200 S BROADWAY ST CLEVELAND, OK 74020-4617 |                    |                      |                         |                        | TONYA MARIE VAUGHAN & LORENE ANN SUMMERS 780301 S. 3460 ROAD AGRA OK 73012 |                     |                                              |
| Formation(s)                                                     |                    | alid for Listed F    | Formations Only):       |                        |                                                                            |                     |                                              |
|                                                                  | Name               |                      | Depth                   |                        | Name                                                                       |                     | Depth                                        |
|                                                                  | CLEVELAND          |                      | 3050                    |                        | 6                                                                          |                     |                                              |
|                                                                  | OSWEGO             |                      | 3600                    |                        | 7                                                                          |                     |                                              |
|                                                                  | PRUE               |                      | 3700                    |                        | 8                                                                          |                     |                                              |
|                                                                  | /ERDIGRIS          |                      | 3750                    |                        | 9                                                                          |                     |                                              |
| 5                                                                |                    |                      |                         |                        | 10                                                                         |                     |                                              |
| Spacing Orders:                                                  | 692201             |                      | Location Exceptio       | n Orders:              |                                                                            | Incr                | reased Density Orders:                       |
| Pending CD Numb                                                  | ers:               |                      |                         |                        |                                                                            | Spe                 | cial Orders:                                 |
| Total Depth: 37                                                  | 770                | Ground Elevation:    | 1038 Surface            | Casing: 810            |                                                                            | Depth               | to base of Treatable Water-Bearing FM: 760   |
| Under Federal Jurisdiction: No Fresh Water S                     |                    |                      |                         | er Supply Well Drilled | d: No                                                                      |                     | Surface Water used to Drill: Yes             |
| PIT 1 INFORMATION                                                |                    |                      |                         | А                      | pproved Method for o                                                       | lisposal of Drillir | ng Fluids:                                   |
| Type of Pit System: ON SITE                                      |                    |                      |                         |                        | A. Evaporation/dewater and backfilling of reserve pit.                     |                     |                                              |
| Type of Mud Syst                                                 |                    | ASED                 |                         |                        |                                                                            |                     |                                              |
| Chlorides Max: 50                                                |                    |                      |                         |                        |                                                                            |                     |                                              |
|                                                                  | -                  | ater than 10ft belov | v base of pit? Y        | _                      |                                                                            |                     |                                              |
| Within 1 mile of m                                               | _                  |                      | ,                       |                        |                                                                            |                     |                                              |
| Wellhead Protecti                                                | ion Area? N        |                      |                         |                        |                                                                            |                     |                                              |
| Pit <b>is</b> locat                                              | ted in a Hydrologi | cally Sensitive Area | а.                      |                        |                                                                            |                     |                                              |
| Category of Pit:                                                 | 2                  |                      |                         |                        |                                                                            |                     |                                              |
| Liner not require                                                | ed for Category:   | 2                    |                         |                        |                                                                            |                     |                                              |

## SOUTHWESTERN RESOURCES, INCORPORATED

6234 South 73rd East Avenue, Tulsa, Oklahoma 74133

PHONE (918) 286-3601

CELL (918) 344-4991

LINCOLN

**COUNTY, OKLAHOMA** 

840' FSL 81980' FWL of the NE/4 SECTION 11 TOWNSHIP 16N RANGE 4E I.M.