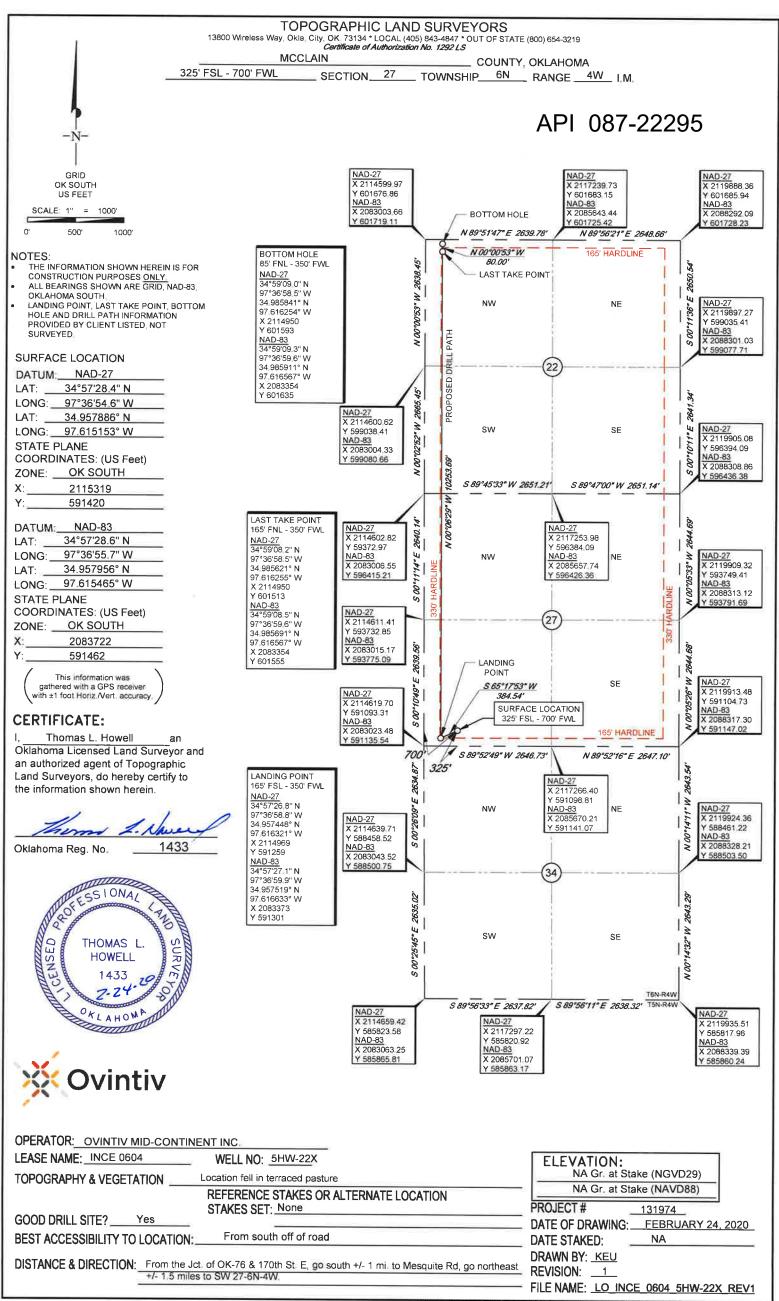

## PERMIT TO DRILL

|                                                                                                                                                                                                                                                                                                                                                                                                                                                                                                               | MCCLAIN                                                                                                                                                |  |  |
|---------------------------------------------------------------------------------------------------------------------------------------------------------------------------------------------------------------------------------------------------------------------------------------------------------------------------------------------------------------------------------------------------------------------------------------------------------------------------------------------------------------|--------------------------------------------------------------------------------------------------------------------------------------------------------|--|--|
|                                                                                                                                                                                                                                                                                                                                                                                                                                                                                                               | MCCLAIN                                                                                                                                                |  |  |
| SPOT LOCATION: SW SE SW SW FEET FROM QUARTER: FROM SOUTH                                                                                                                                                                                                                                                                                                                                                                                                                                                      | FROM WEST                                                                                                                                              |  |  |
| SECTION LINES: 325                                                                                                                                                                                                                                                                                                                                                                                                                                                                                            | 700                                                                                                                                                    |  |  |
| Lease Name: INCE Well No: 0604 5H                                                                                                                                                                                                                                                                                                                                                                                                                                                                             | W-22X Well will be 325 feet from nearest unit or lease boundary.                                                                                       |  |  |
| Operator Name: OVINTIV MID-CONTINENT INC. Telephone: 2812105                                                                                                                                                                                                                                                                                                                                                                                                                                                  | 100; 9188781290; OTC/OCC Number: 20944 0                                                                                                               |  |  |
| OVINTIV MID-CONTINENT INC.                                                                                                                                                                                                                                                                                                                                                                                                                                                                                    |                                                                                                                                                        |  |  |
|                                                                                                                                                                                                                                                                                                                                                                                                                                                                                                               |                                                                                                                                                        |  |  |
| 4 WATERWAY AVE STE 100                                                                                                                                                                                                                                                                                                                                                                                                                                                                                        |                                                                                                                                                        |  |  |
| THE WOODLANDS, TX 77380-2764                                                                                                                                                                                                                                                                                                                                                                                                                                                                                  | 4716 N MCMILLAN AVE                                                                                                                                    |  |  |
|                                                                                                                                                                                                                                                                                                                                                                                                                                                                                                               | BETHANY OK 73008                                                                                                                                       |  |  |
|                                                                                                                                                                                                                                                                                                                                                                                                                                                                                                               |                                                                                                                                                        |  |  |
| Formation(s) (Permit Valid for Listed Formations Only):                                                                                                                                                                                                                                                                                                                                                                                                                                                       |                                                                                                                                                        |  |  |
| Name Code Depth                                                                                                                                                                                                                                                                                                                                                                                                                                                                                               |                                                                                                                                                        |  |  |
| 1 MISSISSIPPIAN 359MSSP 10747                                                                                                                                                                                                                                                                                                                                                                                                                                                                                 |                                                                                                                                                        |  |  |
| 2 WOODFORD 319WDFD 10932                                                                                                                                                                                                                                                                                                                                                                                                                                                                                      |                                                                                                                                                        |  |  |
| Spacing Orders: 626773 Location Exception Order                                                                                                                                                                                                                                                                                                                                                                                                                                                               | rs: No Exceptions Increased Density Orders: No Density Orders                                                                                          |  |  |
| Pending CD Numbers: 202000269                                                                                                                                                                                                                                                                                                                                                                                                                                                                                 | Special Orders: No Special Orders                                                                                                                      |  |  |
| 202000271                                                                                                                                                                                                                                                                                                                                                                                                                                                                                                     |                                                                                                                                                        |  |  |
| 202000278                                                                                                                                                                                                                                                                                                                                                                                                                                                                                                     |                                                                                                                                                        |  |  |
| 202000279                                                                                                                                                                                                                                                                                                                                                                                                                                                                                                     |                                                                                                                                                        |  |  |
| 202000280                                                                                                                                                                                                                                                                                                                                                                                                                                                                                                     |                                                                                                                                                        |  |  |
|                                                                                                                                                                                                                                                                                                                                                                                                                                                                                                               |                                                                                                                                                        |  |  |
| Total Depth: 21526 Ground Elevation: 1176 Surface Casing:                                                                                                                                                                                                                                                                                                                                                                                                                                                     | 1500 Depth to base of Treatable Water-Bearing FM: 360                                                                                                  |  |  |
|                                                                                                                                                                                                                                                                                                                                                                                                                                                                                                               | Deep surface casing has been approved                                                                                                                  |  |  |
| Under Federal Jurisdiction: No                                                                                                                                                                                                                                                                                                                                                                                                                                                                                | Approved Method for disposal of Drilling Fluids:                                                                                                       |  |  |
| Fresh Water Supply Well Drilled: No                                                                                                                                                                                                                                                                                                                                                                                                                                                                           | D. One time land application (REQUIRES PERMIT) PERMIT NO: 20-37297                                                                                     |  |  |
| Surface Water used to Drill: No                                                                                                                                                                                                                                                                                                                                                                                                                                                                               | E. Haul to Commercial pit facility: Sec. 31 Twn. 12N Rng. 8W Cnty. 17 Order No: 587498                                                                 |  |  |
|                                                                                                                                                                                                                                                                                                                                                                                                                                                                                                               |                                                                                                                                                        |  |  |
| PIT 1 INFORMATION                                                                                                                                                                                                                                                                                                                                                                                                                                                                                             | Category of Pit: C                                                                                                                                     |  |  |
| Trans of Bit Bustame, OLOOFD, Olassed Oration Magne Olast Dite                                                                                                                                                                                                                                                                                                                                                                                                                                                |                                                                                                                                                        |  |  |
| Type of Pit System: CLOSED Closed System Means Steel Pits                                                                                                                                                                                                                                                                                                                                                                                                                                                     | Liner not required for Category: C                                                                                                                     |  |  |
| Type of Mud System: WATER BASED                                                                                                                                                                                                                                                                                                                                                                                                                                                                               | Pit Location is: BED AQUIFER                                                                                                                           |  |  |
| Type of Mud System: WATER BASED<br>Chlorides Max: 5000 Average: 3000                                                                                                                                                                                                                                                                                                                                                                                                                                          |                                                                                                                                                        |  |  |
| Type of Mud System: WATER BASED<br>Chlorides Max: 5000 Average: 3000<br>Is depth to top of ground water greater than 10ft below base of pit? Y                                                                                                                                                                                                                                                                                                                                                                | Pit Location is: BED AQUIFER                                                                                                                           |  |  |
| Type of Mud System: WATER BASED<br>Chlorides Max: 5000 Average: 3000                                                                                                                                                                                                                                                                                                                                                                                                                                          | Pit Location is: BED AQUIFER                                                                                                                           |  |  |
| Type of Mud System: WATER BASED<br>Chlorides Max: 5000 Average: 3000<br>Is depth to top of ground water greater than 10ft below base of pit? Y<br>Within 1 mile of municipal water well? N                                                                                                                                                                                                                                                                                                                    | Pit Location is: BED AQUIFER                                                                                                                           |  |  |
| Type of Mud System: WATER BASED   Chlorides Max: 5000 Average: 3000   Is depth to top of ground water greater than 10ft below base of pit? Y   Within 1 mile of municipal water well? N   Wellhead Protection Area? N   Pit is   Iocated in a Hydrologically Sensitive Area.                                                                                                                                                                                                                                  | Pit Location is: BED AQUIFER<br>Pit Location Formation: DUNCAN                                                                                         |  |  |
| Type of Mud System: WATER BASED<br>Chlorides Max: 5000 Average: 3000<br>Is depth to top of ground water greater than 10ft below base of pit? Y<br>Within 1 mile of municipal water well? N<br>Wellhead Protection Area? N                                                                                                                                                                                                                                                                                     | Pit Location is: BED AQUIFER                                                                                                                           |  |  |
| Type of Mud System: WATER BASED   Chlorides Max: 5000 Average: 3000 Is depth to top of ground water greater than 10ft below base of pit? Y   Within 1 mile of municipal water well? N Wellhead Protection Area? N   Pit is located in a Hydrologically Sensitive Area.   PIT 2 INFORMATION Vertice                                                                                                                                                                                                            | Pit Location is: BED AQUIFER<br>Pit Location Formation: DUNCAN<br>Category of Pit: C                                                                   |  |  |
| Type of Mud System: WATER BASED   Chlorides Max: 5000 Average: 3000 Is depth to top of ground water greater than 10ft below base of pit? Y   Within 1 mile of municipal water well? N Wellhead Protection Area? N   Pit is located in a Hydrologically Sensitive Area.   PIT 2 INFORMATION   Type of Pit System: CLOSED Closed System Means Steel Pits                                                                                                                                                        | Pit Location is: BED AQUIFER<br>Pit Location Formation: DUNCAN<br>Category of Pit: C<br>Liner not required for Category: C                             |  |  |
| Type of Mud System: WATER BASED   Chlorides Max: 5000 Average: 3000   Is depth to top of ground water greater than 10ft below base of pit? Y   Within 1 mile of municipal water well? N   Wellhead Protection Area? N   Pit is   Iocated in a Hydrologically Sensitive Area.   PIT 2 INFORMATION   Type of Pit System: CLOSED Closed System Means Steel Pits   Type of Mud System: OIL BASED                                                                                                                  | Pit Location is: BED AQUIFER   Pit Location Formation: DUNCAN   Category of Pit: C   Liner not required for Category: C Pit Location is:   BED AQUIFER |  |  |
| Type of Mud System: WATER BASED   Chlorides Max: 5000 Average: 3000   Is depth to top of ground water greater than 10ft below base of pit? Y   Within 1 mile of municipal water well? N   Wellhead Protection Area? N   Pit is   Iocated in a Hydrologically Sensitive Area.   PIT 2 INFORMATION   Type of Pit System: CLOSED Closed System Means Steel Pits   Type of Mud System: OIL BASED   Chlorides Max: 300000 Average: 200000                                                                          | Pit Location is: BED AQUIFER   Pit Location Formation: DUNCAN   Category of Pit: C   Liner not required for Category: C Pit Location is:   BED AQUIFER |  |  |
| Type of Mud System: WATER BASED   Chlorides Max: 5000 Average: 3000   Is depth to top of ground water greater than 10ft below base of pit? Y   Within 1 mile of municipal water well? N   Wellhead Protection Area? N   Pit is   Iocated in a Hydrologically Sensitive Area.   PIT 2 INFORMATION   Type of Pit System: CLOSED Closed System Means Steel Pits   Type of Mud System: OIL BASED   Chlorides Max: 300000 Average: 200000   Is depth to top of ground water greater than 10ft below base of pit? Y | Pit Location is: BED AQUIFER   Pit Location Formation: DUNCAN   Category of Pit: C   Liner not required for Category: C Pit Location is:   BED AQUIFER |  |  |

| MULTI UNIT HOLE 1         |            |                       |                                |       |
|---------------------------|------------|-----------------------|--------------------------------|-------|
| Section: 22 To            | wnship: 6N | Range: 4W             | Total Length:                  | 10254 |
| County: MCCLAIN           |            | Measured Total Depth: | 21526                          |       |
| Spot Location of End Poir | nt: NE NW  | NW NW                 | True Vertical Depth:           | 10932 |
| Feet From                 | n: NORTH   | 1/4 Section Line: 85  | End Point Location from        |       |
| Feet From                 | m: WEST    | 1/4 Section Line: 350 | Lease, Unit, or Property Line: | 85    |
|                           |            |                       |                                |       |

| NOTES:                 |                                                                                                                                                                                                                                                                                     |
|------------------------|-------------------------------------------------------------------------------------------------------------------------------------------------------------------------------------------------------------------------------------------------------------------------------------|
| Category               | Description                                                                                                                                                                                                                                                                         |
| DEEP SURFACE CASING    | 2/28/2020 - G71 - APPROVED; NOTIFY OCC FIELD INSPECTOR IMMEDIATELY OF ANY LOSS OF<br>CIRCULATION OR FAILURE TO CIRCULATE CEMENT TO SURFACE ON ANY CONDUCTOR OR<br>SURFACE CASING                                                                                                    |
| HYDRAULIC FRACTURING   | 2/28/2020 - G71 - OCC 165:10-3-10 REQUIRES:                                                                                                                                                                                                                                         |
|                        | 1) PRIOR TO COMMENCEMENT OF HYDRAULIC FRACTURING OPERATIONS FOR HORIZONTAL<br>WELLS, NOTICE GIVEN FIVE BUSINESS DAYS IN ADVANCE TO OFFSET OPERATORS WITH<br>WELLS COMPLETED IN THE SAME COMMON SOURCE OF SUPPLY WITHIN 1/2 MILE;                                                    |
|                        | 2) WITH NOTICE ALSO GIVEN 48 HOURS IN ADVANCE OF HYDRAULIC FRACTURING ALL WELLS<br>TO BOTH THE OCC CENTRAL OFFICE AND LOCAL DISTRICT OFFICES, USING THE "FRAC<br>NOTICE FORM" FOUND AT THE FOLLOWING LINK: OCCEWEB.COM/OG/OGFORMS.HTML; AND,                                        |
|                        | 3) THE CHEMICAL DISCLOSURE OF HYDRAULIC FRACTURING INGREDIENTS FOR ALL WELLS<br>TO BE REPORTED TO FRACFOCUS WITHIN 60 DAYS AFTER THE CONCLUSION THE HYDRAULIC<br>FRACTURING OPERATIONS, USING THE FOLLOWING LINK: FRACFOCUS.ORG                                                     |
| МЕМО                   | 2/28/2020 - G71 - PITS 1 & 2 - CLOSED SYSTEM=STEEL PITS PER OPERATOR REQUEST, PIT 1 - WBM/CUTTINGS WILL BE SOIL FARMED & PIT 2 - OBM CUTTINGS TO BE HAUL TO R360/J SCOTT (587498) IN CANADIAN COUNTY - OBM TO VENDOR                                                                |
| PENDING CD – 202000269 | 3/6/2020 - GB6 - (I.O.) 22-6N-4W<br>X626773 WDFD<br>2 WELLS<br>NO OP. NAMED<br>REC. 02/25/2020 (NORRIS)                                                                                                                                                                             |
| PENDING CD – 202000271 | 3/6/2020 - GB6 - (I.O.) 27-6N-4W<br>X626773 WDFD<br>2 WELLS<br>NO OP. NAMED<br>REC. 02/25/2020 (NORRIS)                                                                                                                                                                             |
| PENDING CD – 202000278 | 3/6/2020 - GB6 - (I.O.) 22 & 27 -6N-4W<br>EST MULTIUNIT HORIZONTAL WELL<br>X626773 MSSP, WDFD<br>(MSSP IS ADJACENT COMMON SOURCE OF SUPPLY TO WDFD)<br>50% 22-6N-4W<br>50% 27-6N-4W<br>NO OP. NAMED<br>REC. 02/25/2020 (NORRIS)                                                     |
| PENDING CD – 202000279 | 3/6/2020 - GB6 - (I.O.) 22 & 27 -6N-4W<br>X626773 MSSP, WDFD<br>COMPL. INT. (27-6N-4W) NCT 165' FSL, NCT 0' FNL, NCT 330' FWL<br>COMPL. INT. (22-6N-4W) NCT 0' FSL, NCT 165' FNL, NCT 330' FWL<br>NO OP. NAMED<br>REC. 02/25/2020 (NORRIS)                                          |
| PENDING CD – 202000280 | 3/6/2020 - GB6 - (I.O.) 22 & 27 -6N-4W<br>X165:10-3-28(C)(2)(B) MSSP, WDFD (INCE 5HW-22X) MAY BE CLOSER THAN 600' TO INCE 1H-22X<br>(API #087-22036) AND/OR PROPOSED WELLS<br>OVINTIV MID-CONTINENT INC.<br>REC. 02/25/2020 (NORRIS)                                                |
| SPACING – 626773       | 3/6/2020 - GB6 - (640)(HOR) 22 & 27 -6N-4W<br>VAC OTHER<br>VAC 525649 MSSLM, CNEY, WDFD, OTHER FOR S2 SW4 22-6N-4W<br>VAC 525650 MSSLM, CNEY, WDFD, OTHER FOR N2 27-6N-4W<br>EST MSSP, WDFD<br>EXT OTHER<br>COMPL. INT. (MSSP, OTHER) NCT 660' FB<br>COMPL. INT. (WDFD) NCT 330' FB |