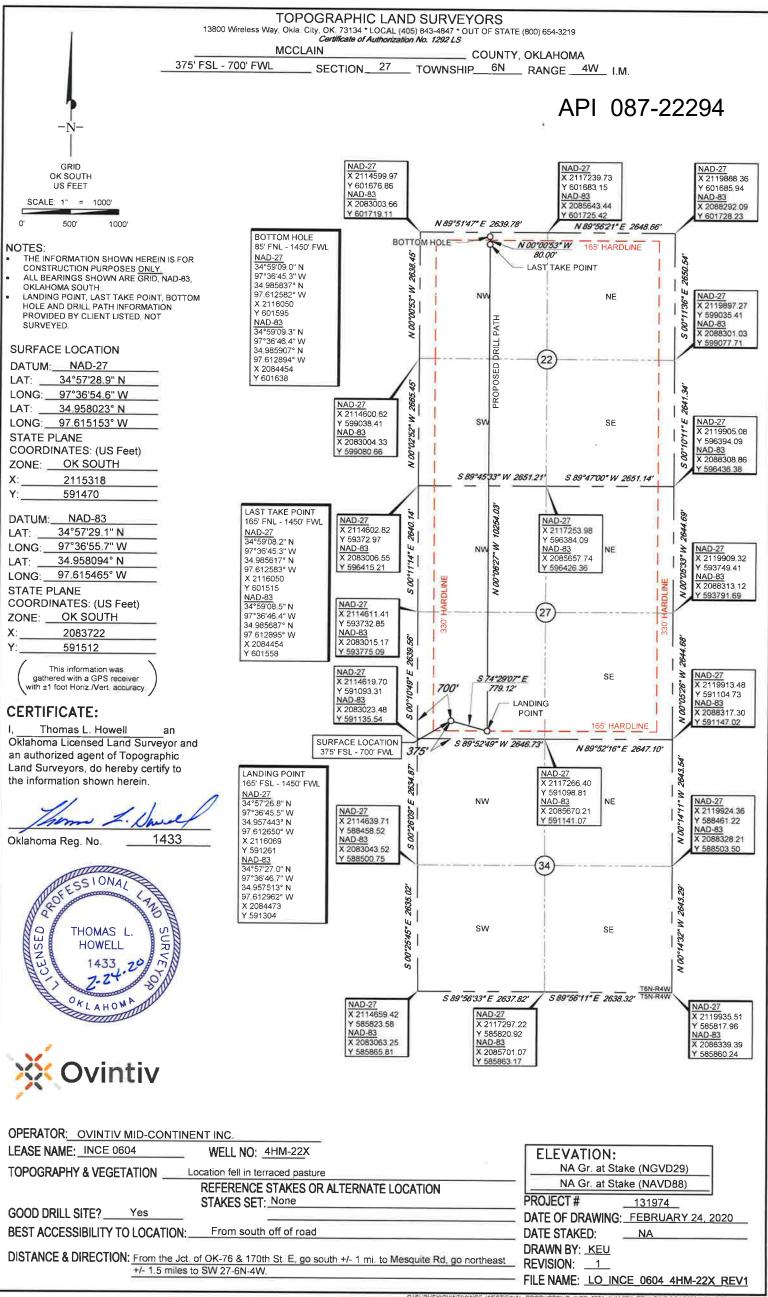

API NUMBER: 087 22294

OKLAHOMA CORPORATION COMMISSION OIL & GAS CONSERVATION DIVISION P.O. BOX 52000 OKLAHOMA CITY, OK 73152-2000 (Rule 165:10-3-1)

Approval Date: 03/06/2020

Expiration Date: 09/06/2021

Multi Unit Oil & Gas