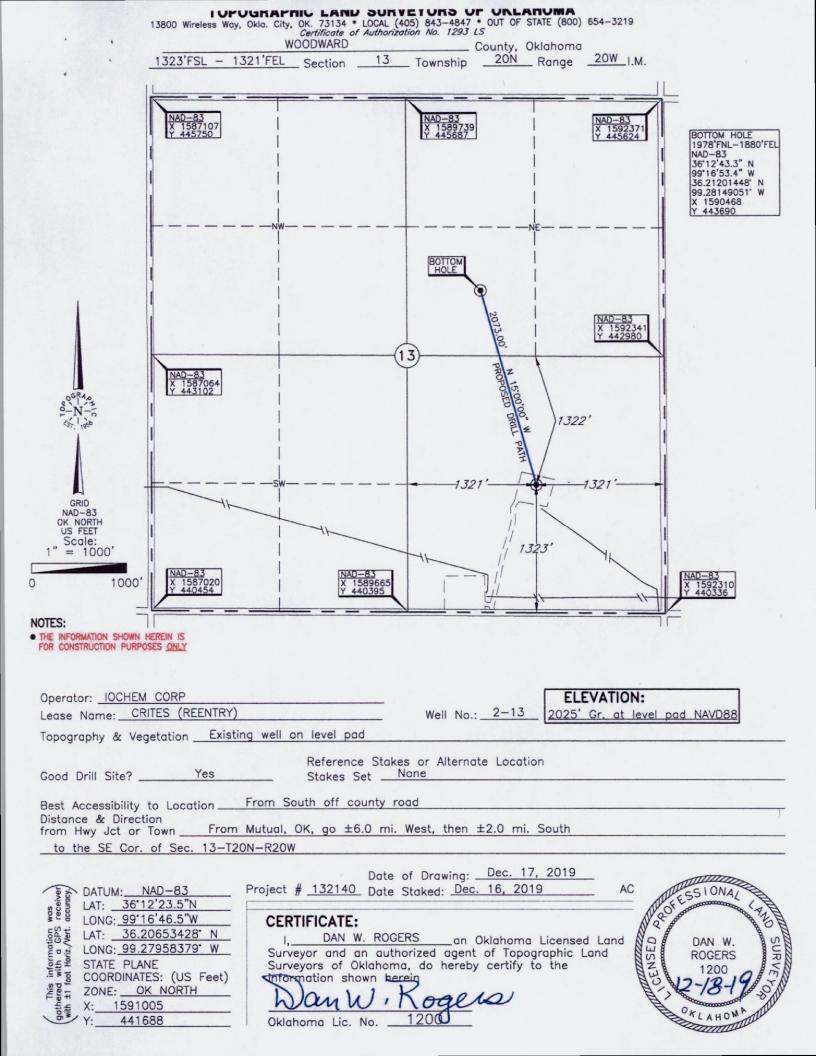

WOODWARD State OK County

Operator IOCHEM CORP

Description 1323'FSL - 1321'FEL

Lease CRITES (REENTRY) 2-13

Elevation 2025' Gr. at level pad NAVD88

Above Background Data from U.S.G.S. Topographic Map Scale: 1"=2000'

Contour Interval 10'

When elevation is shown hereon it is the ground elevation of the location stake. Review this plat and inform us immediately of any possible discrepancy.

LAND SURVEYORS OF OKLAHOMA

OGRAD

## HORIZONTAL HOLE 1

WOODWARD Sec 13 Twp 20N Rge 20W County Spot Location of End Point: SW NW SW NW Feet From: NORTH 1/4 Section Line: 1978 Feet From: EAST 1/4 Section Line: 1880 Depth of Deviation: 8720 Radius of Turn: 593 Direction: 345 Total Length: 1500 Measured Total Depth: 11152 True Vertical Depth: 9500 End Point Location from Lease. Unit. or Property Line: 0 Notes: Description Category DEEP SURFACE CASING 8/18/2016 - G71 - APPROVED: NOTIFY OCC FIELD INSPECTOR IMMEDIATELY OF ANY LOSS OF CIRCULATION OR FAILURE TO CIRCULATE CEMENT TO SURFACE ON ANY CONDUCTOR OR SURFACE CASING HYDRAULIC FRACTURING 12/19/2019 - G71 - OCC 165:10-3-10 REQUIRES: 1) PRIOR TO COMMENCEMENT OF HYDRAULIC FRACTURING OPERATIONS FOR HORIZONTAL WELLS, NOTICE GIVEN FIVE BUSINESS DAYS IN ADVANCE TO OFFSET OPERATORS WITH WELLS COMPLETED IN THE SAME COMMON SOURCE OF SUPPLY WITHIN 1/2 MILE; 2) WITH NOTICE ALSO GIVEN 48 HOURS IN ADVANCE OF HYDRAULIC FRACTURING ALL WELLS TO BOTH THE OCC CENTRAL OFFICE AND LOCAL DISTRICT OFFICES, USING THE "FRAC NOTICE FORM" FOUND AT THE FOLLOWING LINK: OCCEWEB.COM/OG/OGFORMS.HTML; AND, 3) THE CHEMICAL DISCLOSURE OF HYDRAULIC FRACTURING INGREDIENTS FOR ALL WELLS TO BE REPORTED TO FRACFOCUS WITHIN 60 DAYS AFTER THE CONCLUSION THE HYDRAULIC FRACTURING OPERATIONS, USING THE FOLLOWING LINK: FRACFOCUS.ORG