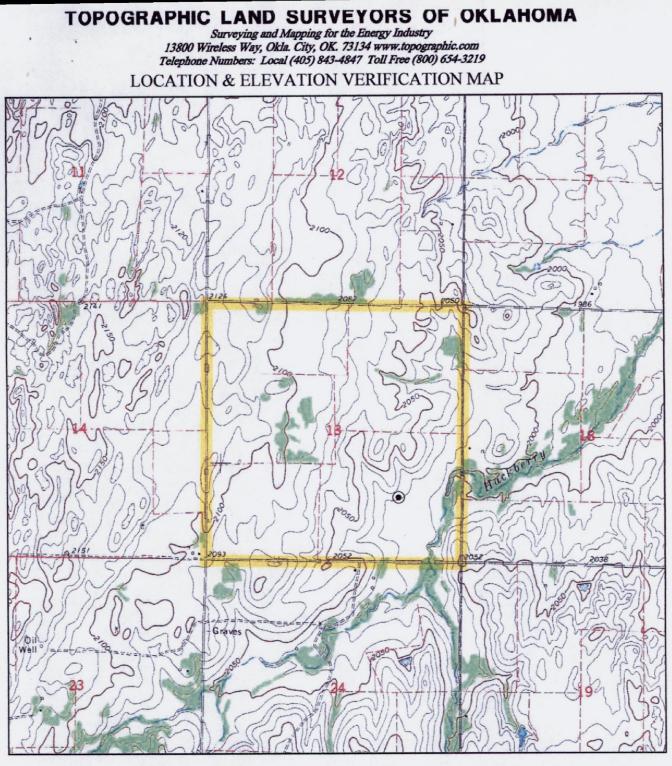

WOODWARD State OK County

Operator IOCHEM CORP

Description 1323'FSL - 1321'FEL

Lease CRITES (REENTRY) 2-13

Elevation 2025' Gr. at level pad NAVD88

Above Background Data from U.S.G.S. Topographic Map Scale: 1"=2000'

Contour Interval 10'

When elevation is shown hereon it is the ground elevation of the location stake. Review this plat and inform us immediately of any possible discrepancy.

LAND SURVEYORS OF OKLAHOMA

OGRAD

## **TOPOGRAPHIC LAND SURVEYORS OF OKLAHOMA**

Surveying and Mapping for the Energy Industry 13800 Wireless Way, Okla. City, OK. 73134 www.topographic.com Telephone Numbers: Local (405) 843-4847 Toll Free (800) 654-3219