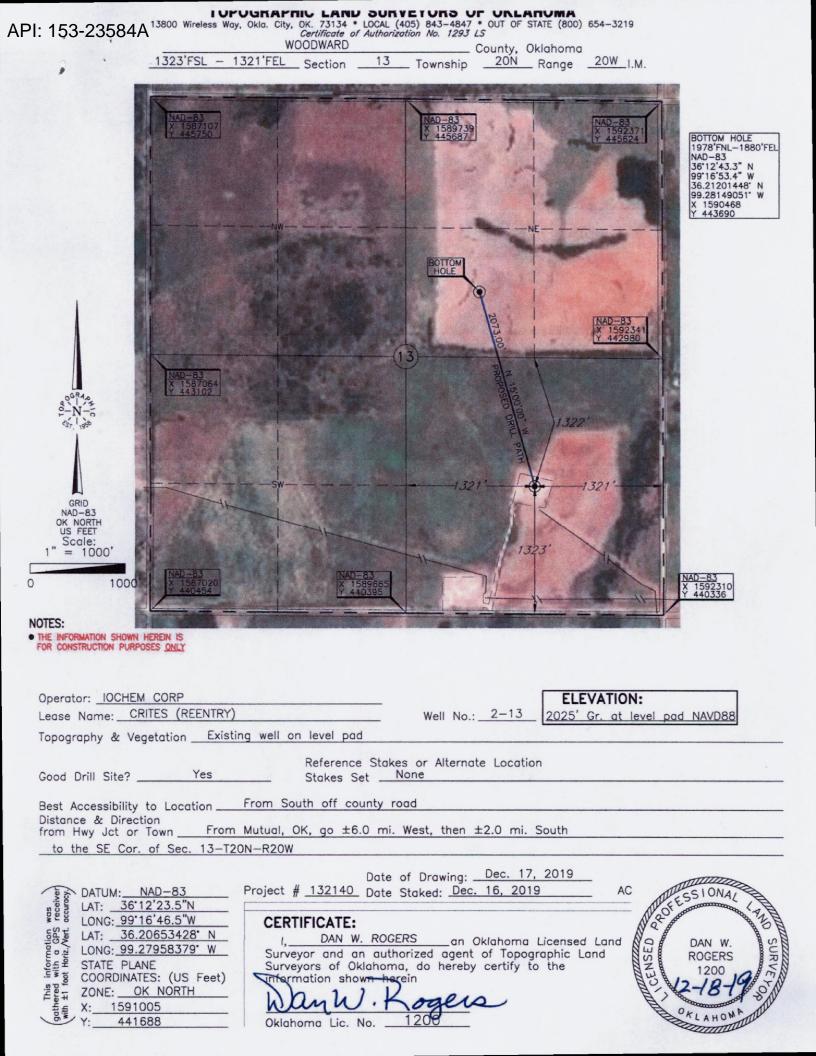

WOODWARD State OK County

Operator IOCHEM CORP

Description 1323'FSL - 1321'FEL

Lease CRITES (REENTRY) 2-13

Elevation 2025' Gr. at level pad NAVD88

Above Background Data from U.S.G.S. Topographic Map Scale: 1"=2000'

Contour Interval 10'

When elevation is shown hereon it is the ground elevation of the location stake. Review this plat and inform us immediately of any possible discrepancy.

LAND SURVEYORS OF OKLAHOMA

OGRAD

## HORIZONTAL HOLE 1

WOODWARD Sec 13 Twp 20N Rge 20W County Spot Location of End Point: SW NW SW NW Feet From: NORTH 1/4 Section Line: 1978 Feet From: EAST 1/4 Section Line: 1880 Depth of Deviation: 8720 Radius of Turn: 593 Direction: 345 Total Length: 1500 Measured Total Depth: 11152 True Vertical Depth: 9500 End Point Location from Lease. Unit. or Property Line: 0 Notes: Description Category DEEP SURFACE CASING 8/18/2016 - G71 - APPROVED: NOTIFY OCC FIELD INSPECTOR IMMEDIATELY OF ANY LOSS OF CIRCULATION OR FAILURE TO CIRCULATE CEMENT TO SURFACE ON ANY CONDUCTOR OR SURFACE CASING HYDRAULIC FRACTURING 12/19/2019 - G71 - OCC 165:10-3-10 REQUIRES: 1) PRIOR TO COMMENCEMENT OF HYDRAULIC FRACTURING OPERATIONS FOR HORIZONTAL WELLS, NOTICE GIVEN FIVE BUSINESS DAYS IN ADVANCE TO OFFSET OPERATORS WITH WELLS COMPLETED IN THE SAME COMMON SOURCE OF SUPPLY WITHIN 1/2 MILE; 2) WITH NOTICE ALSO GIVEN 48 HOURS IN ADVANCE OF HYDRAULIC FRACTURING ALL WELLS TO BOTH THE OCC CENTRAL OFFICE AND LOCAL DISTRICT OFFICES, USING THE "FRAC NOTICE FORM" FOUND AT THE FOLLOWING LINK: OCCEWEB.COM/OG/OGFORMS.HTML; AND, 3) THE CHEMICAL DISCLOSURE OF HYDRAULIC FRACTURING INGREDIENTS FOR ALL WELLS TO BE REPORTED TO FRACFOCUS WITHIN 60 DAYS AFTER THE CONCLUSION THE HYDRAULIC FRACTURING OPERATIONS, USING THE FOLLOWING LINK: FRACFOCUS.ORG