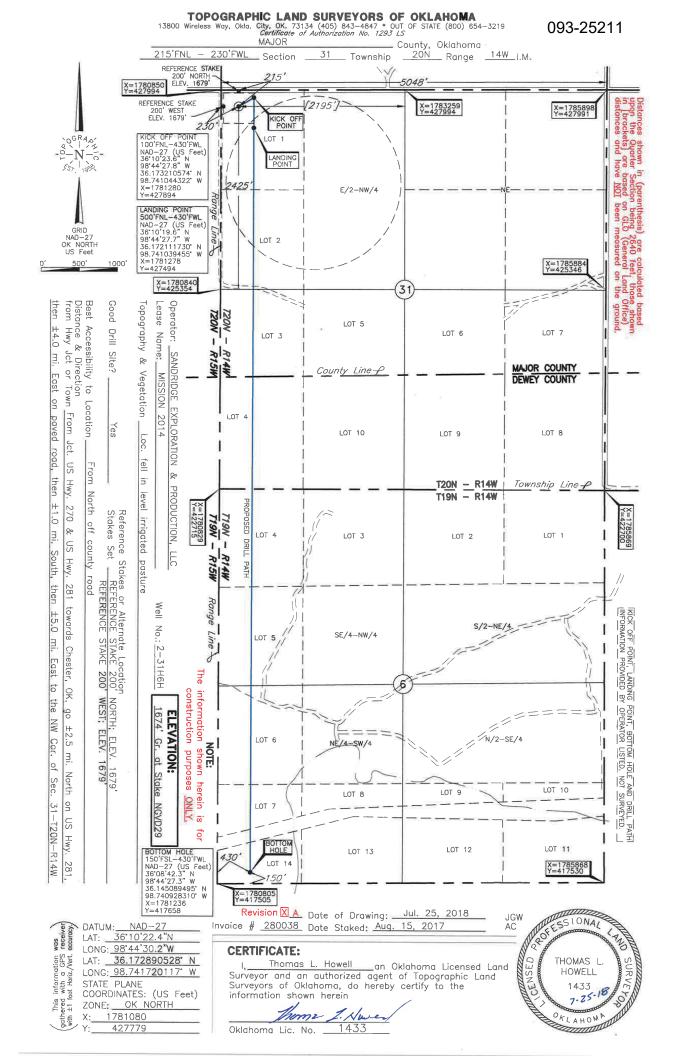

## HORIZONTAL HOLE 1

Sec 06 Twp 19N Rge 14W County DEWEY Spot Location of End Point: SE SW SW SW Feet From: SOUTH 1/4 Section Line: 150 Feet From: WEST 1/4 Section Line: 430 Depth of Deviation: 7829 Radius of Turn: 478 Direction: 177 Total Length: 10236 Measured Total Depth: 18815 True Vertical Depth: 9240 End Point Location from Lease, Unit, or Property Line: 150