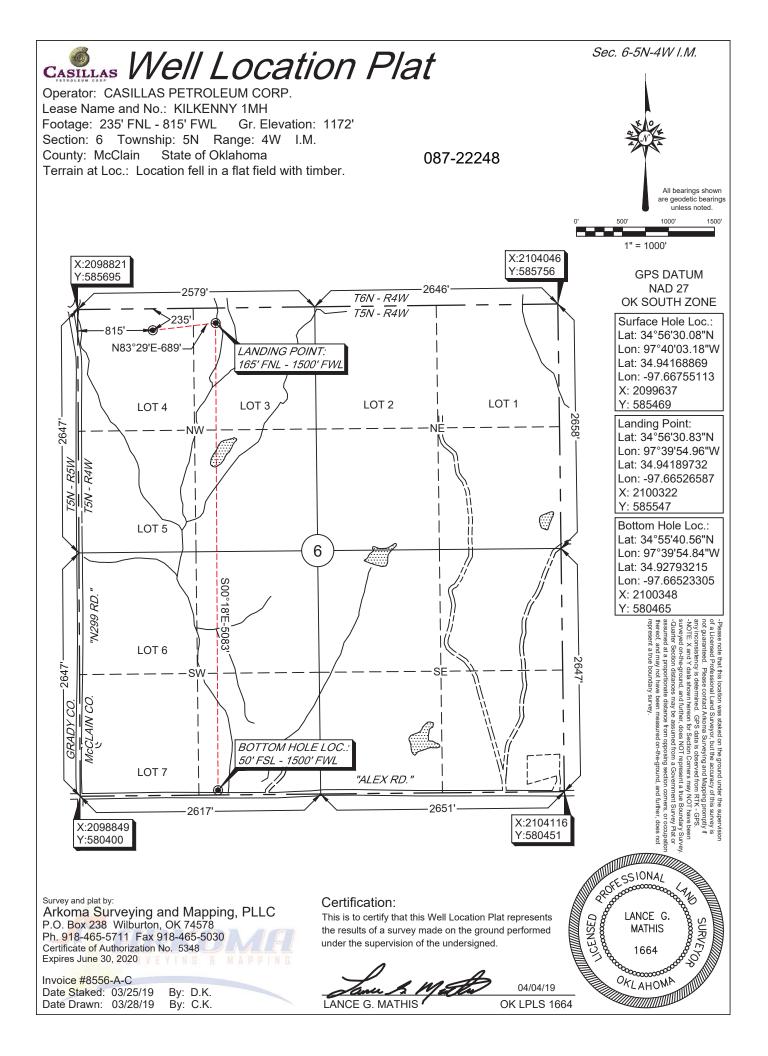

## HORIZONTAL HOLE 1

| Sec                                     | 06    | Twp | 5N  | Rge    | 4W    | /      | County | MCCLAIN |
|-----------------------------------------|-------|-----|-----|--------|-------|--------|--------|---------|
| Spot Location of End Point: SW SW SE SW |       |     |     |        |       |        | SW     |         |
| Feet                                    | From: | SOL | JTH | 1/4 Se | ction | l Line | : 50   | )       |
| Feet                                    | From: | WE  | ST  | 1/4 Se | ctior | n Line | e: 15  | 500     |
| Depth of Deviation: 11188               |       |     |     |        |       |        |        |         |
| Radius of Turn: 465                     |       |     |     |        |       |        |        |         |
| Direction: 175                          |       |     |     |        |       |        |        |         |
| Total Length: 5082                      |       |     |     |        |       |        |        |         |
| Measured Total Depth: 17000             |       |     |     |        |       |        |        |         |
| True Vertical Depth: 12088              |       |     |     |        |       |        |        |         |
| End Point Location from Lease,          |       |     |     |        |       |        |        |         |
| Unit, or Property Line: 50              |       |     |     |        |       |        |        |         |
|                                         |       |     |     |        |       |        |        |         |