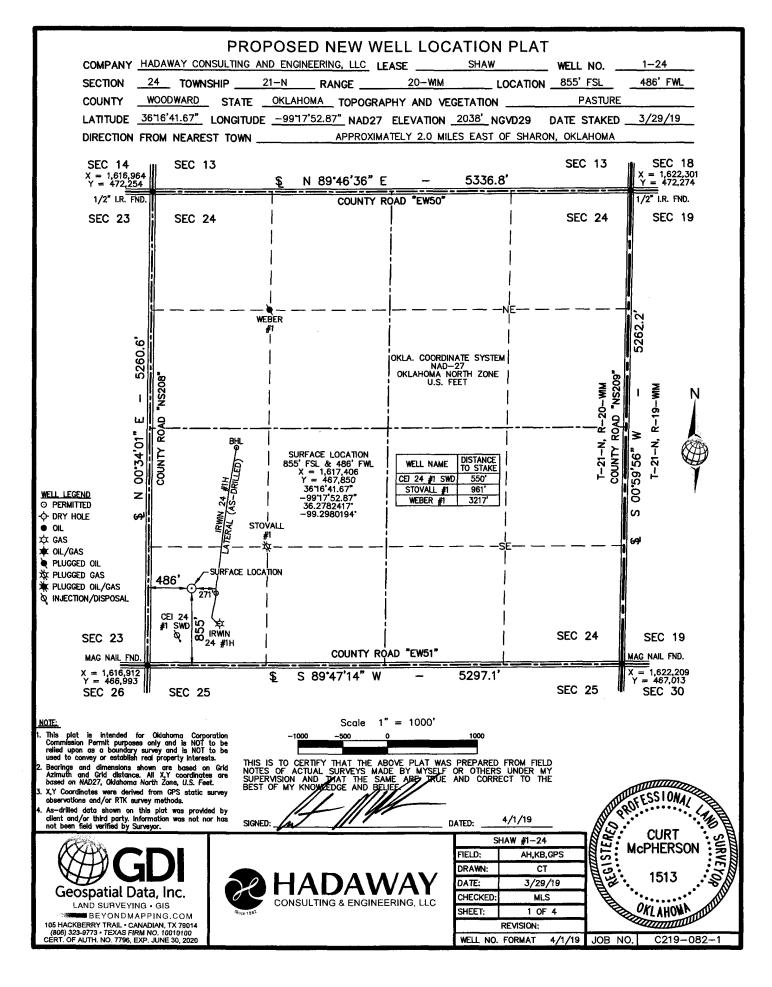

| API NUMBER: 153 23644<br>traight Hole Water Supply                                | OIL & GAS                                                                   | CORPORATION COMMISSI<br>S CONSERVATION DIVISION<br>P.O. BOX 52000<br>OMA CITY, OK 73152-2000<br>(Rule 165:10-3-1)<br><u>PERMIT TO DRILL</u> |                                                            |
|-----------------------------------------------------------------------------------|-----------------------------------------------------------------------------|---------------------------------------------------------------------------------------------------------------------------------------------|------------------------------------------------------------|
|                                                                                   | 21N Rge: 20W County: WOO<br>SW SW FEET FROM QUARTER: FROM<br>SECTION LINES: | DWARD<br>SOUTH FROM WEST<br>855 486                                                                                                         |                                                            |
| Lease Name: SHAW                                                                  | Well No:                                                                    | 1-24                                                                                                                                        | Well will be 486 feet from nearest unit or lease boundary. |
| Operator WOODWARD IOD<br>Name:                                                    | INE CORPORATION                                                             | Telephone: 5802543311                                                                                                                       | OTC/OCC Number: 12837 0                                    |
| WOODWARD IODINE CO<br>PO BOX 1245<br>WOODWARD,                                    | RPORATION<br>OK 73802-1245                                                  | ROCKY A<br>40684 S C<br>WOODW/                                                                                                              |                                                            |
| Formation(s) (Permit Valid<br>Name                                                | for Listed Formations Only):<br>Depth                                       | Name                                                                                                                                        | Depth                                                      |
| 1 MORROW                                                                          | 8840                                                                        | 6<br>7                                                                                                                                      |                                                            |
| 3                                                                                 |                                                                             | 8                                                                                                                                           |                                                            |
| 4                                                                                 |                                                                             | 9                                                                                                                                           |                                                            |
| 5                                                                                 |                                                                             | 10                                                                                                                                          |                                                            |
| Spacing Orders: No Spacing                                                        | Location Exception                                                          | Orders:                                                                                                                                     | Increased Density Orders:                                  |
| Pending CD Numbers: 201806793                                                     |                                                                             |                                                                                                                                             | Special Orders:                                            |
| Total Depth: 9300 Gro                                                             | und Elevation: 2038 Surface                                                 | Casing: 360                                                                                                                                 | Depth to base of Treatable Water-Bearing FM: 280           |
| Under Federal Jurisdiction: No                                                    | Fresh Water                                                                 | Supply Well Drilled: No                                                                                                                     | Surface Water used to Drill: No                            |
| PIT 1 INFORMATION                                                                 |                                                                             | Approved Method for                                                                                                                         | disposal of Drilling Fluids:                               |
| Type of Pit System: CLOSED Close                                                  | d System Means Steel Pits                                                   |                                                                                                                                             |                                                            |
| Type of Mud System: WATER BASE                                                    | D                                                                           |                                                                                                                                             | plication (REQUIRES PERMIT) PERMIT NO: 19-36416            |
| Chlorides Max: 8000 Average: 5000                                                 |                                                                             | H. CLOSED SYSTEM                                                                                                                            | M=STEEL PITS PER OPERATOR REQUEST                          |
| Is depth to top of ground water greater<br>Within 1 mile of municipal water well? |                                                                             |                                                                                                                                             |                                                            |
| Wellhead Protection Area? N                                                       |                                                                             |                                                                                                                                             |                                                            |
| Pit is located in a Hydrologically                                                | Sensitive Area.                                                             |                                                                                                                                             |                                                            |
| Category of Pit: C                                                                |                                                                             |                                                                                                                                             |                                                            |
| Liner not required for Category: C                                                |                                                                             |                                                                                                                                             |                                                            |
| Pit Location is BED AQUIFER                                                       |                                                                             |                                                                                                                                             |                                                            |
| Pit Location Formation: RUSH SPR                                                  | RINGS                                                                       |                                                                                                                                             |                                                            |