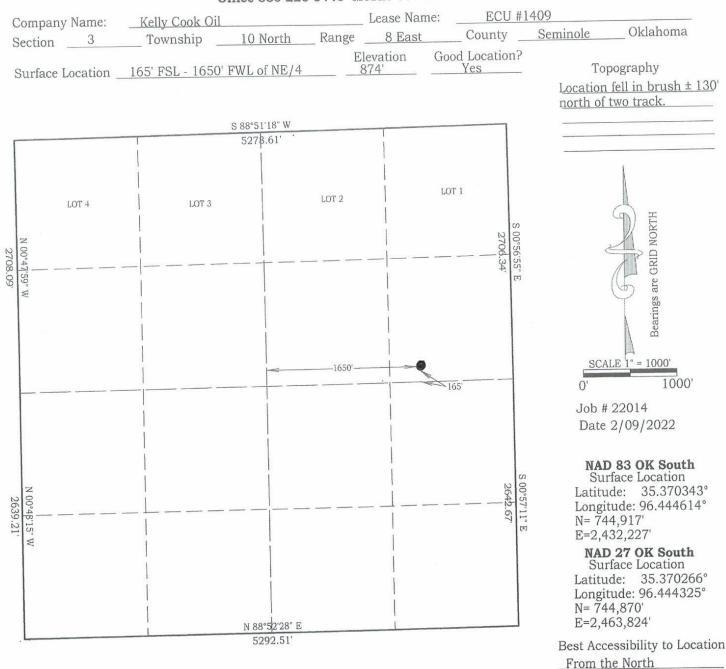

## Well Location Plat

M & M Land Surveying, Inc. 520 "E" Street NW. Ardmore, OK. 73401 Office 580-226-0446 Mobile 580-221-4999

Distance & From the Jct SH. #99a and SH. #56, go 2 miles North on SH. #56, then 0.4 Direction From miles East on county road to lease road South in NW/4 of Section 3 Highway or Town

CERTIFICATE:

I, D. Harry McClintick, a Registered Land Surveyor in the state of Oklahoma, do hereby certify that the above described Well Location was surveyed and staked on the ground as shown.

2/12/2022 60 D. Harry McClintick, R.P.L.S. # 1367, CA # 3093

This location has been staked according to the best official survey records available to us, but its accuracy is not guaranteed. Please review this plat and notify us immediately of any discrepancy. 

| Distance &     | From the Jct SH. #99a and SH. #56, go 2 miles North on SH. #56, then 0.4 |
|----------------|--------------------------------------------------------------------------|
| Direction From | miles East on county road to lease road South in NW/4 of Section 3       |
| Highway or Tow |                                                                          |

## **CERTIFICATE:**

I, D. Harry McClintick, a Registered Land Surveyor in the state of Oklahoma, do hereby certify that the above described Well Location was surveyed and staked on the ground as shown.

This location has been staked according to the best official survey records available to us, but its accuracy is not guaranteed. Please review this plat and notify us immediately of any discrepancy.

| Company Name: |     | Kelly Cook (    | Dil             |             | Lease Nam | e: <u>ECU #1409</u> |                       |            |
|---------------|-----|-----------------|-----------------|-------------|-----------|---------------------|-----------------------|------------|
| Section       | 3   | Township        | 10.00           | Range       | 8 East    | County              | Seminole              | _ Oklahoma |
|               | Sur | face Location _ | 165' FSL - 1650 | )' FWL of M | NE/4      | Elevation<br>874'   | Good Location?<br>Yes |            |