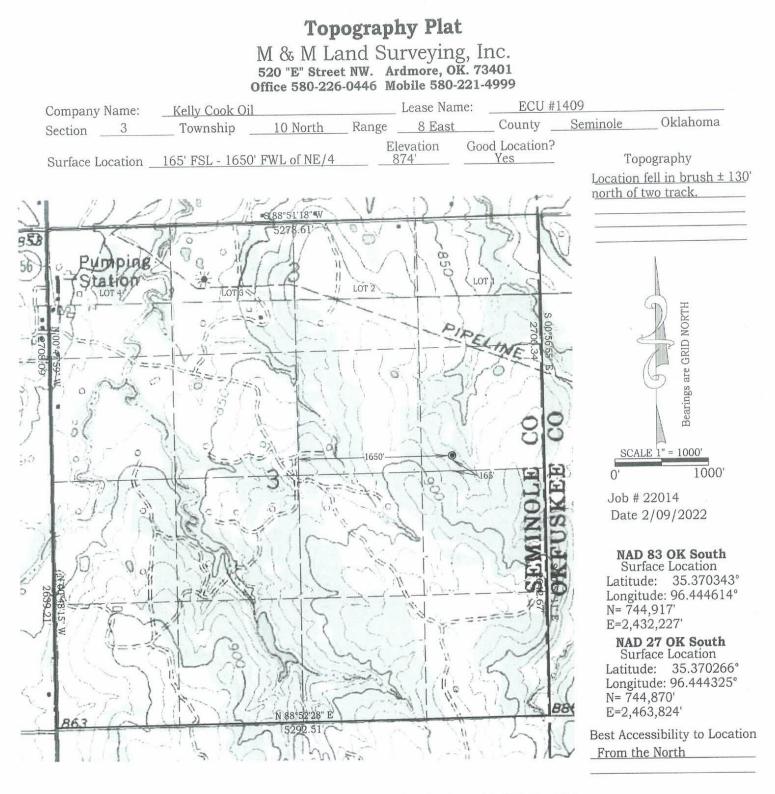

## Well Location Plat

M & M Land Surveying, Inc. 520 "E" Street NW. Ardmore, OK. 73401 Office 580-226-0446 Mobile 580-221-4999

Distance & From the Jct SH. #99a and SH. #56, go 2 miles North on SH. #56, then 0.4 Direction From miles East on county road to lease road South in NW/4 of Section 3 Highway or Town

This location has been staked according to the best official survey records available to us, but its accuracy is not guaranteed. Please review this plat and notify us immediately of any discrepancy. 

| Distance &     | From the Jct SH. #99a and SH. #56, go 2 miles North on SH. #56, then 0.4 |
|----------------|--------------------------------------------------------------------------|
| Direction From | miles East on county road to lease road South in NW/4 of Section 3       |
| Highway or Tow |                                                                          |

This location has been staked according to the best official survey records available to us, but its accuracy is not guaranteed. Please review this plat and notify us immediately of any discrepancy.

| Company Name: |     | Kelly Cook (    | Dil             |             | Lease Nam | e: <u>ECU #1409</u> |                       |            |
|---------------|-----|-----------------|-----------------|-------------|-----------|---------------------|-----------------------|------------|
| Section       | 3   | Township        | 10.00           | Range       | 8 East    | County              | Seminole              | _ Oklahoma |
|               | Sur | face Location _ | 165' FSL - 1650 | )' FWL of M | NE/4      | Elevation<br>874'   | Good Location?<br>Yes |            |