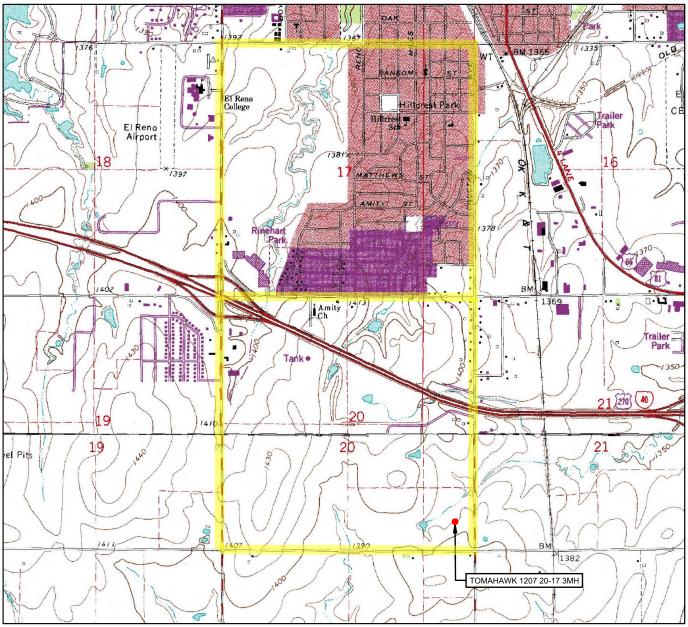

## VICINITY MAP

TOMAHAWK 1207 20-17 3MH LEASE NAME & WELL NO. SECTION 20 TWP 12N 7W RGE\_ \_ MERIDIAN\_ CANADIAN COUNTY \_\_\_ STATE **OKLAHOMA** DESCRIPTION 599' FSL & 386' FEL DISTANCE & DIRECTION FROM THE INTERSECTION OF I-40 & US-81 IN EL RENO, OK, GO ±0.25 MI. SOUTH ON US-81, THEN GO ±1.0 MI. WEST ON JENSEN RD E. TO THE SOUTHEAST CORNER OF 20-12N-7W.