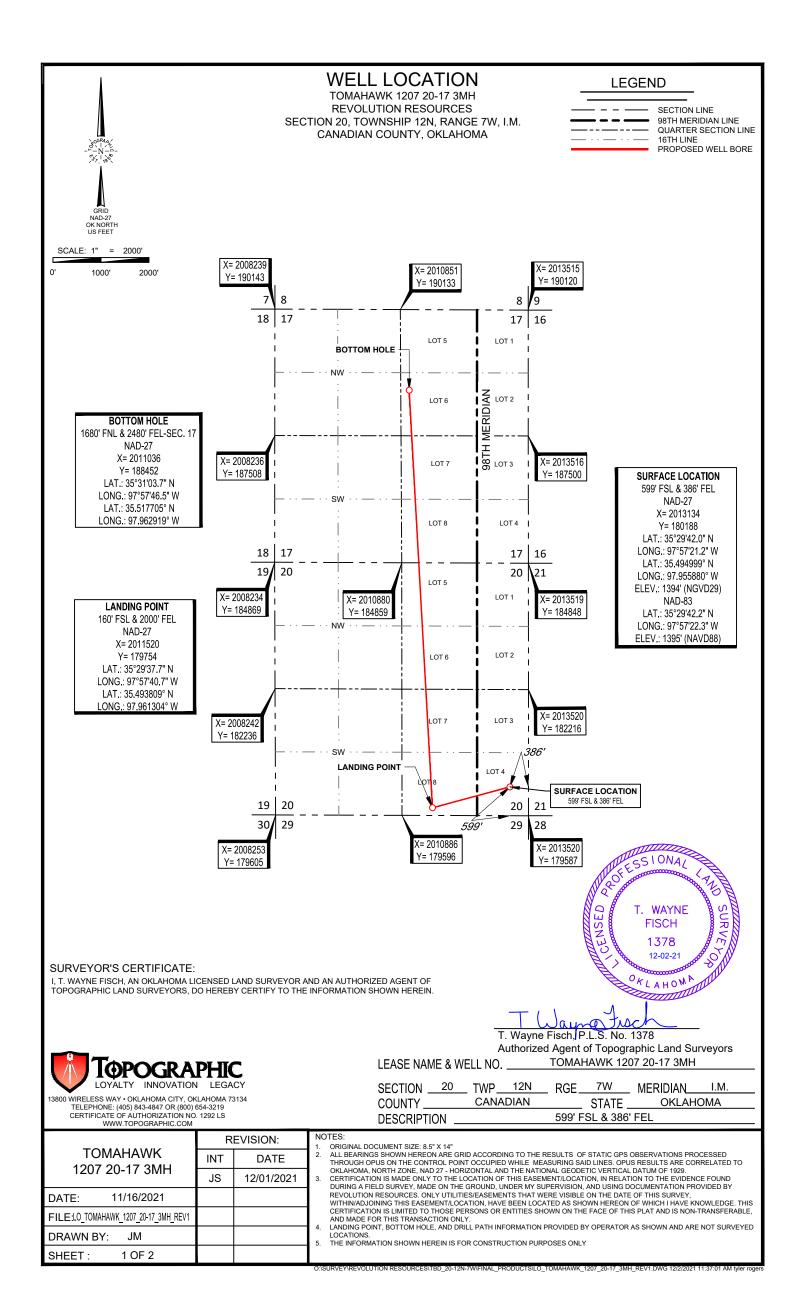

**MULTI UNIT HOLE 1** 

Section: 17 Township: 12N Range: 7W Meridian: IM Total Length: 8657

County: CANADIAN Measured Total Depth: 19000

Spot Location of End Point: SW NW SW NE True Vertical Depth: 9904

Feet From: NORTH 1/4 Section Line: 1680 End Point Location from
Feet From: EAST 1/4 Section Line: 2480 Lease, Unit, or Property Line: 1680

## LOCATION & ELEVATION VERIFICATION MAP

LEASE NAME & WELL NO. TOMAHAWK 1207 20-17 3MH

 SECTION
 20
 TWP
 12N
 RGE
 7W
 MERIDIAN
 I.M.

 COUNTY
 CANADIAN
 STATE
 OKLAHOMA

 DESCRIPTION
 599' FSL & 386' FEL

ELEV.: 1394' (NGVD29) ELEV.: 1395' (NAVD88)

THIS EASEMENT/SERVITUDE LOCATION SHOWN HEREON HAS BEEN SURVEYED ON THE GROUND UNDER MY SUPERVISION AND PREPARED ACCORDING TO THE EVIDENCE FOUND AT THE TIME OF SURVEY, AND DATA PROVIDED BY REVOLUTION RESOURCES. THIS CERTIFICATION IS MADE AND LIMITED TO THOSE PERSONS OR ENTITIES SHOWN ON THE FACE OF THIS PLAT AND IS NON-TRANSFERABLE. THIS SURVEY IS CERTIFIED FOR THIS TRANSACTION ONLY.

ALL BEARINGS, DISTANCES, AND COORDINATE VALUES CONTAINED HEREON ARE GRID BASED UPON THE OKLAHOMA STATE PLANE COORDINATE SYSTEM, NORTH ZONE OF THE NORTH AMERICAN DATUM 1927, U.S. SURVEY FEET AND THE NATIONAL GEODETIC VERTICAL DATUM OF 1929.

13800 WIRELESS WAY • OKLAHOMA CITY, OKLAHOMA 73134 TELEPHONE: (405) 843-4847 OR (800) 654-3219 CERTIFICATE OF AUTHORIZATION NO. 1292 LS WWW.TOPOGRAPHIC.COM