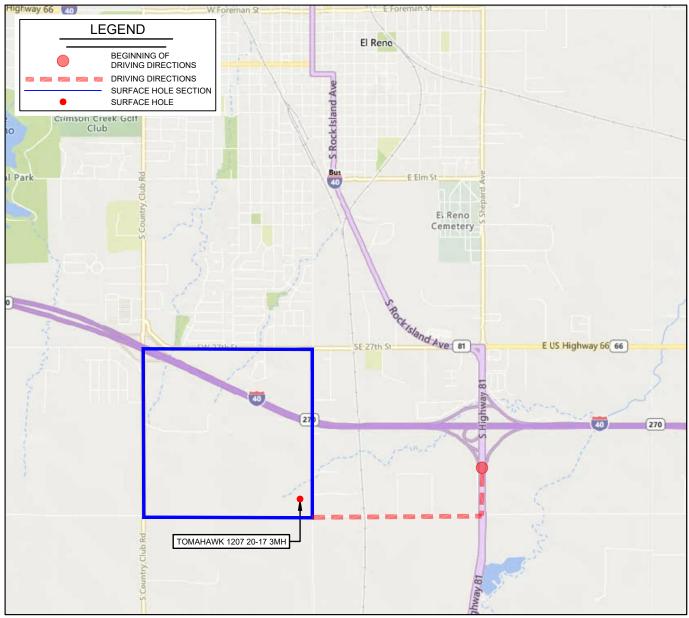

## LOCATION & ELEVATION VERIFICATION MAP

LEASE NAME & WELL NO. TOMAHAWK 1207 20-17 3MH

 SECTION
 20
 TWP
 12N
 RGE
 7W
 MERIDIAN
 I.M.

 COUNTY
 CANADIAN
 STATE
 OKLAHOMA

 DESCRIPTION
 599' FSL & 386' FEL

ELEV.: 1394' (NGVD29) ELEV.: 1395' (NAVD88)

## VICINITY MAP

TOMAHAWK 1207 20-17 3MH LEASE NAME & WELL NO. SECTION 20 TWP 12N 7W RGE\_ \_ MERIDIAN\_ CANADIAN COUNTY \_\_\_ STATE **OKLAHOMA** DESCRIPTION 599' FSL & 386' FEL DISTANCE & DIRECTION FROM THE INTERSECTION OF I-40 & US-81 IN EL RENO, OK, GO ±0.25 MI. SOUTH ON US-81, THEN GO ±1.0 MI. WEST ON JENSEN RD E. TO THE SOUTHEAST CORNER OF 20-12N-7W.