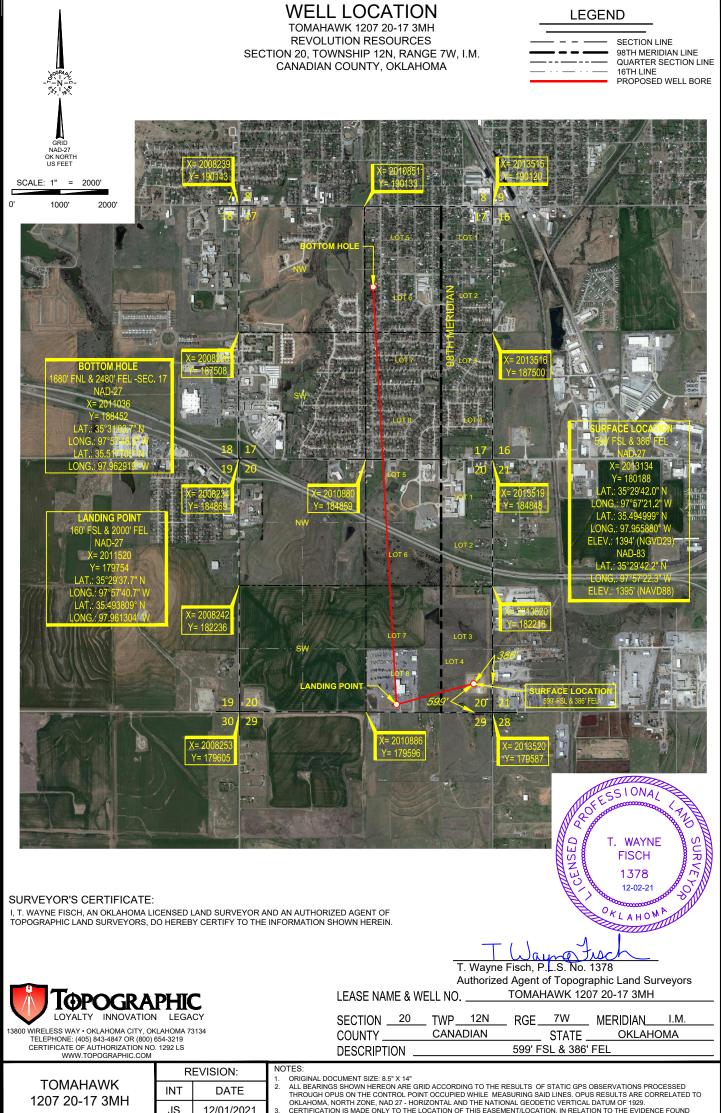

## LOCATION & ELEVATION VERIFICATION MAP

LEASE NAME & WELL NO. TOMAHAWK 1207 20-17 3MH

 SECTION
 20
 TWP
 12N
 RGE
 7W
 MERIDIAN
 I.M.

 COUNTY
 CANADIAN
 STATE
 OKLAHOMA

 DESCRIPTION
 599' FSL & 386' FEL

ELEV.: 1394' (NGVD29) ELEV.: 1395' (NAVD88)

THIS EASEMENT/SERVITUDE LOCATION SHOWN HEREON HAS BEEN SURVEYED ON THE GROUND UNDER MY SUPERVISION AND PREPARED ACCORDING TO THE EVIDENCE FOUND AT THE TIME OF SURVEY, AND DATA PROVIDED BY REVOLUTION RESOURCES. THIS CERTIFICATION IS MADE AND LIMITED TO THOSE PERSONS OR ENTITIES SHOWN ON THE FACE OF THIS PLAT AND IS NON-TRANSFERABLE. THIS SURVEY IS CERTIFIED FOR THIS TRANSACTION ONLY.

ALL BEARINGS, DISTANCES, AND COORDINATE VALUES CONTAINED HEREON ARE GRID BASED UPON THE OKLAHOMA STATE PLANE COORDINATE SYSTEM, NORTH ZONE OF THE NORTH AMERICAN DATUM 1927, U.S. SURVEY FEET AND THE NATIONAL GEODETIC VERTICAL DATUM OF 1929.

13800 WIRELESS WAY • OKLAHOMA CITY, OKLAHOMA 73134 TELEPHONE: (405) 843-4847 OR (800) 654-3219 CERTIFICATE OF AUTHORIZATION NO. 1292 LS WWW.TOPOGRAPHIC.COM