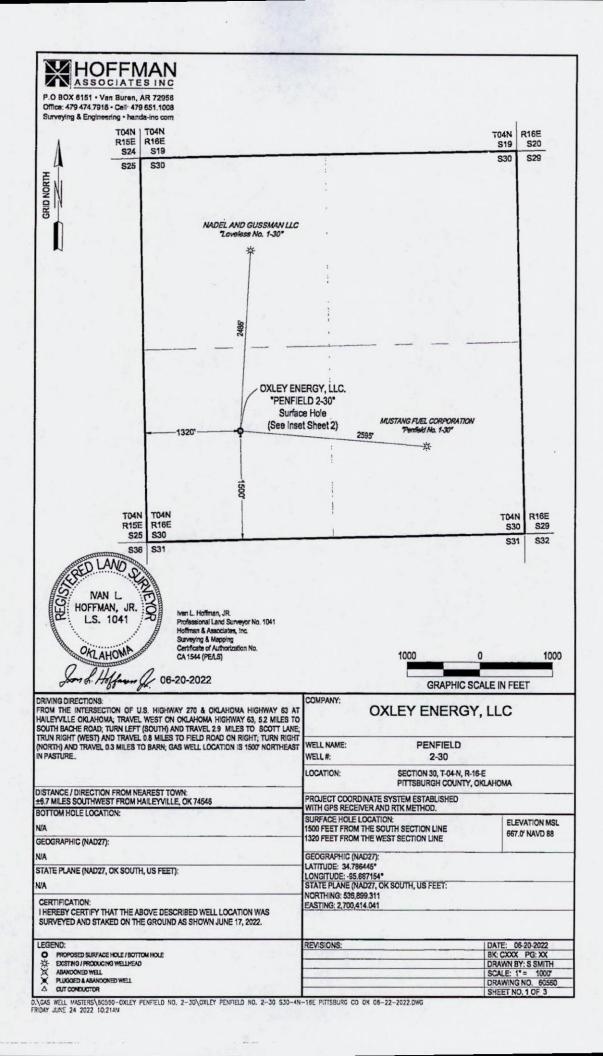

|                                                                                                                                                                                                                                                                                                                                                                                      | CONSERVATION DIVISION     Approval Date:     07/05/2022       P.O. BOX 52000     Expiration Date:     01/05/2024       MA CITY, OK 73152-2000     Expiration Date:     01/05/2024 |
|--------------------------------------------------------------------------------------------------------------------------------------------------------------------------------------------------------------------------------------------------------------------------------------------------------------------------------------------------------------------------------------|-----------------------------------------------------------------------------------------------------------------------------------------------------------------------------------|
| mend reason: OCC CORRECTION TO ADD NO DSC MEMO                                                                                                                                                                                                                                                                                                                                       | PERMIT TO DRILL                                                                                                                                                                   |
| WELL LOCATION: Section: 30 Township: 4N Range: 16E C                                                                                                                                                                                                                                                                                                                                 | County: PITTSBURG                                                                                                                                                                 |
|                                                                                                                                                                                                                                                                                                                                                                                      | SOUTH FROM WEST                                                                                                                                                                   |
|                                                                                                                                                                                                                                                                                                                                                                                      | 1500 1320                                                                                                                                                                         |
| Lease Name: PENFIELD Well No: 2                                                                                                                                                                                                                                                                                                                                                      | 2-30 Well will be 1320 feet from nearest unit or lease boundary.                                                                                                                  |
| Operator Name: OXLEY ENERGY LLC Telephone: 7                                                                                                                                                                                                                                                                                                                                         | 7134676427 OTC/OCC Number: 24290 0                                                                                                                                                |
| OXLEY ENERGY LLC                                                                                                                                                                                                                                                                                                                                                                     | SONDRA HATCHER                                                                                                                                                                    |
| PO BOX 19545                                                                                                                                                                                                                                                                                                                                                                         | 536 KEENEL ROAD                                                                                                                                                                   |
| HOUSTON, TX 77224-9545                                                                                                                                                                                                                                                                                                                                                               | MCALESTER OK 74501                                                                                                                                                                |
|                                                                                                                                                                                                                                                                                                                                                                                      |                                                                                                                                                                                   |
|                                                                                                                                                                                                                                                                                                                                                                                      |                                                                                                                                                                                   |
| Formation(s) (Permit Valid for Listed Formations Only):                                                                                                                                                                                                                                                                                                                              |                                                                                                                                                                                   |
| Name Code Depth                                                                                                                                                                                                                                                                                                                                                                      |                                                                                                                                                                                   |
| 1     ATOKA MID (RED OAK)     403AKMRO     6500                                                                                                                                                                                                                                                                                                                                      |                                                                                                                                                                                   |
| Spacing Orders: 162419 Location Exception                                                                                                                                                                                                                                                                                                                                            | on Orders: No Exceptions Increased Density Orders: 722155                                                                                                                         |
| Pending CD Numbers:     No Pending     Working interest       Total Depth:     10500     Ground Elevation:     667     Surface Ca                                                                                                                                                                                                                                                    | rest owners' notified: *** Special Orders: No Special   asing: 400 Depth to base of Treatable Water-Bearing FM: 150                                                               |
| Under Federal Jurisdiction: No                                                                                                                                                                                                                                                                                                                                                       | Approved Method for disposal of Drilling Fluids:                                                                                                                                  |
| Fresh Water Supply Well Drilled: No                                                                                                                                                                                                                                                                                                                                                  | D. One time land application (REQUIRES PERMIT) PERMIT NO: 22-38419                                                                                                                |
| Surface Water used to Drill: No                                                                                                                                                                                                                                                                                                                                                      | H. (Other) SEE MEMO                                                                                                                                                               |
| PIT 1 INFORMATION                                                                                                                                                                                                                                                                                                                                                                    | Category of Pit: C                                                                                                                                                                |
| Type of Pit System: CLOSED Closed System Means Steel Pits                                                                                                                                                                                                                                                                                                                            | Liner not required for Category: C                                                                                                                                                |
| Type of Mud System: WATER BASED                                                                                                                                                                                                                                                                                                                                                      | Pit Location is: NON HSA                                                                                                                                                          |
| Chlorides Max: 8000 Average: 5000                                                                                                                                                                                                                                                                                                                                                    | Pit Location Formation: ATOKA                                                                                                                                                     |
|                                                                                                                                                                                                                                                                                                                                                                                      |                                                                                                                                                                                   |
| Is depth to top of ground water greater than 10ft below base of pit? Y                                                                                                                                                                                                                                                                                                               |                                                                                                                                                                                   |
| Within 1 mile of municipal water well? N                                                                                                                                                                                                                                                                                                                                             |                                                                                                                                                                                   |
| Within 1 mile of municipal water well? N<br>Wellhead Protection Area? N                                                                                                                                                                                                                                                                                                              |                                                                                                                                                                                   |
| Within 1 mile of municipal water well? N<br>Wellhead Protection Area? N<br>Pit <u>is not</u> located in a Hydrologically Sensitive Area.                                                                                                                                                                                                                                             |                                                                                                                                                                                   |
| Within 1 mile of municipal water well?   N     Wellhead Protection Area?   N     Pit   Is not   located in a Hydrologically Sensitive Area.     PIT 2 INFORMATION                                                                                                                                                                                                                    | Category of Pit: C                                                                                                                                                                |
| Within 1 mile of municipal water well? N     Wellhead Protection Area? N     Pit   is not     Iocated in a Hydrologically Sensitive Area.     PIT 2 INFORMATION     Type of Pit System: CLOSED Closed System Means Steel Pits                                                                                                                                                        | Liner not required for Category: C                                                                                                                                                |
| Within 1 mile of municipal water well?   N     Wellhead Protection Area?   N     Pit   Is not   located in a Hydrologically Sensitive Area.     PIT 2 INFORMATION                                                                                                                                                                                                                    |                                                                                                                                                                                   |
| Within 1 mile of municipal water well?   N     Wellhead Protection Area?   N     Pit   is not   located in a Hydrologically Sensitive Area.     PIT 2 INFORMATION   Type of Pit System: CLOSED Closed System Means Steel Pits     Type of Mud System: OIL BASED                                                                                                                      | Liner not required for Category: C<br>Pit Location is: NON HSA                                                                                                                    |
| Within 1 mile of municipal water well?   N     Wellhead Protection Area?   N     Pit   is not   located in a Hydrologically Sensitive Area.     PIT 2 INFORMATION   Type of Pit System: CLOSED Closed System Means Steel Pits     Type of Mud System:   OIL BASED     Chlorides Max: 300000 Average: 200000   N                                                                      | Liner not required for Category: C<br>Pit Location is: NON HSA                                                                                                                    |
| Within 1 mile of municipal water well?   N     Wellhead Protection Area?   N     Pit   is not   located in a Hydrologically Sensitive Area.     PIT 2 INFORMATION   Type of Pit System: CLOSED Closed System Means Steel Pits     Type of Mud System: OIL BASED   Chlorides Max: 300000 Average: 200000     Is depth to top of ground water greater than 10ft below base of pit?   Y | Liner not required for Category: C<br>Pit Location is: NON HSA                                                                                                                    |