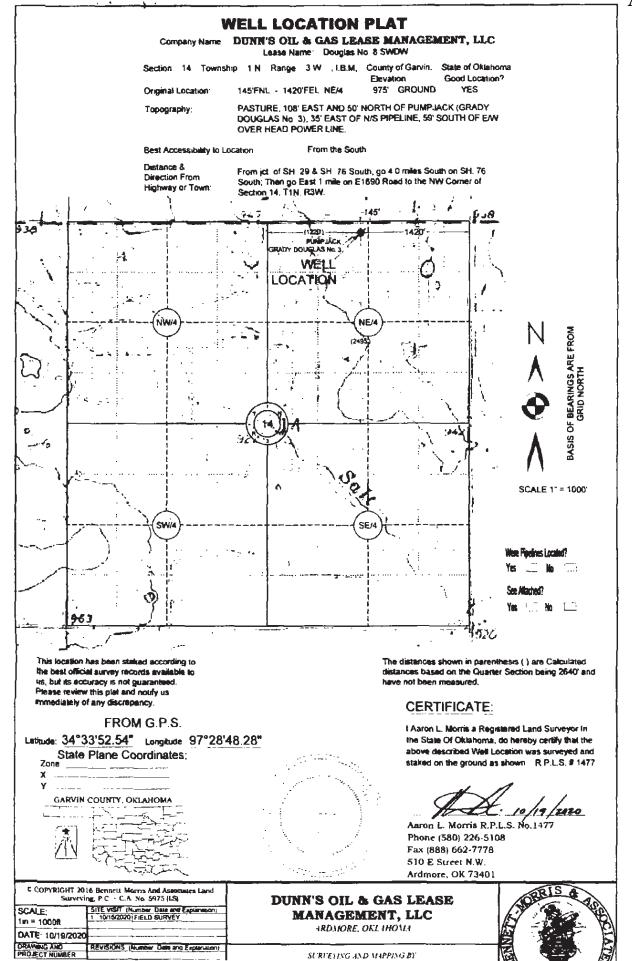

## **PERMIT TO DRILL**

| WELL LOCATION: Section: 14                                                                                                                                                                                                                                                                                    | Township: 1N F                                                        | Range: 3W County                   | GARVIN                                                                                                                                                                                 |                                                                                                                                                                                                                                           |
|---------------------------------------------------------------------------------------------------------------------------------------------------------------------------------------------------------------------------------------------------------------------------------------------------------------|-----------------------------------------------------------------------|------------------------------------|----------------------------------------------------------------------------------------------------------------------------------------------------------------------------------------|-------------------------------------------------------------------------------------------------------------------------------------------------------------------------------------------------------------------------------------------|
| SPOT LOCATION: NE NE NE                                                                                                                                                                                                                                                                                       | NE FEET FROM Q                                                        | JARTER: FROM NORTH                 | FROM <b>EAST</b>                                                                                                                                                                       |                                                                                                                                                                                                                                           |
|                                                                                                                                                                                                                                                                                                               | SECTIO                                                                | N LINES: 145                       | 1420                                                                                                                                                                                   |                                                                                                                                                                                                                                           |
| Lease Name: DOUGLAS                                                                                                                                                                                                                                                                                           |                                                                       | Well No: 8                         | Well                                                                                                                                                                                   | will be 145 feet from nearest unit or lease boundary.                                                                                                                                                                                     |
| Operator Name: DUNN'S OIL AND GAS LEASE MANAGEMENT Telephone: 5803194377 OTC/OCC Number: 24452 0                                                                                                                                                                                                              |                                                                       |                                    |                                                                                                                                                                                        |                                                                                                                                                                                                                                           |
| DUNN'S OIL AND GAS LEASE MANAGEMENT LLC                                                                                                                                                                                                                                                                       |                                                                       |                                    | DUNN'S OIL AND GAS                                                                                                                                                                     | LEASE MANAGEMENT LLC                                                                                                                                                                                                                      |
| 224 N ROCKFORD RD STE B                                                                                                                                                                                                                                                                                       |                                                                       |                                    | 224 NORTH ROCKFORD RD STE B                                                                                                                                                            |                                                                                                                                                                                                                                           |
| ARDMORE,                                                                                                                                                                                                                                                                                                      | OK 73401-25                                                           | 50                                 | ARDMORE                                                                                                                                                                                | OK 73401-2550                                                                                                                                                                                                                             |
|                                                                                                                                                                                                                                                                                                               |                                                                       |                                    |                                                                                                                                                                                        |                                                                                                                                                                                                                                           |
| Face of (2014) (Demos) (1/2) defend                                                                                                                                                                                                                                                                           |                                                                       | LA                                 |                                                                                                                                                                                        |                                                                                                                                                                                                                                           |
|                                                                                                                                                                                                                                                                                                               | Listed Formations On                                                  |                                    | 7                                                                                                                                                                                      |                                                                                                                                                                                                                                           |
| Name                                                                                                                                                                                                                                                                                                          | Code                                                                  | Depth                              |                                                                                                                                                                                        |                                                                                                                                                                                                                                           |
| 1 HOXBAR                                                                                                                                                                                                                                                                                                      | 405HXBR                                                               | 2000                               |                                                                                                                                                                                        |                                                                                                                                                                                                                                           |
| Spacing Orders: No Spacing                                                                                                                                                                                                                                                                                    |                                                                       | Location Exception Ord             | ers. No Exceptions                                                                                                                                                                     | Increased Density Orders: No Density Orders                                                                                                                                                                                               |
|                                                                                                                                                                                                                                                                                                               |                                                                       |                                    |                                                                                                                                                                                        | •                                                                                                                                                                                                                                         |
| Pending CD Numbers: No Pending                                                                                                                                                                                                                                                                                |                                                                       | Working interest ow                |                                                                                                                                                                                        | Special Orders: No Special Orders                                                                                                                                                                                                         |
| rending ob Numbers.                                                                                                                                                                                                                                                                                           | nd Elevation: 976                                                     |                                    | ners' notified: ***                                                                                                                                                                    |                                                                                                                                                                                                                                           |
| rending ob Numbers.                                                                                                                                                                                                                                                                                           |                                                                       | Working interest ow                | ners' notified: ***                                                                                                                                                                    | Special Orders: No Special Orders  Depth to base of Treatable Water-Bearing FM: 760                                                                                                                                                       |
| Total Depth: 2500 Groun                                                                                                                                                                                                                                                                                       | No                                                                    | Working interest ow                | ners' notified: *** : 860                                                                                                                                                              | Special Orders: No Special Orders  Depth to base of Treatable Water-Bearing FM: 760                                                                                                                                                       |
| Total Depth: 2500 Groun  Under Federal Jurisdiction:                                                                                                                                                                                                                                                          | No<br>No                                                              | Working interest ow                | ners' notified: *** : 860                                                                                                                                                              | Special Orders: No Special Orders  Depth to base of Treatable Water-Bearing FM: 760  of Drilling Fluids:                                                                                                                                  |
| Total Depth: 2500 Groun  Under Federal Jurisdiction: I  Fresh Water Supply Well Drilled: I                                                                                                                                                                                                                    | No<br>No                                                              | Working interest ow                | ners' notified: ***  2. 860  Approved Method for disposal  F. Haul to Commercial soil farming                                                                                          | Special Orders: No Special Orders  Depth to base of Treatable Water-Bearing FM: 760  of Drilling Fluids:                                                                                                                                  |
| Total Depth: 2500 Groun  Under Federal Jurisdiction: I  Fresh Water Supply Well Drilled: I                                                                                                                                                                                                                    | No<br>No                                                              | Working interest ow                | rers' notified: ***  : 860  Approved Method for disposal  F. Haul to Commercial soil farming facility                                                                                  | Special Orders: No Special Orders  Depth to base of Treatable Water-Bearing FM: 760  of Drilling Fluids:  ng Sec. 28 Twn. 2N Rng. 4W Cnty. 137 Order No: 665063  CLOSED SYSTEM=STEEL PITS (REQUIRED - SALT CREEK)                         |
| Total Depth: 2500 Groun  Under Federal Jurisdiction: I  Fresh Water Supply Well Drilled: I  Surface Water used to Drill: I                                                                                                                                                                                    | No<br>No<br>No                                                        | Working interest ow Surface Casing | rers' notified: ***  : 860  Approved Method for disposal  F. Haul to Commercial soil farmir facility  H. (Other)                                                                       | Special Orders: No Special Orders  Depth to base of Treatable Water-Bearing FM: 760  of Drilling Fluids:  ng Sec. 28 Twn. 2N Rng. 4W Cnty. 137 Order No: 665063  CLOSED SYSTEM=STEEL PITS (REQUIRED - SALT CREEK)                         |
| Total Depth: 2500 Groun  Under Federal Jurisdiction: I  Fresh Water Supply Well Drilled: I  Surface Water used to Drill: I                                                                                                                                                                                    | No<br>No<br>Closed System Means Steel                                 | Working interest ow Surface Casing | rers' notified: ***  : 860  Approved Method for disposal  F. Haul to Commercial soil farming facility  H. (Other)  Category of Pit:                                                    | Special Orders: No Special Orders  Depth to base of Treatable Water-Bearing FM: 760  of Drilling Fluids:  ng Sec. 28 Twn. 2N Rng. 4W Cnty. 137 Order No: 665063  CLOSED SYSTEM=STEEL PITS (REQUIRED - SALT CREEK)                         |
| Total Depth: 2500 Groun  Under Federal Jurisdiction: I  Fresh Water Supply Well Drilled: I  Surface Water used to Drill: I  PIT 1 INFORMATION  Type of Pit System: CLOSED                                                                                                                                     | No<br>No<br>Closed System Means Steel                                 | Working interest ow Surface Casing | Approved Method for disposal  F. Haul to Commercial soil farmin facility H. (Other)  Category of Pit: C                                                                                | Special Orders: No Special Orders  Depth to base of Treatable Water-Bearing FM: 760  of Drilling Fluids:  ng Sec. 28 Twn. 2N Rng. 4W Cnty. 137 Order No: 665063  CLOSED SYSTEM=STEEL PITS (REQUIRED - SALT CREEK)  Cc. ry: C  BED AQUIFER |
| Total Depth: 2500 Groun  Under Federal Jurisdiction: It Fresh Water Supply Well Drilled: It Surface Water used to Drill: It  PIT 1 INFORMATION Type of Pit System: CLOSED Type of Mud System: WATER E                                                                                                         | No<br>No<br>No<br>Closed System Means Steel<br>BASED                  | Working interest ow Surface Casing | rers' notified: ***  : 860  Approved Method for disposal  F. Haul to Commercial soil farming facility  H. (Other)  Category of Pit:  Liner not required for Category  Pit Location is: | Special Orders: No Special Orders  Depth to base of Treatable Water-Bearing FM: 760  of Drilling Fluids:  ng Sec. 28 Twn. 2N Rng. 4W Cnty. 137 Order No: 665063  CLOSED SYSTEM=STEEL PITS (REQUIRED - SALT CREEK)  Cc. ry: C  BED AQUIFER |
| Total Depth: 2500 Groun  Under Federal Jurisdiction: I Fresh Water Supply Well Drilled: I Surface Water used to Drill: I  PIT 1 INFORMATION Type of Pit System: CLOSED Type of Mud System: WATER E Chlorides Max: 5000 Average: 3000 Is depth to top of ground water gree Within 1 mile of municipal water or | No No Closed System Means Steel BASED eater than 10ft below base of p | Working interest ow Surface Casing | rers' notified: ***  : 860  Approved Method for disposal  F. Haul to Commercial soil farming facility  H. (Other)  Category of Pit:  Liner not required for Category  Pit Location is: | Special Orders: No Special Orders  Depth to base of Treatable Water-Bearing FM: 760  of Drilling Fluids:  ng Sec. 28 Twn. 2N Rng. 4W Cnty. 137 Order No: 665063  CLOSED SYSTEM=STEEL PITS (REQUIRED - SALT CREEK)  Cc. ry: C  BED AQUIFER |
| Total Depth: 2500 Groun  Under Federal Jurisdiction: I Fresh Water Supply Well Drilled: I Surface Water used to Drill: I  PIT 1 INFORMATION Type of Pit System: CLOSED Type of Mud System: WATER E Chlorides Max: 5000 Average: 3000 Is depth to top of ground water gre                                      | No No Closed System Means Steel BASED eater than 10ft below base of p | Working interest ow Surface Casing | rers' notified: ***  : 860  Approved Method for disposal  F. Haul to Commercial soil farming facility  H. (Other)  Category of Pit:  Liner not required for Category  Pit Location is: | Special Orders: No Special Orders  Depth to base of Treatable Water-Bearing FM: 760  of Drilling Fluids:  ng Sec. 28 Twn. 2N Rng. 4W Cnty. 137 Order No: 665063  CLOSED SYSTEM=STEEL PITS (REQUIRED - SALT CREEK)  Cc. ry: C  BED AQUIFER |