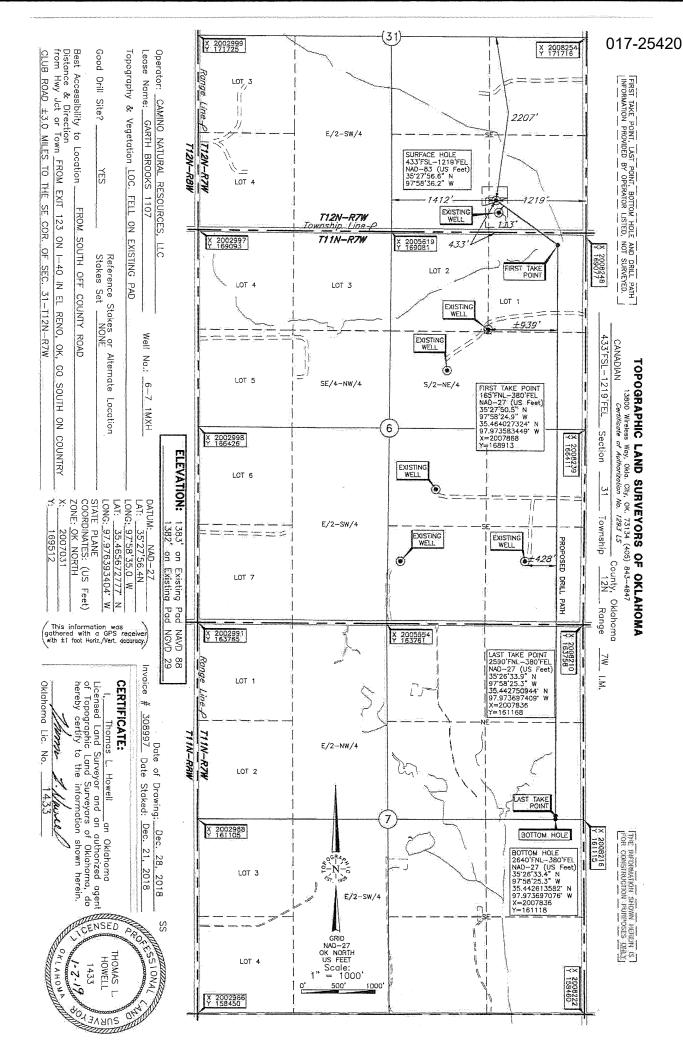

## DEDMIT TO DOLL I

|                                                                        |                                                                                                    |                      | •                                                | FERIUIT IO         | DRILL                                                              |                       |                                      |
|------------------------------------------------------------------------|----------------------------------------------------------------------------------------------------|----------------------|--------------------------------------------------|--------------------|--------------------------------------------------------------------|-----------------------|--------------------------------------|
| WELL LOCATION:                                                         | : Sec: 31 Twp: 12N                                                                                 | Rge: 7W              | County: CANA                                     | DIAN               |                                                                    |                       |                                      |
| SPOT LOCATION:                                                         |                                                                                                    |                      | •                                                | SOUTH FROM         | EAST                                                               |                       |                                      |
|                                                                        |                                                                                                    | SECTION              | LINES:                                           | 433                | 1219                                                               |                       |                                      |
| Lease Name:                                                            | GARTH BROOKS 1107                                                                                  |                      | Well No:                                         | 6-7-1MXH           |                                                                    | Well will be 433 feet | from nearest unit or lease boundary. |
| Operator<br>Name:                                                      | CAMINO NATURAL RESC                                                                                | OURCES LLC           |                                                  | Telephone:         | 7204052706                                                         | OTC/OCC               | Number: 24097 0                      |
| CAMINO                                                                 | NATURAL RESOURCI                                                                                   | ES LLC               |                                                  |                    | DETTY IO                                                           | LINSTON               |                                      |
| 1401 17TH ST STE 1000                                                  |                                                                                                    |                      |                                                  |                    | BETTY JOHNSTON 5600 S COUNTRY CLUB RD                              |                       |                                      |
| DENVER, CO 8020                                                        |                                                                                                    |                      | -1247                                            |                    |                                                                    |                       |                                      |
|                                                                        |                                                                                                    |                      |                                                  |                    | EL RENO                                                            |                       | OK 73036                             |
| 1                                                                      | (Permit Valid for Lis<br>Name<br>MISSISSIPPIAN<br>WOODFORD<br>126170<br>251448<br>129631<br>131096 | ted Formations       | S Only): Depth 10106 10255  Location Exception ( | Orders:            | Name 6 7 8 9 10                                                    | Increased Dens        | Depth ity Orders:                    |
| Pending CD Numbers: 201810469                                          |                                                                                                    |                      |                                                  |                    |                                                                    | Special Orders:       |                                      |
| 201810468  Total Depth: 18247 Ground Elevation: 1382 Surface Casing: 1 |                                                                                                    |                      |                                                  |                    | )                                                                  | Depth to base of Tre  | atable Water-Bearing FM: 400         |
| Under Federal Jurisdiction: No Fresh Water Supply Well D               |                                                                                                    |                      |                                                  | Supply Well Drille | illed: No Surface Water used to Drill: Yes                         |                       |                                      |
| PIT 1 INFORMATION                                                      |                                                                                                    |                      |                                                  |                    | Approved Method for disposal of Drilling Fluids:                   |                       |                                      |
| Type of Pit Syste                                                      | em: CLOSED Closed System                                                                           | n Means Steel Pits   |                                                  |                    |                                                                    |                       |                                      |
| Type of Mud System: WATER BASED                                        |                                                                                                    |                      |                                                  |                    | D. One time land application (REQUIRES PERMIT) PERMIT NO: 19-36313 |                       |                                      |
| Chlorides Max: 300000 Average: 200000                                  |                                                                                                    |                      |                                                  |                    | H. SEE MEMO                                                        |                       |                                      |
| Is depth to top of                                                     | ground water greater than 10ft                                                                     | t below base of pit? | Υ                                                |                    |                                                                    |                       |                                      |

## HORIZONTAL HOLE 1

Sec 07 Twp 11N Rge 7W County CANADIAN

Spot Location of End Point: W2 E2 E2 E2 Feet From: NORTH 1/4 Section Line: 2640 Feet From: EAST 1/4 Section Line: 380

Depth of Deviation: 9702
Radius of Turn: 478
Direction: 175
Total Length: 7795

Measured Total Depth: 18247

True Vertical Depth: 10378

End Point Location from Lease,
Unit, or Property Line: 380

Notes:

**MEMO** 

Category Description

DEEP SURFACE CASING 3/8/2019 - G71 - APPROVED; NOTIFY OCC FIELD INSPECTOR IMMEDIATELY OF ANY LOSS OF