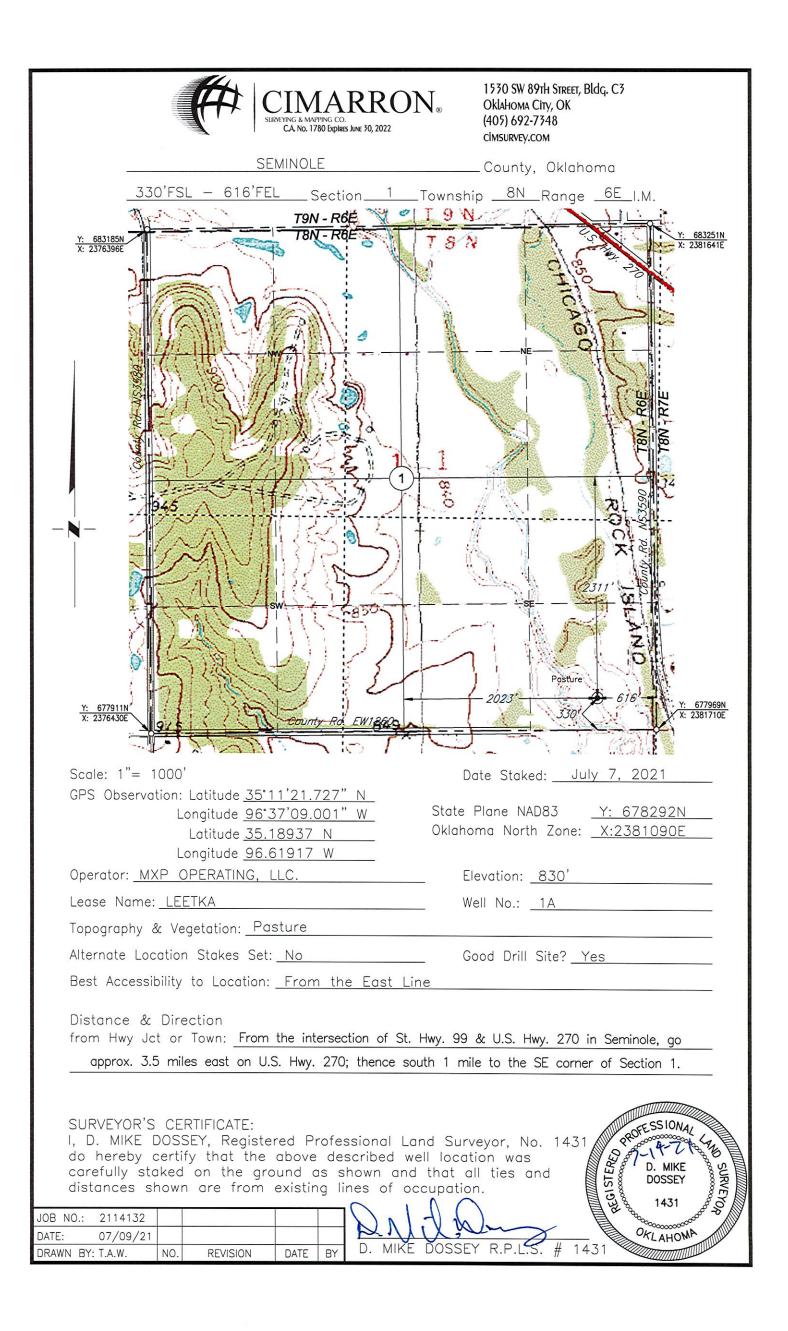

## PERMIT TO DRILL

| WELL LOCATION:                                                         | Section: 01                                             | Township       | : 8N I                                                                                                                       | Range: 6E                        | County:                                                       | SEMINO      | DLE        |               |        |            |               |            |              |
|------------------------------------------------------------------------|---------------------------------------------------------|----------------|------------------------------------------------------------------------------------------------------------------------------|----------------------------------|---------------------------------------------------------------|-------------|------------|---------------|--------|------------|---------------|------------|--------------|
| SPOT LOCATION:                                                         | E2 SW SE                                                | E SE           | FEET FROM C                                                                                                                  | UARTER: FROM                     | SOUTH                                                         | FROM        | EAST       |               |        |            |               |            |              |
|                                                                        |                                                         |                | SECTIO                                                                                                                       | ON LINES:                        | 330                                                           |             | 616        |               |        |            |               |            |              |
| Lease Name:                                                            | LEETKA                                                  |                |                                                                                                                              | Well N                           | o: 1A                                                         |             |            | Well will I   | be 330 | feet from  | nearest uni   | t or lease | boundary.    |
| Operator Name:                                                         | MXP OPERATING LL                                        | с              |                                                                                                                              | Telephon                         | e: 8178998                                                    | 253         |            |               |        | ОТС        | C/OCC Nun     | her:       | 24522 0      |
|                                                                        |                                                         | -              |                                                                                                                              | relephon                         | 0. 0170000                                                    | ,           |            |               |        | 010        |               |            | - 1022 0     |
| MXP OPERA                                                              | TING LLC                                                |                |                                                                                                                              |                                  |                                                               | N           | ATHAN VILL | INES          |        |            |               |            |              |
| 328 N MAIN                                                             |                                                         |                |                                                                                                                              |                                  |                                                               | 1:          | 325 N WASH | INGTON ST     |        |            |               |            |              |
| SEMINOLE,                                                              |                                                         | ОК             | 74868-34                                                                                                                     | 28                               |                                                               | l l v       | /EATHERFO  | RD            |        | OK         | 73096         |            |              |
|                                                                        |                                                         |                |                                                                                                                              |                                  |                                                               |             |            |               |        |            |               |            |              |
|                                                                        |                                                         |                |                                                                                                                              |                                  |                                                               |             |            |               |        |            |               |            |              |
| Formation(s)                                                           | (Permit Valid for                                       | Listod Eo      | rmations Or                                                                                                                  |                                  |                                                               |             |            |               |        |            |               |            |              |
|                                                                        | (Permit Valid IOI                                       |                |                                                                                                                              |                                  |                                                               | 7           |            |               |        |            |               |            |              |
| Name                                                                   |                                                         | Cod            |                                                                                                                              | Depth                            |                                                               |             |            |               |        |            |               |            |              |
| . ,,,,,,                                                               | No Spacing                                              | 406/           | ADA                                                                                                                          | 1200                             |                                                               |             |            |               |        |            |               | No Dor     | nsity Orders |
| Spacing Orders:                                                        | no opaoing                                              |                |                                                                                                                              | Location Exc                     | eption Orde                                                   | rs: No      | Exceptions |               | In     | creased De | nsity Orders: | NO Del     | Isity Orders |
| Pending CD Numb                                                        | ers: No Pending                                         |                |                                                                                                                              | Working                          | interest own                                                  | ers' notifi | ied: ***   |               |        | Spe        | ecial Orders: | No Spe     | cial Orders  |
| Total Depth: 3                                                         | Total Depth: 3995 Ground Elevation: 830 Surface Casing: |                |                                                                                                                              |                                  | : <b>750</b> Depth to base of Treatable Water-Bearing FM: 300 |             |            |               |        |            |               |            |              |
|                                                                        |                                                         |                |                                                                                                                              |                                  | Ū                                                             |             |            |               |        | Deep surf  | ace casin     | n has b    | een approved |
|                                                                        |                                                         |                |                                                                                                                              |                                  |                                                               |             |            |               |        | •          |               |            |              |
| Under Federal Jurisdiction: No<br>Fresh Water Supply Well Drilled: Yes |                                                         |                |                                                                                                                              |                                  | Approved Method for disposal of Drilling Fluids:              |             |            |               |        |            |               |            |              |
| Surface Water used to Drill: Yes                                       |                                                         |                | D. One time land application (REQUIRES PERMIT) PERMIT NO: 21-37581<br>H. (Other) CLOSED SYSTEM=STEEL PITS (REQUIRED - WEWOKA |                                  |                                                               |             |            |               |        |            |               |            |              |
|                                                                        |                                                         |                |                                                                                                                              |                                  |                                                               | п.          | (Other)    |               |        |            | WEWOKA CF     |            | RED - WEWORA |
| PIT 1 INFOR                                                            | MATION                                                  |                |                                                                                                                              |                                  |                                                               |             | Catego     | ory of Pit: C |        |            |               |            |              |
| Type of Pit System: CLOSED Closed System Means Steel Pits              |                                                         |                |                                                                                                                              |                                  | Liner not required for Category: C                            |             |            |               |        |            |               |            |              |
| Type of Mud System: WATER BASED                                        |                                                         |                |                                                                                                                              | Pit Location is: ALLUVIAL        |                                                               |             |            |               |        |            |               |            |              |
| Chlorides Max: 8000 Average: 5000                                      |                                                         |                |                                                                                                                              | Pit Location Formation: ALLUVIUM |                                                               |             |            |               |        |            |               |            |              |
| Is depth to                                                            | top of ground water grea                                | ater than 10ft | below base of p                                                                                                              | oit? Y                           |                                                               |             |            |               |        |            |               |            |              |
| Within 1 mile of municipal water well? N                               |                                                         |                |                                                                                                                              |                                  |                                                               |             |            |               |        |            |               |            |              |
| Wellhead Protection Area? N                                            |                                                         |                |                                                                                                                              |                                  |                                                               |             |            |               |        |            |               |            |              |
| 1                                                                      |                                                         |                |                                                                                                                              |                                  |                                                               |             |            |               |        |            |               |            |              |
| Pit <u>is</u> lo                                                       | ocated in a Hydrologicall                               | y Sensitive A  | rea.                                                                                                                         |                                  |                                                               |             |            |               |        |            |               |            |              |

|                                                                                                                                                | CIMARRO<br>IRVEYING & MAPPING CO.<br>CA NO. 1780 Explices June 30, 2022 | UN <sub>®</sub> Oklaho<br>(405) 0                      | SW 89th Street, Bldg. C3<br>oma City, OK<br>692-7348<br>xvey.com |  |  |  |
|------------------------------------------------------------------------------------------------------------------------------------------------|-------------------------------------------------------------------------|--------------------------------------------------------|------------------------------------------------------------------|--|--|--|
| SE                                                                                                                                             | MINOLE                                                                  | Cou                                                    | nty, Oklahoma                                                    |  |  |  |
| _330'FSL – 616'FE                                                                                                                              | LSection1                                                               | Township8                                              | <u>BN_Range_6E_</u> I.M.                                         |  |  |  |
| <u>Y: 683185N</u><br>X: 2376396E                                                                                                               | <u> </u>                                                                | · · · · · · · · · · · · · · · · · · ·                  | Y: 683251N                                                       |  |  |  |
| X: 2376396E                                                                                                                                    | <br> <br> <br>                                                          |                                                        | X: 2381641E                                                      |  |  |  |
| County Rd. NS3580                                                                                                                              |                                                                         |                                                        | T8N - R6E<br>T8N - R7E                                           |  |  |  |
| 7                                                                                                                                              | +(                                                                      | 1)                                                     | +                                                                |  |  |  |
|                                                                                                                                                | <br> <br> <br>sw                                                        |                                                        | -se                                                              |  |  |  |
| Y: 677911N<br>X: 2376430E                                                                                                                      | <br> <br> <br> County_RdEW1260                                          |                                                        | Pasture<br>                                                      |  |  |  |
| Scale: 1"= 1000'                                                                                                                               |                                                                         | Date St                                                | aked:July_7, 2021                                                |  |  |  |
| GPS Observation: Latitude <u>35**</u><br>Longitude <u>96**</u><br>Latitude <u>35.*</u><br>Longitude <u>96.0</u>                                | 37'09.001"W<br>18937 N                                                  | State Plane                                            |                                                                  |  |  |  |
| Operator: <u>MXP OPERATING,</u>                                                                                                                | LLC.                                                                    | Elevatio                                               | n: <u>830'</u>                                                   |  |  |  |
| Lease Name: LEETKA Well No.: 1A                                                                                                                |                                                                         |                                                        |                                                                  |  |  |  |
| Topography & Vegetation: <u>Pa</u>                                                                                                             |                                                                         |                                                        |                                                                  |  |  |  |
| Alternate Location Stakes Set: <u>No</u> Good Drill Site? <u>Yes</u>                                                                           |                                                                         |                                                        |                                                                  |  |  |  |
| Best Accessibility to Location: <u>From the East Line</u>                                                                                      |                                                                         |                                                        |                                                                  |  |  |  |
| Distance & Direction<br>from Hwy Jct or Town: <u>From</u><br>approx. 3.5 miles east on U.                                                      |                                                                         |                                                        |                                                                  |  |  |  |
| SURVEYOR'S CERTIFICATE:<br>I, D. MIKE DOSSEY, Registe<br>do hereby certify that the<br>carefully staked on the gro<br>distances shown are from | red Professional<br>above described<br>bund as shown c                  | Land Surveyor,<br>well location w<br>and that all ties | No. 1431                                                         |  |  |  |
| JOB NO.: 2114132<br>DATE: 07/09/21                                                                                                             | $ $ $ $ $ $ $ $ $ $ $ $ $ $ $ $ $ $                                     | MUN                                                    | OFLAHOMA                                                         |  |  |  |
| DRAWN BY: T.A.W. NO. REVISION                                                                                                                  | DATE BY D. M                                                            | KE DOSSEY R.P                                          | .L.S. # 1431                                                     |  |  |  |