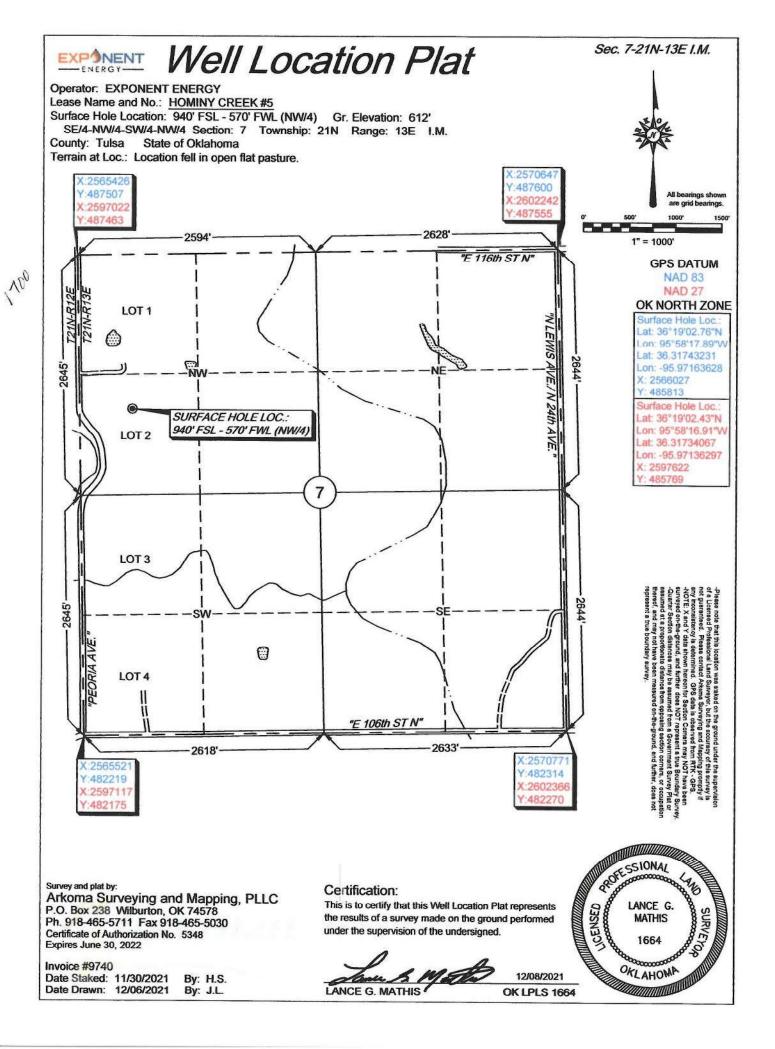

## **PERMIT TO DRILL**

| WELL LOCATION:                                                         | Section: 07                                      | Township      | : 21N Range                                                                               | : 13E                     | County:                                          | TULSA      |                                        |                    |           |                           |                    |
|------------------------------------------------------------------------|--------------------------------------------------|---------------|-------------------------------------------------------------------------------------------|---------------------------|--------------------------------------------------|------------|----------------------------------------|--------------------|-----------|---------------------------|--------------------|
| SPOT LOCATION:                                                         | SE NW S                                          | V NW          | FEET FROM QUARTER                                                                         | R: FROM                   | SOUTH                                            | FROM       | WEST                                   |                    |           |                           |                    |
|                                                                        |                                                  |               | SECTION LINES                                                                             | S:                        | 940                                              |            | 570                                    |                    |           |                           |                    |
| Lease Name:                                                            | HOMINY CREEK                                     |               |                                                                                           | Well No:                  | : 5                                              |            |                                        | Well will be       | 570       | feet from nearest unit    | or lease boundary. |
| Operator Name:                                                         | E2 OPERATING LLC                                 |               | -                                                                                         | Telephone:                | 9182709                                          | 927        |                                        |                    |           | OTC/OCC Num               | ber: 23901 0       |
| E2 OPERATI                                                             | NG LLC                                           |               |                                                                                           |                           |                                                  |            | OHN O. WRIGH                           | T AND MAR          | THAI      | WRIGHT                    |                    |
| 1560 E 21ST                                                            | ST STE 215                                       |               |                                                                                           |                           |                                                  | 1          | 1248 N. PEORIA                         | <b>\</b>           |           |                           |                    |
| TULSA,                                                                 |                                                  | ОК            | 74114-1345                                                                                |                           |                                                  | 5          | SKIATOOK                               |                    |           | OK 74070                  |                    |
| ,                                                                      |                                                  |               |                                                                                           |                           |                                                  |            | ,,,,,,,,,,,,,,,,,,,,,,,,,,,,,,,,,,,,,, |                    |           | 010                       |                    |
|                                                                        |                                                  |               |                                                                                           |                           |                                                  | ] _        |                                        |                    |           |                           |                    |
|                                                                        |                                                  |               |                                                                                           |                           |                                                  |            |                                        |                    |           |                           |                    |
| Formation(s)                                                           | (Permit Valid for                                | Listed Fo     | rmations Only):                                                                           |                           |                                                  |            |                                        |                    |           |                           |                    |
| Name                                                                   |                                                  | Code          | •                                                                                         | Depth                     |                                                  |            | Name                                   |                    |           | Code                      | Depth              |
| 1 CLEVELAND                                                            | )                                                | 4050          | CLVD                                                                                      | 200                       |                                                  | 6          | MISSISSIPPI                            |                    |           | 351MISS                   | 1450               |
| 2 OSWEGO                                                               |                                                  | 4040          | SWG                                                                                       | 650                       |                                                  | 7          | ARBUCKLE                               |                    |           | 169ABCK                   | 1800               |
| 3 BARTLESVI                                                            | LLE                                              | 404E          | RVL                                                                                       | 1150                      |                                                  |            |                                        |                    |           |                           |                    |
| 4 TUCKER                                                               |                                                  | 404T          | CKR                                                                                       | 1350                      |                                                  |            |                                        |                    |           |                           |                    |
| 5 BURGESS                                                              |                                                  | 404E          | RGS                                                                                       | 1400                      |                                                  |            |                                        |                    |           |                           |                    |
| Spacing Orders:                                                        | No Spacing                                       |               | Loc                                                                                       | ation Exce                | ption Order                                      | s: N       | o Exceptions                           |                    | Inc       | creased Density Orders:   | No Density         |
| Pending CD Number                                                      | ers: No Pendir                                   | g             |                                                                                           | Working in                | terest owne                                      | ers' notif | fied: ***                              |                    |           | Special Orders:           | No Special         |
| Total Depth: 2                                                         | 2000 Groun                                       | d Elevation:  | 612 <b>S</b>                                                                              | urface                    | Casing:                                          | 100        |                                        | Depth t            | o base    | of Treatable Water-Bearin | ng FM: 40          |
|                                                                        |                                                  |               |                                                                                           |                           | _                                                | -          |                                        |                    |           |                           |                    |
| Under Federal Jurisdiction: No                                         |                                                  |               |                                                                                           |                           | Approved Method for disposal of Drilling Fluids: |            |                                        |                    |           |                           |                    |
|                                                                        | r Supply Well Drilled: Ne Water used to Drill: N |               |                                                                                           |                           |                                                  | A.         | Evaporation/dewater                    | and backfilling of | f reserve | e pit.                    |                    |
| PIT 1 INFOR                                                            | MATION                                           |               |                                                                                           |                           |                                                  |            | Category                               | of Pit: 4          |           |                           |                    |
| Type of Pit System: ON SITE                                            |                                                  |               |                                                                                           |                           | Liner not required for Category: 4               |            |                                        |                    |           |                           |                    |
| Type of Mud System: AIR                                                |                                                  |               |                                                                                           | Pit Location is: ALLUVIAL |                                                  |            |                                        |                    |           |                           |                    |
|                                                                        |                                                  |               |                                                                                           |                           |                                                  |            | Pit Location Forma                     | ntion: ALLUVII     | UM        |                           |                    |
| Is depth to top of ground water greater than 10ft below base of pit? Y |                                                  |               | Mud System Change to Water-Based or Oil-Based Mud Requires an Amended Intent (Form 1000). |                           |                                                  |            |                                        |                    |           |                           |                    |
| Within 1 r                                                             | mile of municipal water v                        | vell? N       |                                                                                           |                           |                                                  |            |                                        |                    |           |                           |                    |
|                                                                        | Wellhead Protection A                            | ea? N         |                                                                                           |                           |                                                  |            |                                        |                    |           |                           |                    |
| Pit <b>is</b> lo                                                       | ocated in a Hydrological                         | / Sensitive A | rea                                                                                       |                           |                                                  |            |                                        |                    |           |                           |                    |