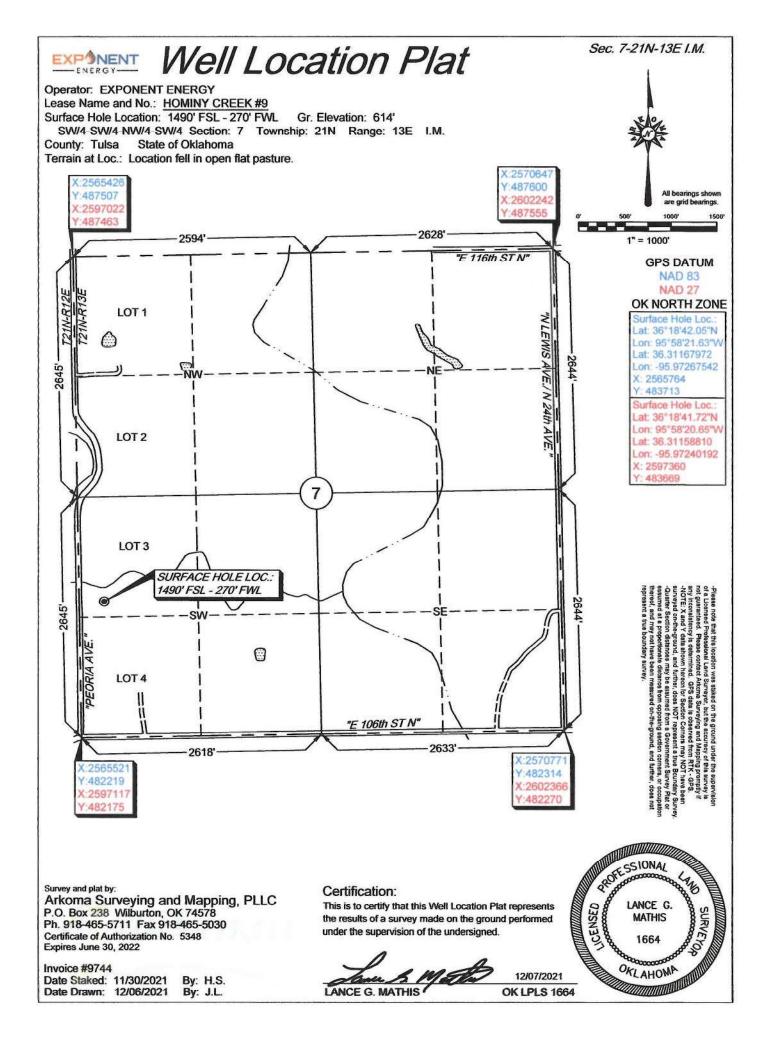

## **PERMIT TO DRILL**

| WELL LOCATION:                                                         | Section: 07                | Township: 21N  | Range:           | 13E                                                                                       | County:     | TULSA       |                   |                |        |                           |                    |
|------------------------------------------------------------------------|----------------------------|----------------|------------------|-------------------------------------------------------------------------------------------|-------------|-------------|-------------------|----------------|--------|---------------------------|--------------------|
| SPOT LOCATION:                                                         | SW SW NW                   | SW FE          | ET FROM QUARTER: | FROM                                                                                      | SOUTH       | FROM        | WEST              |                |        |                           |                    |
|                                                                        |                            |                | SECTION LINES:   |                                                                                           | 1490        |             | 270               |                |        |                           |                    |
| Lease Name:                                                            | HOMINY CREEK               |                |                  | Well No:                                                                                  | 9           |             |                   | Well will be   | 270    | feet from nearest unit    | or lease boundary. |
|                                                                        |                            |                |                  |                                                                                           |             |             |                   |                |        |                           | •                  |
| Operator Name:                                                         | E2 OPERATING LLC           |                | Te               | elephone:                                                                                 | 9182709     | 927         |                   |                |        | OTC/OCC Num               | ber: 23901 0       |
| E2 OPERATI                                                             | NG LLC                     |                |                  |                                                                                           |             | ] []        | OHN O. WRIGH      | IT & MARTH     | A L. V | VRIGHT                    |                    |
| 1560 E 21ST                                                            | ST STF 215                 |                |                  |                                                                                           |             | $  \  _{1}$ | 1248 N. PEORIA    | Δ              |        |                           |                    |
|                                                                        | 01 012 210                 | OV 744         | 14-1345          |                                                                                           |             |             |                   | •              |        | 01/                       |                    |
| TULSA,                                                                 |                            | OK 741         | 14-1343          |                                                                                           |             | \$          | SKIATOOK          |                |        | OK 74070                  |                    |
|                                                                        |                            |                |                  |                                                                                           |             | ╽┕          |                   |                |        |                           |                    |
| <u> </u>                                                               |                            |                |                  |                                                                                           |             | J           |                   |                |        |                           |                    |
| Formation(s)                                                           | (Permit Valid for L        | isted Formatio | ons Only):       |                                                                                           |             |             |                   |                |        |                           |                    |
| Name                                                                   |                            | Code           |                  | Depth                                                                                     |             | 1           | Name              |                |        | Code                      | Depth              |
| 1 CLEVELANI                                                            | )                          | 405CLVD        | :                | 200                                                                                       |             | 6           | MISSISSIPPI       |                |        | 351MISS                   | 1450               |
| 2 OSWEGO                                                               |                            | 404OSWG        |                  | 650                                                                                       |             | 7           | ARBUCKLE          |                |        | 169ABCK                   | 1800               |
| 3 BARTLESVI                                                            | LLE                        | 404BRVL        |                  | 1150                                                                                      |             | -           |                   |                |        |                           |                    |
| 4 TUCKER                                                               |                            | 404TCKR        |                  | 1350                                                                                      |             |             |                   |                |        |                           |                    |
| 5 BURGESS                                                              |                            | 404BRGS        |                  | 1400                                                                                      |             |             |                   |                |        |                           |                    |
| Spacing Orders:                                                        | No Spacing                 |                | Loca             | tion Excep                                                                                | otion Order | s: N        | o Exceptions      |                | Inc    | creased Density Orders:   | No Density         |
| D !! OD!! !                                                            | N. D. P.                   |                |                  |                                                                                           |             |             | find: ***         |                |        | Special Orders:           | No Special         |
| Pending CD Number                                                      | ers: No Pending            | l              | V                | orking int                                                                                | erest owne  | ers' noti   | fied:             |                |        | .,                        | 110 Opoolai        |
| Total Depth: 2                                                         | 2000 Ground                | Elevation: 614 | Sı               | ırface (                                                                                  | Casing:     | 100         |                   | Depth to       | o base | of Treatable Water-Bearin | ng FM: 40          |
| Under Federal Jurisdiction: No                                         |                            |                |                  | Approved Method for disposal of Drilling Fluids:                                          |             |             |                   |                |        |                           |                    |
| Fresh Water Supply Well Drilled: No                                    |                            |                |                  | A. Evaporation/dewater and backfilling of reserve pit.                                    |             |             |                   |                |        |                           |                    |
| Surface                                                                | e Water used to Drill: No  |                |                  |                                                                                           |             |             | ·                 |                |        |                           |                    |
| PIT 1 INFOR                                                            | MATION                     |                |                  |                                                                                           |             |             | Category          | of Pit: 4      |        |                           |                    |
| Type of Pit System: ON SITE                                            |                            |                |                  | Liner not required for Category: 4                                                        |             |             |                   |                |        |                           |                    |
| Type of M                                                              | ud System: AIR             |                |                  |                                                                                           |             |             | Pit Locati        | on is: ALLUVI  | AL     |                           |                    |
|                                                                        |                            |                |                  |                                                                                           |             |             | Pit Location Form | ation: ALLUVII | JM     |                           |                    |
| Is depth to top of ground water greater than 10ft below base of pit? Y |                            |                |                  | Mud System Change to Water-Based or Oil-Based Mud Requires an Amended Intent (Form 1000). |             |             |                   |                |        |                           |                    |
| Within 1 i                                                             | mile of municipal water we | II? N          |                  |                                                                                           |             |             | -                 |                |        |                           |                    |
|                                                                        | Wellhead Protection Are    |                |                  |                                                                                           |             |             |                   |                |        |                           |                    |
| Pit <b>is</b> lo                                                       | ocated in a Hydrologically |                |                  |                                                                                           |             |             |                   |                |        |                           |                    |