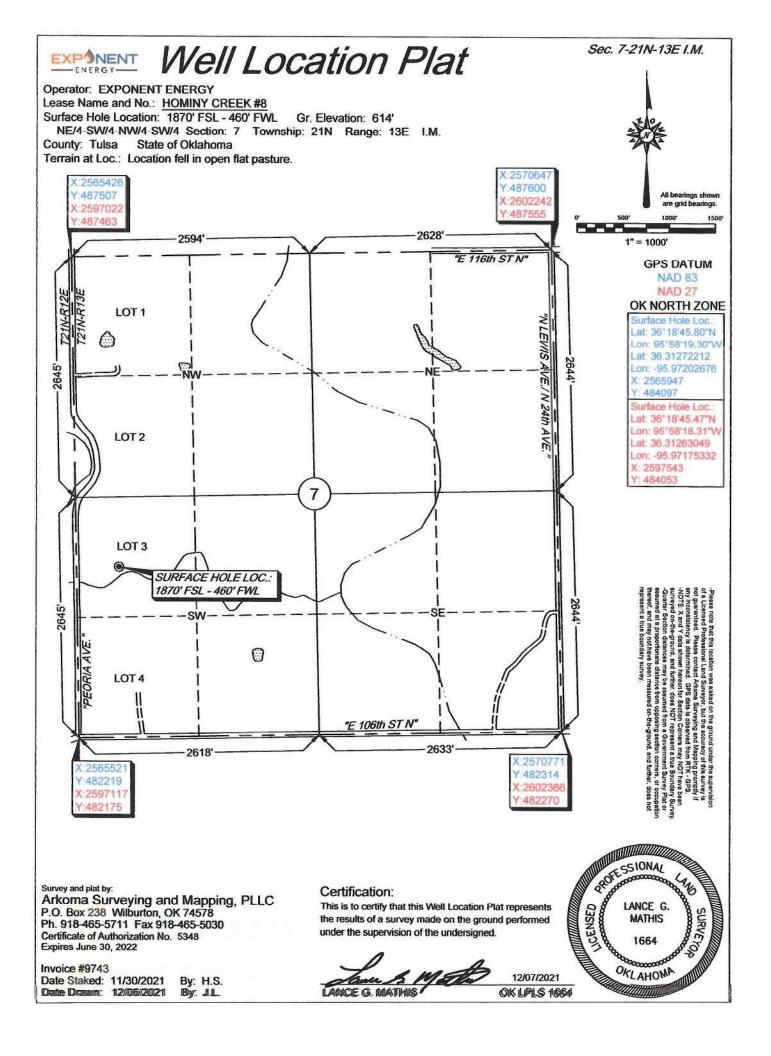

## **PERMIT TO DRILL**

| WELL LOCATION:                                                         | Section: 07                | Township: 2    | 1N Range          | : 13E             | County:                                                | TULSA                                                                                     |                         |                |        |                           |                    |
|------------------------------------------------------------------------|----------------------------|----------------|-------------------|-------------------|--------------------------------------------------------|-------------------------------------------------------------------------------------------|-------------------------|----------------|--------|---------------------------|--------------------|
| SPOT LOCATION:                                                         | NE SW NW                   | SW             | FEET FROM QUARTER | :: FROM           | SOUTH                                                  | FROM                                                                                      | WEST                    |                |        |                           |                    |
|                                                                        |                            |                | SECTION LINES     | i:                | 1870                                                   |                                                                                           | 460                     |                |        |                           |                    |
| Lease Name:                                                            | HOMINY CREEK               |                |                   | Well No:          | 8                                                      |                                                                                           |                         | Well will be   | 460    | feet from nearest unit    | or lease boundary. |
|                                                                        |                            |                |                   |                   |                                                        |                                                                                           |                         |                |        |                           | •                  |
| Operator Name:                                                         | E2 OPERATING LLC           |                | Т                 | elephone:         | 9182709                                                | 927                                                                                       |                         |                |        | OTC/OCC Num               | ber: 23901 0       |
| E2 OPERATI                                                             | NG LLC                     |                |                   |                   |                                                        |                                                                                           | JOHN O. WRIGH           | T & MARTH      | A L. V | VRIGHT                    |                    |
| 1560 E 21ST ST STE 215                                                 |                            |                |                   |                   |                                                        | $ \  $                                                                                    | 11248 N. PEORI <i>A</i> |                |        |                           |                    |
|                                                                        | 01 012 210                 | OK :           | 74114-1345        |                   |                                                        |                                                                                           |                         | •              |        | 01/                       |                    |
| TULSA,                                                                 |                            | OK 7           | 74114-1343        |                   |                                                        | ١                                                                                         | SKIATOOK                |                |        | OK 74070                  |                    |
|                                                                        |                            |                |                   |                   |                                                        | ╽┕                                                                                        |                         |                |        |                           |                    |
| <u> </u>                                                               |                            |                |                   |                   |                                                        | J                                                                                         |                         |                |        |                           |                    |
| Formation(s)                                                           | (Permit Valid for L        | isted Form     | ations Only):     |                   |                                                        |                                                                                           |                         |                |        |                           |                    |
| Name                                                                   |                            | Code           |                   | Depth             |                                                        | 1                                                                                         | Name                    |                |        | Code                      | Depth              |
| 1 CLEVELANI                                                            | D                          | 405CLV         | D                 | 200               |                                                        | 6                                                                                         | MISSISSIPPI             |                |        | 351MISS                   | 1450               |
| 2 OSWEGO                                                               |                            | 404OSV         | VG                | 650               |                                                        | 7                                                                                         | ARBUCKLE                |                |        | 169ABCK                   | 1800               |
| 3 BARTLESVI                                                            | LLE                        | 404BRV         | ′L                | 1150              |                                                        | _                                                                                         |                         |                |        |                           |                    |
| 4 TUCKER                                                               |                            | 404TCK         | IR .              | 1350              |                                                        |                                                                                           |                         |                |        |                           |                    |
| 5 BURGESS                                                              |                            | 404BRG         | SS                | 1400              |                                                        |                                                                                           |                         |                |        |                           |                    |
| Spacing Orders:                                                        | No Spacing                 |                | Loca              | ation Excep       | otion Order                                            | s: N                                                                                      | lo Exceptions           |                | Inc    | creased Density Orders:   | No Density         |
| Describe a OD Mosesh                                                   | Na Dandina                 |                |                   | A/- alsia as incl |                                                        |                                                                                           | ified: ***              |                |        | Special Orders:           | No Special         |
| Pending CD Number                                                      | ers: No Pending            | 1              |                   | _                 | terest owne                                            |                                                                                           | illea:                  |                |        |                           | ·                  |
| Total Depth: 2                                                         | 2000 Ground I              | Elevation: 614 | s S               | urface (          | Casing:                                                | 100                                                                                       |                         | Depth t        | o base | of Treatable Water-Bearin | ng FM: 40          |
| Under Federal Jurisdiction: No                                         |                            |                |                   |                   | Approved Method for disposal of Drilling Fluids:       |                                                                                           |                         |                |        |                           |                    |
| Fresh Water Supply Well Drilled: No                                    |                            |                |                   |                   | A. Evaporation/dewater and backfilling of reserve pit. |                                                                                           |                         |                |        |                           |                    |
| Surface                                                                | e Water used to Drill: No  |                |                   |                   |                                                        |                                                                                           | ·                       | ŭ              |        |                           |                    |
| PIT 1 INFOR                                                            | MATION                     |                |                   |                   |                                                        |                                                                                           | Category o              | of Pit: 4      |        |                           |                    |
| Type of Pit System: ON SITE                                            |                            |                |                   |                   | Liner not required for Category: 4                     |                                                                                           |                         |                |        |                           |                    |
| Type of Mud System: AIR                                                |                            |                |                   |                   | Pit Location is: ALLUVIAL                              |                                                                                           |                         |                |        |                           |                    |
|                                                                        |                            |                |                   |                   |                                                        |                                                                                           | Pit Location Forma      | ntion: ALLUVII | UM     |                           |                    |
| Is depth to top of ground water greater than 10ft below base of pit? Y |                            |                |                   |                   |                                                        | Mud System Change to Water-Based or Oil-Based Mud Requires an Amended Intent (Form 1000). |                         |                |        |                           |                    |
| Within 1 i                                                             | mile of municipal water we | II? N          |                   |                   |                                                        |                                                                                           | •                       |                |        |                           |                    |
|                                                                        | Wellhead Protection Area   |                |                   |                   |                                                        |                                                                                           |                         |                |        |                           |                    |
| Pit <u>is</u> lo                                                       | ocated in a Hydrologically | Sensitive Area |                   |                   |                                                        |                                                                                           |                         |                |        |                           |                    |