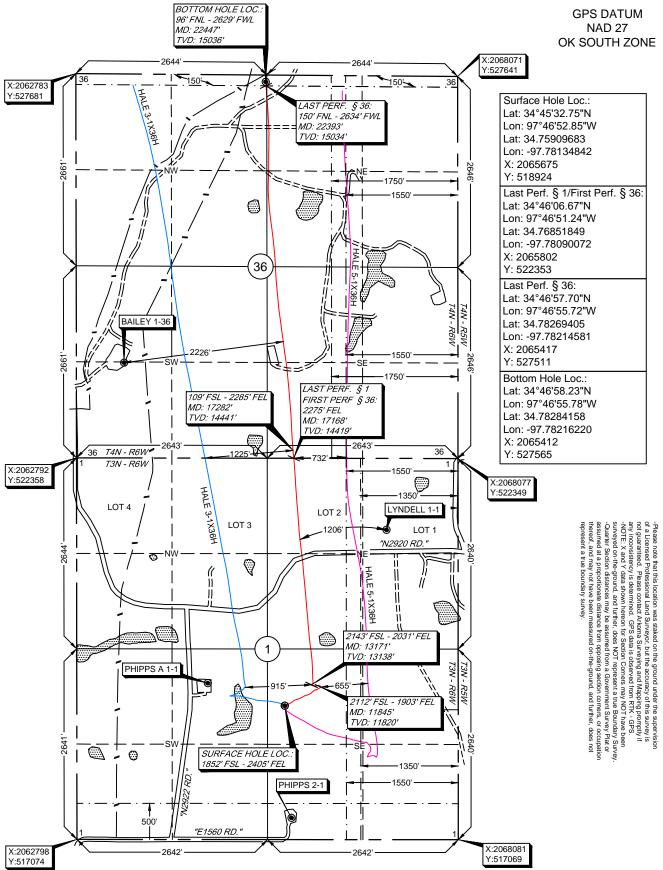

**MULTI UNIT HOLE 1** 

Section: 36 Township: 4N Range: 6W Meridian: IM Total Length: 8744

County: GRADY Measured Total Depth: 22447

Spot Location of End Point: NW NE NE NW True Vertical Depth: 15036

Feet From: NORTH 1/4 Section Line: 96 End Point Location from
Feet From: WEST 1/4 Section Line: 2269 Lease, Unit, or Property Line: 96

## Well Location Plat - As-Drilled

S.H.L. Sec. 1-3N-6W I.M. B.H.L. Sec. 36-4N-6W I.M.

Operator: GULFPORT MIDCON, LLC Lease Name and No.: HALE 4-1X36H

Surface Hole Location: 1852' FSL - 2405' FEL Gr. Elevation: 1281' NW/4-SW/4-NW/4-SE/4 Section: 1 Township: 3N Range: 6W I.M.

Bottom Hole Location: 96' FNL - 2629' FWL

NE/4-NE/4-NE/4-NW/4 Section: 36 Township: 4N Range: 6W I.M.

County: Grady State of Oklahoma

Terrain at Loc.: Location fell on a sloped cattle field.

API: 051-24804A

**GPS DATUM** NAD 27

Arkoma Surveying and Mapping, PLLC P.O. Box 238 Wilburton, OK 74578 Ph. 918-465-5711 Fax 918-465-5030 Certificate of Authorization No. 5348

Expires June 30, 2022

Invoice #9003-C-B-AD